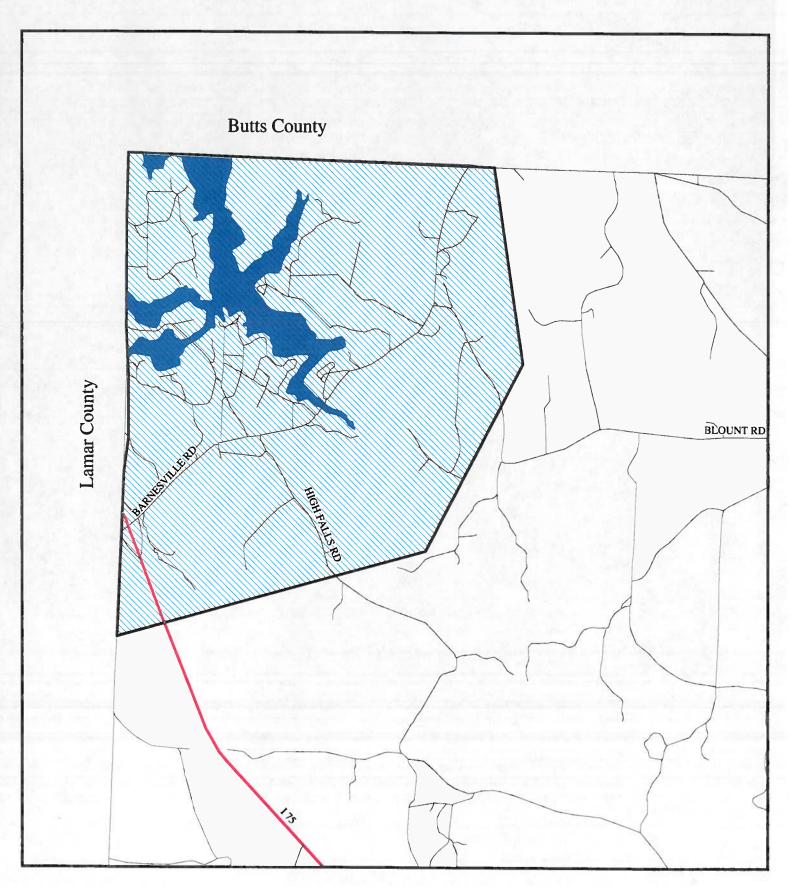

dated from time-to-time as required in the Title 36 of the Official Code of Georgia Annotated § 36-70-1 et al; and

BE IT FURTHER RESOLVED that the Mayor of the City of Culloden is hereby authorized to place the Service Delivery Strategy on the appropriate forms prescribed by the Georgia Department of Community Affairs, to execute those forms in the proper places, and to submit the Service Delivery Strategy to the Department of Community Affairs for verification in compliance with O.C.G.A. §36-70-26.

Adopted this 15th - May day of 1999 at the city's regular Council meeting.

Mayor, City of Culloden

City Clerk, City of Culloden

Appendix G
Maps of Service Areas

#### Monroe County, Georgia Incorporated and Unincorporated Areas







#### Monroe County Water and Sewer Service Area









### WATER SYSTEM SERVICE AREAS