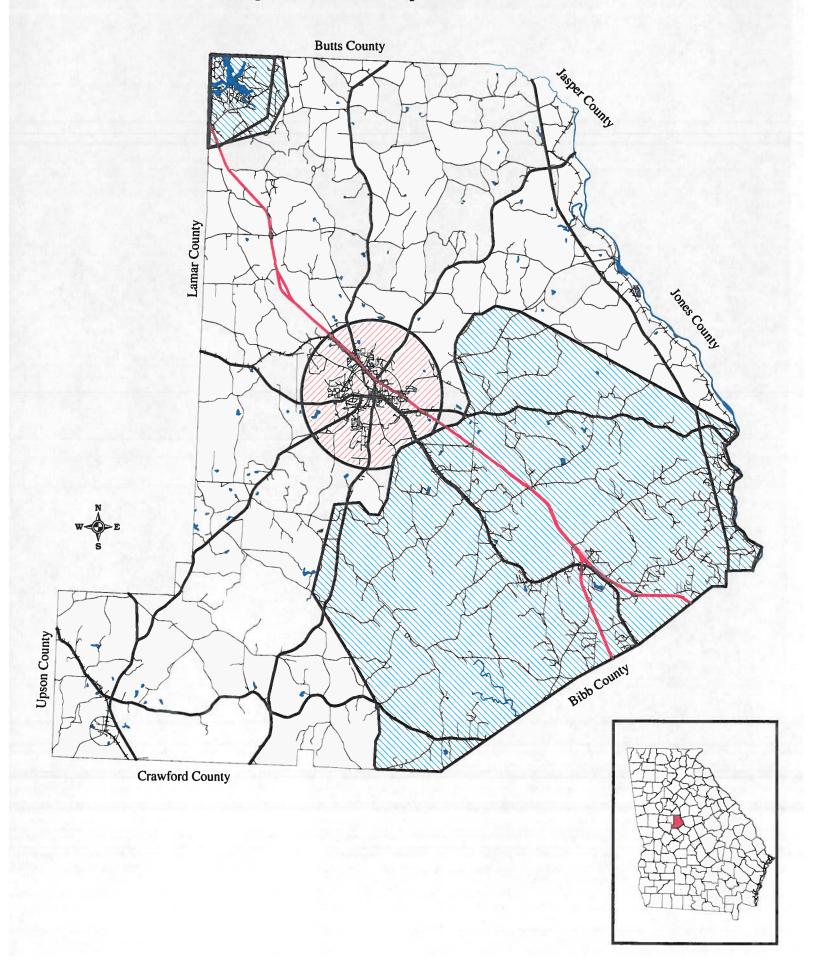

y adopted as the official Service Delivery Strategy, to be updated from time-to-time as required in the Title 36 of the Official Code of Georgia Annotated § 36-70-1 et al; and

BE IT FURTHER RESOLVED that the Mayor of the City of Culloden is hereby authorized to place the Service Delivery Strategy on the appropriate forms prescribed by the Georgia Department of Community Affairs, to execute those forms in the proper places, and to submit the Service Delivery Strategy to the Department of Community Affairs for verification in compliance with O.C.G.A. §36-70-26.

Adopted this 15th - May day of 1999 at the city's regular Council meeting.

Mayor, City of Culloden

City Clerk, City of Culloden

Appendix G
Maps of Service Areas

#### Monroe County, Georgia Incorporated and Unincorporated Areas







#### Monroe County Water and Sewer Service Area









### WATER SYSTEM SERVICE AREAS