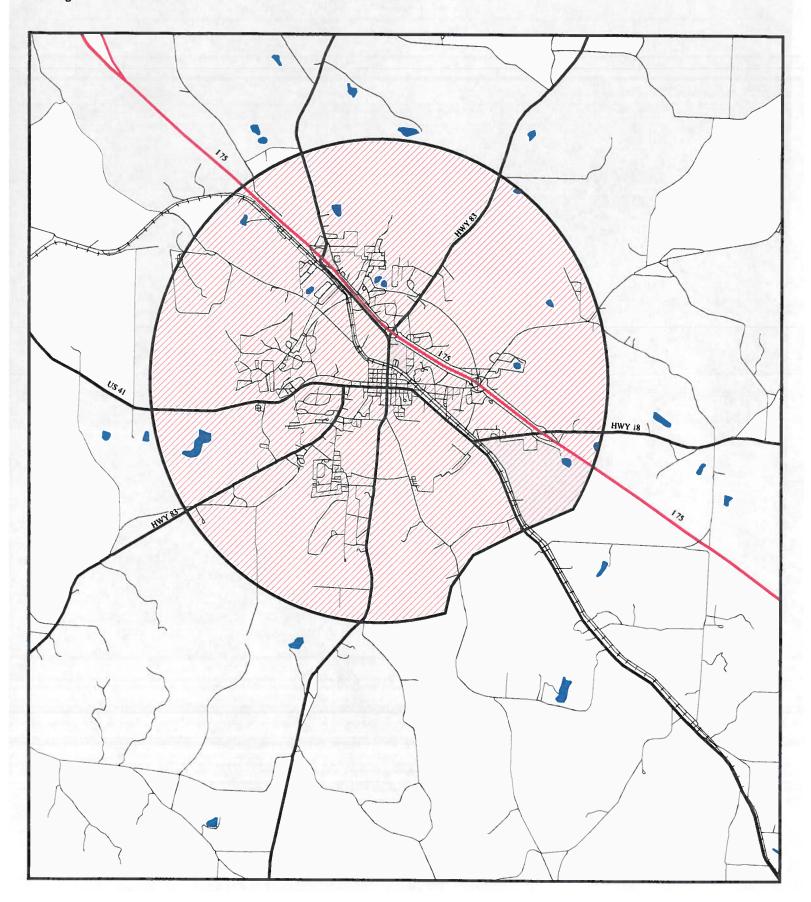

opted as the official Service Delivery Strategy, to be updated from time-to-time as required in the Title 36 of the Official Code of Georgia Annotated § 36-70-1 et al; and

BE IT FURTHER RESOLVED that the Mayor of the City of Culloden is hereby authorized to place the Service Delivery Strategy on the appropriate forms prescribed by the Georgia Department of Community Affairs, to execute those forms in the proper places, and to submit the Service Delivery Strategy to the Department of Community Affairs for verification in compliance with O.C.G.A. §36-70-26.

Adopted this 15th - May day of 1999 at the city's regular Council meeting.

Mayor, City of Culloden

City Clerk, City of Culloden

Appendix G
Maps of Service Areas

#### Monroe County, Georgia Incorporated and Unincorporated Areas







#### Monroe County Water and Sewer Service Area









### WATER SYSTEM SERVICE AREAS