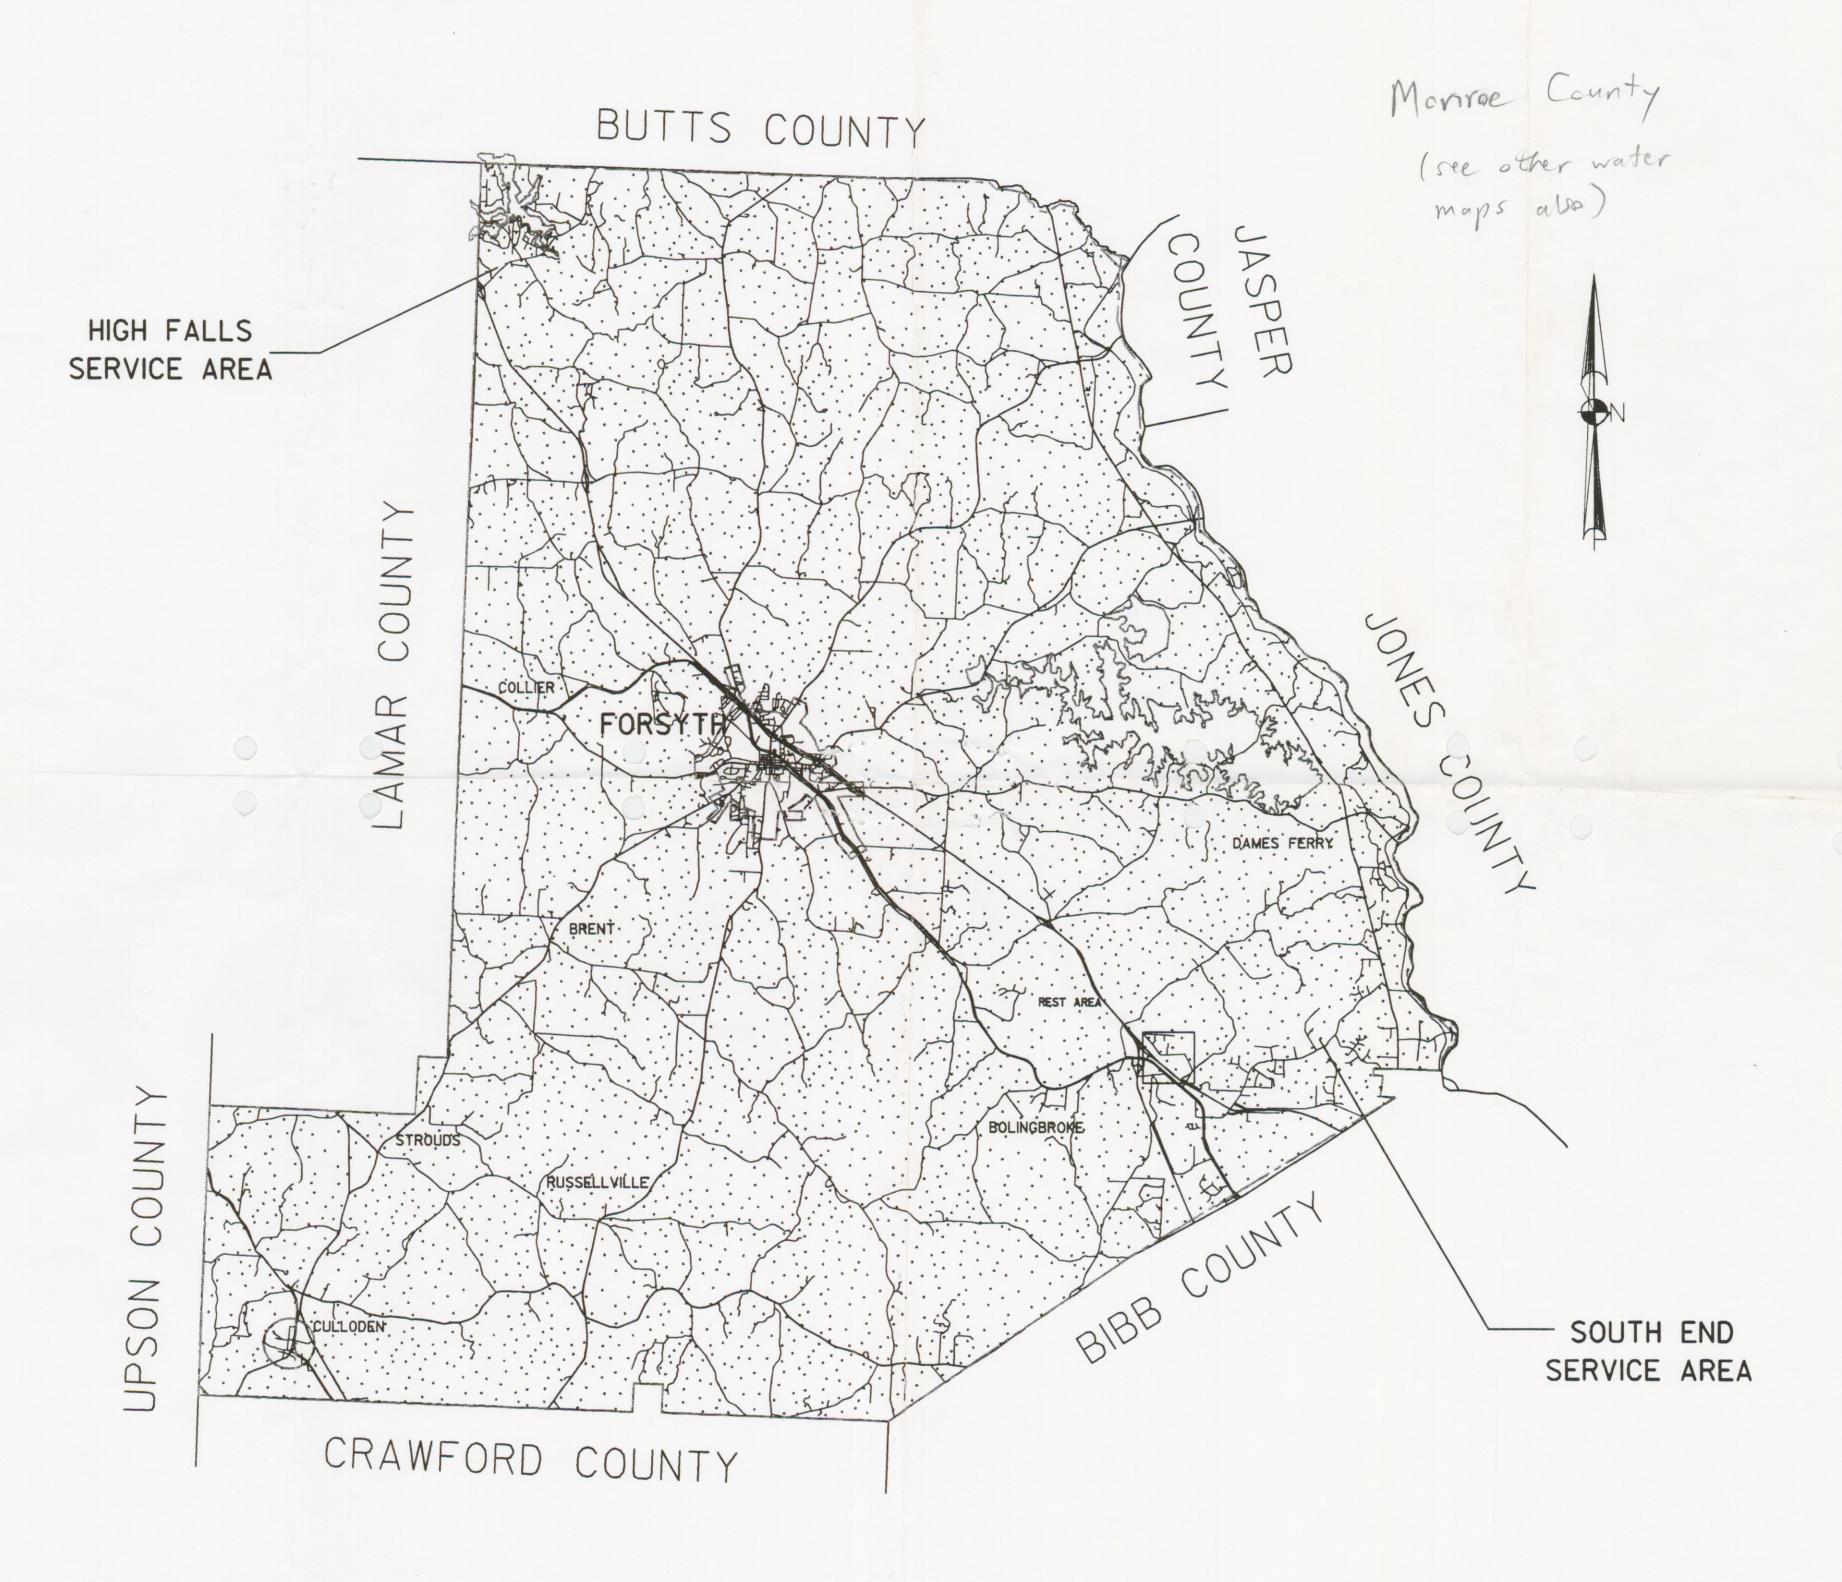

d in the Title 36 of the Official Code of Georgia Annotated § 36-70-1 et al; and

BE IT FURTHER RESOLVED that the Mayor of the City of Culloden is hereby authorized to place the Service Delivery Strategy on the appropriate forms prescribed by the Georgia Department of Community Affairs, to execute those forms in the proper places, and to submit the Service Delivery Strategy to the Department of Community Affairs for verification in compliance with O.C.G.A. §36-70-26.

Adopted this 15th - May day of 1999 at the city's regular Council meeting.

Mayor, City of Culloden

City Clerk, City of Culloden

Appendix G
Maps of Service Areas

#### Monroe County, Georgia Incorporated and Unincorporated Areas







#### Monroe County Water and Sewer Service Area









### WATER SYSTEM SERVICE AREAS