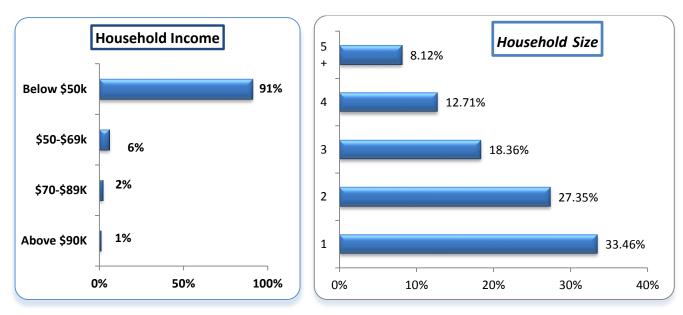

**Template Version Date: July 2016** 

| Georgia                                                  |                                                                 |             |                                 |  |
|----------------------------------------------------------|-----------------------------------------------------------------|-------------|---------------------------------|--|
| HFA Performance Data Reporting- Borrower Characteristics |                                                                 |             |                                 |  |
|                                                          |                                                                 | QTD         | Cumulative                      |  |
| Unique Bo                                                | prrower Count                                                   |             |                                 |  |
|                                                          | Number of Unique Borrowers Receiving Assistance                 | 306         | 812                             |  |
|                                                          | Number of Unique Borrowers Denied Assistance                    | 358         | 1078                            |  |
|                                                          | Number of Unique Borrowers Withdrawn from Program               | 226         | 761                             |  |
|                                                          | Number of Unique Borrowers in Process                           | 549         | N/A                             |  |
|                                                          | Total Number of Unique Borrower Applicants                      | 1439        | 2706                            |  |
| Program E                                                | Expenditures (\$)                                               |             | <b>•</b> • <b>-</b> • • • • • • |  |
|                                                          | Total Assistance Provided to Date                               | \$7,463,636 | \$150,929,5                     |  |
| _                                                        | Total Spent on Administrative Support, Outreach, and Counseling | \$1,243,377 | \$28,584,8                      |  |
| Borrower                                                 | Income (\$)                                                     |             |                                 |  |
|                                                          | Above \$90,000                                                  | 2.94%       | 1.10                            |  |
|                                                          | \$70,000- \$89,000                                              | 4.58%       | 2.00                            |  |
|                                                          | \$50,000- \$69,000                                              | 8.17%       | 6.10                            |  |
|                                                          | Below \$50,000                                                  | 84.31%      | 90.80                           |  |
| Borrower                                                 | Income as Percent of Area Median Income (AMI)                   |             |                                 |  |
|                                                          | Above 120%                                                      | 5.23%       | 1.92                            |  |
|                                                          | 110%-119%                                                       | 1.31%       | 0.81                            |  |
|                                                          | 100%- 109%                                                      | 1.96%       | 1.03                            |  |
|                                                          | 90%- 99%                                                        | 2.61%       | 1.63                            |  |
|                                                          | 80%- 89%                                                        | 2.94%       | 2.17                            |  |
|                                                          | Below 80%                                                       | 85.95%      | 92.44                           |  |
| Geograph                                                 | ic Breakdown (by county)                                        |             |                                 |  |
|                                                          | Appling                                                         | 0           |                                 |  |
|                                                          | Atkinson                                                        | 0           |                                 |  |
|                                                          | Bacon                                                           | 0           |                                 |  |
|                                                          | Baker                                                           | 0           |                                 |  |
|                                                          | Baldwin                                                         | 0           |                                 |  |
|                                                          | Banks                                                           | 1           |                                 |  |
|                                                          | Barrow                                                          | 3           |                                 |  |
|                                                          | Bartow                                                          | 1           |                                 |  |
|                                                          | Ben Hill                                                        | 0           |                                 |  |
|                                                          | Berrien                                                         | 0           |                                 |  |
|                                                          | Bibb                                                            | 2           |                                 |  |
|                                                          | Bleckley                                                        | 0           |                                 |  |
|                                                          | Brantley                                                        | 0           |                                 |  |
|                                                          | Brooks                                                          | 0           |                                 |  |
|                                                          | Bryan                                                           | 1           |                                 |  |
|                                                          | Bulloch                                                         | 1           |                                 |  |
|                                                          | Burke                                                           | 0           |                                 |  |
|                                                          | Butts                                                           | 0           |                                 |  |
|                                                          | Calhoun                                                         | 0           |                                 |  |
|                                                          | Camden                                                          | 0           |                                 |  |
|                                                          | Candler                                                         | 0           |                                 |  |
|                                                          | Carroll                                                         | 1           |                                 |  |
|                                                          | Catoosa                                                         | 0           |                                 |  |
|                                                          | Charlton                                                        | 0           |                                 |  |
|                                                          | Chatham                                                         | 5           | 1                               |  |
|                                                          | Chattahoochee                                                   | 0           |                                 |  |
|                                                          | Chattooga                                                       | 0           |                                 |  |
|                                                          | Cherokee                                                        | 4           | 1                               |  |
|                                                          | Clarke                                                          | 1           |                                 |  |
|                                                          | Clay                                                            | 0           |                                 |  |
|                                                          | Clayton                                                         | 21          | 5                               |  |

|     | Georgia                                                  |        |            |  |  |
|-----|----------------------------------------------------------|--------|------------|--|--|
|     | HFA Performance Data Reporting- Borrower Characteristics |        |            |  |  |
|     |                                                          | QTD    | Cumulative |  |  |
| 212 | Male                                                     | 43     | 728        |  |  |
| 213 | Female                                                   | 84     | 1483       |  |  |
| 214 | Information not provided by borrower                     | 0      | 0          |  |  |
| 215 | Hardship                                                 |        |            |  |  |
| 216 | Unemployment                                             | 225    | 6575       |  |  |
| 217 | Underemployment                                          | 62     | 1383       |  |  |
| 218 | Divorce                                                  | 0      | 0          |  |  |
| 219 | Medical Condition                                        | 17     | 137        |  |  |
| 220 | Death                                                    | 2      | 25         |  |  |
| 221 | Other                                                    | 0      | 0          |  |  |
| 222 | Current Loan to Value Ratio (LTV)                        |        |            |  |  |
| 223 | <100%                                                    | 72.23% | 49.72%     |  |  |
| 224 | 100%-109%                                                | 12.09% | 12.84%     |  |  |
| 225 | 110%-120%                                                | 3.59%  | 10.20%     |  |  |
| 226 | >120%                                                    | 12.09% | 27.24%     |  |  |
| 227 | Current Combined Loan to Value Ratio (CLTV)              |        |            |  |  |
| 228 | <100%                                                    | 71.25% | 45.05%     |  |  |
| 229 | 100%-119%                                                | 16.01% | 23.56%     |  |  |
| 230 | 120%-139%                                                | 8.17%  | 15.90%     |  |  |
| 231 | 140%-159%                                                | 2.61%  | 8.09%      |  |  |
| 232 | >=160%                                                   | 1.96%  | 7.40%      |  |  |
| 233 | Delinquency Status (%)                                   |        |            |  |  |
| 234 | Current                                                  | 23.53% | 42.41%     |  |  |
| 235 | 30+                                                      | 15.69% | 10.65%     |  |  |
| 236 | 60+                                                      | 11.76% | 11.39%     |  |  |
| 237 | 90+                                                      | 49.02% | 35.55%     |  |  |
| 238 | Household Size                                           |        |            |  |  |
| 239 | 1                                                        | 90     | 2717       |  |  |
| 240 | 2                                                        | 80     | 2221       |  |  |
| 241 | 3                                                        | 63     | 1491       |  |  |
| 242 | 4                                                        | 51     | 1032       |  |  |
| 243 | 5+                                                       | 22     | 659        |  |  |