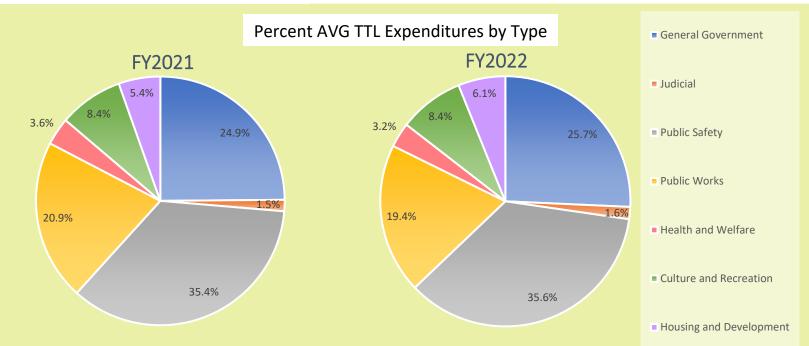

| -6.4%                   | -6.1%                 | 46.5%                  | -19.0%                 | 56.6%                     |
| F                   | 37.8%              | 19.8%               | 8.2%                     | 22.3%                   | -8.3%                 | -3.5%                  | 70.8%                  | 13.1%                     |
| G                   | 7.0%               | 9.6%                | 8.1%                     | -2.6%                   | 60.1%                 | 24.0%                  | -63.3%                 | -6.5%                     |
| н                   | 9.8%               | 58.3%               | 4.1%                     | 34.2%                   | 10.9%                 | 37.9%                  | -12.1%                 | 18.4%                     |



### Local Government Assets County and Consolidated Governments

### FY2022 Assets<sup>2</sup>

| Population<br>Group | AVG TTL Capital<br>Assets, net –<br>Enterprise<br>Funds | AVG TTL<br>Cash and<br>Investment<br>Assets Held<br>at End of<br>Previous<br>Year <sup>3</sup> | AVG TTL<br>Cash Assets | AVG TTL<br>Investment<br>Assets -<br>Current | AVG TTL<br>Investment<br>Assets –<br>Long Term | AVG TTL<br>Restricted<br>Cash Assets | AVG TTL<br>Restricted<br>Investment<br>Assets | AVG TTL<br>Restricted<br>Customer<br>Deposits |
|---------------------|---------------------------------------------------------|------------------------------------------------------------------------------------------------|------------------------|----------------------------------------------|-----------------