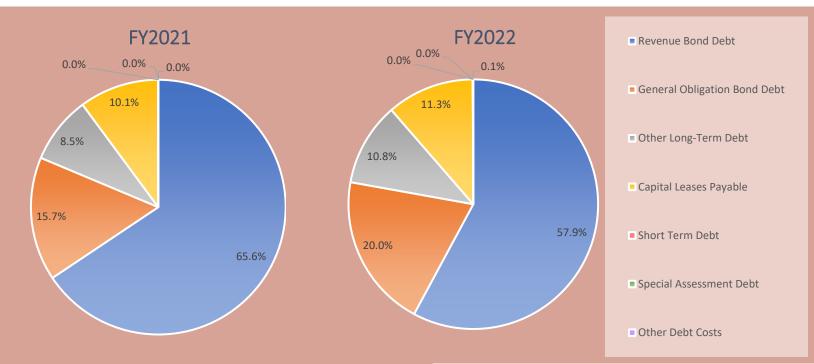

### Local Government Debt County and Consolidated Governments

| Population<br>Group | AVG TTL<br>Revenue<br>Bond Debt | AVG TTL<br>General<br>Obligation<br>Bond Debt | AVG TTL<br>Other Long-<br>Term Debt | AVG TTL<br>Capital<br>Leases<br>Payable | AVG TTL<br>Short Term<br>Debt | AVG TTL<br>Special<br>Assessment<br>Debt | AVG TTL<br>Other Debt<br>Costs |
|---------------------|---------------------------------|-----------------------------------------------|-------------------------------------|-----------------------------------------|-------------------------------|------------------------------------------|--------------------------------|
| Α                   | \$129,703,513                   | \$44,919,997                                  | \$19,077,877                        | \$24,291,208                            | \$0                           | \$0                                      | \$21,604                       |
| В                   | \$29,982,741                    | \$3,379,058                                   | \$4,711,881                         | \$2,487,959                             | \$0                           | \$0                                      | \$15,691                       |
| С                   | \$6,153,403                     | \$4,269,843                                   | \$4,231,241                         | \$2,274,051                             | \$0                           | \$0                                      | \$74,824                       |
| D                   | \$961,469                       | \$1,387,993                                   | \$506,315                           | \$403,224                               | \$24,944                      | \$0                                      | \$0                            |
| E                   | \$581,280                       | \$344,487                                     | \$426,081                           | \$1,276,127                             | \$0                           | \$0                                      | \$0                            |
| F                   | \$607,087                       | \$19,130                                      | \$237,424                           | \$595,935                               | \$2,069                       | \$0                                      | \$0                            |

### FY2022 Revenues<sup>4</sup>

### Year to Year Change FY2021 – FY2022<sup>4</sup>

| Population<br>Group | AVG TTL<br>Revenue<br>Bond Debt | AVG TTL<br>General<br>Obligation<br>Bond Debt | AVG TTL<br>Other Long-<br>Term Debt | AVG TTL<br>Capital<br>Leases<br>Payable | AVG TTL<br>Short Term<br>Debt | AVG TTL<br>Special<br>Assessment<br>Debt | AVG TTL<br>Other Debt<br>Costs |
|---------------------|---------------------------------|-----------------------------------------------|-------------------------------------|-----------------------------------------|-------------------------------|------------------------------------------|--------------------------------|
| Α                   | -13.8%                          | 36.0%                                         | 56.6%                               | 18.6%                                   | 0.0%                          | 0.0%                                     | 1798.9%                        |
| В                   | 46.6%                           | -36.6%                                        | -21.2%                              | -9.4%                                   | 0.0%                          | 0.0%                                     | 0.0%                           |
| С                   | 14.8%                           | 24.4%                                         | 12.7%                               | 40.0%                                   | 0.0%                          | 0.0%                                     | 0.0%                           |
| D                   | 4.4%                            | 43.1%                                         | -39.2%                              | -31.0%                                  | 9.6%                          | 0.0%                                     | 0.0%                           |
| E                   | -37.6%                          | 197.8%                                        | 240.0%                              | 16.1%                                   | -100.0%                       | 0.0%                                     | 0.0%                           |
| F                   | -18.9%                          | -77.3%                                        | 39.3%                               | 2.5%                                    | -95.1%                        | 0.0%                                     | 0.0%                           |