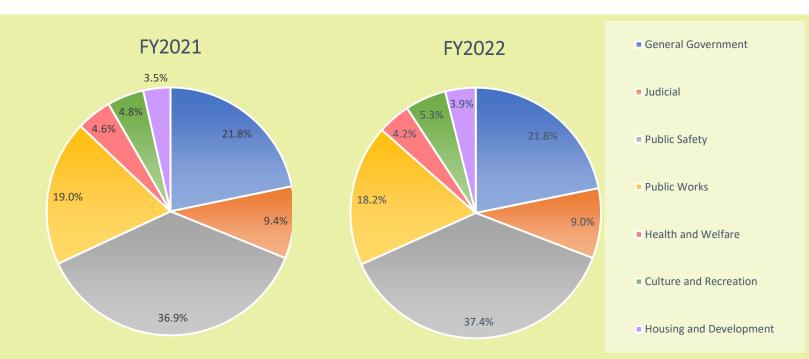

%                      | 9.0%                             | 9.8%                                 | 15.1%                                 | 13.4%                                             |
| E                   | 4.7%                             | 8.4%                | 16.6%                    | 7.3%                       | 6.3%                             | 71.2%                                | 8.9%                                  | -7.9%                                             |
| F                   | 15.5%                            | 6.8%                | 16.0%                    | -8.0%                      | -9.7%                            | 11.7%                                | 34.6%                                 | 4.7%                                              |





### Local Government Expenditures Municipalities

| Population<br>Group | AVG TTL<br>General | AVG TTL<br>Judicial | AVG TTL<br>Public Safety | AVG TTL<br>Public | AVG TTL<br>Health and | AVG TTL<br>Culture and | AVG TTL<br>Housing and | AVG TTL<br>Personnel      |
|---------------------|--------------------|---------------------|--------------------------|-------------------|-----------------------|------------------------|------------------------|---------------------------|
| Croup               | Government         | Judicial            | r usite survey           | Works             | Welfare               | Recreation             | Development            | Expenditures <sup>1</sup> |
| Α                   | \$46,037,215       | \$2,617,172         | \$58,336,134             | \$27,4