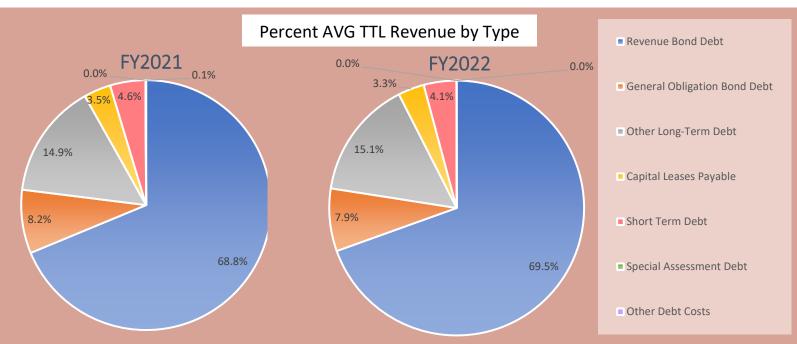

### Percent AVG TTL Revenue by Type

### Appendix A: Local Government Finance Overview - Debt

|                                                        | Amount           | Per capita amount⁵ | Percent of Total<br>Debt Outstanding |
|--------------------------------------------------------|------------------|--------------------|--------------------------------------|
| Total Ending Debt Outstanding                          | \$18,574,043,652 | \$1,702            | 100.0%                               |
| Debt Items                                             | Amount           | Per capita amount⁵ | Percent of Total<br>Debt Outstanding |
| Revenue Bond Debt - Ending Debt Outstanding            | \$12,197,142,450 | \$1,118            | 65.7%                                |
| Beginning Debt Outstanding                             | \$11,784,984,476 | \$1,080            |                                      |
| New Debt Issued                                        | \$1,698,926,431  | \$156              |                                      |
| Existing Debt Retired                                  | \$1,286,768,456  | \$118              |                                      |
| Interest Paid During Year                              | \$442,829,538    | \$41               |                                      |
| General Obligation Bond Debt - Ending Debt Outstanding | \$2,217,835,435  | \$203              | 11.9%                                |
| Beginning Debt Outstanding                             | \$2,058,477,050  | \$189              |                                      |
| New Debt Issued                                        | \$627,567,977    | \$58               |                                      |
| Existing Debt Retired                                  | \$468,209,592    | \$43               |                                      |
| Interest Paid During Year                              | \$73,602,112     | \$7                |                                      |
| Other Long-Term Debt - Ending Debt Outstanding         | \$2,532,912,495  | \$232              | 13.6%                                |
| Beginning Debt Outstanding                             | \$2,378,482,624  | \$218              |                                      |
| New Debt Issued                                        | \$443,856,474    | \$41               |                                      |
| Existing Debt Retired                                  | \$289,426,603    | \$27               |                                      |
| Interest Paid During Year                              | \$49,972,208     | \$5                |                                      |
| Capital Leases Payable - Ending Debt Outstanding       | \$1,110,457,195  | \$102              | 6.0%                                 |
| Beginning Debt Outstanding                             | \$1,059,878,884  | \$97               |                                      |
| New Debt Issued                                        | \$177,473,840    | \$16               |                                      |
| Existing Debt Retired                                  | \$126,895,530    | \$12               |                                      |
| Interest Paid During Year                              | \$33,176,263     | \$3                |                                      |
| Short Term Notes Payable - Ending Debt Outstanding     | \$513,797,266    | \$47               | 2.8%                                 |
| Beginning Debt Outstanding                             | \$556,785,893    | \$51               |                                      |
| New Debt Issued                                        | \$404,728,447    | \$37               |                                      |
| Existing Debt Retired                                  | \$447,717,074    | \$41               |                                      |
| Interest Paid During Year                              | \$2,270,953      | \$0                |                                      |