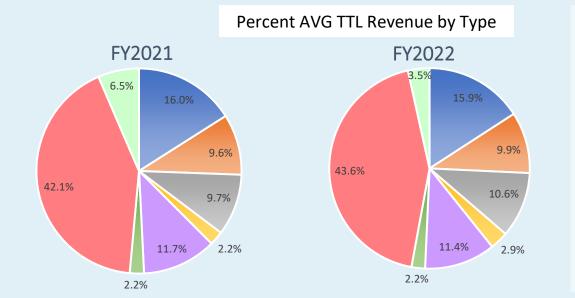

| 5.5%                                                    | 3.7%                         |
| G                   | -2.4%                        | 9.4%                              | -17.7%                                | -5.5%                                        | 8.5%                                          | -0.3%                         | -4.1%                                                   | 10.1%                        |
| Н                   | 10.7%                        | 11.8%                             | 3.2%                                  | 4.6%                                         | 44.2%                                         | 39.7%                         | 7.9%                                                    | 5.8%                         |



- Property Taxes
- Sales and Use Tax
- Excise Taxes or Fees
- Licenses, Permits, and Fees
- Inter-governmental Revenues
- Service Charges
- Public Utility and Enterprise Funds
- Other Revenues

### Local Government Expenditures County and Consolidated Governments

| Population<br>Group | AVG TTL<br>General<br>Government | AVG TTL<br>Judicial | AVG TTL<br>Public Safety | AVG TTL<br>Public<br>Works | AVG TTL<br>Health and<br>Welfare | AVG TTL<br>Culture and<br>Recreation | AVG TTL<br>Housing and<br>Development | AVG TTL<br>Personnel<br>Expenditures <sup>1</sup> |
|---------------------|----------------------------------|---------------------|--------------------------|----------------------------|----------------------------------|--------------------------------------|--------------------