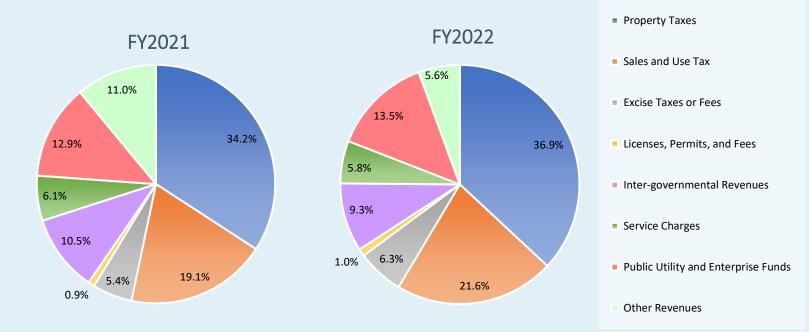

### Percent AVG TTL Revenue by Type

- Property Taxes
- Sales and Use Tax
- Excise Taxes or Fees
- Licenses, Permits, and Fees
- Inter-governmental Revenues
- Service Charges
- Public Utility and Enterprise Funds
- Other Revenues