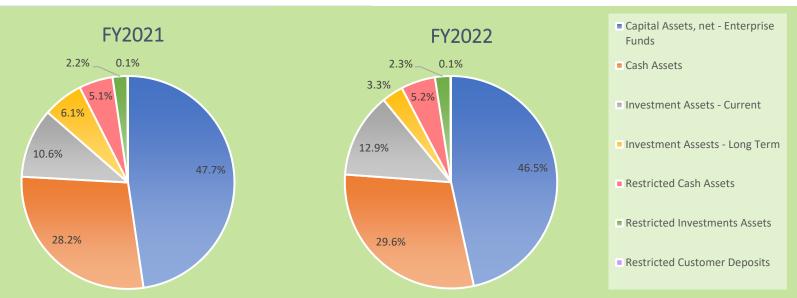

### Local Government Assets County and Consolidated Governments

### FY2022 Assets<sup>2</sup>

| Population<br>Group | AVG TTL Capital<br>Assets, net –<br>Enterprise<br>Funds | AVG TTL<br>Cash and<br>Investment<br>Assets Held<br>at End of<br>Previous<br>Year <sup>3</sup> | AVG TTL<br>Cash Assets | AVG TTL<br>Investment<br>Assets -<br>Current | AVG TTL<br>Investment<br>Assets –<br>Long Term | AVG TTL<br>Restricted<br>Cash Assets | AVG TTL<br>Restricted<br>Investment<br>Assets | AVG TTL<br>Restricted<br>Customer<br>Deposits |
|---------------------|---------------------------------------------------------|------------------------------------------------------------------------------------------------|------------------------|----------------------------------------------|------------------------------------------------|--------------------------------------|-----------------------------------------------|-----------------------------------------------|
| А                   | \$493,250,808                                           | \$360,426,233                                                                                  | \$232,820,171          | \$123,869,620                                | \$34,753,610                                   | \$49,305,832                         | \$24,778,569                                  | \$903,891                                     |
| В                   | \$49,676,236                                            | \$56,780,475                                                                                   | \$63,459,962           | \$26,465,032                                 | \$4,964,835                                    | \$7,467,803                          | \$4,831,981                                   | \$84,092                                      |
| С                   | \$13,399,565                                            | \$29,523,332                                                                                   | \$30,666,144           | \$5,603,283                                  | \$696,249                                      | \$3,929,398                          | \$179,656                                     | \$43,520                                      |
| D                   | \$9,735,468                                             | \$16,014,071                                                                                   | \$16,748,033           | \$4,656,432                                  | \$231,278                                      | \$1,041,642                          | \$0                                           | \$2,879                                       |
| E                   | \$2,012,134                                             | \$9,632,567                                                                                    | \$10,402,477           | \$25,014                                     | \$0                                            | \$1,098,939                          | \$0                                           | \$2,348                                       |
| F                   | \$2,158,530                                             | \$5,280,051                                                                                    | \$5,194,771            | \$177,113                                    | \$0                                            | \$642,898                            | \$4,440                                       | \$0                                           |

### Percent AVG TTL Assets by Type