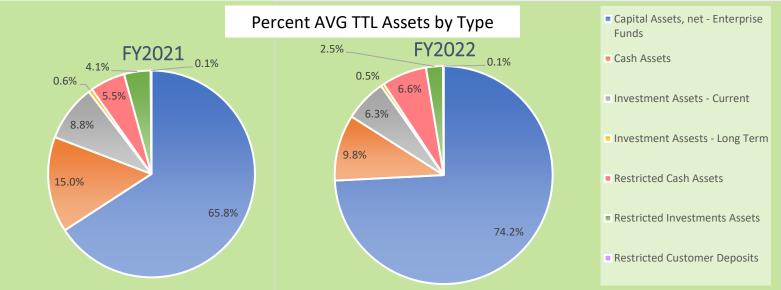

### Percent AVG TTL Assets by Type

### Appendix A: Local Government Finance Overview - Assets

|                                                          | <b>A</b>             | <b>D</b>                       | Percent of Total |
|----------------------------------------------------------|----------------------|--------------------------------|------------------|
|                                                          | Amount               | Per capita amount <sup>5</sup> | Assets           |
| Total Assets                                             | \$571,758,849,533.53 | \$52,393                       | 100.0%           |
| Capital Assets - Enterprise Funds                        | \$140,786,767,222.02 | \$12,901                       | 24.6%            |
| Cash and Investment Assets at the End of the Fiscal Year | \$154,171,379,051.32 | \$14,127                       | 27.0%            |
| Governmental and Proprietary Fund Equity                 | \$276,800,703,260.19 | \$25 <i>,</i> 365              | 48.4%            |

| Asset Items                                              | Amount            | Per capita amount⁵ | Percent of Total<br>Assets |
|----------------------------------------------------------|-------------------|--------------------|----------------------------|
| Capital Assets - Enterprise Funds                        | \$140,786,767,222 | \$12,901           | 24.6%                      |
| Total Non-depreciable Assets                             | \$5,319,292,795   | \$487              | 0.9%                       |
| Total Depreciable Assets                                 | \$48,245,048,342  | \$4,421            | 8.4%                       |
| Total Accumulated Depreciation                           | -\$4,862,321,131  | -\$446             | -0.9%                      |
| Total Depreciable Capital Assets, net                    | \$43,382,727,211  | \$3,975            | 7.6%                       |
| Capital Assets, net                                      | \$48,702,020,006  | \$4,463            | 8.5%                       |
| Cash and Investment Assets at the End of the Fiscal Year | \$154,171,379,051 | \$14,127           | 27.0%                      |
| Cash (including cash equivalents)                        | \$68,939,271,494  | \$6,317            | 12.1%                      |
| Investments - Current                                    | \$34,396,584,293  | \$3,152            | 6.0%                       |
| Investments - Long Term                                  | \$9,777,180,648   | \$896              | 1.7%                       |
| Restricted Cash                                          | \$24,097,395,503  | \$2,208            | 4.2%                       |
| Restricted Investments                                   | \$16,518,324,963  | \$1,514            | 2.9%                       |
| Restricted Customer Deposits                             | \$504,939,354     | \$46               | 0.1%                       |
| Governmental and Proprietary Fund Equity                 | \$276,800,703,260 | \$25,365           | 48.4%                      |
| Nonspendable                                             | \$2,891,414,011   | \$265              | 0.5%                       |
| Restricted                                               | \$46,942,684,266  | \$4,302            | 8.2%                       |
| Committed                                                | \$4,149,962,756   | \$380              | 0.7%                       |
| Assigned                                                 | \$8,420,735,295   | \$772              | 1.5%                       |
| Unassigned                                               | \$22,704,729,970  | \$2,081            | 4.0%                       |
| Net Investments in Capital Assets                        | \$150,391,367,162 | \$13,781           | 26.3%                      |
| Restricted - Proprietary Funds                           | \$13,850,131,737  | \$1,269            | 2.4%                       |
| Unrestricted - Proprietary Funds                         | \$27,449,678,063  | \$2,515            | 4.8%                       |