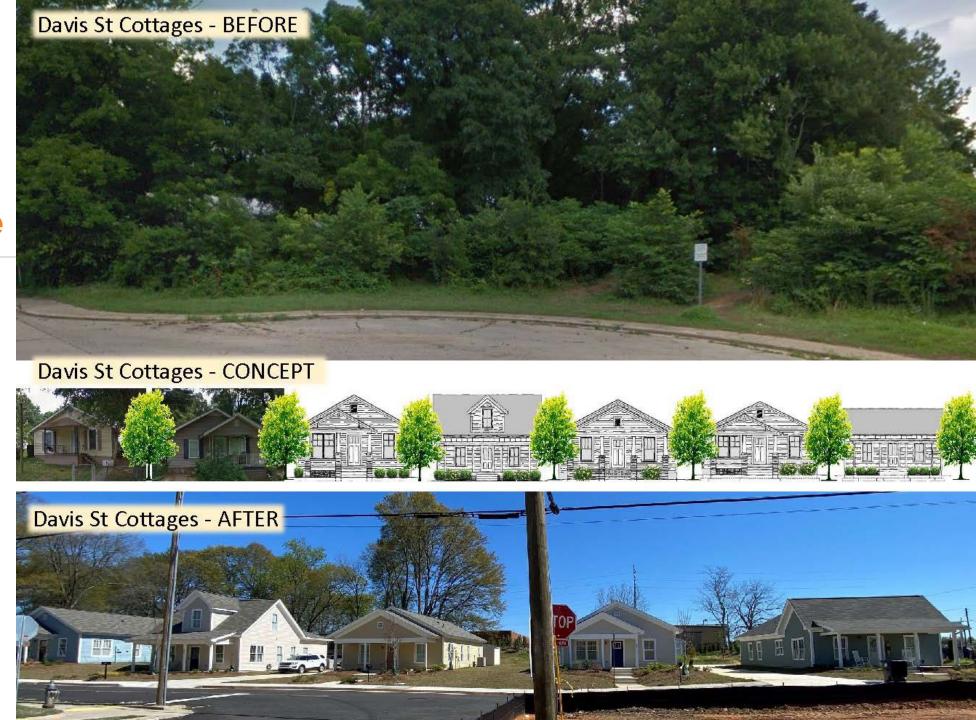

|  |

Home Repair Programs



## CHIP Community HOME Investment Program

Annual competitive grant program for local governments, nonprofits, and Public Housing Authorities

\$400,000 for owner-occupied rehab activities

**\$600,000** for new construction or acquisition/rehab of single-family homes to sell to income eligible homebuyers

Application to be released in October

Planning points are 15/80 points (19%) in the application

### **CHIP** in Gainesville



## **CDBG Community Development Block Grant**

Annual competitive grant program for local governments

\$1,000,000 for neighborhood revitalization activities

Application due in June

Housing
Development
Programs



#### **Rental Housing Development**

#### Low Income Housing Tax Credit Program paired with federal grants

- Applications due in May and October
- 7,000 units of affordable rental housing built or renovated annually for families and seniors
- Tenants must meet income threshold requirements (<30%AMI to <80% AMI)</li>
- Properties must stay affordable over at least 15 years and up to 30 years

## Expectation





### Reality



The Villages at Winding Road, St. Marys, GA

#### Rural Workforce Housing Initiative

New!

\$35.7M in State funds for Infrastructure Grants & Construc