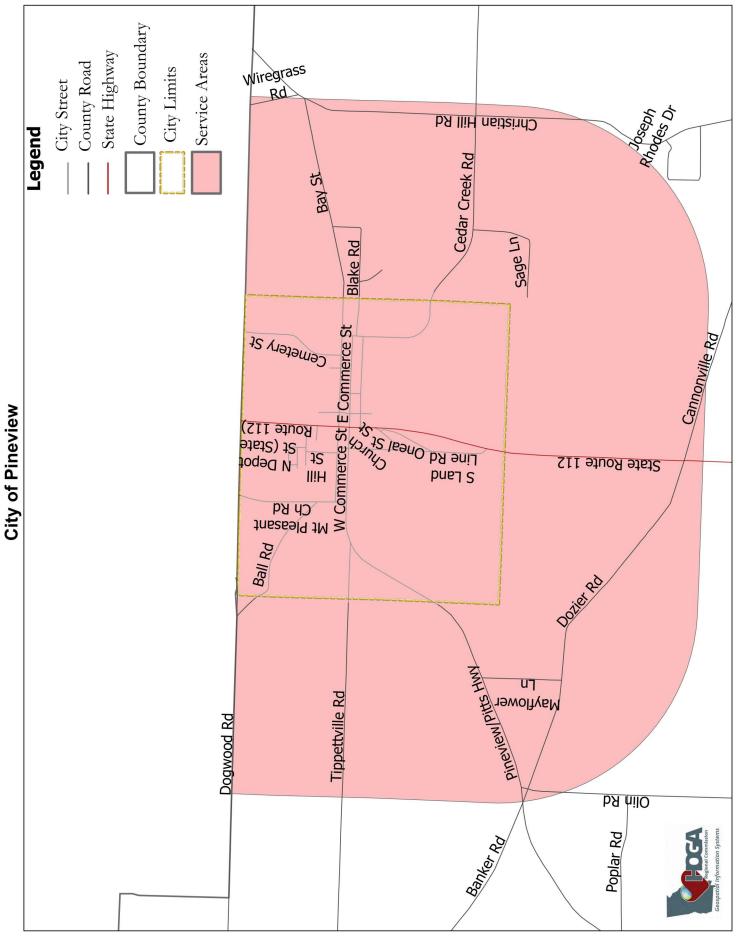

Wilcox County

City of Abbeville

City of Pineview

City of Pitts

City of Rochelle

Wilcox County Development Authority

Ocmulgee Regional Joint Development Authority

Abbeville Housing Authority