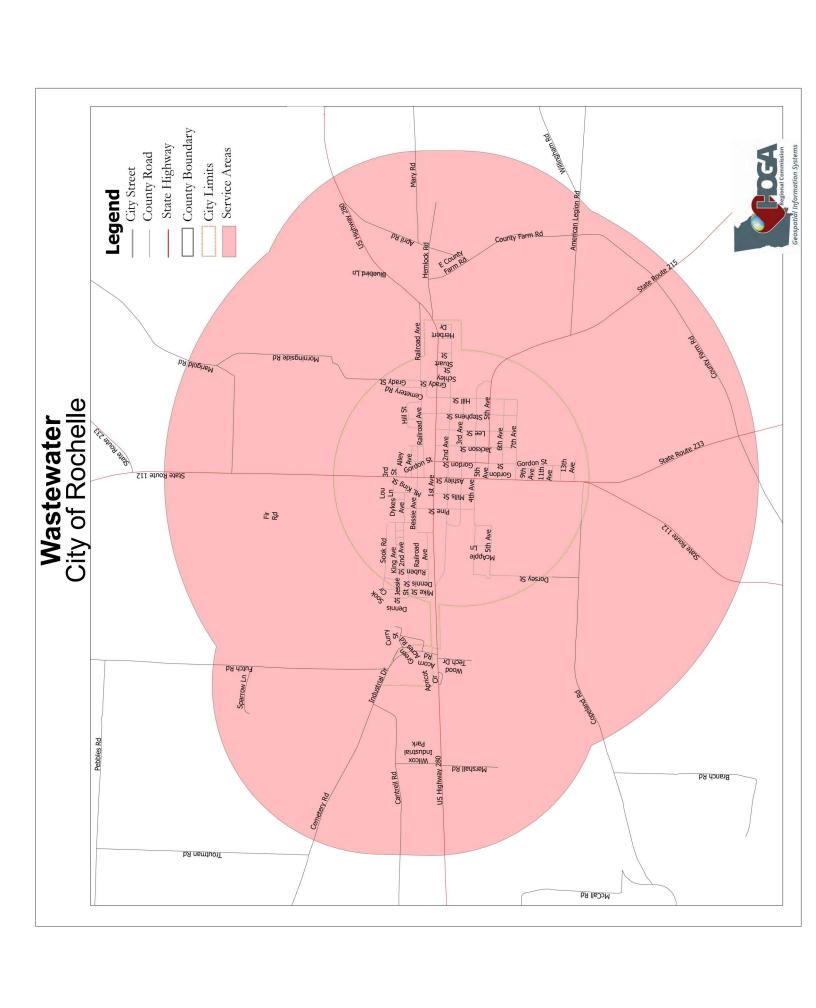

Wilcox County

City of Abbeville

City of Pineview

City of Pitts

City of Rochelle

Wilcox County Development Authority

Ocmulgee Regional Joint Development Authority

Abbeville Housing Authority