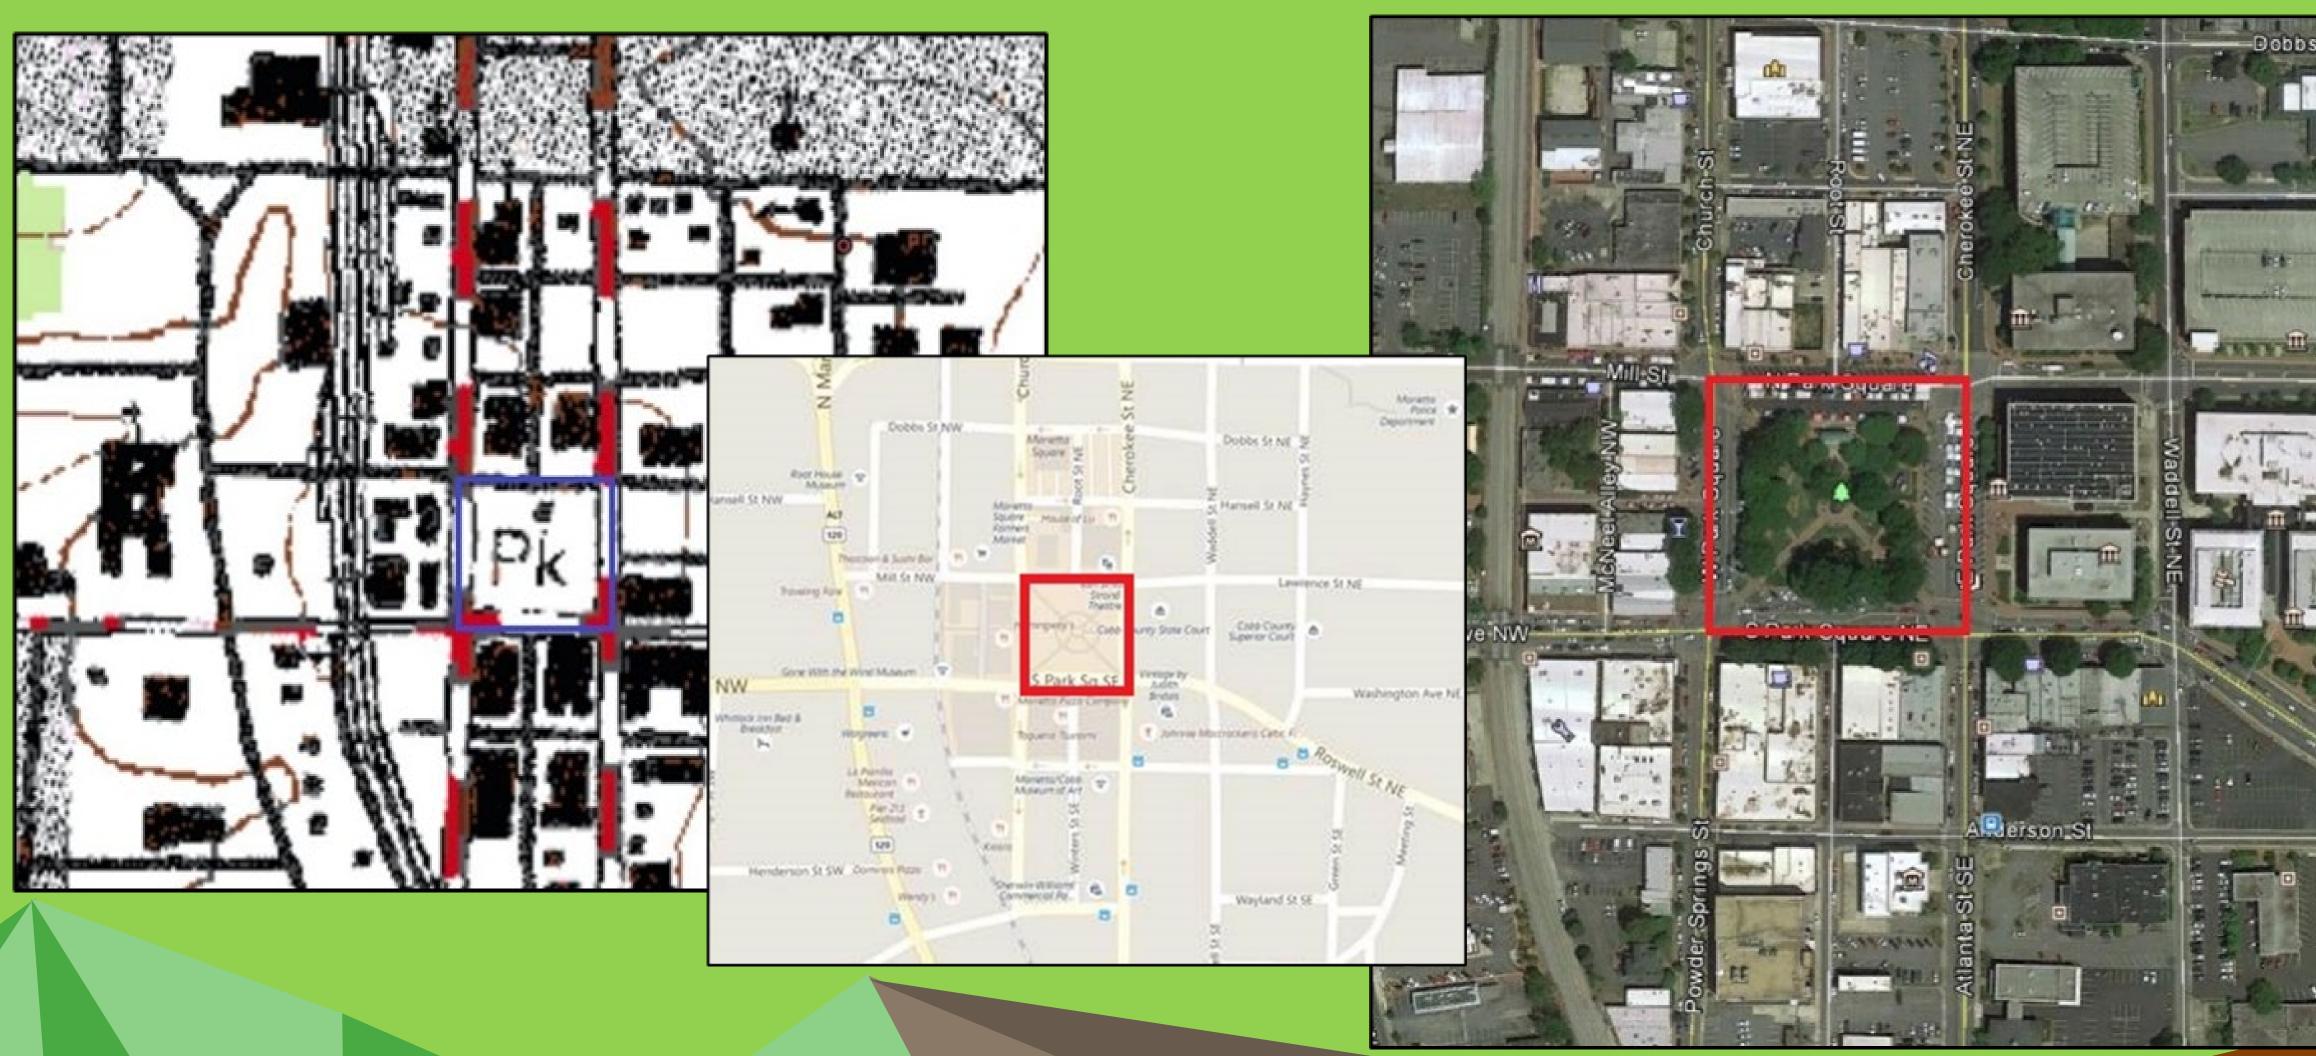

| t)<br>/State Stewar<br>nt)<br>Consultant<br>ail:<br>to review type | ed:hip (State owned properties) |  |

needed

- A completed ER form will provide HPD with: Basic project information • Details about your project site • Details about what historic resources are nearby • Details about the effect your project will have on any
- nearby historic resources

The review period for a project is a MAX of <u>30-days</u>: • Be warned: the clock restarts if additional information is

- The more details you provide, the fewer questions HPD will need to ask about your project!
  - **Project Materials are Submitted Online!**





### SUPPORTING DOCUMENTS - MAPS





## SUPPORTING DOCUMENTS - PHOTOS





### THE REVIEW PROCESS

- The applicant UPLOADS the project to the HPD/ER online portal
- HPD/ER reviews the project within 30-days of receiving it
- HPD/ER responds to the applicant with a letter/memo on via email or by the end of the 30-day review period
  - Is that all?







### ADVERSE EFFECTS

### **An Adverse Effect Defined:**

When an undertaking "may alter, directly or indirectly, any of the characteristics of a historic property that qualify the property for inclusion in the National Register in a manner that would diminish the integrity of the property's location, design, setting, materials, workmanship, feeling, or association."

An Adverse Effect is <u>not</u> the end of the process! An Adverse Effect does <u>not</u> mean the project