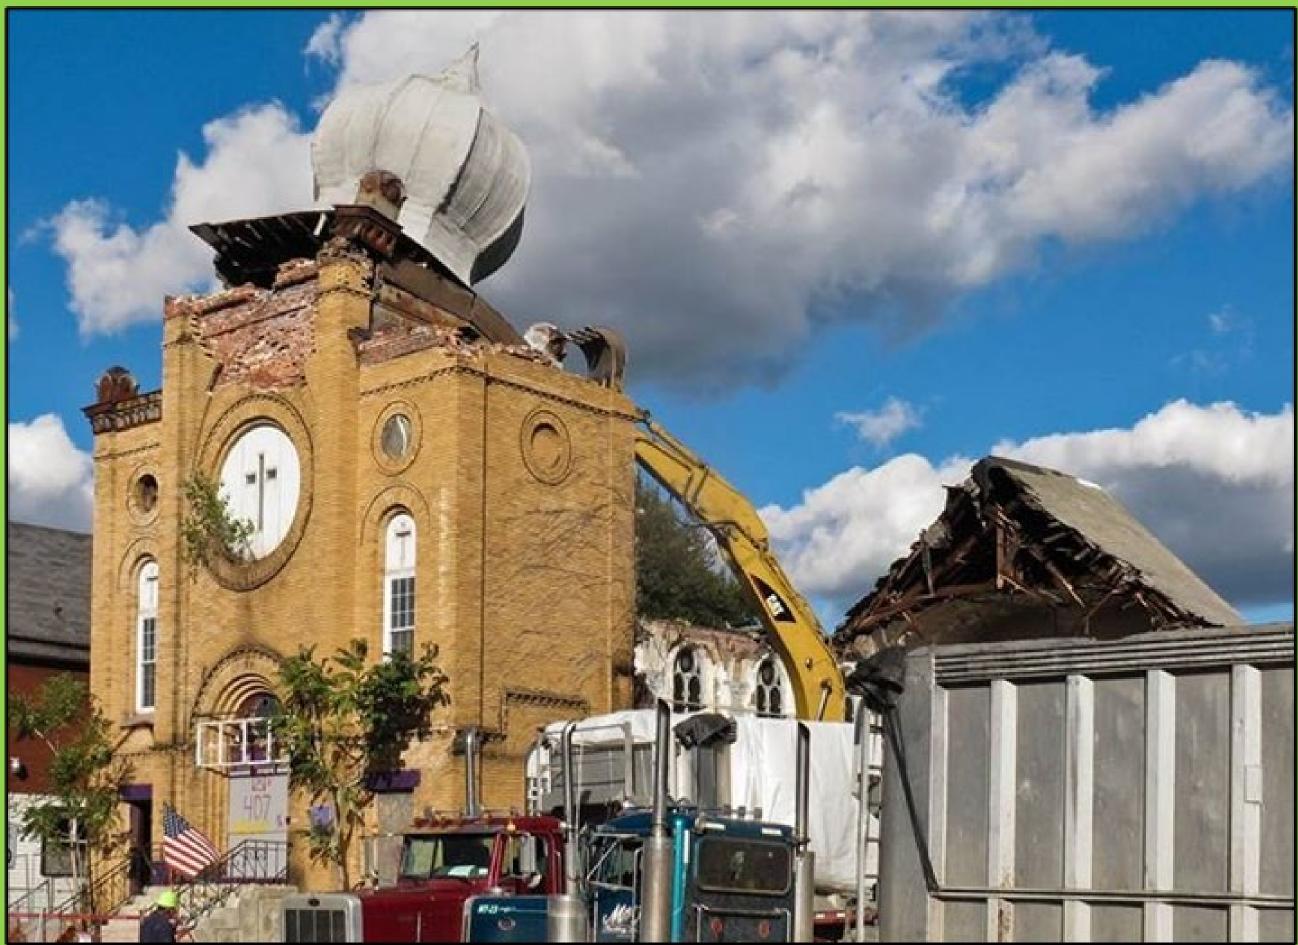

### ADVERSE EFFECTS

### **An Adverse Effect Defined:**

When an undertaking "may alter, directly or indirectly, any of the characteristics of a historic property that qualify the property for inclusion in the National Register in a manner that would diminish the integrity of the property's location, design, setting, materials, workmanship, feeling, or association."

An Adverse Effect is <u>not</u> the end of the process! An Adverse Effect does <u>not</u> mean the project cannot be completed!

## WHAT CAUSES AN ADVERSE EFFECT?

- Introduction of incompatible visual or atmospheric elements
- Change in use, character, or setting
- Destruction or damage
- Neglect
- And more...