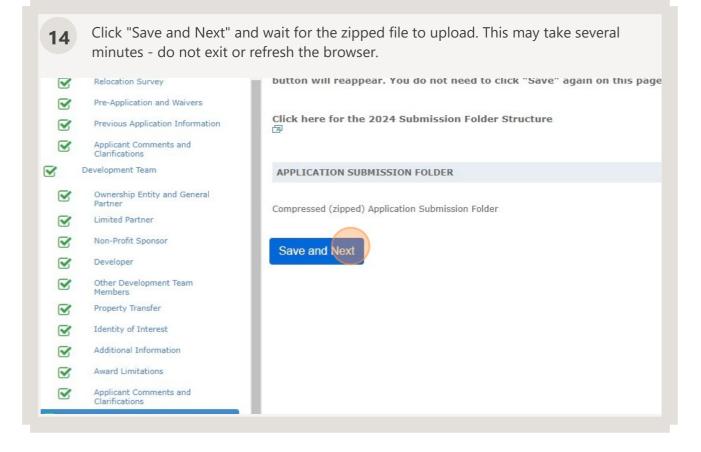

| 12 Upload A                                            | Application documents.                                                                                                                                                                                      |                                    |
|--------------------------------------------------------|-------------------------------------------------------------------------------------------------------------------------------------------------------------------------------------------------------------|------------------------------------|
| aced-In-Service Date                                   | 1. Click on the "Choose File" button. Select your compres-<br>provided on the DCA website. The name of the folder will                                                                                      |                                    |
| Iformation                                             | <ol> <li>The selected file will be uploaded upon clicking on "Sau</li> <li>When your upload is complete, a red trash icon will app<br/>button will reappear. You do not need to click "Save" aga</li> </ol> | pear beside your file name, a gree |
| ion and Waivers<br>plication Information<br>mments and | Click here for the 2024 Submission Folder Structure                                                                                                                                                         |                                    |
| sam                                                    | APPLICATION SUBMISSION FOLDER                                                                                                                                                                               |                                    |
| intity and General                                     | Compressed (zipped) Application Submission Folder                                                                                                                                                           | * Choose File No file              |
| ponsor                                                 | Save and Next                                                                                                                                                                                               |                                    |
| opment Team                                            |                                                                                                                                                                                                             |                                    |
| nsfer<br>nterest                                       |                                                                                                                                                                                                             |                                    |

#### **13** Click "Choose File" and select the zipped file.

ve and Next." This may take several minutes. Please do not refresh while the upload is processing.

pear beside your file name, a green checkmark will appear beside the page name in the column on the left side of t in on this page.

# **15** Confirm upload was successful - if successful, the name of the file will appear with a red trash can icon to the right.

I minutes. Please do not refresh while the upload is processing.

checkmark will appear beside the page name in the column on the left side of the browser window, and the "Save'