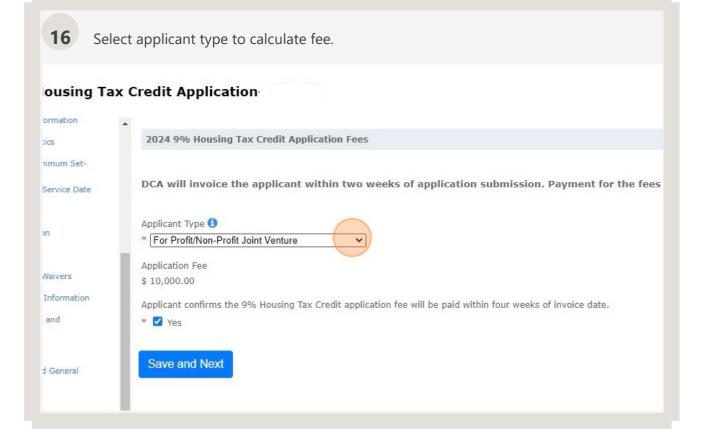

2024 Application Manual

| 7 | On the first page, "Overv                      | view and Instructions", click "Save and Next".                                                                                              |
|---|------------------------------------------------|---------------------------------------------------------------------------------------------------------------------------------------------|
|   | Rent and Income Minimum Set-<br>Aside Election | When all required fields have been satisfied and pages have been save checkmarks beside all page names in order to submit your Application. |
|   | Projected Placed-In-Service Date               |                                                                                                                                             |
|   | Preservation                                   | Click "Submit an Application" in the banner at the top of the browser w<br>that you will no longer be able to edit your Application.        |
|   | Additional Information                         |                                                                                                                                             |
|   | Relocation Survey                              | Deadline                                                                                                                                    |
|   | Pre-Application and Waivers                    |                                                                                                                                             |
|   | Previous Application Information               | The 2024 9% Housing Tax Credit Competitive Application deadline is 5                                                                        |
|   | Applicant Comments and<br>Clarifications       |                                                                                                                                             |
|   | Development Team                               | Notes                                                                                                                                       |
|   | Ownership Entity and General<br>Partner        |                                                                                                                                             |
|   | Limited Partner                                | Please direct any questions related to the Emphasys application to Allo                                                                     |
|   | Non-Profit Sponsor                             |                                                                                                                                             |
|   | Developer                                      | Save and Next                                                                                                                               |
|   | Other Development Team<br>Members              |                                                                                                                                             |
|   | Property Transfer                              | •                                                                                                                                           |