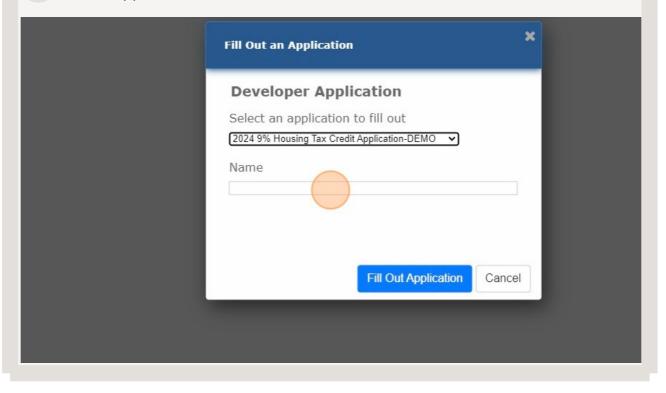

5 Enter Application Name

| 6 Click "Fill C | Dut Application"         Select an application to fill out         [2024 9% Housing Tax Credit Application-DEMO ] |
|-----------------|-------------------------------------------------------------------------------------------------------------------|
|                 | Name<br>Application Name                                                                                          |
|                 | Fill Out Application Cancel                                                                                       |
|                 |                                                                                                                   |
|                 |                                                                                                                   |
|                 |                                                                                                                   |