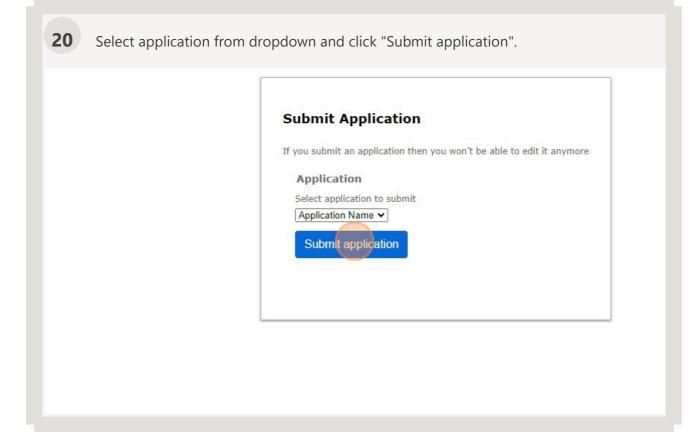

**18** Confirm the application is complete and all pages listed in the left-hand column have a green check mark to the left.

| Annication Name ★         Submit: "Application Name"         You are about to submit this application.         You will not be able to edit your answers after you click OK         Ok | 21 Click "Ok" to confirm. |
|----------------------------------------------------------------------------------------------------------------------------------------------------------------------------------------|---------------------------|
| You will not be able to edit your answers after you click OK                                                                                                                           | *                         |
| Ok No                                                                                                                                                                                  |                           |
|                                                                                                                                                                                        | Ok No                     |
|                                                                                                                                                                                        |                           |