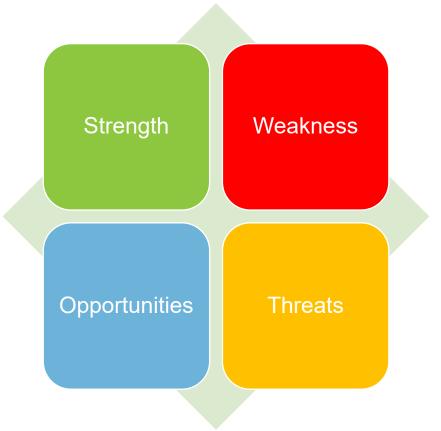

#### Then use your data inform your SWOT Analysis (this will not be scored)

#### Self-Scoring