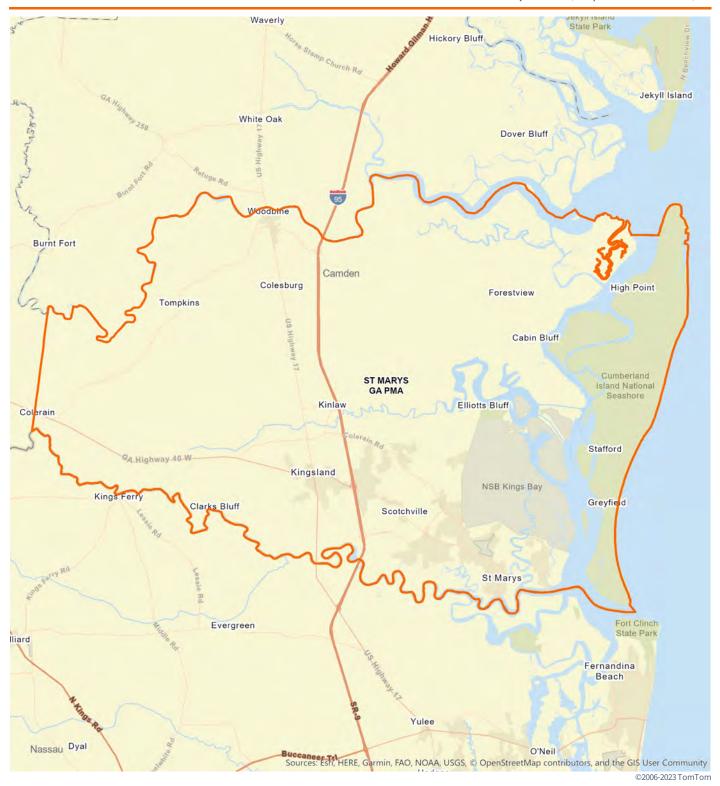

The map below shows the boundaries of the PMA. The site is approximately 18 miles from the farthest boundary of the PMA. The use of census tracts is appropriate for this type of housing in this urban area. The site is located in the southern part of the PMA and is expected to attract applicants from the entire county.

# **Primary Market Area Map**