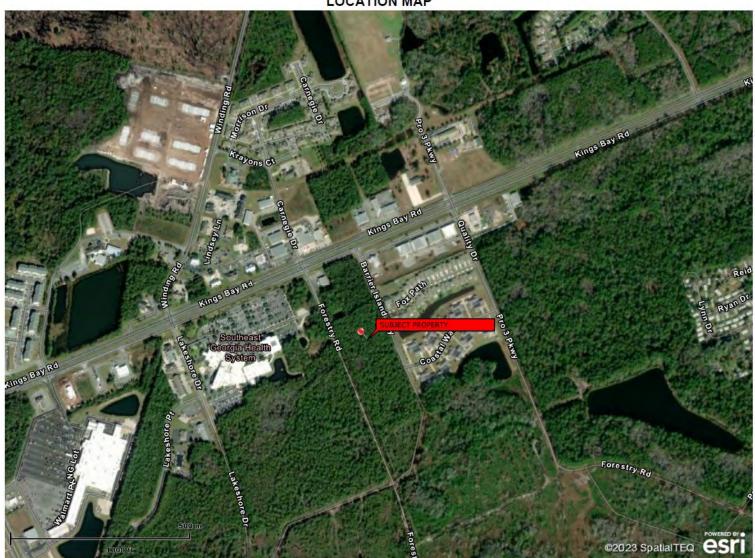

023 by Debbie Amox.
- 2. It is approximately 11.70 acres of vacant land. The area is residential and commercial. There are no obvious environmental or other visible concerns. Adjoining east is residential; adjoining north is commercial and vacant; adjoining west is Southeast Georgia Health System; adjoining south is vacant.
- 3. The site will have frontage access on Barrier Island Way.
- 4. The site will make a good location for affordable rental housing.

# 2. Site and Neighborhood Photos

All photographs were taken September 28, 2023.



Neighborhood view east



Neighborhood view north



Neighborhood view South



Neighborhood view west



View east to west



View north to south



View south to north



View west to east

3. Maps and services.

# **Location Map**

**LOCATION MAP** 



## **Services Map**

# Seacoast Apts.



| Service                      | Name/Address                     | Distance |
|------------------------------|----------------------------------|----------|
| Full-Service Grocery Store   | Walmart Supercenter              |          |
|                              | 6586 GA-40                       | 0.4      |
|                              | St. Marys, GA                    |          |
| Pharmacy/Drug Store          | Walmart Supercenter              |          |
|                              | 6586 GA-40                       | 0.4      |
|                              | St. Marys, GA                    |          |
| Doctor's Office/Emergency    | Southeast Georgia Health Systmer |          |
| Clinic/Urgent Care Facility/ | 2000 Dan Proc