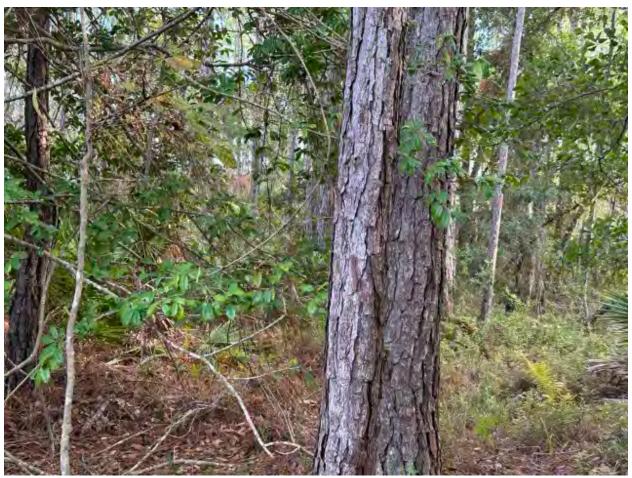

#### **D. Site Evaluation**

- 1. The site visit including comparable market area developments was made on September 28,, 2023 by Debbie Amox.
- 2. It is approximately 11.70 acres of vacant land. The area is residential and commercial. There are no obvious environmental or other visible concerns. Adjoining east is residential; adjoining north is commercial and vacant; adjoining west is Southeast Georgia Health System; adjoining south is vacant.
- 3. The site will have frontage access on Barrier Island Way.
- 4. The site will make a good location for affordable rental housing.

# 2. Site and Neighborhood Photos

All photographs were taken September 28, 2023.

Neighborhood view east

Neighborhood view north

Neighborhood view South

Neighborhood view west

View east to west

View north to south