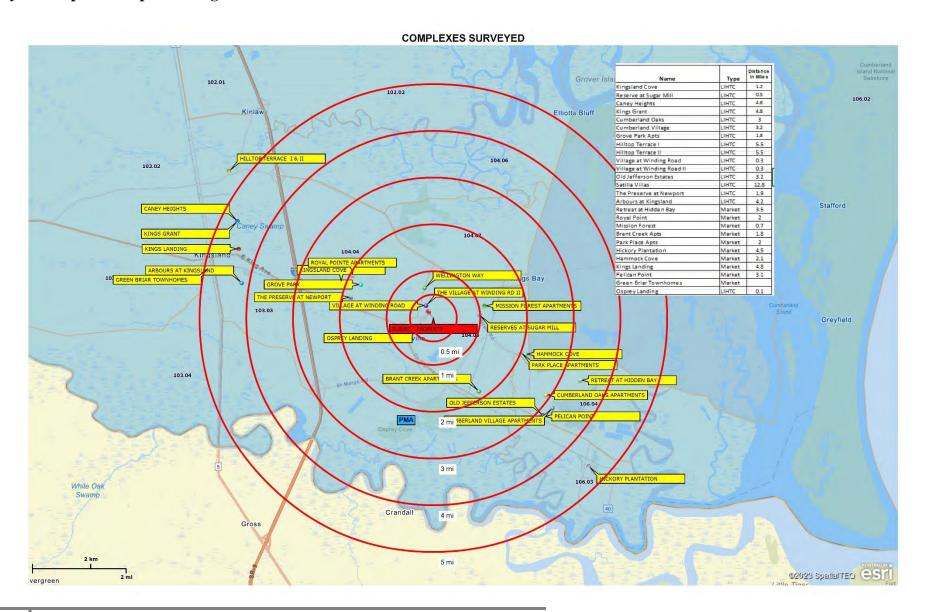

### **Surveyed Complexes Map Including Low Income**

- 4. There are no known road or infrastructure improvements planned or under construction in the area of the site.
- 5. Ingress and egress and access to the site is excellent via the hard-surfaced street that it faces. Pedestrian access is from the unpaved road right of way. Visibility from the access street will be excellent.
- 6. There are no obvious environmental or other visible concerns. The site is well located for an affordable housing development for families. Proximity to services is good and visibility is excellent. The site should attract those seeking this type of housing.