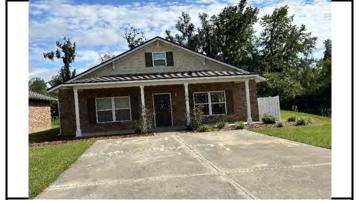

All of the above services and amenities are also employment opportunities.

- 1. The site is a developed urban site that is mildly sloping. It is approximately 11.70 acres of vacant land. The area is residential and commercial. There are no obvious environmental or other visible concerns. Adjoining east is residential; adjoining north is commercial and vacant; adjoining west is Southeast Georgia Health System; adjoining south is vacant.
- 2. According to information from neighborhoodscout.com, the crime index is 68. This should not be a negative marketing factor and this new housing will improve the area.
- 3. See map below that shows existing low-income housing.

### **Surveyed Complexes Map Including Low Income**

- 4. There are no known road or infrastructure improvements planned or under construction in the area of the site.
- 5. Ingress and egress and access to the site is excellent via the hard-surfaced street that it faces. Pedestrian access is from the unpaved road right of way. Visibility from the access street will be excellent.
- 6. There are no obvious environmental or other visible concerns. The site is well located for an affordable housing development for families. Proximity to services is good and visibility is excellent. The site should attract those seeking this type of housing.