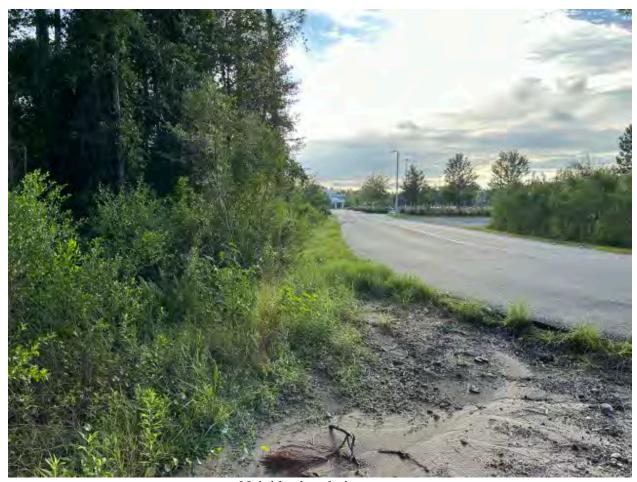

#### **D. Site Evaluation**

- 1. The site visit including comparable market area developments was made on September 28,, 2023 by Debbie Amox.
- 2. It is approximately 11.70 acres of vacant land. The area is residential and commercial. There are no obvious environmental or other visible concerns. Adjoining east is residential; adjoining north is commercial and vacant; adjoining west is Southeast Georgia Health System; adjoining south is vacant.
- 3. The site will have frontage access on Barrier Island Way.
- 4. The site will make a good location for affordable rental housing.

# 2. Site and Neighborhood Photos

All photographs were taken September 28, 2023.

Neighborhood view east

Neighborhood view north

Neighborhood view South

Neighborhood view west

View east to west

View north to south