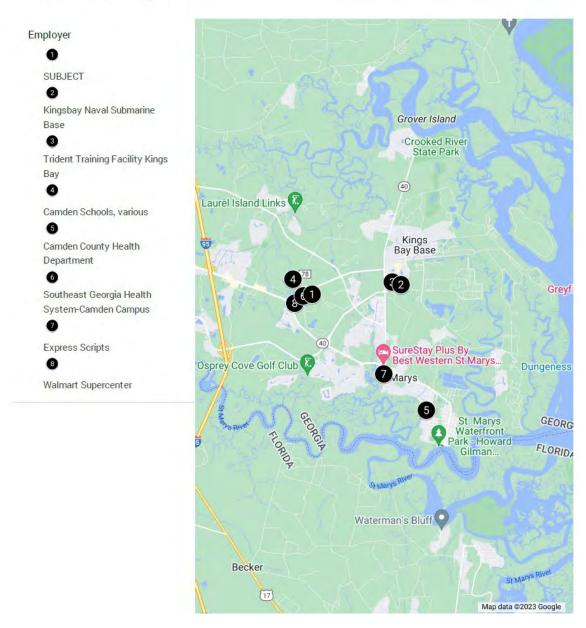

## **Services Map**

# Seacoast Apts.

| Service                      | Name/Address                     | Distance |
|------------------------------|----------------------------------|----------|
| Full-Service Grocery Store   | Walmart Supercenter              |          |
|                              | 6586 GA-40                       | 0.4      |
|                              | St. Marys, GA                    |          |
| Pharmacy/Drug Store          | Walmart Supercenter              |          |
|                              | 6586 GA-40                       | 0.4      |
|                              | St. Marys, GA                    |          |
| Doctor's Office/Emergency    | Southeast Georgia Health Systmer |          |
| Clinic/Urgent Care Facility/ | 2000 Dan Proctor Dr              | 600 feet |
| Hospital                     | St. Marys, GA                    |          |
| Shopping Center              | Dollar General                   |          |
|                              | 675 Kings Bay Rd                 | 750 feet |
|                              | St. Marys, GA                    |          |
| Bank                         | Pineland Bank                    |          |
|                              | 220 Kings Bay Rd                 | 0.5      |
|                              | St Marys                         |          |
| Public School                | Camden Middle School             |          |
|                              | 1300 Middle School Road          | 2        |
|                              | St. Marys, GA                    |          |

All of the above services and amenities are also employment opportunities.

- 1. The site is a developed urban site that is mildly sloping. It is approximately 11.70 acres of vacant land. The area is residential and commercial. There are no obvious environmental or other visible concerns. Adjoining east is residential; adjoining north is commercial and vacant; adjoining west is Southeast Georgia Health System; adjoining south is vacant.
- 2. According to information from neighborhoodscout.com, the crime index is 68. This should not be a negative marketing factor and this new housing will improve the area.
- 3. See map below that shows existing low-income housing.