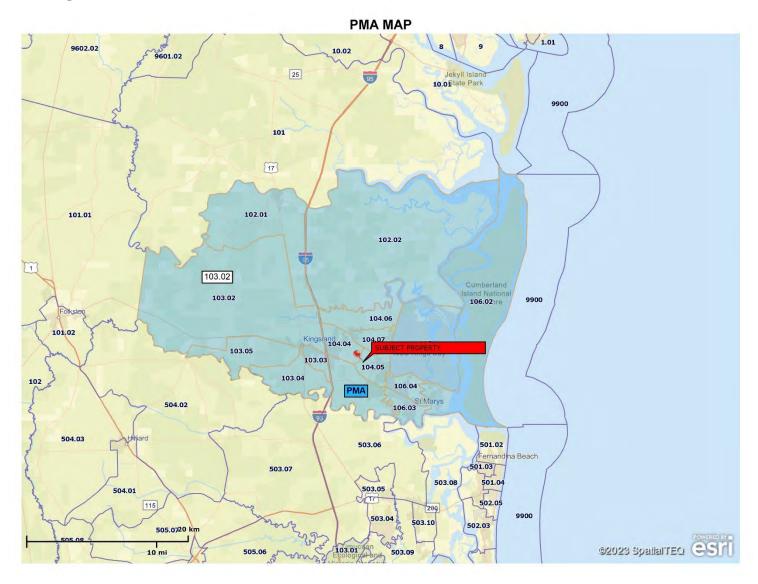

#### 3. Market Area Definition

The Primary Market Area (PMA) is the geographic area from which the property is expected to draw 85% of its residents. We determined the PMA for the project to be an area encompassed by the boundaries of the following census tracts.

| Tract  | County        | FIPS code   |
|--------|---------------|-------------|
| 102.01 | Camden County | 13039010201 |
| 102.02 | Camden County | 13039010202 |
| 103.02 | Camden County | 13039010302 |
| 103.03 | Camden County | 13039010303 |
| 103.04 | Camden County | 13039010304 |
| 103.05 | Camden County | 13039010305 |
| 104.03 | Camden County | 13039010403 |
| 104.04 | Camden County | 13039010404 |
| 104.05 | Camden County | 13039010405 |
| 104.06 | Camden County | 13039010406 |
| 104.07 | Camden County | 13039010407 |
| 105    | Camden County | 13039010500 |
| 106.02 | Camden County | 13039010602 |
| 106.03 | Camden County | 13039010603 |
| 106.04 | Camden County | 13039010604 |

The map below shows the boundaries of the PMA. The site is approximately 18 miles from the farthest boundary of the PMA. The use of census tracts is appropriate for this type of housing in this urban area. The site is located in the southern part of the PMA and is expected to attract applicants from the entire county.

# **Primary Market Area Map**