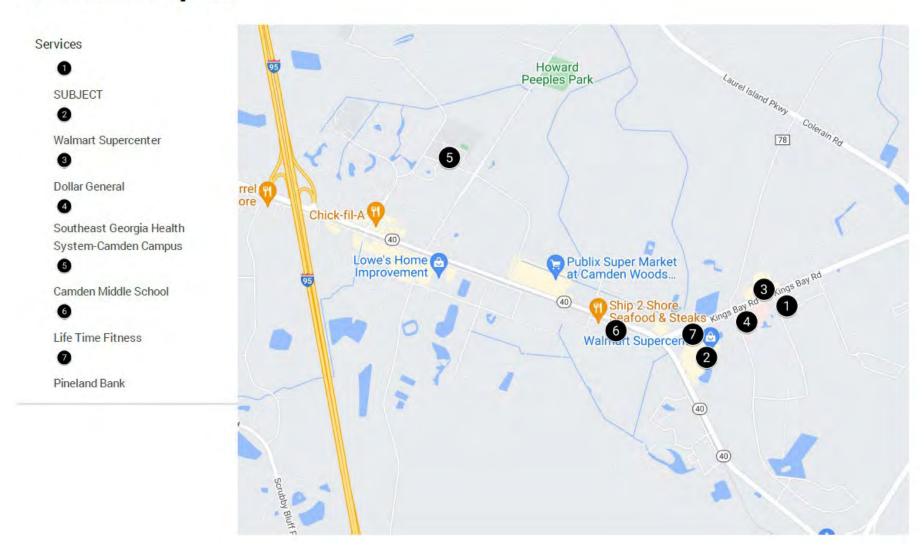

## **Services Map**

# Seacoast Apts.

| Service                      | Name/Address                     | Distance |
|------------------------------|----------------------------------|----------|
| Full-Service Grocery Store   | Walmart Supercenter              |          |
|                              | 6586 GA-40                       | 0.4      |
|                              | St. Marys, GA                    |          |
| Pharmacy/Drug Store          | Walmart Supercenter              |          |
|                              | 6586 GA-40                       | 0.4      |
|                              | St. Marys, GA                    |          |
| Doctor's Office/Emergency    | Southeast Georgia Health Systmer |          |
| Clinic/Urgent Care Facility/ | 2000 Dan Proctor Dr              | 600 feet |
| Hospital                     | St. Marys, GA                    |          |
| Shopping Center              | Dollar General                   |          |
|                              | 675 Kings Bay Rd                 | 750 feet |
|                              | St. Marys, GA                    |          |
| Bank                         | Pineland Bank                    |          |
|                              | 220 Kings Bay Rd                 | 0.5      |
|                              | St Marys                         |          |
| Public School                | Camden Middle School             |          |
|                              | 1300 Middle School Road          | 2        |
|                              | St. Marys, GA                    |          |