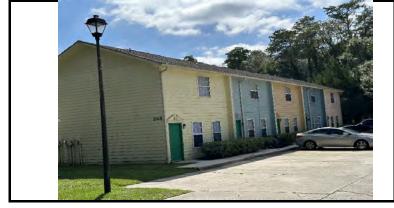

We surveyed 24 complexes with a total of 2,295 units. This include 14 reported LIHTC projects with a total of 1,087 units and 10 market rate and other subsidized units with a total of 1,208 units. The LIHTC complexes had occupancy of 97.79%, while the other units had occupancy of 91.72%. The overall occupancy rate is 94.6%. The amenities in the majority of the market rate units surveyed are equal or inferior to the proposed units. Almost all of the complexes surveyed reported that they had waiting lists of applicants. Some of the rental units are aging with complexes built in the 1970s and 1980s. There are market rate multifamily units that are comparable to the subject. We contacted real estate agents and researched rental properties online and found that homes and mobile homes rent quickly. Based upon this information and assessing the amenities and features of the proposed complex, we have determined the market rates to be \$1,100 for one-bedroom units, \$1,300 for two-bedroom units and \$1,600 for three-bedroom units. The chart below compares the subject rents to the LIHTC maximums and the net market rent.