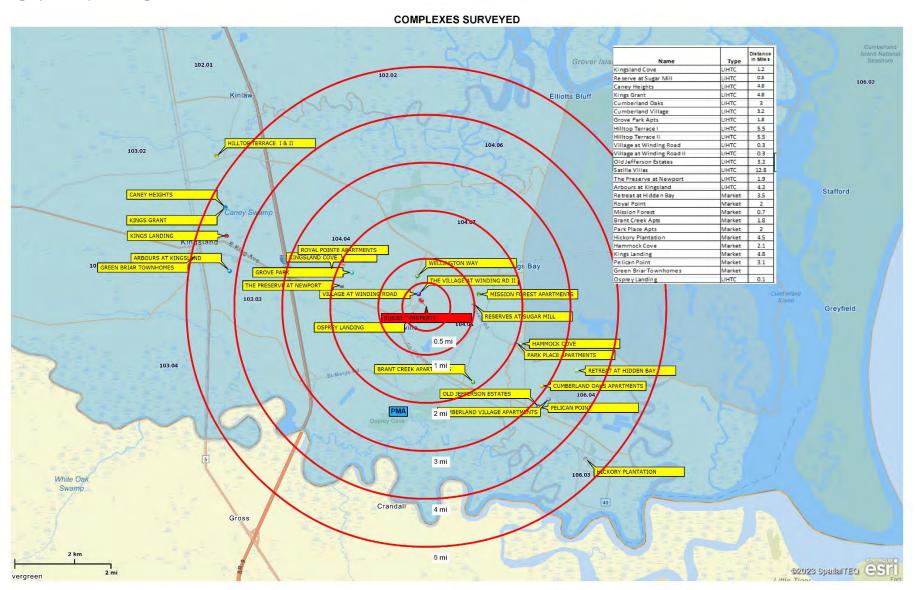

All of the above services and amenities are also employment opportunities.

- 1. The site is a developed urban site that is mildly sloping. It is approximately 11.70 acres of vacant land. The area is residential and commercial. There are no obvious environmental or other visible concerns. Adjoining east is residential; adjoining north is commercial and vacant; adjoining west is Southeast Georgia Health System; adjoining south is vacant.
- 2. According to information from neighborhoodscout.com, the crime index is 68. This should not be a negative marketing factor and this new housing will improve the area.
- 3. See map below that shows existing low-income housing.

### **Surveyed Complexes Map Including Low Income**

- 4. There are no known road or infrastructure improvements planned or under construction in the area of the site.
- 5. Ingress and egress and access to the site is excellent via the hard-surfaced street that it faces. Pedestrian access is from the unpaved road right of way. Visibility from the access street will be excellent.
- 6. There are no obvious environmental or other visible concerns. The site is well located for an affordable housing development for families. Proximity to services is good and visibility is excellent. The site should attract those seeking this type of housing.