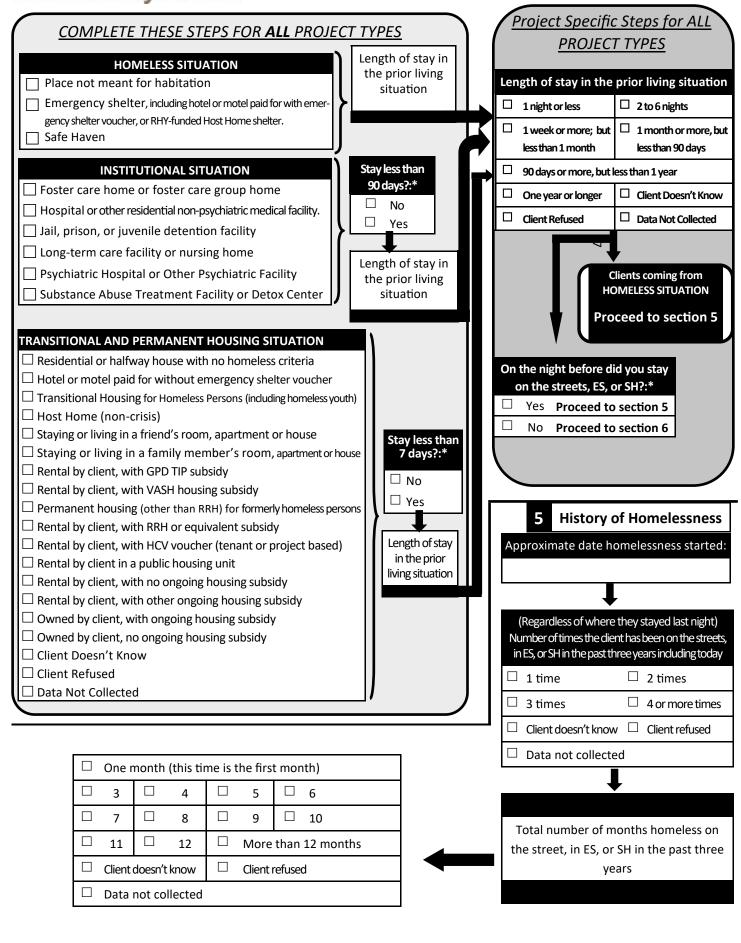

## (SELECT ONLY ONE SITUATION)

| HOMELESS SITUATION         Place not meant for habitation         Emergency shelter, including hotel or motel paid for shelter voucher, or RHY-funded Host Home shelter.         Safe Haven | <sup>-</sup> with er | nergenc                                                                                                                                                                                                                                                                                                                                                                                                                                                                                                                                                                                                                                                                                                                                                                                                                                                                                                                                                                                                                           | Situation                                                | $ $                                                           | from the <u>Homeless</u><br>questions need to<br>his section. |  |
|---------------------------------------------------------------------------------------------------------------------------------------------------------------------------------------------|----------------------|-----------------------------------------------------------------------------------------------------------------------------------------------------------------------------------------------------------------------------------------------------------------------------------------------------------------------------------------------------------------------------------------------------------------------------------------------------------------------------------------------------------------------------------------------------------------------------------------------------------------------------------------------------------------------------------------------------------------------------------------------------------------------------------------------------------------------------------------------------------------------------------------------------------------------------------------------------------------------------------------------------------------------------------|----------------------------------------------------------|---------------------------------------------------------------|---------------------------------------------------------------|--|
| INSTITUTIONAL SITUATION                                                                                                                                                                     |                      | TRANSITIONAL AND PERMANENT HOUSING SITUATION         Residential or halfway house with no homeless criteria         Hotel or motel paid for without emergency shelter voucher         Transitional Housing for Homeless Persons (including homeless yet)         Host Home (non-crisis)         Staying or living in a friend's room, apartment or house         Staying or living in a family member's room, apartment or house         Rental by client, with GPD TIP subsidy         Rental by client, with VASH housing subsidy         Permanent housing (other than RRH) for formerly homeless pers         Rental by client, with RRH or equivalent subsidy         Rental by client, with HCV voucher (tenant or project based)         Rental by client, with on ongoing housing subsidy         Quenced by client, with other ongoing housing subsidy         Owned by client, with other ongoing housing subsidy         Owned by client, no ongoing housing subsidy         Client Refused         Data Not Collected |                                                          |                                                               |                                                               |  |
| Is client going to have to leave their current living situation within<br>14 days:                                                                                                          | Yes No               |                                                                                                                                                                                                                                                                                                                                                                                                                                                                                                                                                                                                                                                                                                                                                                                                                                                                                                                                                                                                                                   | Client answers 'YES', r<br>ormation to calculate<br>ness | IF<br>ecord additional<br>imminent and a<br>s housing status. | housing status in-<br>t-risk of homeless-                     |  |
| Has a subsequent residence been identified?                                                                                                                                                 | □ Yes                | □ No                                                                                                                                                                                                                                                                                                                                                                                                                                                                                                                                                                                                                                                                                                                                                                                                                                                                                                                                                                                                                              | Client Doesn't Know                                      | Client Refused                                                | Data Not Collected                                            |  |
| Does individual or family have resources or support                                                                                                                                         | □ Yes                |                                                                                                                                                                                                                                                                                                                                                                                                                                                                                                                                                                                                                                                                                                                                                                                                                                                                                                                                                                                                                                   | Client Doesn't Know                                      |                                                               | Data Not Collected                                            |  |
| Has the client had a lease or ownership interest in a                                                                                                                                       | 🗆 Yes                | □ No                                                                                                                                                                                                                                                                                                                                                                                                                                                                                                                                                                                                                                                                                                                                                                                                                                                                                                                                                                                                                              | Client Doesn't Know                                      | Client Refused                                                | Data Not Collected                                            |  |
| Has the client moved 2 or more times in the last 60                                                                                                                                         | □ Yes                | □ No                                                                                                                                                                                                                                                                                                                                                                                                                                                                                                                                                                                                                                                                                                                                                                                                                                                                                                                                                                                                                              | Client Doesn't Know                                      | Client Refused                                                | Data Not Collected                                            |  |
| Location Details:                                                                                                                                                                           |                      |                                                                                                                                                                                                                                                                                                                                                                                                                                                                                                                                                                                                                                                                                                                                                                                                                                                                                                                                                                                                                                   |                                                          |                                                               |                                                               |  |