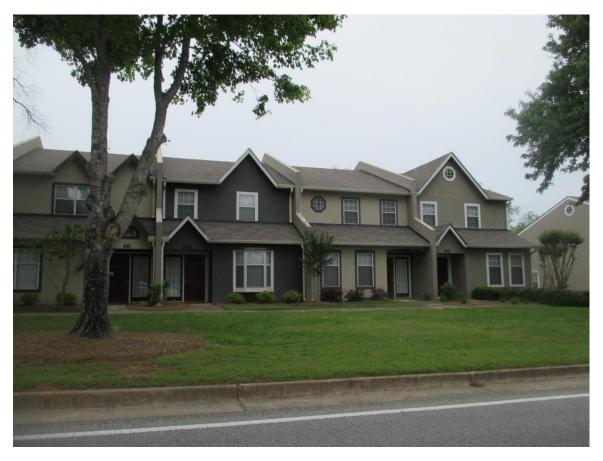

Multiple Family Dwelling - Lower Density District. The subject is a legal,

conforming use.

**Property Description** The subject is improved with eight garden one-story and townhouse two-story

buildings containing 50 units. The net rentable area is approximately 42,186 square feet. The gross building area, according to the Coweta County

#### **Improvement and Description Analyses**

Detailed descriptions of the site are included in this report. Interior and exterior photographs of the buildings at the subject are included in this report. Exterior photos of the rent comparables are also included in this report.