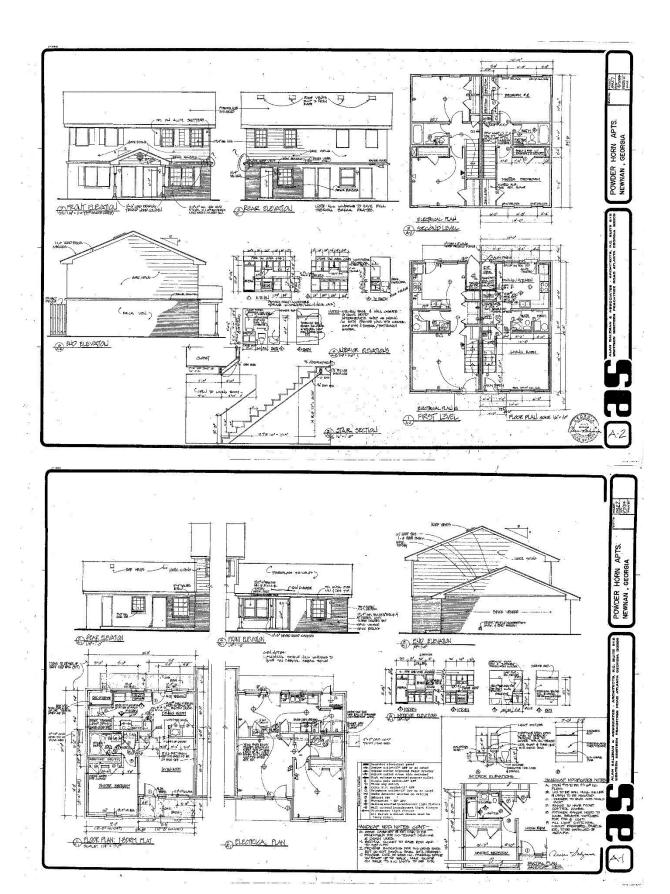

Multiple Family Dwelling - Lower Density District. The subject is a legal,

conforming use.

**Property Description** The subject is improved with eight garden one-story and townhouse two-story

buildings containing 50 units. The net rentable area is approximately 42,186 square feet. The gross building area, according to the Coweta County

Assessor's Office, is 48,468 square feet.

| Unit Type | # of Units | Square Footage | Total Square Footage |
|-----------|------------|----------------|----------------------|
| 1/1       | 16         | 620            | 9,920                |
| 2/1.5 TH  | 34         | 949            | 32,266               |
|           | 50         |                | 42,186               |

#### **Improvement and Description Analyses**

Detailed descriptions of the site are included in this report. Interior and exterior photographs of the buildings at the subject are included in this report. Exterior photos of the rent comparables are also included in this report.