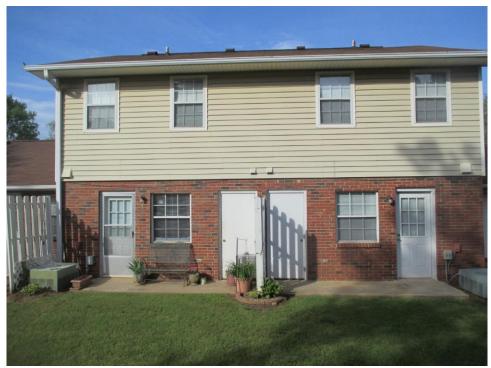

Multiple Family Dwelling - Lower Density District. The subject is a legal,

conforming use.

**Property Description** The subject is improved with eight garden one-story and townhouse two-story

buildings containing 50 units. The net rentable area is approximately 42,186 square feet. The gross building area, according to the Coweta County

#### **Improvement and Description Analyses**

Detailed descriptions of the site are included in this report. Interior and exterior photographs of the buildings at the subject are included in this report. Exterior photos of the rent comparables are also included in this report.