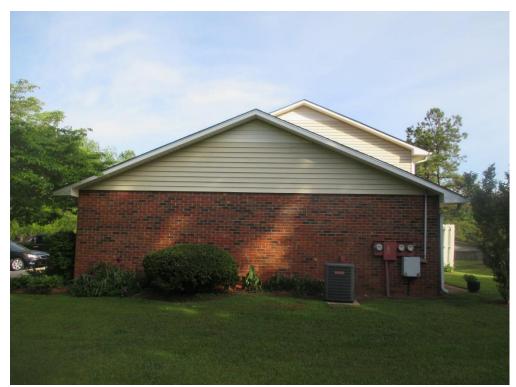

Multiple Family Dwelling - Lower Density District. The subject is a legal,

conforming use.

**Property Description** The subject is improved with eight garden one-story and townhouse two-story

buildings containing 50 units. The net rentable area is approximately 42,186 square feet. The gross building area, according to the Coweta County

#### **Improvement and Description Analyses**

Detailed descriptions of the site are included in this report. Interior and exterior photographs of the buildings at the subject are included in this report. Exterior photos of the rent comparables are also included in this report.