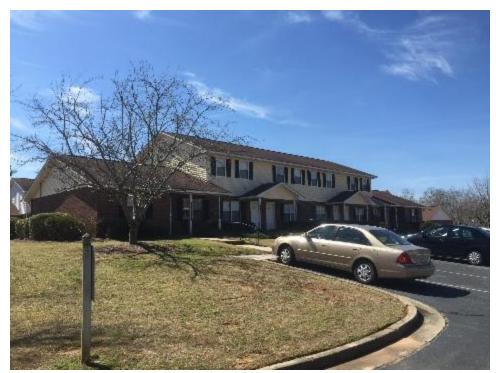

Multiple Family Dwelling - Lower Density District. The subject is a legal,

conforming use.

**Property Description** The subject is improved with eight garden one-story and townhouse two-story

buildings containing 50 units. The net rentable area is approximately 42,186 square feet. The gross building area, according to the Coweta County

#### **Improvement and Description Analyses**

Detailed descriptions of the site are included in this report. Interior and exterior photographs of the buildings at the subject are included in this report. Exterior photos of the rent comparables are also included in this report.