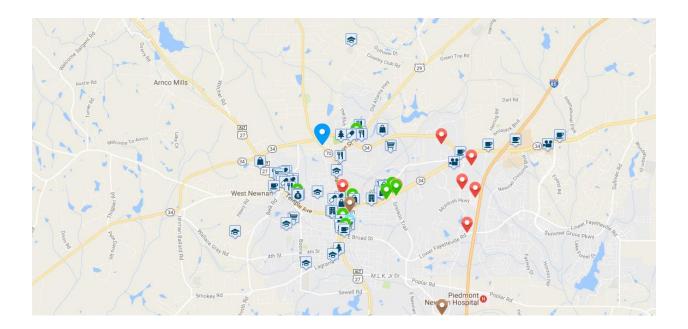

#### **Proximity to Services**

|        | Restaurants                 |
|--------|-----------------------------|
| 0.4 mi | Sprayberry's Barbecue       |
| 0.7 mi | China One                   |
| 0.7 mi | Steak Holders               |
| 0.7 mi | Jekyll & Hydes              |
| 1 mi   | Church's Chicken            |
| 1.1 mi | Waffle House                |
| 1.1 mi | Hardee's                    |
| 1.1 mi | Papa John's Pizza           |
| 1.2 mi | Big Daddy's BBQ & More      |
| 1.2 mi | Town and Country Restaurant |
| 1.2 mi | Pizza Hut                   |
| 1.2 mi | Wingyard                    |
| 1.3 mi | C C's Wings & Things        |
| 1.3 mi | DQ Grill & Chill Restaurant |

|        | Groceries                   |
|--------|-----------------------------|
| 0.6 mi | T & R Self Services Grocery |
| 0.7 mi | Little Giant Farmers Market |
| 1 mi   | Food Outlet                 |
| 1.1 mi | Pebbles Food Mart           |
| 1.3 mi | Kroger                      |
| 1.5 mi | D J Grocery                 |
| 1.6 mi | Arnall Grocery Co.          |
| 1.7 mi | Food Depot                  |
| 1.7 mi | Tienda El Mexicano Inc      |
| 1.9 mi | Mercado Latino              |

|        | Schools                           |
|--------|-----------------------------------|
| 0.9 mi | Evans Middle School               |
| 0.9 mi | Elm Street Elementary School      |
| 1.7 mi | Ruth Hill Elementary School       |
| 1.9 mi | Northside Elementary School       |
| 2.1 mi | Atkinson Elementary School        |
| 2.3 mi | Newnan High School                |
| 2.5 mi | Winston Dowdell Academy           |
| 3.2 mi | Newnan Classical School           |
| 3.4 mi | Smokey Road Middle School         |
| 3.5 mi | Orchard Hills Academy             |
| 3.5 mi | Newnan Crossing Elementary School |
| 3.8 mi | Odyssey School                    |

|        | Shopping                             |
|--------|--------------------------------------|
| 1.1 mi | Family Dollar Store                  |
| 1.1 mi | Tie Dyed Shop                        |
| 1.4 mi | Citi Trends                          |
| 1.4 mi | Downtown Fashion                     |
| 1.4 mi | Quik Fit For Ladies                  |
| 1.5 mi | Hope Boutique                        |
| 1.5 mi | Broadway Hi Fashion & Tuxedo Central |
| 1.6 mi | Squiggly Doodles                     |
| 1.6 mi | SeeMe Graphics                       |
| 1.6 mi | Ka & Ki Baby Mother Boutique         |
| 1.6 mi | C.S. Toggery                         |
| 1.6 mi | Scott's Book Store                   |

|        | Banks                            |
|--------|----------------------------------|
| 0.6 mi | Fidelity Bank                    |
| 1.1 mi | Synovus - Bank of North Georgia  |
| 1.5 mi | United Community Bank            |
| 1.5 mi | Bank of America Financial Center |
| 1.6 mi | United Community Bank            |
| 1.6 mi | Bank of the Ozarks               |
| 1.7 mi | Wells Fargo Bank                 |
| 1.8 mi | CharterBank                      |
| 3.6 mi | Woodforest Bank                  |
| 3.6m   | Chase Bank                       |

| Police |                          |
|--------|--------------------------|
| 1.3 mi | Newnan Police Department |
| 3.7 mi | State Patrol Office      |

| Medical Facilities |                                   |
|--------------------|-----------------------------------|
| 0.9 mi             | Coweta Samaritan Clinic           |
| 1.4 mi             | Medical Express                   |
| 1.6 mi             | Cunanan Medical Clinic            |
| 2.1 mi             | Ciao Bella Medical Center and Spa |
| 2.6 mi             | Peachtree Immediate Care          |
| 2.7 mi             | Summit Minor Med                  |
| 3.5 mi             | Xpress Care Clinic                |
| 5.4 mi             | VA Newnan Clinic                  |
| 7.2 mi             | Piedmont Medical Care Corporation |