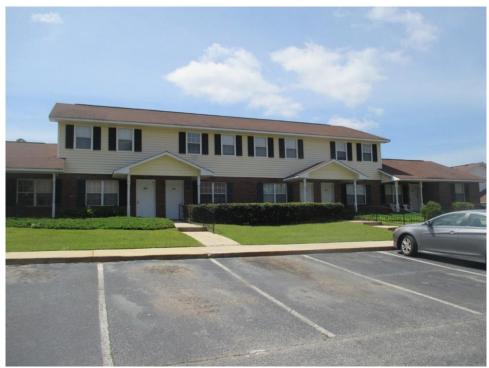

Multiple Family Dwelling - Lower Density District. The subject is a legal,

conforming use.

**Property Description** The subject is improved with eight garden one-story and townhouse two-story

buildings containing 50 units. The net rentable area is approximately 42,186 square feet. The gross building area, according to the Coweta County

#### **Improvement and Description Analyses**

Detailed descriptions of the site are included in this report. Interior and exterior photographs of the buildings at the subject are included in this report. Exterior photos of the rent comparables are also included in this report.