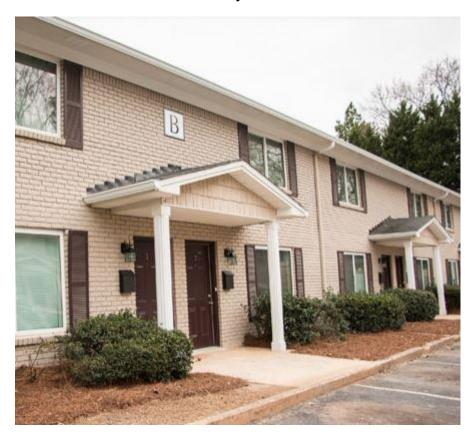

Multiple Family Dwelling - Lower Density District. The subject is a legal,

conforming use.

**Property Description** The subject is improved with eight garden one-story and townhouse two-story

buildings containing 50 units. The net rentable area is approximately 42,186 square feet. The gross building area, according to the Coweta County

#### **Improvement and Description Analyses**

Detailed descriptions of the site are included in this report. Interior and exterior photographs of the buildings at the subject are included in this report. Exterior photos of the rent comparables are also included in this report.