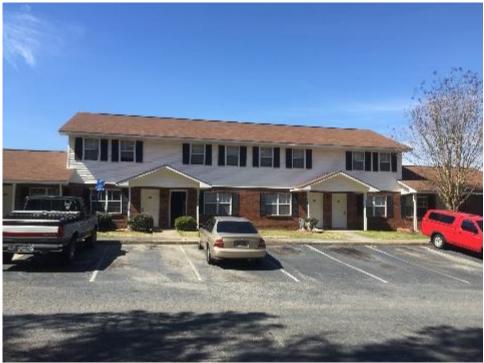

Multiple Family Dwelling - Lower Density District. The subject is a legal,

conforming use.

**Property Description** The subject is improved with eight garden one-story and townhouse two-story

buildings containing 50 units. The net rentable area is approximately 42,186 square feet. The gross building area, according to the Coweta County

#### **Improvement and Description Analyses**

Detailed descriptions of the site are included in this report. Interior and exterior photographs of the buildings at the subject are included in this report. Exterior photos of the rent comparables are also included in this report.