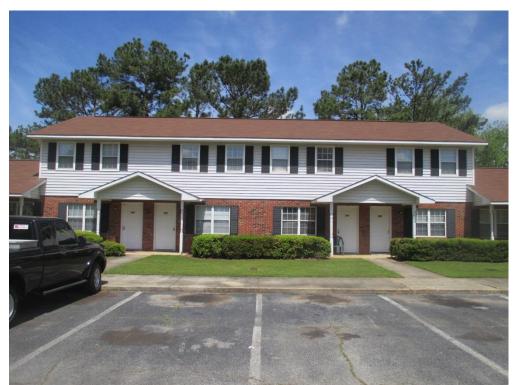

Multiple Family Dwelling - Lower Density District. The subject is a legal,

conforming use.

**Property Description** The subject is improved with eight garden one-story and townhouse two-story

buildings containing 50 units. The net rentable area is approximately 42,186 square feet. The gross building area, according to the Coweta County

#### **Improvement and Description Analyses**

Detailed descriptions of the site are included in this report. Interior and exterior photographs of the buildings at the subject are included in this report. Exterior photos of the rent comparables are also included in this report.