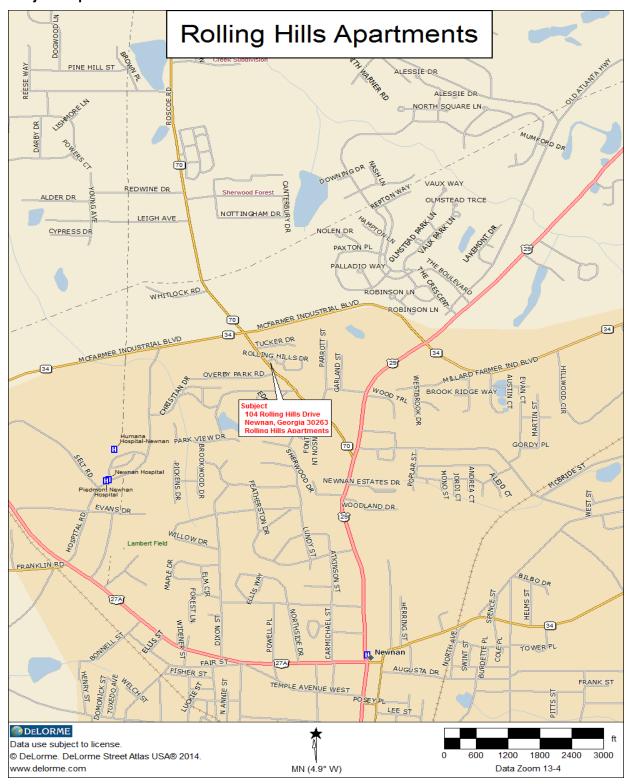

#### Location

The subject property is located in the northwestern portion of the City of Newnan, Georgia. The neighborhood has average attractiveness and appeal. The neighborhood has the following boundaries: North – Millard Farmer Industrial Boulevard; South – U.S. Highway 27A; East - U.S. Highway 29; and West – U.S. Highway 27A.

#### **Access**

The neighborhood is accessed by U.S. Highway 27A, U.S. Highway 29 and Millard Farmer Industrial Boulevard. There are additional roads running north to south and west to east that provide access to the neighborhood as well. Street widths and patterns appear to be adequate for the surrounding uses.

#### **Neighboring Property Use**

The neighborhood is comprised primarily of residential properties. Valleybrook Apartments is located north of the site. A house of worship is located south of the site. Vacant, wooded land is located east of the subject. Overby Park Apartments is located west of the subject.