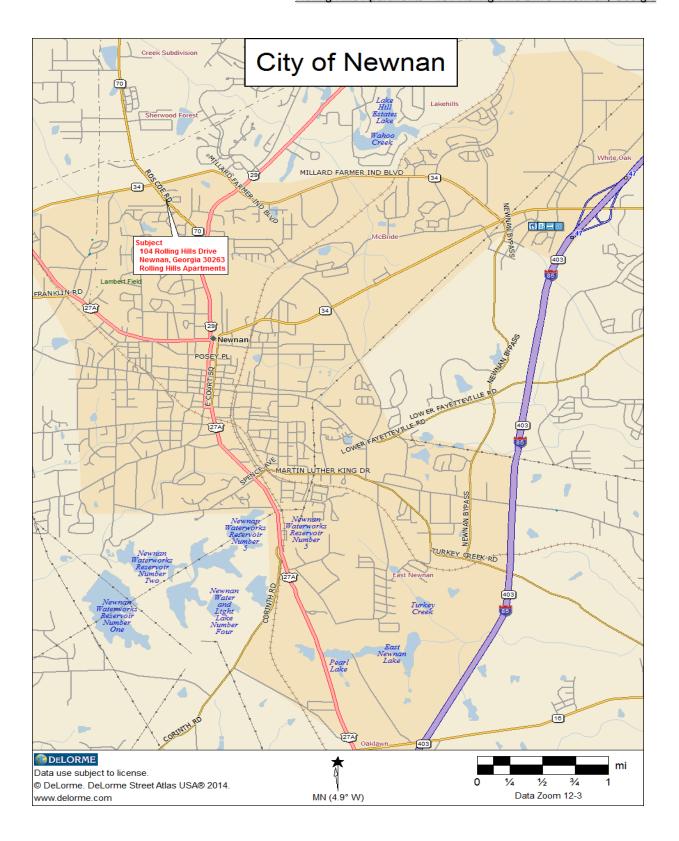

#### **Identification of the Subject Property**

The property appraised is the land and improvements known as Rolling Hills Apartments. The site is located at 104 Rolling Hills Drive, Newnan, Coweta County, Georgia.

#### Regional and Area Data and Area Maps

The following data on the City of Newnan and Coweta County are included to give the reader an insight into the social, economic, governmental and environmental factors which provide the setting and ultimate stability for the subject neighborhood and the property which is the subject of this appraisal. The various social, economic, governmental and environmental factors within any locality are the underlying forces which create, modify or destroy real property values.

#### Location

The City of Newnan is located in Coweta County which is located in the western portion of Georgia. Nearby cities include Atlanta, Peachtree City, Carrollton, Griffin, Fayetteville and Grantville. Coweta County has the following borders: North – Fulton County; East – Fayette and Spalding Counties; South – Meriwether and Troup Counties; and West – Heard and Carroll County.

#### Location

The subject property is located in the northwestern portion of the City of Newnan, Georgia. The neighborhood has average attractiveness and appeal. The neighborhood has the following boundaries: North – Millard Farmer Industrial Boulevard; South – U.S. Highway 27A; East - U.S. Highway 29; and West – U.S. Highway 27A.

#### **Access**

The neighborhood is accessed by U.S. Highway 27A, U.S. Highway 29 and Millard Farmer Industrial Boulevard. There are additional roads running north to south and west to east that provide access to the neighborhood as well. Street widths and patterns appear to be adequate for the surrounding uses.