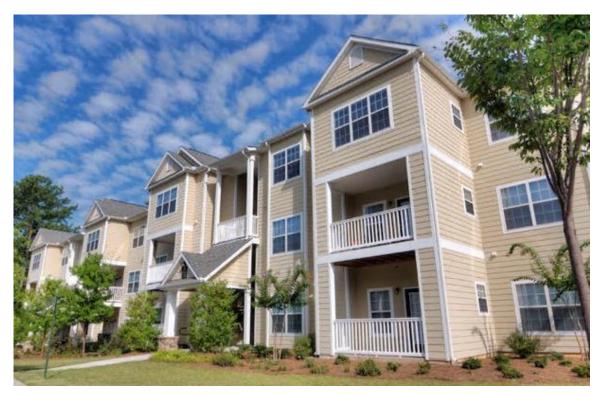

Multiple Family Dwelling - Lower Density District. The subject is a legal,

conforming use.

**Property Description** The subject is improved with eight garden one-story and townhouse two-story

buildings containing 50 units. The net rentable area is approximately 42,186 square feet. The gross building area, according to the Coweta County

#### **Improvement and Description Analyses**

Detailed descriptions of the site are included in this report. Interior and exterior photographs of the buildings at the subject are included in this report. Exterior photos of the rent comparables are also included in this report.