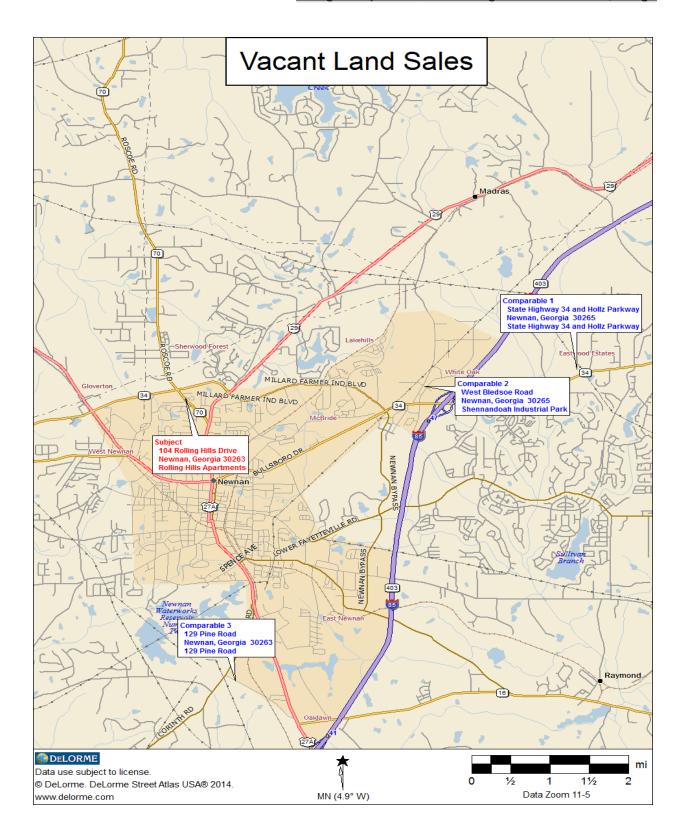

### **Defining the Market Area**

The market area for the subject consists of Census Tracts 1701.00, 1702.00, 1703.03, 1703.04, 1703.05, 1703.06, 1704.03, 1704.04, 1704.05, 1704.06, 1706.01, 1706.02, 1706.03, 1707.00, 1708.01 and 1708.02 in Coweta County. The market area has the following boundaries: North – Carroll and Fulton Counties; South – Meriwether County; East – Water Works Road, Tommy Lee Cook Road, Ridley Road, State Highway 14, Weldon Road, Palmetto-Tyrone Road, Interstate 85, Shoal Creek, State Highway 34, Lower Fayetteville Road, State Highway 154, Old Georgia 16, State Highway 16 and White Oak Creek; and West – Heard County.