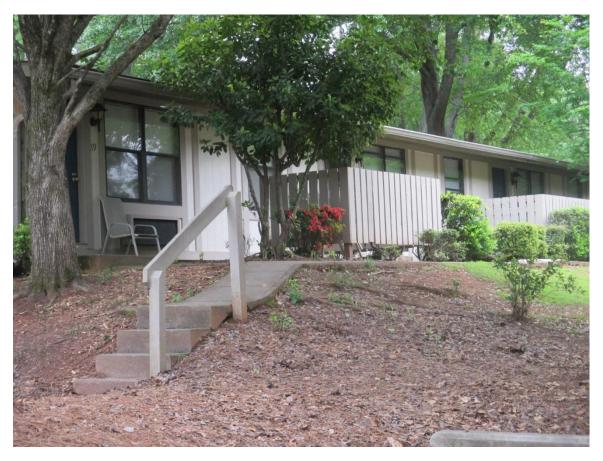

Multiple Family Dwelling - Lower Density District. The subject is a legal,

conforming use.

**Property Description** The subject is improved with eight garden one-story and townhouse two-story

buildings containing 50 units. The net rentable area is approximately 42,186 square feet. The gross building area, according to the Coweta County

#### **Improvement and Description Analyses**

Detailed descriptions of the site are included in this report. Interior and exterior photographs of the buildings at the subject are included in this report. Exterior photos of the rent comparables are also included in this report.