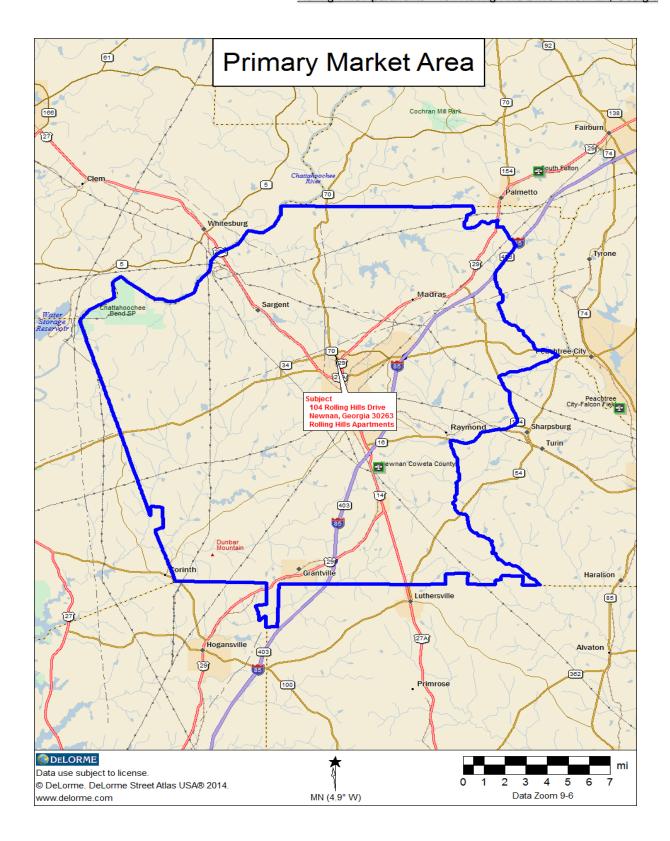

### **Defining the Market Area**

The market area for the subject consists of Census Tracts 1701.00, 1702.00, 1703.03, 1703.04, 1703.05, 1703.06, 1704.03, 1704.04, 1704.05, 1704.06, 1706.01, 1706.02, 1706.03, 1707.00, 1708.01 and 1708.02 in Coweta County. The market area has the following boundaries: North – Carroll and Fulton Counties; South – Meriwether County; East – Water Works Road, Tommy Lee Cook Road, Ridley Road, State Highway 14, Weldon Road, Palmetto-Tyrone Road, Interstate 85, Shoal Creek, State Highway 34, Lower Fayetteville Road, State Highway 154, Old Georgia 16, State Highway 16 and White Oak Creek; and West – Heard County.

Surveying existing apartment complexes helps to show what the competition is offering. Vacancy rates are an indicator of current market strength. In a field survey, an attempt is made to survey 100 percent of all units in the market area. This is not always possible. There are several apartments in the market area. Information was gathered through interviews with owners and managers and through field inspection. These sources appear to be reliable, but it is impossible to authenticate all data. The appraiser does not guarantee this data and assumes no liability for any errors in fact, analysis or judgment.