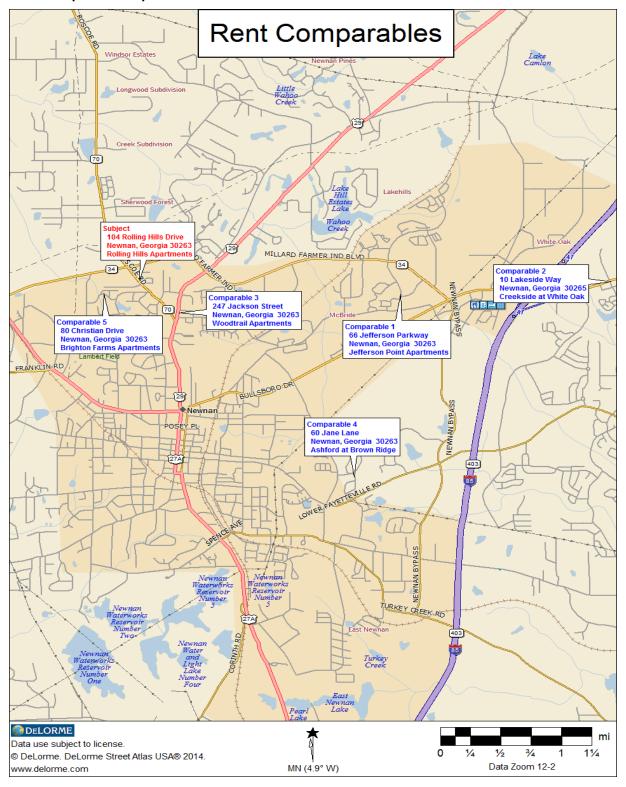

### **Defining the Market Area**

The market area for the subject consists of Census Tracts 1701.00, 1702.00, 1703.03, 1703.04, 1703.05, 1703.06, 1704.03, 1704.04, 1704.05, 1704.06, 1706.01, 1706.02, 1706.03, 1707.00, 1708.01 and 1708.02 in Coweta County. The market area has the following boundaries: North – Carroll and Fulton Counties; South – Meriwether County; East – Water Works Road, Tommy Lee Cook Road, Ridley Road, State Highway 14, Weldon Road, Palmetto-Tyrone Road, Interstate 85, Shoal Creek, State Highway 34, Lower Fayetteville Road, State Highway 154, Old Georgia 16, State Highway 16 and White Oak Creek; and West – Heard County.

Surveying existing apartment complexes helps to show what the competition is offering. Vacancy rates are an indicator of current market strength. In a field survey, an attempt is made to survey 100 percent of all units in the market area. This is not always possible. There are several apartments in the market area. Information was gathered through interviews with owners and managers and through field inspection. These sources appear to be reliable, but it is impossible to authenticate all data. The appraiser does not guarantee this data and assumes no liability for any errors in fact, analysis or judgment.

The field/phone survey was conducted in May 2017. Fourteen market-rate properties responded to the survey and 11 restricted properties, including the subject, responded to the survey. Of the apartments surveyed an overall vacancy rate of seven percent was determined for the market-rate vacancy and one percent was determined for the restricted vacancy. The subject is currently 100 percent occupied. Historically, the subject has been fully occupied since 2014. After considering the vacancy rate of the subject and the comparables, a vacancy rate of five percent was deemed appropriate for "as is" conventional housing; five percent was deemed appropriate for "as complete" conventional housing; five percent was deemed appropriate for "as is" affordable housing; and five percent was deemed appropriate for "as complete" affordable housing.