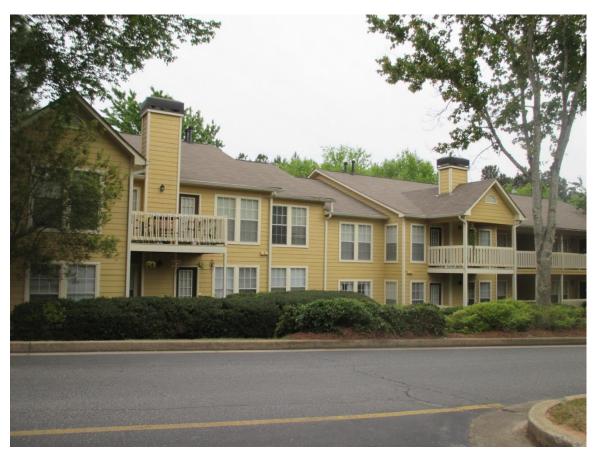

Multiple Family Dwelling - Lower Density District. The subject is a legal,

conforming use.

**Property Description** The subject is improved with eight garden one-story and townhouse two-story

buildings containing 50 units. The net rentable area is approximately 42,186 square feet. The gross building area, according to the Coweta County

#### **Improvement and Description Analyses**

Detailed descriptions of the site are included in this report. Interior and exterior photographs of the buildings at the subject are included in this report. Exterior photos of the rent comparables are also included in this report.