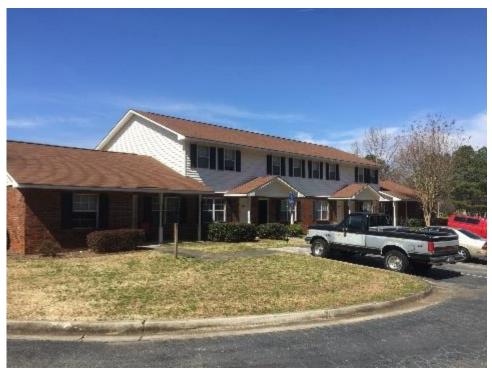

Multiple Family Dwelling - Lower Density District. The subject is a legal,

conforming use.

**Property Description** The subject is improved with eight garden one-story and townhouse two-story

buildings containing 50 units. The net rentable area is approximately 42,186 square feet. The gross building area, according to the Coweta County

#### **Improvement and Description Analyses**

Detailed descriptions of the site are included in this report. Interior and exterior photographs of the buildings at the subject are included in this report. Exterior photos of the rent comparables are also included in this report.