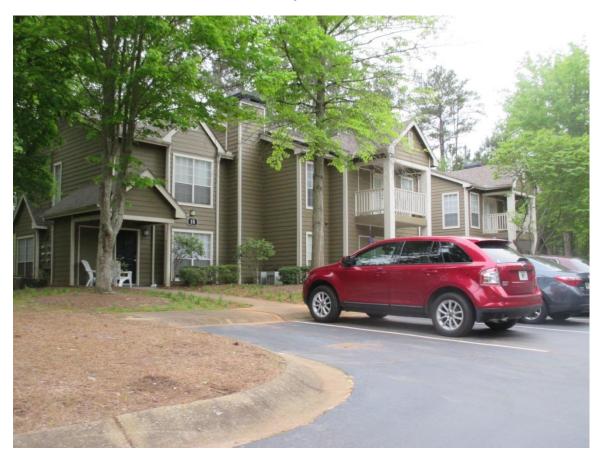

Multiple Family Dwelling - Lower Density District. The subject is a legal,

conforming use.

**Property Description** The subject is improved with eight garden one-story and townhouse two-story

buildings containing 50 units. The net rentable area is approximately 42,186 square feet. The gross building area, according to the Coweta County

#### **Improvement and Description Analyses**

Detailed descriptions of the site are included in this report. Interior and exterior photographs of the buildings at the subject are included in this report. Exterior photos of the rent comparables are also included in this report.