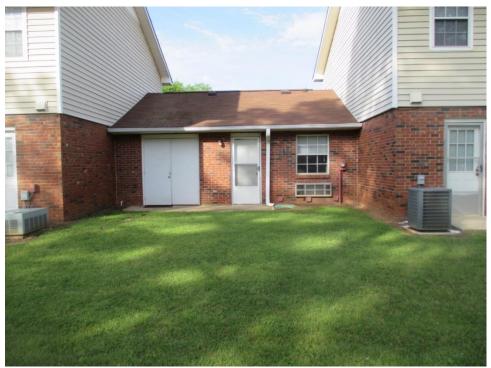

Multiple Family Dwelling - Lower Density District. The subject is a legal,

conforming use.

**Property Description** The subject is improved with eight garden one-story and townhouse two-story

buildings containing 50 units. The net rentable area is approximately 42,186 square feet. The gross building area, according to the Coweta County

#### **Improvement and Description Analyses**

Detailed descriptions of the site are included in this report. Interior and exterior photographs of the buildings at the subject are included in this report. Exterior photos of the rent comparables are also included in this report.