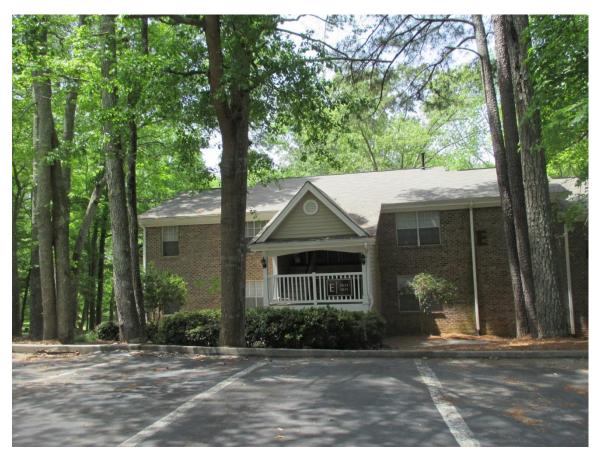

Multiple Family Dwelling - Lower Density District. The subject is a legal,

conforming use.

**Property Description** The subject is improved with eight garden one-story and townhouse two-story

buildings containing 50 units. The net rentable area is approximately 42,186 square feet. The gross building area, according to the Coweta County

#### **Improvement and Description Analyses**

Detailed descriptions of the site are included in this report. Interior and exterior photographs of the buildings at the subject are included in this report. Exterior photos of the rent comparables are also included in this report.