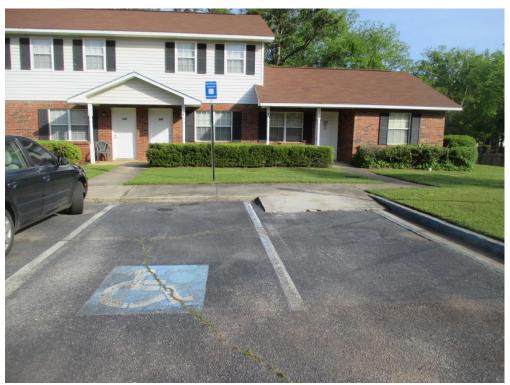

Multiple Family Dwelling - Lower Density District. The subject is a legal,

conforming use.

**Property Description** The subject is improved with eight garden one-story and townhouse two-story

buildings containing 50 units. The net rentable area is approximately 42,186 square feet. The gross building area, according to the Coweta County

#### **Improvement and Description Analyses**

Detailed descriptions of the site are included in this report. Interior and exterior photographs of the buildings at the subject are included in this report. Exterior photos of the rent comparables are also included in this report.