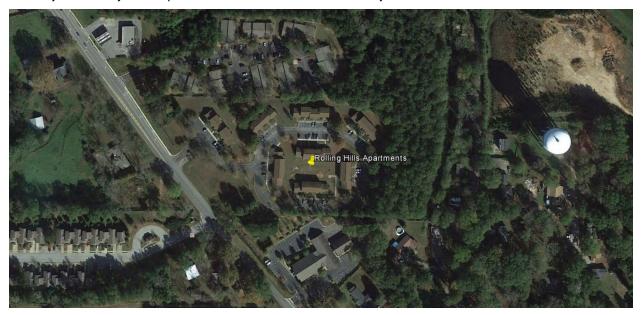

#### **Identification of the Subject Property**

The property appraised is the land and improvements known as Rolling Hills Apartments. The site is located at 104 Rolling Hills Drive, Newnan, Coweta County, Georgia.

## **Subject Description**

The area of the site and the site dimensions are based on the building plans provided by the Coweta County Assessor's Office. A copy of the survey is included in the addenda.