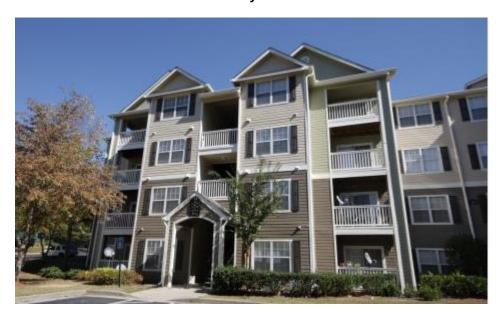

Multiple Family Dwelling - Lower Density District. The subject is a legal,

conforming use.

**Property Description** The subject is improved with eight garden one-story and townhouse two-story

buildings containing 50 units. The net rentable area is approximately 42,186 square feet. The gross building area, according to the Coweta County

#### **Improvement and Description Analyses**

Detailed descriptions of the site are included in this report. Interior and exterior photographs of the buildings at the subject are included in this report. Exterior photos of the rent comparables are also included in this report.