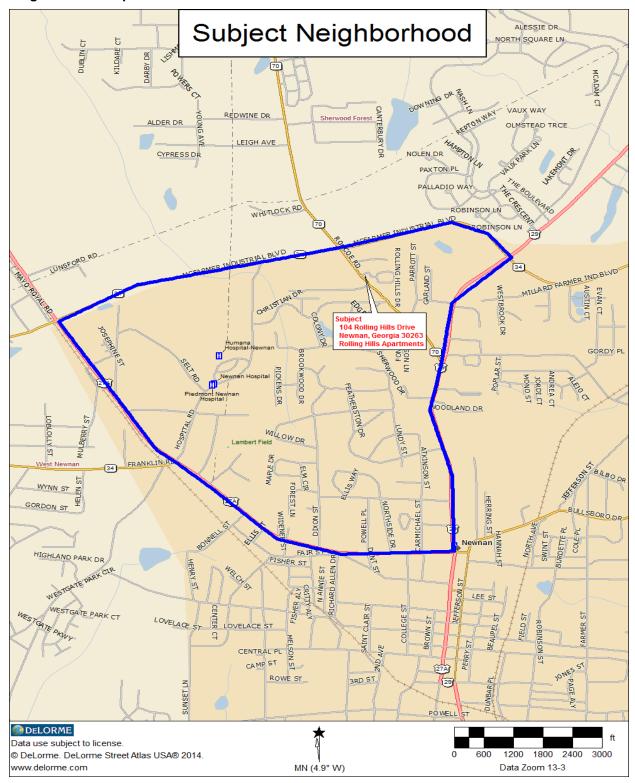

#### Location

The subject property is located in the northwestern portion of the City of Newnan, Georgia. The neighborhood has average attractiveness and appeal. The neighborhood has the following boundaries: North – Millard Farmer Industrial Boulevard; South – U.S. Highway 27A; East - U.S. Highway 29; and West – U.S. Highway 27A.

#### **Access**

The neighborhood is accessed by U.S. Highway 27A, U.S. Highway 29 and Millard Farmer Industrial Boulevard. There are additional roads running north to south and west to east that provide access to the neighborhood as well. Street widths and patterns appear to be adequate for the surrounding uses.

#### **Neighboring Property Use**

The neighborhood is comprised primarily of residential properties. Valleybrook Apartments is located north of the site. A house of worship is located south of the site. Vacant, wooded land is located east of the subject. Overby Park Apartments is located west of the subject.