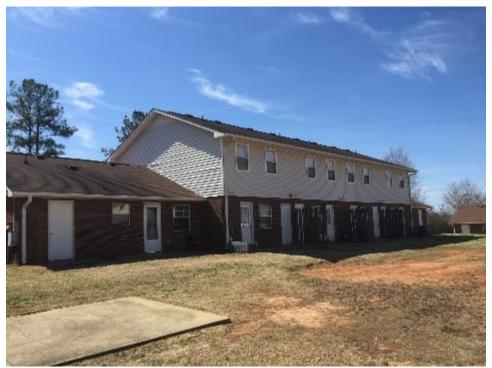

Multiple Family Dwelling - Lower Density District. The subject is a legal,

conforming use.

**Property Description** The subject is improved with eight garden one-story and townhouse two-story

buildings containing 50 units. The net rentable area is approximately 42,186 square feet. The gross building area, according to the Coweta County

#### **Improvement and Description Analyses**

Detailed descriptions of the site are included in this report. Interior and exterior photographs of the buildings at the subject are included in this report. Exterior photos of the rent comparables are also included in this report.