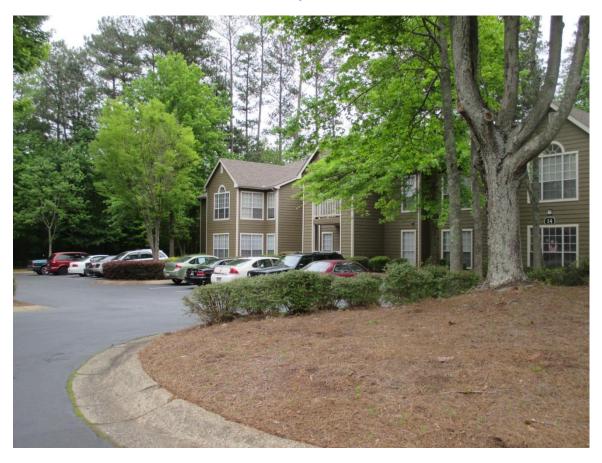

Multiple Family Dwelling - Lower Density District. The subject is a legal,

conforming use.

**Property Description** The subject is improved with eight garden one-story and townhouse two-story

buildings containing 50 units. The net rentable area is approximately 42,186 square feet. The gross building area, according to the Coweta County

#### **Improvement and Description Analyses**

Detailed descriptions of the site are included in this report. Interior and exterior photographs of the buildings at the subject are included in this report. Exterior photos of the rent comparables are also included in this report.