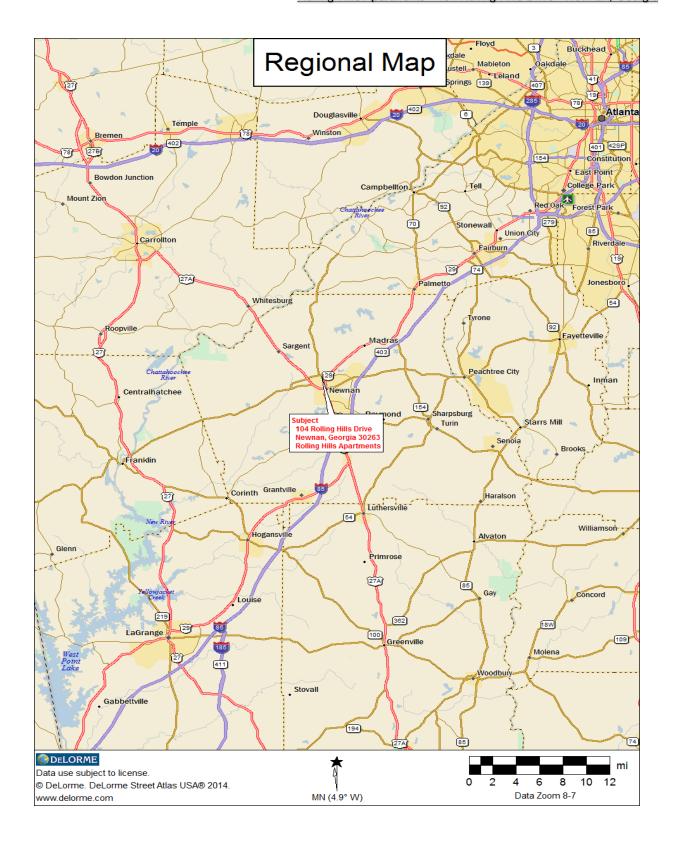

#### Regional and Area Data and Area Maps

The following data on the City of Newnan and Coweta County are included to give the reader an insight into the social, economic, governmental and environmental factors which provide the setting and ultimate stability for the subject neighborhood and the property which is the subject of this appraisal. The various social, economic, governmental and environmental factors within any locality are the underlying forces which create, modify or destroy real property values.

#### Location

The City of Newnan is located in Coweta County which is located in the western portion of Georgia. Nearby cities include Atlanta, Peachtree City, Carrollton, Griffin, Fayetteville and Grantville. Coweta County has the following borders: North – Fulton County; East – Fayette and Spalding Counties; South – Meriwether and Troup Counties; and West – Heard and Carroll County.

#### **Transportation**

Major highways in Coweta County include Interstate 85; U.S. Highways 27 and 29; and State Highways 14, 16, 34, 41, 54, 70, 74, 85, 154 and 403. Newnan is home to Andy Fields Airport. Hartsfield-Jackson Atlanta International Airport is approximately 32 miles from the city in Atlanta. Public transportation is available through the Coweta Transit.