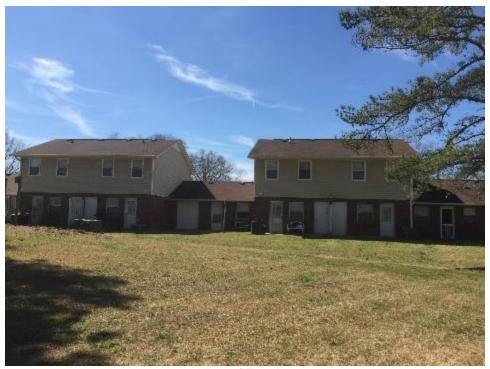

Multiple Family Dwelling - Lower Density District. The subject is a legal,

conforming use.

**Property Description** The subject is improved with eight garden one-story and townhouse two-story

buildings containing 50 units. The net rentable area is approximately 42,186 square feet. The gross building area, according to the Coweta County

#### **Improvement and Description Analyses**

Detailed descriptions of the site are included in this report. Interior and exterior photographs of the buildings at the subject are included in this report. Exterior photos of the rent comparables are also included in this report.