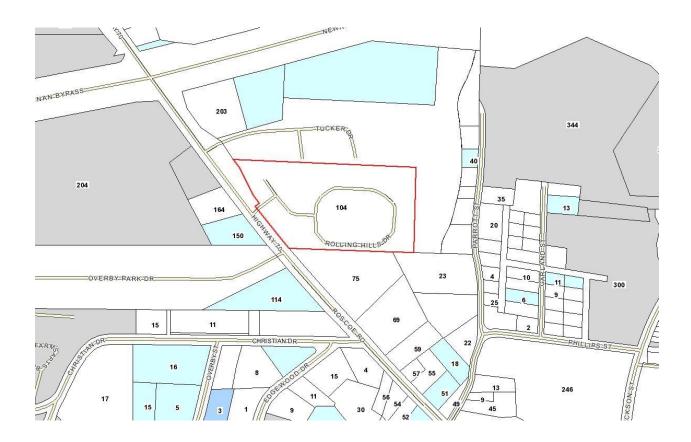

#### **Identification of the Subject Property**

The property appraised is the land and improvements known as Rolling Hills Apartments. The site is located at 104 Rolling Hills Drive, Newnan, Coweta County, Georgia.

## **Subject Description**

The area of the site and the site dimensions are based on the building plans provided by the Coweta County Assessor's Office. A copy of the survey is included in the addenda.