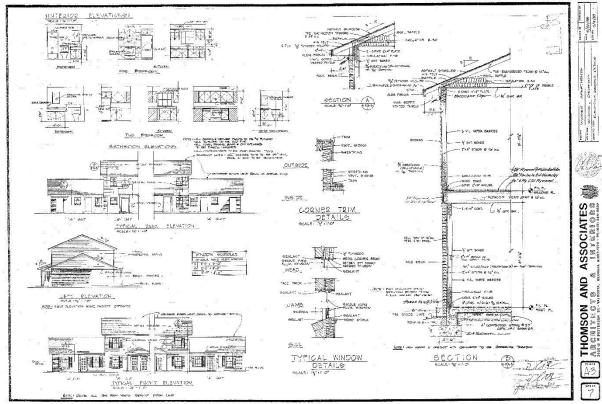

# **Subject Map**

**Improvement Description** 

Number of Buildings The subject contains eight garden one-story and

townhouse two-story buildings containing 48 units and one

accessory building.

Net Rentable Building Area40,240 square feetGross Building Area43,161 square feet