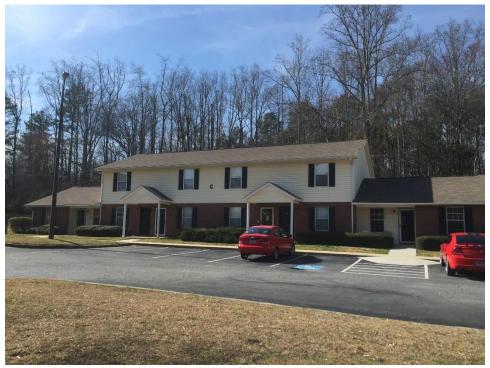

Dear Ms. Ferrell:

In accordance with your request, I have personally appraised the existing Rural Development property targeted towards families known as Rock Springs Apartments. The site contains approximately 5.01 acres. The subject is improved with eight garden one-story and townhouse two-story buildings containing 48 units and one accessory building.

buildings containing 48 units and one accessory building. The net rentable area is approximately 40,240 square feet. The gross building area, according to the

Barrow County Assessor's Office, is 43,161 square feet.

# **Subject Map**

**Improvement Description** 

Number of Buildings The subject contains eight garden one-story and

townhouse two-story buildings containing 48 units and one

accessory building.

Net Rentable Building Area40,240 square feetGross Building Area43,161 square feet