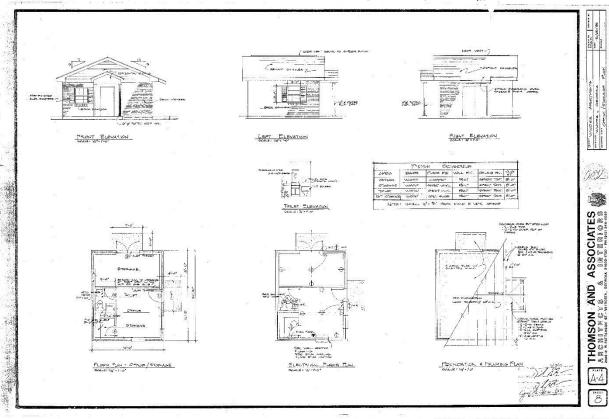

# **Subject Map**

**Improvement Description** 

Number of Buildings The subject contains eight garden one-story and

townhouse two-story buildings containing 48 units and one

accessory building.

Net Rentable Building Area40,240 square feetGross Building Area43,161 square feet