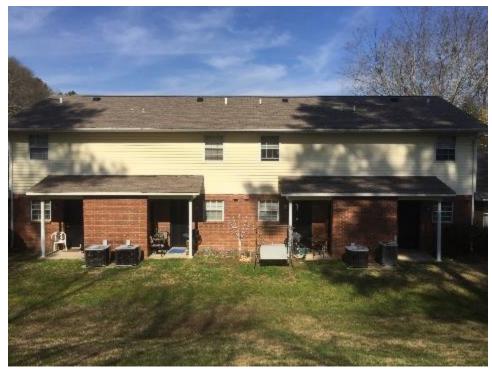

required.

**Zoning** According to the City of Winder, the subject is zoned R-3, Multiple Unit

Residential District. The subject is a legal, conforming use.

**Property Description** The subject is improved with eight garden one-story and townhouse two-story

buildings containing 48 units and one accessory building. The net rentable area is approximately 40,240 square feet. The gross building area, according to the

Barrow County Assessor's Office, is 43,161 square feet.

#### **Improvement and Description Analyses**

Detailed descriptions of the site are included in this report. Interior and exterior photographs of the buildings at the subject are included in this report. Exterior photos of the rent comparables are also included in this report.