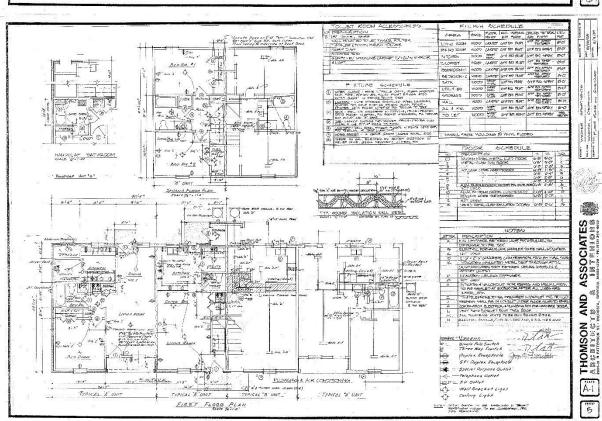

buildings containing 48 units and one accessory building. The net rentable area is approximately 40,240 square feet. The gross building area, according to the

Barrow County Assessor's Office, is 43,161 square feet.

| Unit Type | # of Units | Square Footage | Total Square Footage |
|-----------|------------|----------------|----------------------|
| 1/1       | 16         | 655            | 10,480               |
| 2/1.5 TH  | 32         | 930            | 29,760               |
|           | 48         |                | 40,240               |

# **Subject Map**

**Improvement Description** 

Number of Buildings The subject contains eight garden one-story and

townhouse two-story buildings containing 48 units and one

accessory building.

Net Rentable Building Area40,240 square feetGross Building Area43,161 square feet