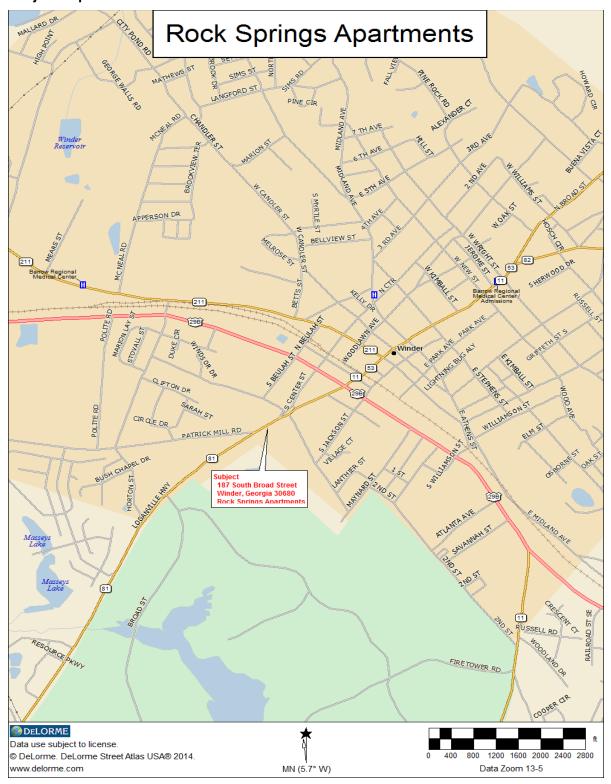

#### **Identification of the Subject Property**

The property appraised is the land and improvements known as Rock Springs Apartments. The site is located at 187 South Broad Street, Winder, Barrow County, Georgia.

**Total Land Area** 5.01 acres or 218,236+/- square feet

Shape/Dimensions Irregular

Access & Exposure The subject property is located on South Broad Street. The site is

at or near pavement grade with South Broad Street. The site has

ingress and egress on South Broad Street.

**Topography/Drainage** The site is nearly level. A water detention area is not located on the

site. No adverse soil conditions are known in the area which would

# **Subject Map**

**Improvement Description** 

Number of Buildings The subject contains eight garden one-story and

townhouse two-story buildings containing 48 units and one

accessory building.

Net Rentable Building Area40,240 square feetGross Building Area43,161 square feet