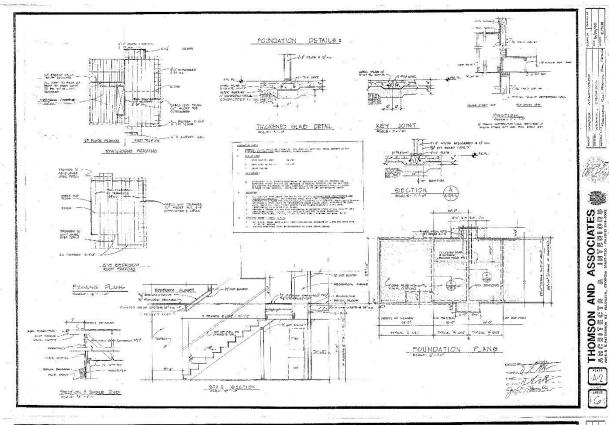

## **Subject Description**

The area of the site and the site dimensions are based on the building plans provided by the Barrow County Assessor's Office. A copy of the survey is included in the addenda.

**Total Land Area** 5.01 acres or 218,236+/- square feet

Shape/Dimensions Irregular

Access & Exposure The subject property is located on South Broad Street. The site is

at or near pavement grade with South Broad Street. The site has

ingress and egress on South Broad Street.

**Topography/Drainage** The site is nearly level. A water detention area is not located on the

site. No adverse soil conditions are known in the area which would

prevent development.

Flood Plain According to RiskMeter, Flood Map Number 13013C0126C, dated

December 18, 2009, the subject is zoned X, an area determined to

be outside the 100- and 500-year floodplains. Federal flood

insurance is available but is not required.

Environmental Issues The appraisers are not qualified to determine whether or not

hazards exist. A copy of a Phase I Environmental Site Assessment was provided to the appraisers with this assignment. No environmental hazards were observed on the site on the date of

the inspection.

**Encroachments** No encroachments were observed. A survey was provided with this

assignment. The appraisers are not qualified to determine whether

or not the adjacent properties encroach on the subject site.

Easements Typical utility easements that are not adverse to the site's

development run on the property. A title insurance report was not

provided to the appraisers with this assignment. No significant

easements are known.

**Site Ratios** 

Building to Land Ratio: 1 to 6.92;

Site Coverage Ratio - 14.44 percent

There is limited room for expansion of the existing facility as the current buildings do not occupy 100 percent of the site. The size of the buildings when compared to the total lot size does not preclude expansion of the facility and, therefore, does not negatively affect the estimated market value of the subject. The site coverage ratio indicates the available land around the buildings has been utilized at the subject to preclude a "cramped" feel to the property.

**Utilities** 

Water, sewer and electricity are provided by city utilities along the site boundaries. These services appear to be adequate for commercial use.

Zoning

According to the City of Winder, the subject is R-3, Multiple Unit Residential District. The subject is a legal, conforming use. Therefore, it is unlikely that a zoning change will occur. The subject appears to meet site and setback requirements and appears to conform to the current zoning restrictions. The subject could be rebuilt if it were destroyed. The current zoning is consistent with the Highest and Best Use of the subject. A copy of the zoning ordinances was not available. Since there are no obvious conflicts between the subject property and the zoning of the property, there is no negative impact on the market value by the zoning classification.