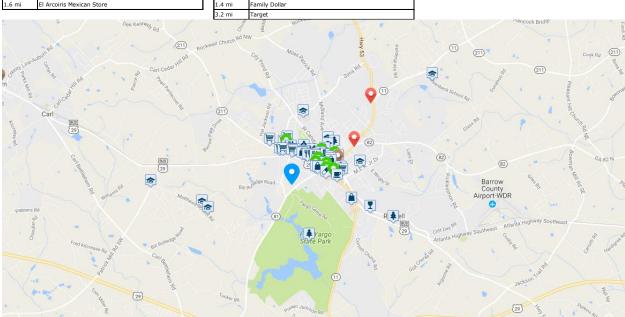

#### **Proximity to Services**

| Restaurants |                                 |  |
|-------------|---------------------------------|--|
| 0.5 mi      | Ruby Tuesday                    |  |
| 0.5 mi      | Huddle House                    |  |
| 0.5 mi      | Joys Home Cooking               |  |
| 0.5 mi      | Mazzio's                        |  |
| 0.5 mi      | Church's Chicken                |  |
| 0.6 mi      | Sonic Drive-In                  |  |
| 0.6 mi      | KFC                             |  |
| 0.6 mi      | DQ Grill & Chill                |  |
| 0.6 mi      | Waffle House                    |  |
| 0.6 mi      | McDonald's                      |  |
| 0.6 mi      | China Wok                       |  |
| 0.6 mi      | Burger King                     |  |
| 0.6 mi      | El Centinela Mexican Restaurant |  |
| 0.7 mi      | Wendy's                         |  |

Groceries

True Asian Market

|        | Schools                                           |
|--------|---------------------------------------------------|
| 0.9 mi | Barrow Prek School                                |
| 1 mi   | Russell Middle School                             |
| 1.2 mi | Winder-Barrow High School                         |
| 1.3 mi | Winder-Barrow Middle School                       |
| 1.6 mi | Kennedy Elementary School                         |
| 1.7 mi | Westside Middle School                            |
| 2.6 mi | Barrel County Christian Academy                   |
| 3.2 mi | Holsenbeck Elementary School                      |
| 3.2 mi | County Line Elementary School                     |
| 3.7 mi | Apalachee High School                             |
| 3.8 mi | Bethlehem Christian Academy                       |
| 3.9 mi | Yargo Elementary School                           |
| 3.9 mi | Haymon-Morris Middle School                       |
| 4.6 mi | Performance Learning Center/Alternative Education |
| 4.6 mi | Bethlehem Elementary School                       |

| Banks  |                             |
|--------|-----------------------------|
| 0.6 mi | Fidelity Bank               |
| 0.6 mi | Bank of the Ozarks          |
| 0.7 mi | Wells Fargo Bank            |
| 0.8 mi | First American Bank & Trust |
| 0.9 mi | Brand Bank                  |
| 1 mi   | Bank of America             |
| 1.4 mi | Regions Bank                |
| 1.8 mi | South State Bank            |

|        | Shopping                         |  |
|--------|----------------------------------|--|
| 0.5 mi | Unique Boutique                  |  |
| 0.8 mi | LogoSurfing Promotional Products |  |
| 0.8 mi | Cheryl's Sweet Repeat            |  |
| 0.9 mi | Mens Club Apparel Inc            |  |
| 1.2 mi | Cato                             |  |
| 1.3 mi | Creations By the Creator         |  |
| 1.4 mi | Family Dollar                    |  |

|        | •                                       |
|--------|-----------------------------------------|
|        | Medical Facilities                      |
| 1.3 mi | Gwinnett Clinic                         |
| 2.1 mi | Northeast Georgia Medical Center Barrow |
| 8.7 mi | Gwinnett Clinic                         |
| 10 mi  | NGPG Urgent Care Dacula                 |
| 10 mi  | NGPG Braselton Clinic                   |
| 11 mi  | Reagan Medical Center- Hamilton Mill    |