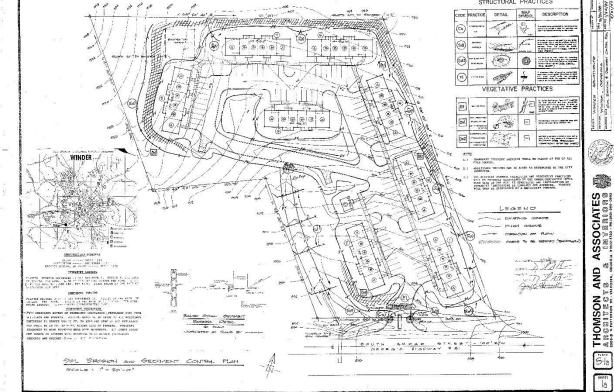

## **Subject Description**

The area of the site and the site dimensions are based on the building plans provided by the Barrow County Assessor's Office. A copy of the survey is included in the addenda.

**Total Land Area** 5.01 acres or 218,236+/- square feet

Shape/Dimensions Irregular

Access & Exposure The subject property is located on South Broad Street. The site is

at or near pavement grade with South Broad Street. The site has

ingress and egress on South Broad Street.

**Topography/Drainage** The site is nearly level. A water detention area is not located on the

site. No adverse soil conditions are known in the area which would