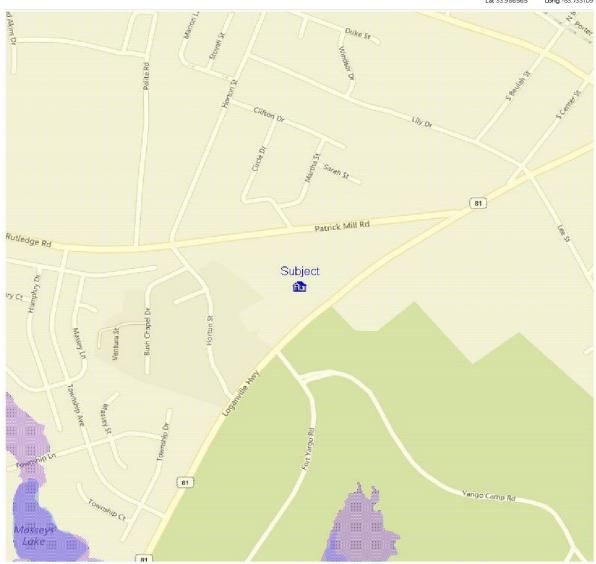

# **Subject Map**

**Improvement Description** 

Number of Buildings The subject contains eight garden one-story and

townhouse two-story buildings containing 48 units and one

accessory building.

Net Rentable Building Area40,240 square feetGross Building Area43,161 square feet