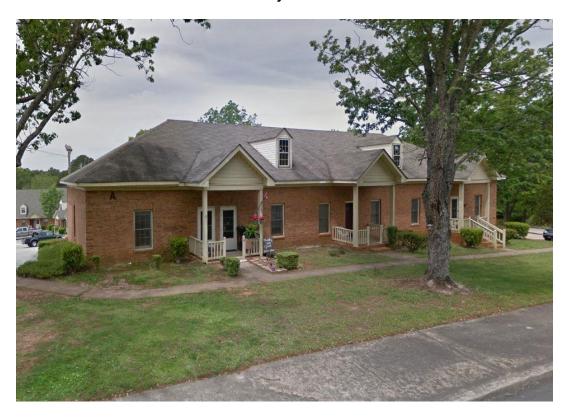

Dear Ms. Ferrell:

In accordance with your request, I have personally appraised the existing Rural Development property targeted towards families known as Rock Springs Apartments. The site contains approximately 5.01 acres. The subject is improved with eight garden one-story and townhouse two-story buildings containing 48 units and one accessory building.

buildings containing 48 units and one accessory building. The net rentable area is approximately 40,240 square feet. The gross building area, according to the

Barrow County Assessor's Office, is 43,161 square feet.

# **Subject Map**

**Improvement Description** 

Number of Buildings The subject contains eight garden one-story and

townhouse two-story buildings containing 48 units and one

accessory building.

Net Rentable Building Area40,240 square feetGross Building Area43,161 square feet