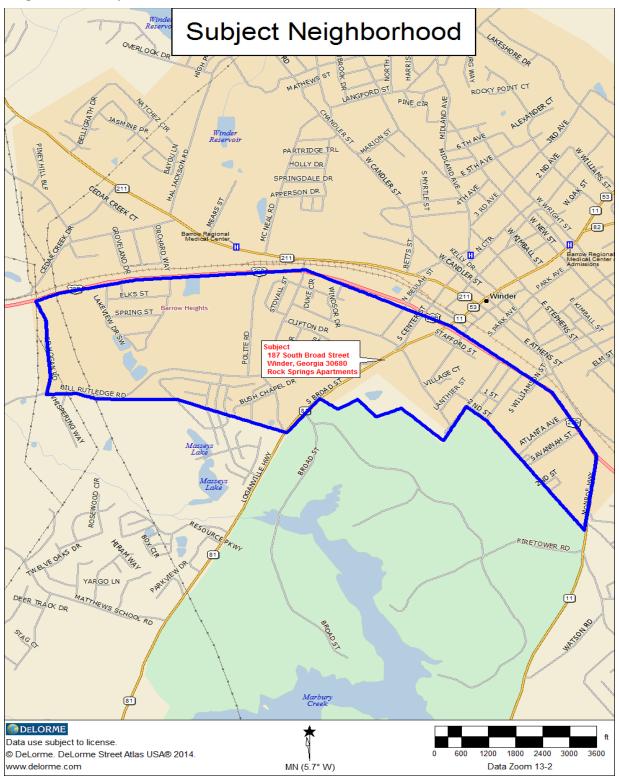

#### Location

The subject property is located in the southern portion of the City of Winder, Georgia. The neighborhood has average attractiveness and appeal. The neighborhood has the following boundaries: North – U.S. Business Highway 29; South – Bill Rutledge Road and Fort Yargo State Park; East - Monroe Highway; and West – Ed Hogan Road.

#### **Access**

The neighborhood is accessed by U.S. Business Highway 29, Bill Rutledge Road, Monroe Highway and Ed Hogan Road. There are additional roads running north to south and west to east that provide access to the neighborhood as well. Street widths and patterns appear to be adequate for the surrounding uses.

# **Neighborhood Map**