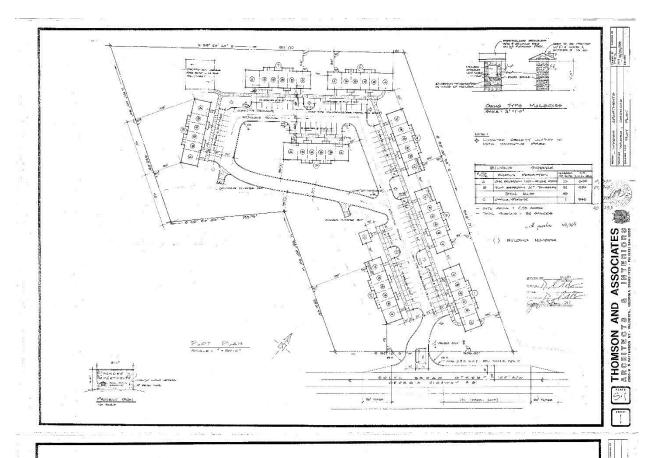

buildings containing 48 units and one accessory building. The net rentable area is approximately 40,240 square feet. The gross building area, according to the

Barrow County Assessor's Office, is 43,161 square feet.

| Unit Type | # of Units | Square Footage | Total Square Footage |
|-----------|------------|----------------|----------------------|
| 1/1       | 16         | 655            | 10,480               |
| 2/1.5 TH  | 32         | 930            | 29,760               |
|           | 48         |                | 40,240               |

**Site Ratios** 

Building to Land Ratio: 1 to 6.92;

Site Coverage Ratio - 14.44 percent

There is limited room for expansion of the existing facility as the current buildings do not occupy 100 percent of the site. The size of the buildings when compared to the total lot size does not preclude expansion of the facility and, therefore, does not negatively affect the estimated market value of the subject. The site coverage ratio indicates the available land around the buildings has been utilized at the subject to preclude a "cramped" feel to the property.

# **Subject Map**

**Improvement Description** 

Number of Buildings The subject contains eight garden one-story and

townhouse two-story buildings containing 48 units and one

accessory building.

Net Rentable Building Area40,240 square feetGross Building Area43,161 square feet