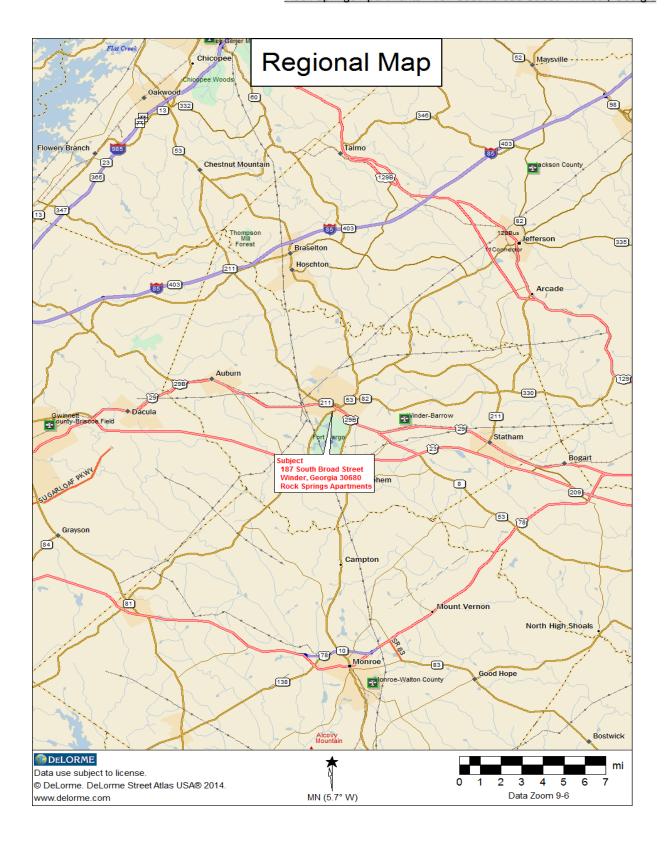

#### Regional and Area Data and Area Maps

The following data on the City of Winder and Barrow County are included to give the reader an insight into the social, economic, governmental and environmental factors which provide the setting and ultimate stability for the subject neighborhood and the property which is the subject of this appraisal. The various social, economic, governmental and environmental factors within any locality are the underlying forces which create, modify or destroy real property values.

#### Location

The City of Winder is located in Barrow County which is located in the northeast portion of Georgia. Nearby cities include Athens, Lawrenceville, Auburn, Hoschton, Statham, Loganville and Monroe. Barrow County has the following boundaries: North – Gwinnett, Hall and Jackson Counties; East – Jackson County; South – Oconee and Walton Counties; and West – Gwinnett County.