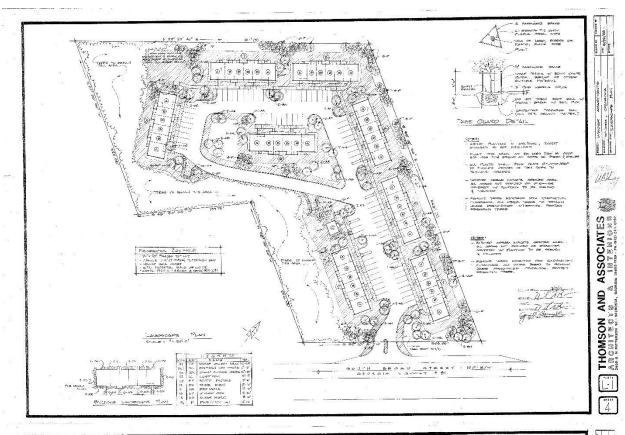

## **Subject Description**

The area of the site and the site dimensions are based on the building plans provided by the Barrow County Assessor's Office. A copy of the survey is included in the addenda.

**Total Land Area** 5.01 acres or 218,236+/- square feet

Shape/Dimensions Irregular

Access & Exposure The subject property is located on South Broad Street. The site is

at or near pavement grade with South Broad Street. The site has

**Site Ratios** 

Building to Land Ratio: 1 to 6.92;

Site Coverage Ratio - 14.44 percent

There is limited room for expansion of the existing facility as the current buildings do not occupy 100 percent of the site. The size of the buildings when compared to the total lot size does not preclude expansion of the facility and, therefore, does not negatively affect the estimated market value of the subject. The site coverage ratio indicates the available land around the buildings has been utilized at the subject to preclude a "cramped" feel to the property.

**Utilities** 

Water, sewer and electricity are provided by city utilities along the site boundaries. These services appear to be adequate for commercial use.

Zoning

According to the City of Winder, the subject is R-3, Multiple Unit Residential District. The subject is a legal, conforming use. Therefore, it is unlikely that a zoning change will occur. The subject appears to meet site and setback requirements and appears to conform to the current zoning restrictions. The subject could be rebuilt if it were destroyed. The current zoning is consistent with the Highest and Best Use of the subject. A copy of the zoning ordinances was not available. Since there are no obvious conflicts between the subject property and the zoning of the property, there is no negative impact on the market value by the zoning classification.