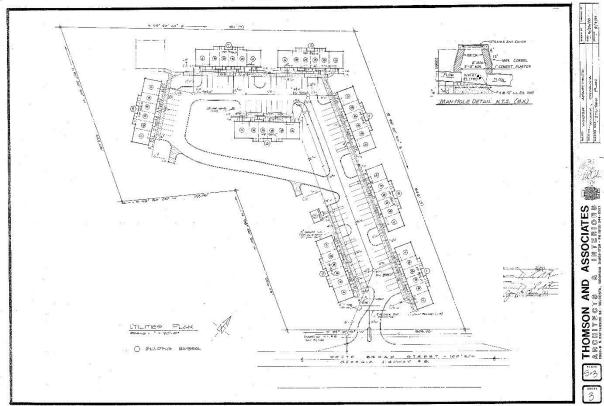

**Utilities** 

Water, sewer and electricity are provided by city utilities along the site boundaries. These services appear to be adequate for commercial use.

Zoning

According to the City of Winder, the subject is R-3, Multiple Unit Residential District. The subject is a legal, conforming use. Therefore, it is unlikely that a zoning change will occur. The subject appears to meet site and setback requirements and appears to conform to the current zoning restrictions. The subject could be rebuilt if it were destroyed. The current zoning is consistent with the Highest and Best Use of the subject. A copy of the zoning ordinances was not available. Since there are no obvious conflicts between the subject property and the zoning of the property, there is no negative impact on the market value by the zoning classification.