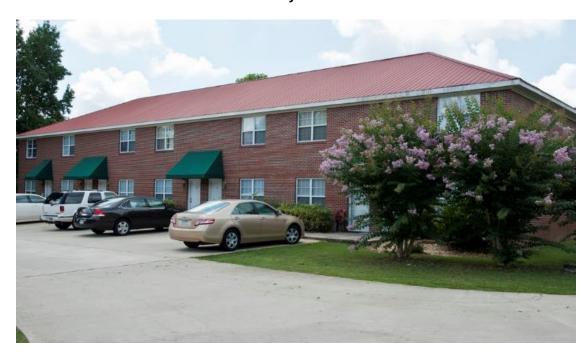

buildings containing 48 units and one accessory building. The net rentable area is approximately 40,240 square feet. The gross building area, according to the

Barrow County Assessor's Office, is 43,161 square feet.

# **Subject Map**

**Improvement Description** 

Number of Buildings The subject contains eight garden one-story and

townhouse two-story buildings containing 48 units and one

accessory building.

Net Rentable Building Area40,240 square feetGross Building Area43,161 square feet