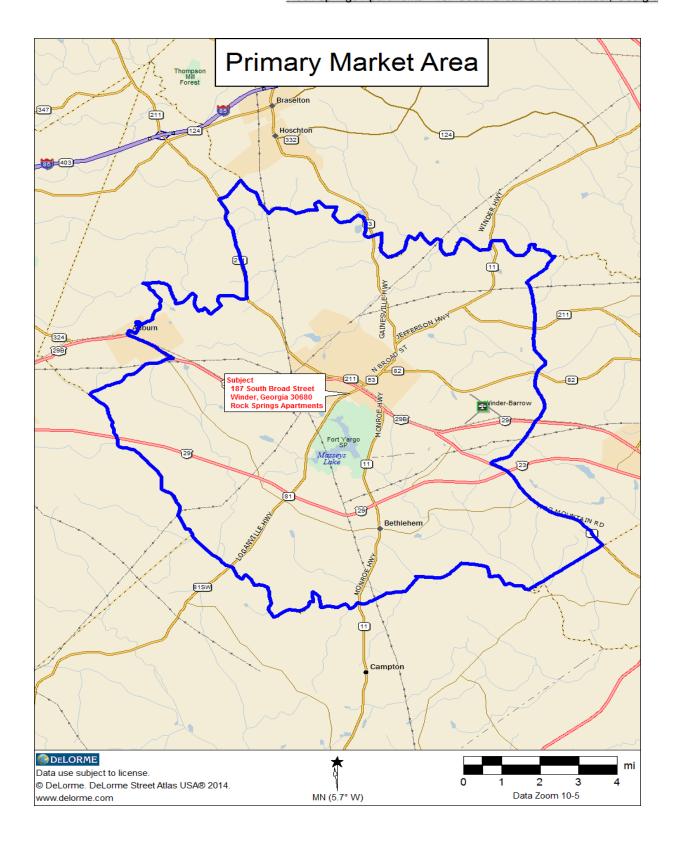

### **Defining the Market Area**

The market area for the subject consists of Census Tracts 1801.07, 1801.08, 1802.03, 01802.04, 1802.05, 1802.06, 1803.01, 1803.02, 1803.03, 1805.01, 1805.02 and 1805.03 in Barrow County. The market area has the following boundaries: North – Jackson County; South – Hancock Bridge Road, Pleasant Hill Church Road Northeast, Bowman Mill Road Northeast, Jackson Trail Road Southeast and Hog Mountain Road; East – Oconee and Walton Counties; and West – Brown Bridge Road, Carl-Midway Church Road, U.S. Highway 29 Business, Lyes Road Northeast, 3rd Avenue, County Line Auburn Road, Hilltop Circle, Rock Creek, Rocky Creek Road, Freeman Brock Road, Lisa Circle, Nicholas Street, Nicole Court, Amber Way, Bee Maxey Road, Dee Kennedy Road Northwest and State Highway 211.