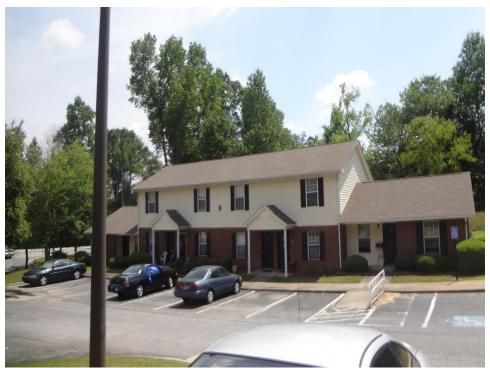

Dear Ms. Ferrell:

In accordance with your request, I have personally appraised the existing Rural Development property targeted towards families known as Rock Springs Apartments. The site contains approximately 5.01 acres. The subject is improved with eight garden one-story and townhouse two-story buildings containing 48 units and one accessory building.

buildings containing 48 units and one accessory building. The net rentable area is approximately 40,240 square feet. The gross building area, according to the

Barrow County Assessor's Office, is 43,161 square feet.

# **Subject Map**

**Improvement Description** 

Number of Buildings The subject contains eight garden one-story and

townhouse two-story buildings containing 48 units and one

accessory building.

Net Rentable Building Area40,240 square feetGross Building Area43,161 square feet