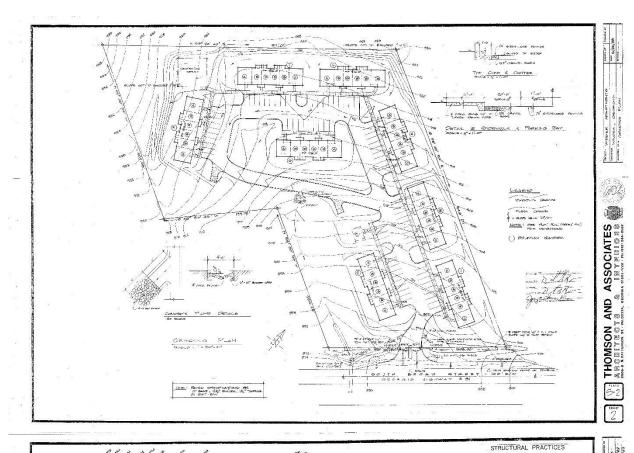

## **Subject Description**

The area of the site and the site dimensions are based on the building plans provided by the Barrow County Assessor's Office. A copy of the survey is included in the addenda.

**Total Land Area** 5.01 acres or 218,236+/- square feet

Shape/Dimensions Irregular

Access & Exposure The subject property is located on South Broad Street. The site is

at or near pavement grade with South Broad Street. The site has

ingress and egress on South Broad Street.

**Topography/Drainage** The site is nearly level. A water detention area is not located on the

site. No adverse soil conditions are known in the area which would

**Site Ratios** 

Building to Land Ratio: 1 to 6.92;

Site Coverage Ratio - 14.44 percent

There is limited room for expansion of the existing facility as the current buildings do not occupy 100 percent of the site. The size of the buildings when compared to the total lot size does not preclude expansion of the facility and, therefore, does not negatively affect the estimated market value of the subject. The site coverage ratio indicates the available land around the buildings has been utilized at the subject to preclude a "cramped" feel to the property.

**Utilities** 

Water, sewer and electricity are provided by city utilities along the site boundaries. These services appear to be adequate for commercial use.

Zoning

According to the City of Winder, the subject is R-3, Multiple Unit Residential District. The subject is a legal, conforming use. Therefore, it is unlikely that a zoning change will occur. The subject appears to meet site and setback requirements and appears to conform to the current zoning restrictions. The subject could be rebuilt if it were destroyed. The current zoning is consistent with the Highest and Best Use of the subject. A copy of the zoning ordinances was not available. Since there are no obvious conflicts between the subject property and the zoning of the property, there is no negative impact on the market value by the zoning classification.