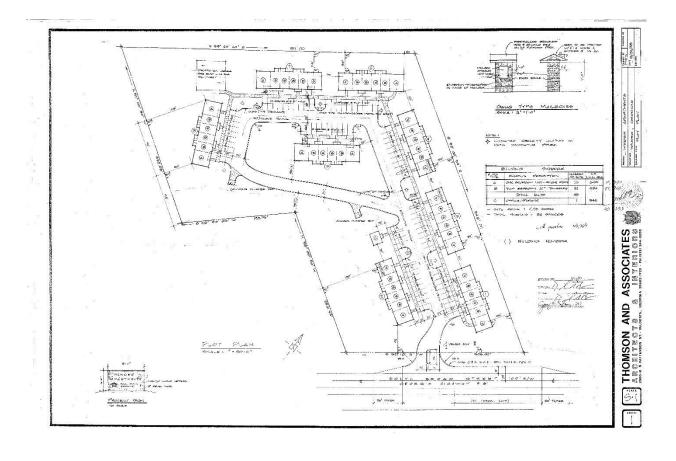

## **Subject Description**

The area of the site and the site dimensions are based on the building plans provided by the Barrow County Assessor's Office. A copy of the survey is included in the addenda.

**Total Land Area** 5.01 acres or 218,236+/- square feet

Shape/Dimensions Irregular

Access & Exposure The subject property is located on South Broad Street. The site is

at or near pavement grade with South Broad Street. The site has

**Site Ratios** 

Building to Land Ratio: 1 to 6.92;

Site Coverage Ratio - 14.44 percent

There is limited room for expansion of the existing facility as the current buildings do not occupy 100 percent of the site. The size of the buildings when compared to the total lot size does not preclude expansion of the facility and, therefore, does not negatively affect the estimated market value of the subject. The site coverage ratio indicates the available land around the buildings has been utilized at the subject to preclude a "cramped" feel to the property.

# **Subject Map**

**Improvement Description** 

Number of Buildings The subject contains eight garden one-story and

townhouse two-story buildings containing 48 units and one

accessory building.

Net Rentable Building Area40,240 square feetGross Building Area43,161 square feet