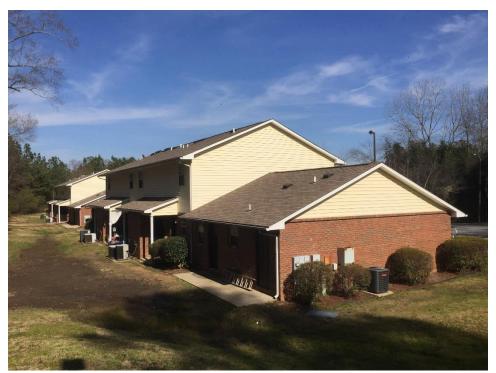

required.

**Zoning** According to the City of Winder, the subject is zoned R-3, Multiple Unit

Residential District. The subject is a legal, conforming use.

**Property Description** The subject is improved with eight garden one-story and townhouse two-story

buildings containing 48 units and one accessory building. The net rentable area is approximately 40,240 square feet. The gross building area, according to the

Barrow County Assessor's Office, is 43,161 square feet.

#### **Improvement and Description Analyses**

Detailed descriptions of the site are included in this report. Interior and exterior photographs of the buildings at the subject are included in this report. Exterior photos of the rent comparables are also included in this report.