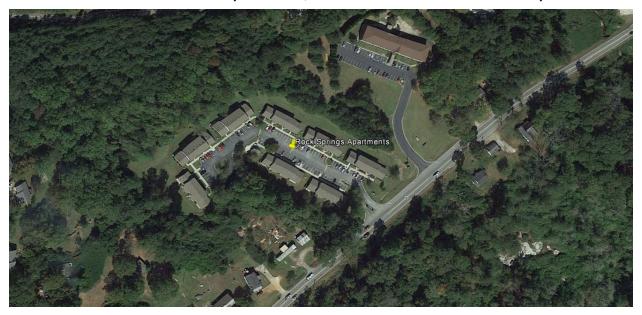

#### **Identification of the Subject Property**

The property appraised is the land and improvements known as Rock Springs Apartments. The site is located at 187 South Broad Street, Winder, Barrow County, Georgia.

## **Subject Description**

The area of the site and the site dimensions are based on the building plans provided by the Barrow County Assessor's Office. A copy of the survey is included in the addenda.

**Total Land Area** 5.01 acres or 218,236+/- square feet

Shape/Dimensions Irregular

Access & Exposure The subject property is located on South Broad Street. The site is

at or near pavement grade with South Broad Street. The site has