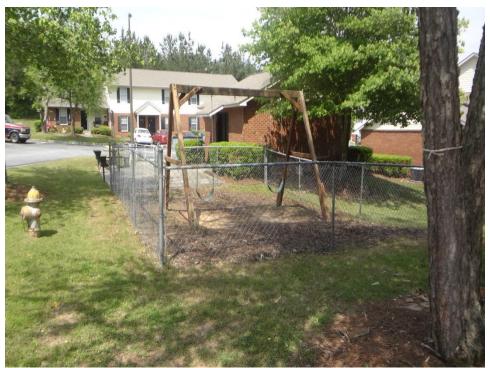

## **Subject Description**

The area of the site and the site dimensions are based on the building plans provided by the Barrow County Assessor's Office. A copy of the survey is included in the addenda.

**Total Land Area** 5.01 acres or 218,236+/- square feet

Shape/Dimensions Irregular

Access & Exposure The subject property is located on South Broad Street. The site is

at or near pavement grade with South Broad Street. The site has

**Site Ratios** 

Building to Land Ratio: 1 to 6.92;

Site Coverage Ratio - 14.44 percent

There is limited room for expansion of the existing facility as the current buildings do not occupy 100 percent of the site. The size of the buildings when compared to the total lot size does not preclude expansion of the facility and, therefore, does not negatively affect the estimated market value of the subject. The site coverage ratio indicates the available land around the buildings has been utilized at the subject to preclude a "cramped" feel to the property.