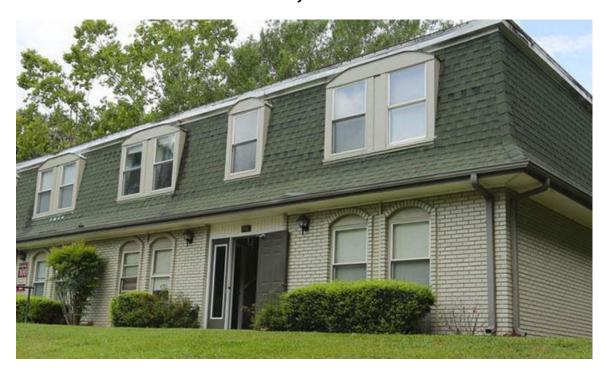

buildings containing 48 units and one accessory building. The net rentable area is approximately 40,240 square feet. The gross building area, according to the

Barrow County Assessor's Office, is 43,161 square feet.

# **Subject Map**

**Improvement Description** 

Number of Buildings The subject contains eight garden one-story and

townhouse two-story buildings containing 48 units and one

accessory building.

Net Rentable Building Area40,240 square feetGross Building Area43,161 square feet