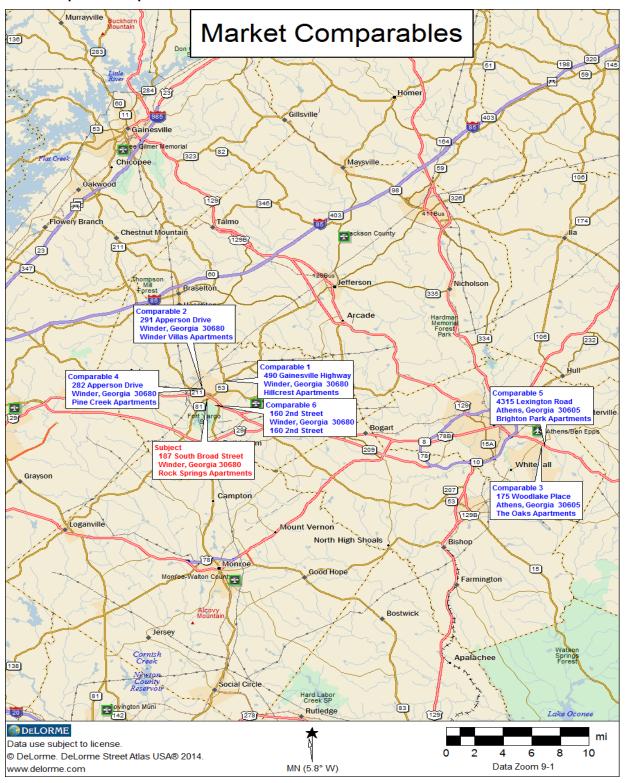

### **Defining the Market Area**

The market area for the subject consists of Census Tracts 1801.07, 1801.08, 1802.03, 01802.04, 1802.05, 1802.06, 1803.01, 1803.02, 1803.03, 1805.01, 1805.02 and 1805.03 in Barrow County. The market area has the following boundaries: North – Jackson County; South – Hancock Bridge Road, Pleasant Hill Church Road Northeast, Bowman Mill Road Northeast, Jackson Trail Road Southeast and Hog Mountain Road; East – Oconee and Walton Counties; and West – Brown Bridge Road, Carl-Midway Church Road, U.S. Highway 29 Business, Lyes Road Northeast, 3rd Avenue, County Line Auburn Road, Hilltop Circle, Rock Creek, Rocky Creek Road, Freeman Brock Road, Lisa Circle, Nicholas Street, Nicole Court, Amber Way, Bee Maxey Road, Dee Kennedy Road Northwest and State Highway 211.

Surveying existing apartment complexes helps to show what the competition is offering. Vacancy rates are an indicator of current market strength. In a field survey, an attempt is made to survey 100 percent of all units in the market area. This is not always possible. There are several apartments in the market area. Information was gathered through interviews with owners and managers and through field inspection. These sources appear to be reliable, but it is impossible to authenticate all data. The appraiser does not guarantee this data and assumes no liability for any errors in fact, analysis or judgment.

The field/phone survey was conducted in March 2017. Six market-rate properties responded to the survey and five restricted properties, including the subject, responded to the survey. Of the apartments surveyed an overall vacancy rate of three percent was determined for the market-rate vacancy and no percent was determined for the restricted vacancy. The subject is currently 100 percent occupied. Historically, the subject's occupancy rate has ranged from 99 to 100 percent since 2014. After considering the vacancy rate of the subject and the comparables, a vacancy rate of five percent was deemed appropriate for "as is" conventional housing; five percent was deemed appropriate for "as complete" conventional housing; five percent was deemed appropriate for "as is" affordable housing; and five percent was deemed appropriate for "as complete" affordable housing.

| Market Area Vacancy by Development - Conventional |            |                   |                       |  |  |  |
|---------------------------------------------------|------------|-------------------|-----------------------|--|--|--|
| Property Name                                     | # of Units | # of Vacant Units | Vacancy<br>Percentage |  |  |  |
| Hillcrest Apartments                              | 102        | 1                 | 1.0%                  |  |  |  |
| Winder Villas Apartments                          | 64         | 0                 | 0.0%                  |  |  |  |
| The Oaks Apartments                               | 258        | 18                | 7.0%                  |  |  |  |
| Pine Creek Apartments                             | 24         | 0                 | 0.0%                  |  |  |  |
| Brighton Park Apartments                          | 146        | 0                 | 0.0%                  |  |  |  |
| 160 2nd Street                                    | 10         | 0                 | 0.0%                  |  |  |  |
| TOTALS                                            | 604        | 19                | 3.1%                  |  |  |  |

| Market Area Vacancy by Development - Affordable |            |                   |            |  |  |  |
|-------------------------------------------------|------------|-------------------|------------|--|--|--|
|                                                 |            |                   | Vacancy    |  |  |  |
| Property Name                                   | # of Units | # of Vacant Units | Percentage |  |  |  |
| Rock Springs Apartments                         | 48         | 0                 | 0.0%       |  |  |  |
| Winding Hollow Apartments                       | 39         | 0                 | 0.0%       |  |  |  |
| Farmington Hills I                              | 72         | 0                 | 0.0%       |  |  |  |
| Winder Woods Apartments                         | 40         | 0                 | 0.0%       |  |  |  |
| Main Street Braselton                           | 80         | 0                 | 0.0%       |  |  |  |
| TOTALS                                          | 279        | 0                 | 0.0%       |  |  |  |