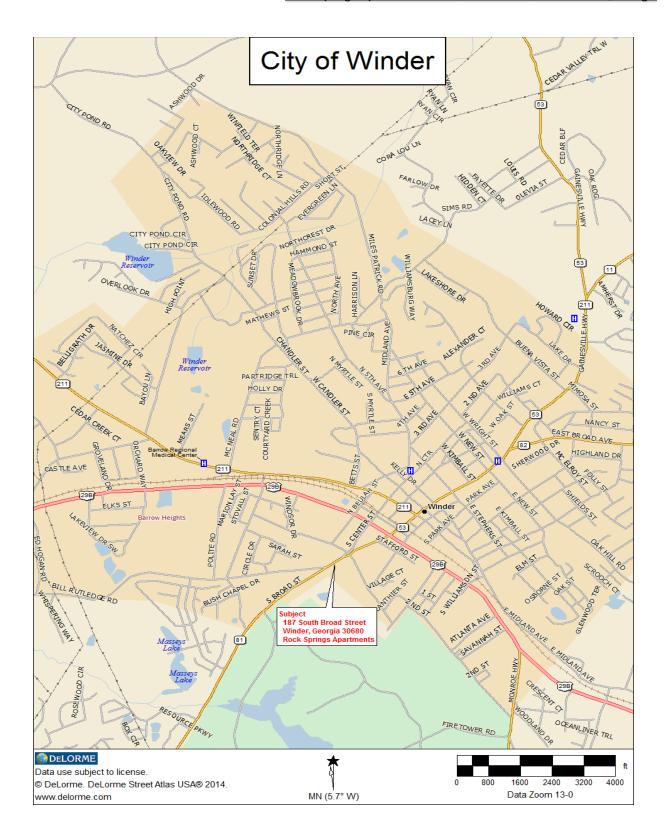

# **Subject Map**

**Improvement Description** 

Number of Buildings The subject contains eight garden one-story and

townhouse two-story buildings containing 48 units and one

accessory building.

Net Rentable Building Area40,240 square feetGross Building Area43,161 square feet

#### **Identification of the Subject Property**

The property appraised is the land and improvements known as Rock Springs Apartments. The site is located at 187 South Broad Street, Winder, Barrow County, Georgia.

#### Location

The subject property is located in the southern portion of the City of Winder, Georgia. The neighborhood has average attractiveness and appeal. The neighborhood has the following boundaries: North – U.S. Business Highway 29; South – Bill Rutledge Road and Fort Yargo State Park; East - Monroe Highway; and West – Ed Hogan Road.