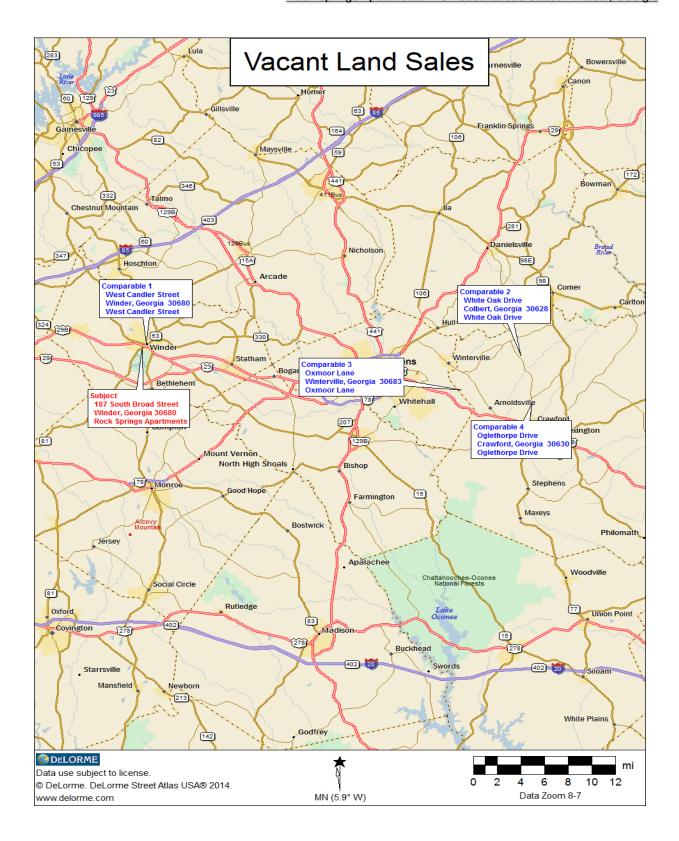

### **Defining the Market Area**

The market area for the subject consists of Census Tracts 1801.07, 1801.08, 1802.03, 01802.04, 1802.05, 1802.06, 1803.01, 1803.02, 1803.03, 1805.01, 1805.02 and 1805.03 in Barrow County. The market area has the following boundaries: North – Jackson County; South – Hancock Bridge Road, Pleasant Hill Church Road Northeast, Bowman Mill Road Northeast, Jackson Trail Road Southeast and Hog Mountain Road; East – Oconee and Walton Counties; and West – Brown Bridge Road, Carl-Midway Church Road, U.S. Highway 29 Business, Lyes Road Northeast, 3rd Avenue, County Line Auburn Road, Hilltop Circle, Rock Creek, Rocky Creek Road, Freeman Brock Road, Lisa Circle, Nicholas Street, Nicole Court, Amber Way, Bee Maxey Road, Dee Kennedy Road Northwest and State Highway 211.