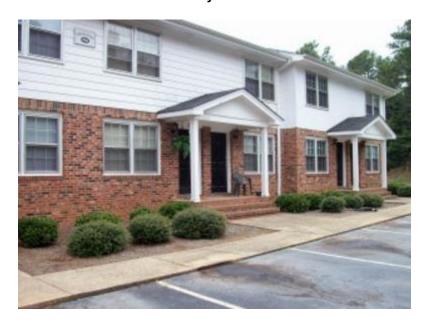

buildings containing 48 units and one accessory building. The net rentable area is approximately 40,240 square feet. The gross building area, according to the

Barrow County Assessor's Office, is 43,161 square feet.

# **Subject Map**

**Improvement Description** 

Number of Buildings The subject contains eight garden one-story and

townhouse two-story buildings containing 48 units and one

accessory building.

Net Rentable Building Area40,240 square feetGross Building Area43,161 square feet