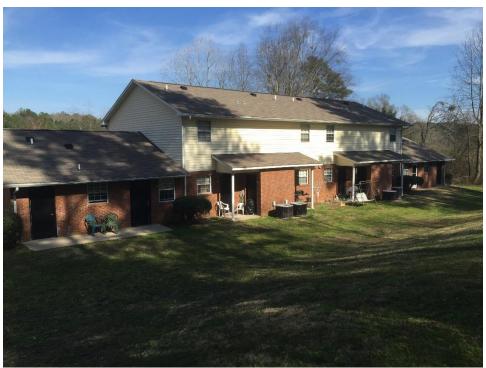

required.

**Zoning** According to the City of Winder, the subject is zoned R-3, Multiple Unit

Residential District. The subject is a legal, conforming use.

**Property Description** The subject is improved with eight garden one-story and townhouse two-story

buildings containing 48 units and one accessory building. The net rentable area is approximately 40,240 square feet. The gross building area, according to the

Barrow County Assessor's Office, is 43,161 square feet.

#### **Improvement and Description Analyses**

Detailed descriptions of the site are included in this report. Interior and exterior photographs of the buildings at the subject are included in this report. Exterior photos of the rent comparables are also included in this report.