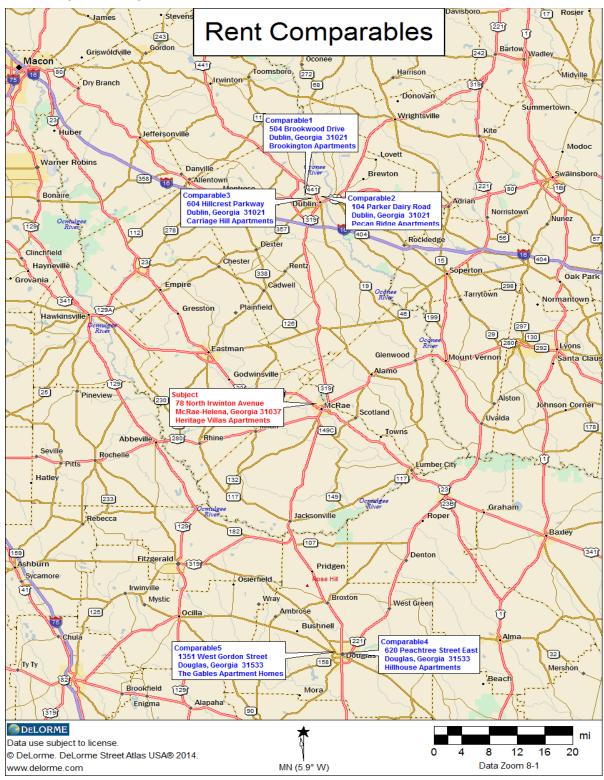

### Defining the Market Area

The market area for the subject consists of Census Tracts 9501.00, 9502.00 and 9505.00 in Telfair County and Census Tract 7802.00 in Wheeler County. The market area has the following boundaries: North – Dodge County and Bear Creek; South – Jeff Davis and Ben Hill Counties; East – Bear Creek and Jeff Davis Counties; and West – Ben Hill and Dodge Counties.

Surveying existing apartment complexes helps to show what the competition is offering. Vacancy rates are an indicator of current market strength. In a field survey, an attempt is made to survey 100 percent of all units in the market area. This is not always possible. There are several apartments in the market area. Information was gathered through interviews with owners and managers and through field inspection. These sources appear to be reliable, but it is impossible to authenticate all data. The appraiser does not guarantee this data and assumes no liability for any errors in fact, analysis or judgment.

The field/phone survey was conducted in May 2017. Five market-rate properties responded to the survey and three restricted properties, including the subject, responded to the survey. Of the apartments surveyed an overall vacancy rate of one percent was determined for the market-rate vacancy and seven percent was determined for the restricted vacancy. The subject is currently 92 percent occupied. Historically, the subject's occupancy rate has ranged from 92 to 94 percent since 2014. After considering the vacancy rate of the subject and the comparables, a vacancy rate of five percent was deemed appropriate for "as is" conventional housing; five percent was deemed appropriate for "as is" affordable housing; and three percent was deemed appropriate for "as is" affordable housing; and three percent was deemed appropriate for "as is" affordable housing; and three percent was deemed appropriate for "as is" affordable housing; and three percent was deemed appropriate for "as is" affordable housing; and three percent was deemed appropriate for "as is" affordable housing; and three percent was deemed appropriate for "as is" affordable housing; and three percent was deemed appropriate for "as is" affordable housing; and three percent was deemed appropriate for "as is" affordable housing; and three percent was deemed appropriate for "as is" affordable housing; and three percent was deemed appropriate for "as is" affordable housing; and three percent was deemed appropriate for "as is" affordable housing; and three percent was deemed appropriate for "as is" affordable housing; and three percent was deemed appropriate for "as is" affordable housing; and three percent was deemed appropriate for "as is" affordable housing.