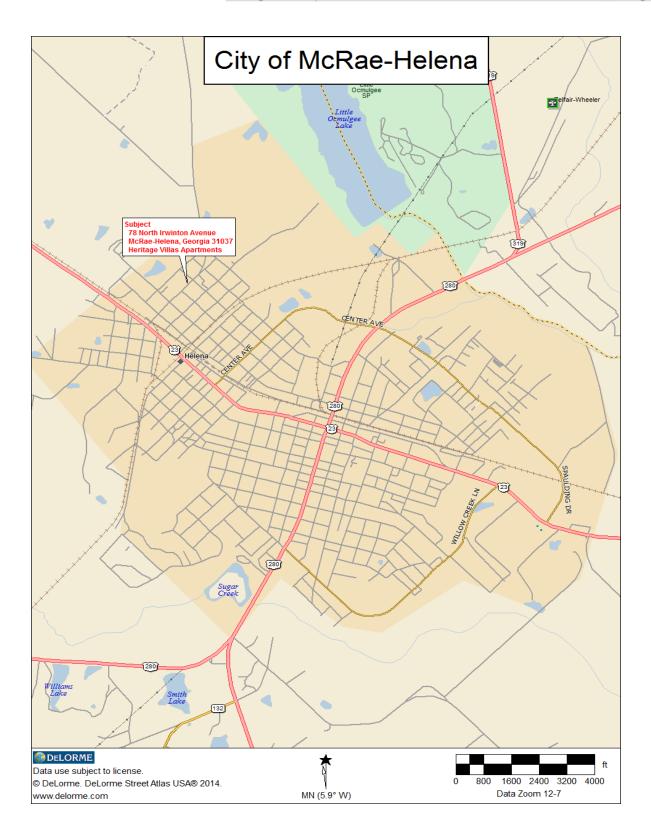

#### Identification of the Subject Property

The property appraised is the land and improvements known as Heritage Villas Apartments. The site is located at 78 North Irwinton Avenue, McRae-Helena, Telfair County, Georgia.

#### Location

The subject property is located in the northwestern portion of the City of McRae-Helena, Georgia. The neighborhood has average attractiveness and appeal. The neighborhood has the following boundaries: North – 14th Street; South – 9th Street; East - Seaboard Avenue; and West – Jackson Avenue.

#### Access

The neighborhood is accessed by 14th Street, 9th Street, Seaboard Avenue and Jackson Avenue. There are additional roads running north to south and west to east that provide access to the neighborhood as well. Street widths and patterns appear to be adequate for the surrounding uses.