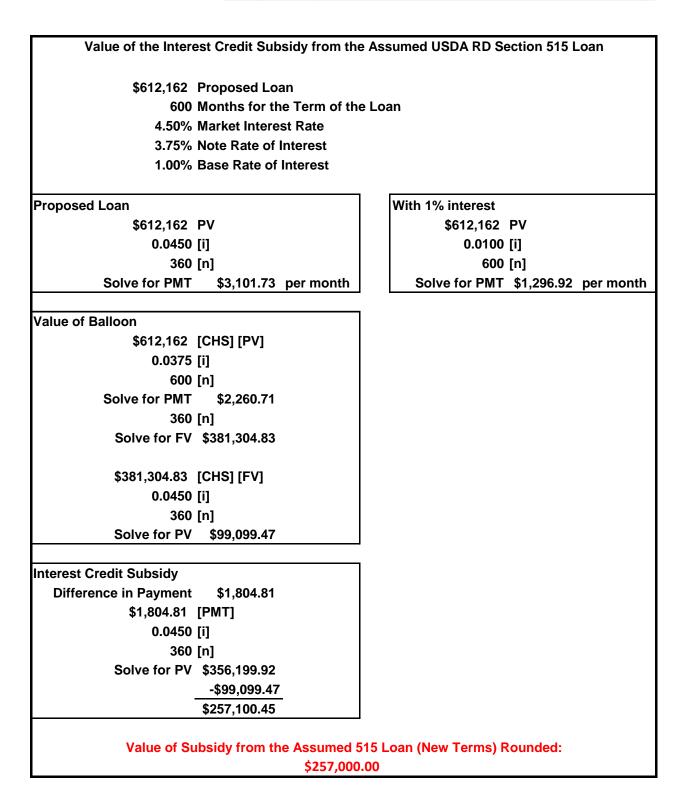

### TWO HUNDRED FIFTY SEVEN THOUSAND DOLLARS \$257,000

Based on the data, analyses and conclusions presented in the attached report, it is our opinion that the value of the Low Income Housing Tax Credits, as of May 16, 2017, is as follows: