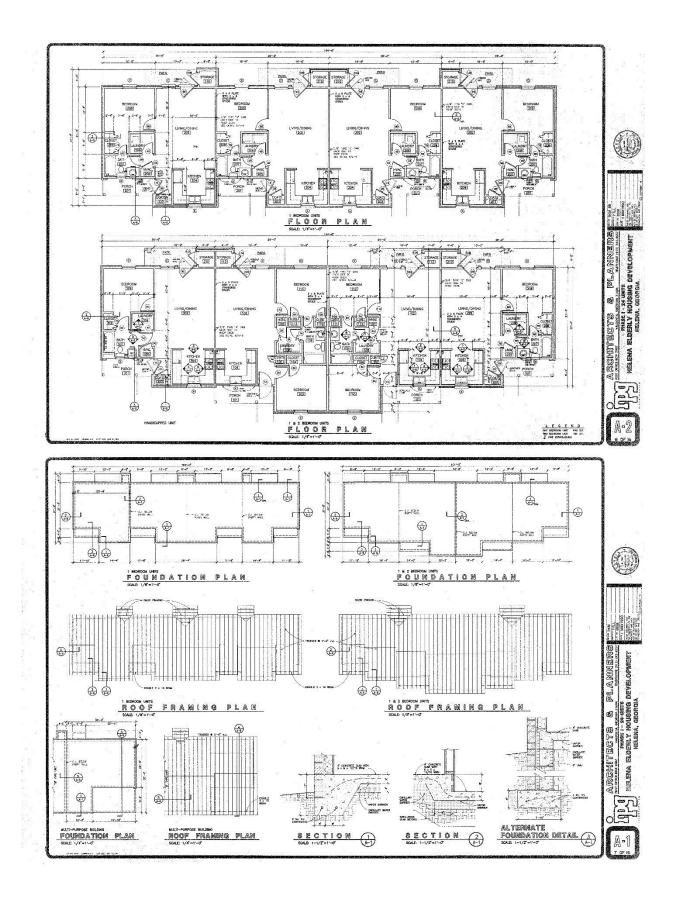

#### **EXECUTIVE SUMMARY**

| Name of the Property | Heritage Villas Apartments                                                                                                                                                                                                         |                       |                        |                         |
|----------------------|------------------------------------------------------------------------------------------------------------------------------------------------------------------------------------------------------------------------------------|-----------------------|------------------------|-------------------------|
| Location             | 78 North Irwinton Avenue, McRae-Helena, Telfair County, Georgia 31037                                                                                                                                                              |                       |                        |                         |
| Current Owner        | Heritage Villas, L                                                                                                                                                                                                                 | .P.                   |                        |                         |
| Type of Report       | "As Is" and "As S                                                                                                                                                                                                                  | tabilized" Appraisa   | Report                 |                         |
| Total Land Area      | 2.73 acres or 118                                                                                                                                                                                                                  | 3,919+/- square fee   | t                      |                         |
| Floodplain Hazard    | According to RiskMeter, Flood Map Number 13271C0075C, dated August 19, 2010, the subject is zoned X, an area determined to be outside the 100- and 500-year floodplains. Federal flood insurance is available but is not required. |                       |                        |                         |
| Zoning               | According to the                                                                                                                                                                                                                   | e City of McRae-H     | lelena, the subjec     | t is zoned R-3, High    |
|                      | Density Resident                                                                                                                                                                                                                   | ial District. The sub | ject is a legal, confo | orming use.             |
| Property Description | The subject is improved with six garden one-story buildings containing 25                                                                                                                                                          |                       |                        |                         |
|                      | units and one accessory building. The net rentable area is approximately                                                                                                                                                           |                       |                        |                         |
|                      | 16,620 square fe                                                                                                                                                                                                                   | et. The gross build   | ling area, accordino   | g to the Telfair County |
|                      | Assessor's Office                                                                                                                                                                                                                  | e, is 17,572 square   | feet.                  |                         |
|                      | Unit Type                                                                                                                                                                                                                          | # of Units            | Square Footage         | Total Square Footage    |
|                      | 1/1                                                                                                                                                                                                                                | 20                    | 625                    | 12,500                  |
|                      | 2/1                                                                                                                                                                                                                                | 5                     | 824                    | 4,120                   |
|                      |                                                                                                                                                                                                                                    | 25                    |                        | 16,620                  |

#### Identification of the Subject Property

The property appraised is the land and improvements known as Heritage Villas Apartments. The site is located at 78 North Irwinton Avenue, McRae-Helena, Telfair County, Georgia.

#### **Improvement and Description Analyses**

Detailed descriptions of the site are included in this report. Interior and exterior photographs of the buildings at the subject are included in this report. Exterior photos of the rent comparables are also included in this report.