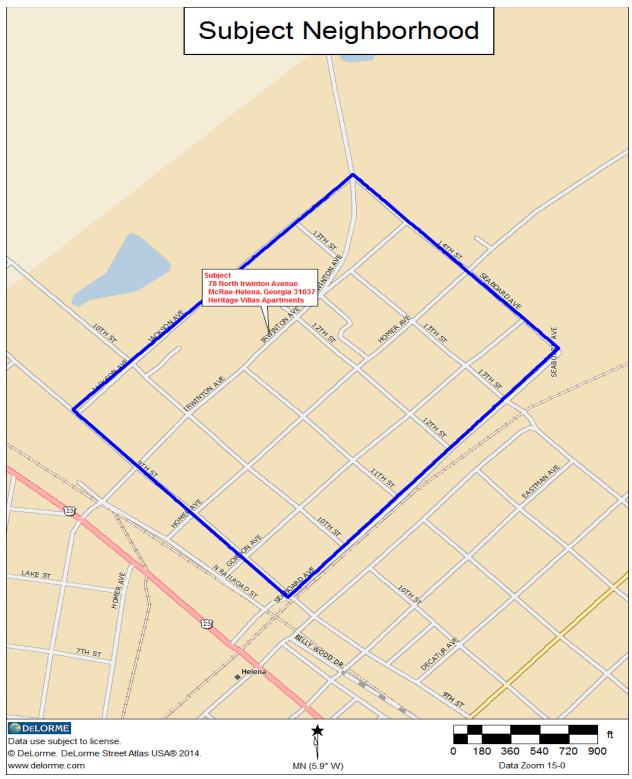

#### Location

The subject property is located in the northwestern portion of the City of McRae-Helena, Georgia. The neighborhood has average attractiveness and appeal. The neighborhood has the following boundaries: North – 14th Street; South – 9th Street; East - Seaboard Avenue; and West – Jackson Avenue.

#### Access

The neighborhood is accessed by 14th Street, 9th Street, Seaboard Avenue and Jackson Avenue. There are additional roads running north to south and west to east that provide access to the neighborhood as well. Street widths and patterns appear to be adequate for the surrounding uses.