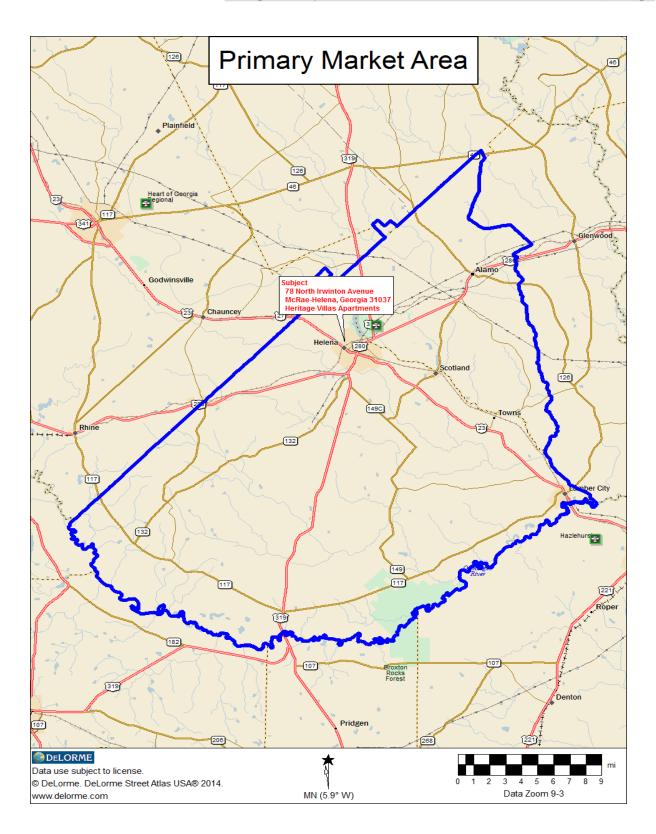

### Defining the Market Area

The market area for the subject consists of Census Tracts 9501.00, 9502.00 and 9505.00 in Telfair County and Census Tract 7802.00 in Wheeler County. The market area has the following boundaries: North – Dodge County and Bear Creek; South – Jeff Davis and Ben Hill Counties; East – Bear Creek and Jeff Davis Counties; and West – Ben Hill and Dodge Counties.