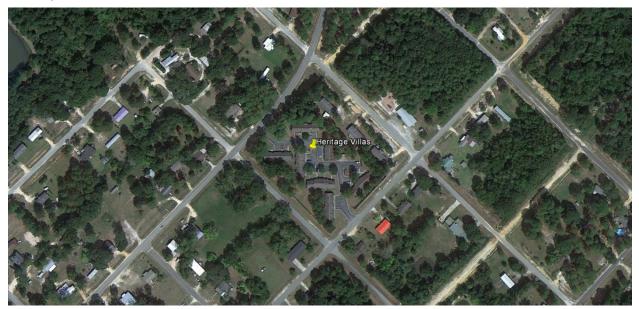

#### Identification of the Subject Property

The property appraised is the land and improvements known as Heritage Villas Apartments. The site is located at 78 North Irwinton Avenue, McRae-Helena, Telfair County, Georgia.

#### **Improvement and Description Analyses**

Detailed descriptions of the site are included in this report. Interior and exterior photographs of the buildings at the subject are included in this report. Exterior photos of the rent comparables are also included in this report.