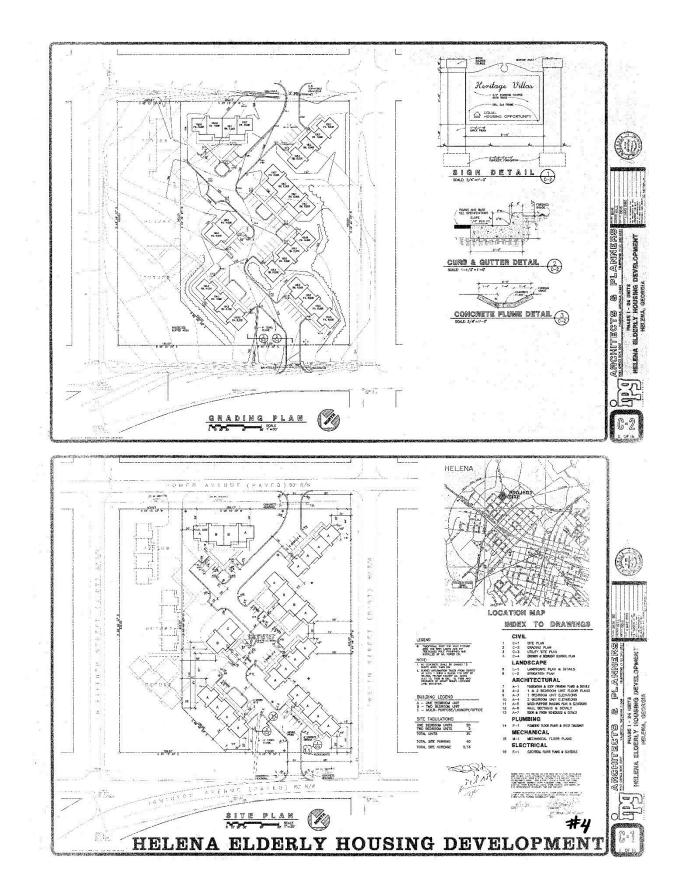

#### Identification of the Subject Property

The property appraised is the land and improvements known as Heritage Villas Apartments. The site is located at 78 North Irwinton Avenue, McRae-Helena, Telfair County, Georgia.

#### Location

The subject property is located in the northwestern portion of the City of McRae-Helena, Georgia. The neighborhood has average attractiveness and appeal. The neighborhood has the following boundaries: North – 14th Street; South – 9th Street; East - Seaboard Avenue; and West – Jackson Avenue.

#### Access

The neighborhood is accessed by 14th Street, 9th Street, Seaboard Avenue and Jackson Avenue. There are additional roads running north to south and west to east that provide access to the neighborhood as well. Street widths and patterns appear to be adequate for the surrounding uses.