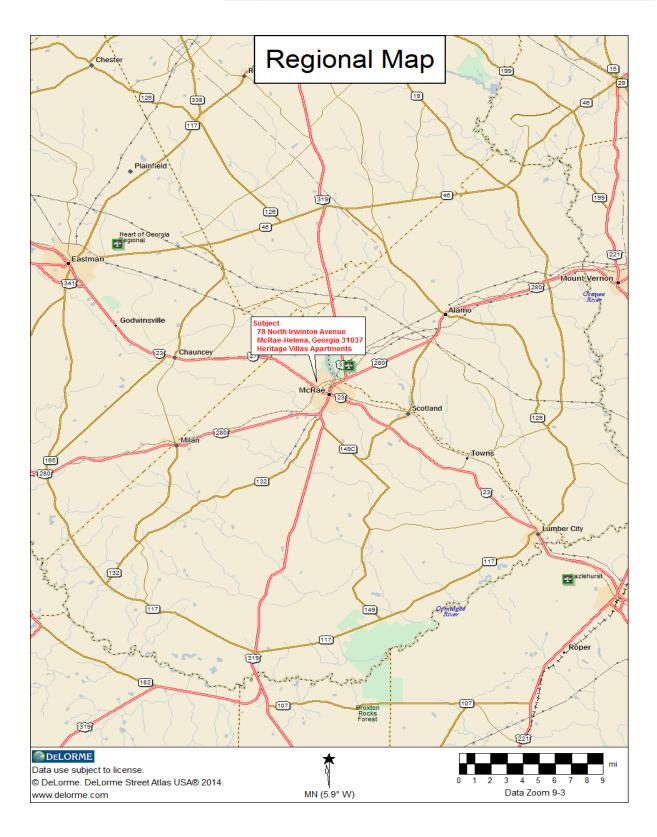

#### Location

The City of McRae-Helena is located in Telfair County which is located in the southeast portion of Georgia. Nearby cities include Vidalia, Douglas, Fitzgerald and Dublin. Telfair County has the follow boundaries: North – Laurens County; East – Wheeler and Jeff Davis Counties; South – Coffee, Ben Hill and Wilcox Counties; and West – Dodge County.

#### Transportation

Major highways in the County of Telfair include Interstate 75, U.S. Highways 23, 280, 319, 341 and 441 and State Highways 19, 27, 30, 31, 117, 132, 149 and 165. The Telfair-Wheeler Airport is located in the county. Vidalia Regional Airport is approximately 36 miles from McRae-Helena in Vidalia, and W.H. Bud Barron Airport is approximately 37 miles from the city in Dublin. There is no public transportation in McRae-Helena.