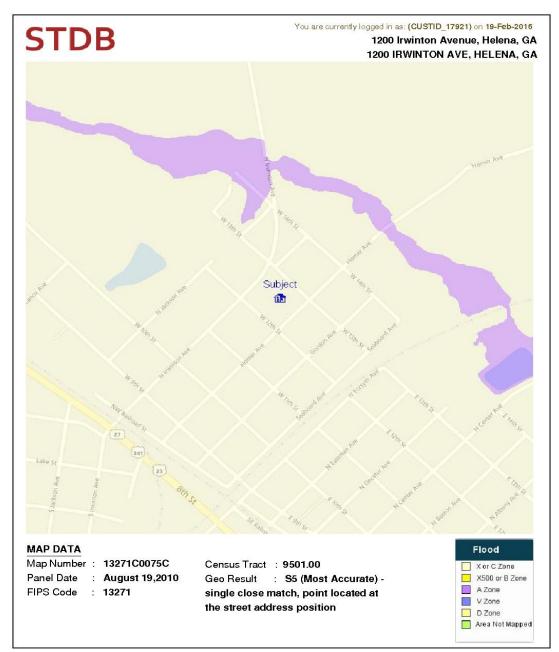

#### **EXECUTIVE SUMMARY**

| Name of the Property | Heritage Villas Apartments                                                                                                                                                                                                         |                       |                        |                         |
|----------------------|------------------------------------------------------------------------------------------------------------------------------------------------------------------------------------------------------------------------------------|-----------------------|------------------------|-------------------------|
| Location             | 78 North Irwinton Avenue, McRae-Helena, Telfair County, Georgia 31037                                                                                                                                                              |                       |                        |                         |
| Current Owner        | Heritage Villas, L                                                                                                                                                                                                                 | .P.                   |                        |                         |
| Type of Report       | "As Is" and "As S                                                                                                                                                                                                                  | tabilized" Appraisa   | Report                 |                         |
| Total Land Area      | 2.73 acres or 118                                                                                                                                                                                                                  | 3,919+/- square fee   | t                      |                         |
| Floodplain Hazard    | According to RiskMeter, Flood Map Number 13271C0075C, dated August 19, 2010, the subject is zoned X, an area determined to be outside the 100- and 500-year floodplains. Federal flood insurance is available but is not required. |                       |                        |                         |
| Zoning               | According to the                                                                                                                                                                                                                   | e City of McRae-H     | lelena, the subjec     | t is zoned R-3, High    |
|                      | Density Resident                                                                                                                                                                                                                   | ial District. The sub | ject is a legal, confo | orming use.             |
| Property Description | The subject is improved with six garden one-story buildings containing 25                                                                                                                                                          |                       |                        |                         |
|                      | units and one accessory building. The net rentable area is approximately                                                                                                                                                           |                       |                        |                         |
|                      | 16,620 square fe                                                                                                                                                                                                                   | et. The gross build   | ling area, accordino   | g to the Telfair County |
|                      | Assessor's Office                                                                                                                                                                                                                  | e, is 17,572 square   | feet.                  |                         |
|                      | Unit Type                                                                                                                                                                                                                          | # of Units            | Square Footage         | Total Square Footage    |
|                      | 1/1                                                                                                                                                                                                                                | 20                    | 625                    | 12,500                  |
|                      | 2/1                                                                                                                                                                                                                                | 5                     | 824                    | 4,120                   |
|                      |                                                                                                                                                                                                                                    | 25                    |                        | 16,620                  |