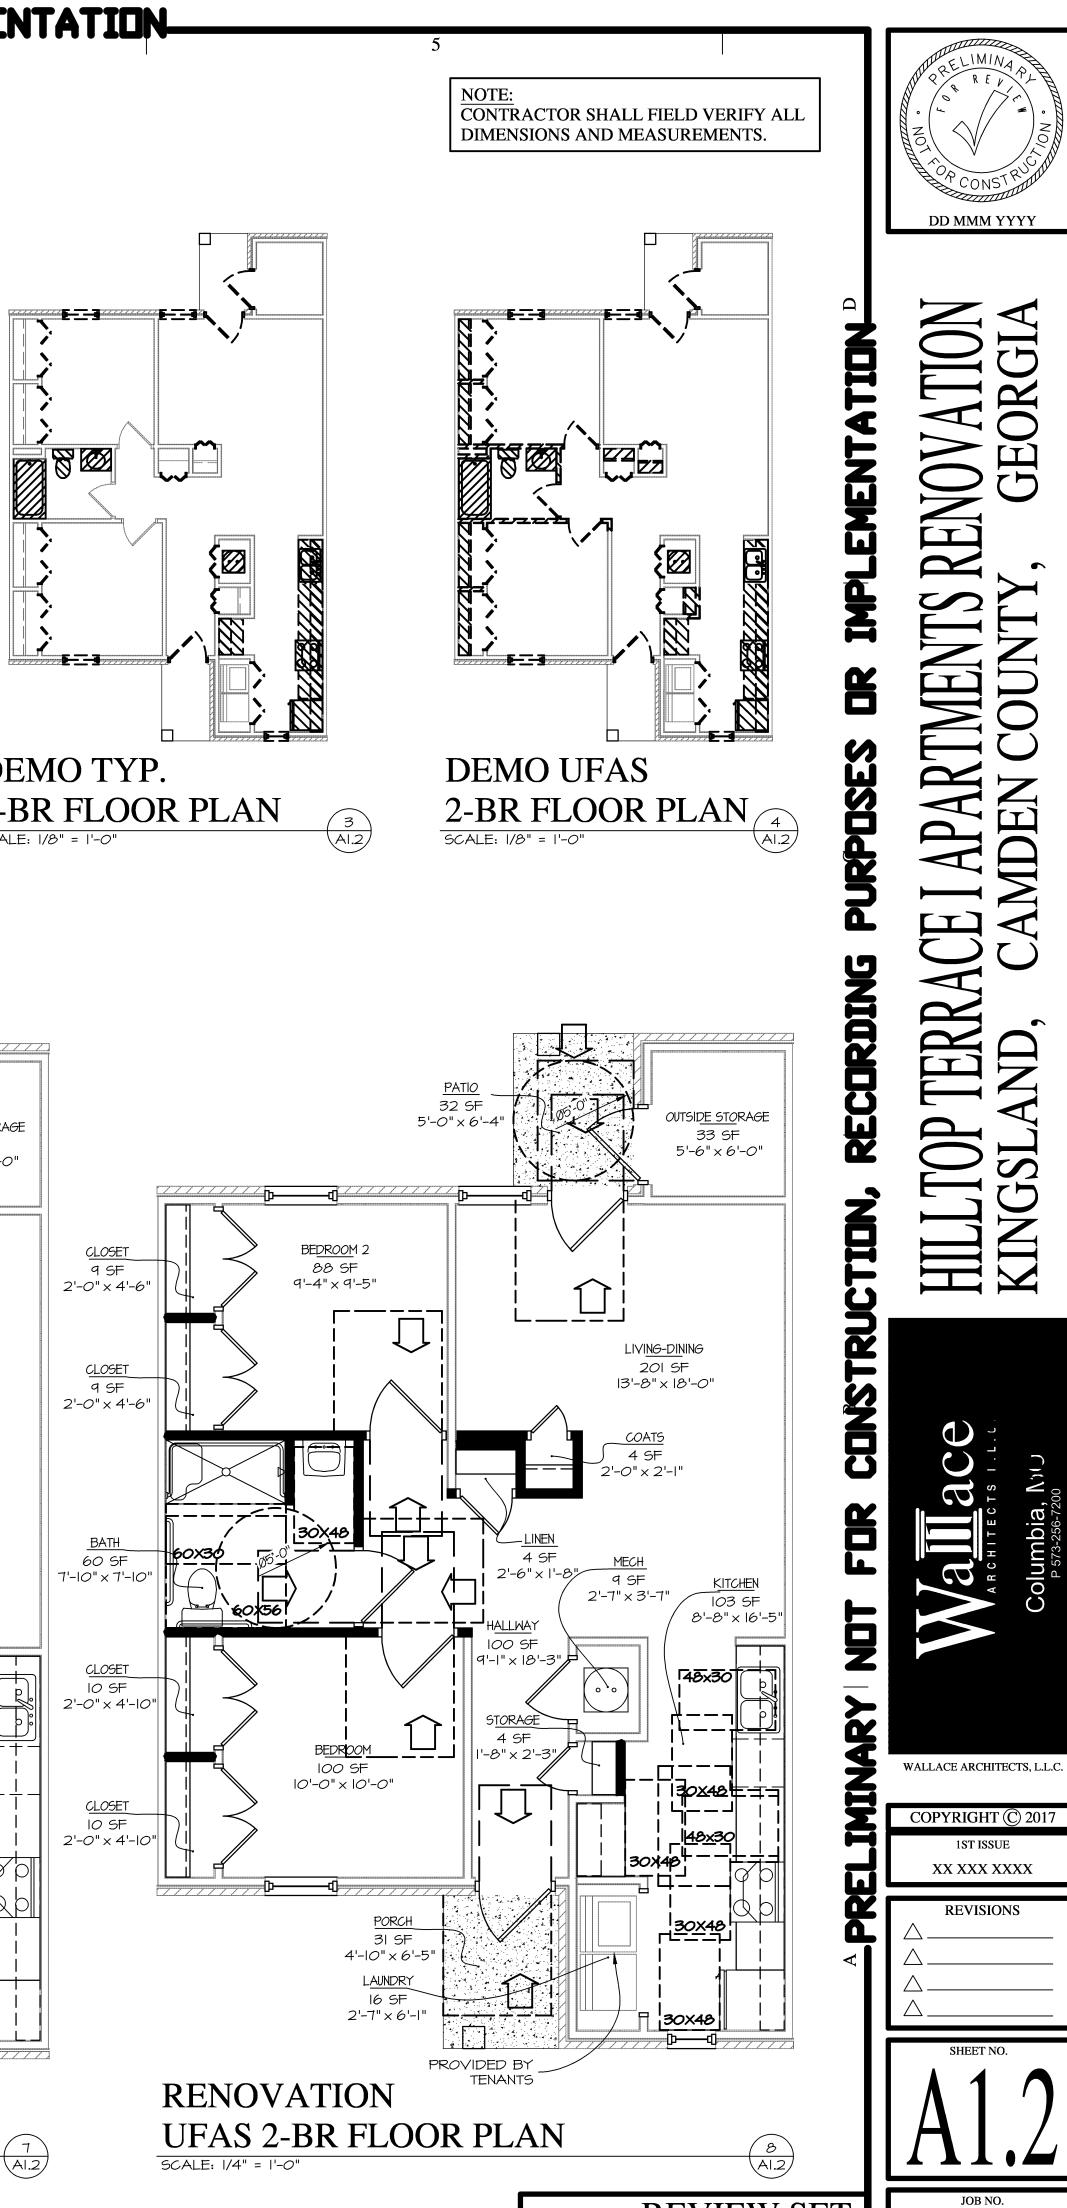

### **Presentation of Data**

| Comments Regarding Appraisal | 9 |
|------------------------------|---|
| Apartment Housing            |   |
| City Overview                |   |
| Property Description         |   |
|                              |   |

## **Comments Regarding Appraisal**

A number of comments regarding the subject and appraisal assignment are discussed below:

• **Property.** The subject is known as Hilltop Terrace Apartments - Phase I and has an address of 4059 Martin Luther King Boulevard in Kingsland, Georgia. The property is a 55-unit apartment complex. The property includes one, two, and three bedroom units. The complex operates as a Class C, restricted income, non-age restricted property. The improvements were built in 1979. Overall, the property is in average physical and functional condition.

- Near Term. The property is part of a portfolio of apartment properties in Georgia that are to transfer ownership in the near term. There is a letter of intent on the subject property, proposing an option to purchase. The letter of intent was requested but not provided. The transfer is assumed to be between related parties and not one that is considered to be arms-length. The purchase price amount given to the appraisers is \$1,304,522. As the transfer is not arms-length no credence is given to this purchase price when determining the said values of the subject property. Subsequent to the sale, ownership plans to renovate the subject with funding from a combination of mortgage monies, sale proceeds of Section 42 Low Income Housing Tax Credits, and equity. Following the acquisition the existing Section 515 loan will remain at the property. (The loan is expected to be restated under new rates and terms.) Renovations will be extensive and will include interior unit renovation as well as exterior unit renovation. Among the items that will be replaced and/or renovated (depending upon the condition of the individual components) are air conditioning units, windows, roofs, plumbing and electric, parking areas, and kitchens and bathrooms. Microwaves and dishwashers will be added to each unit. In addition, a pavilion and playground will be added to the complex. Furthermore, all Section 504 accessibility issues will be addressed and corrected as appropriate.
- **Property Location.** The property is on the north side of Martin Luther King Boulevard about 2 miles northeast of downtown Kingsland. The property is in Camden County. Kingsland is in southeast Georgia. Kingsland is a relatively small Georgia town. There are few truly comparable properties in the area.
- Value Opinions Developed and Reported. There are a number of value opinions developed and reported in the appraisal report. In large part, this is due to the number of intended users who have similar, but not identical needs. The values that are not required by a specific intended user should be ignored.