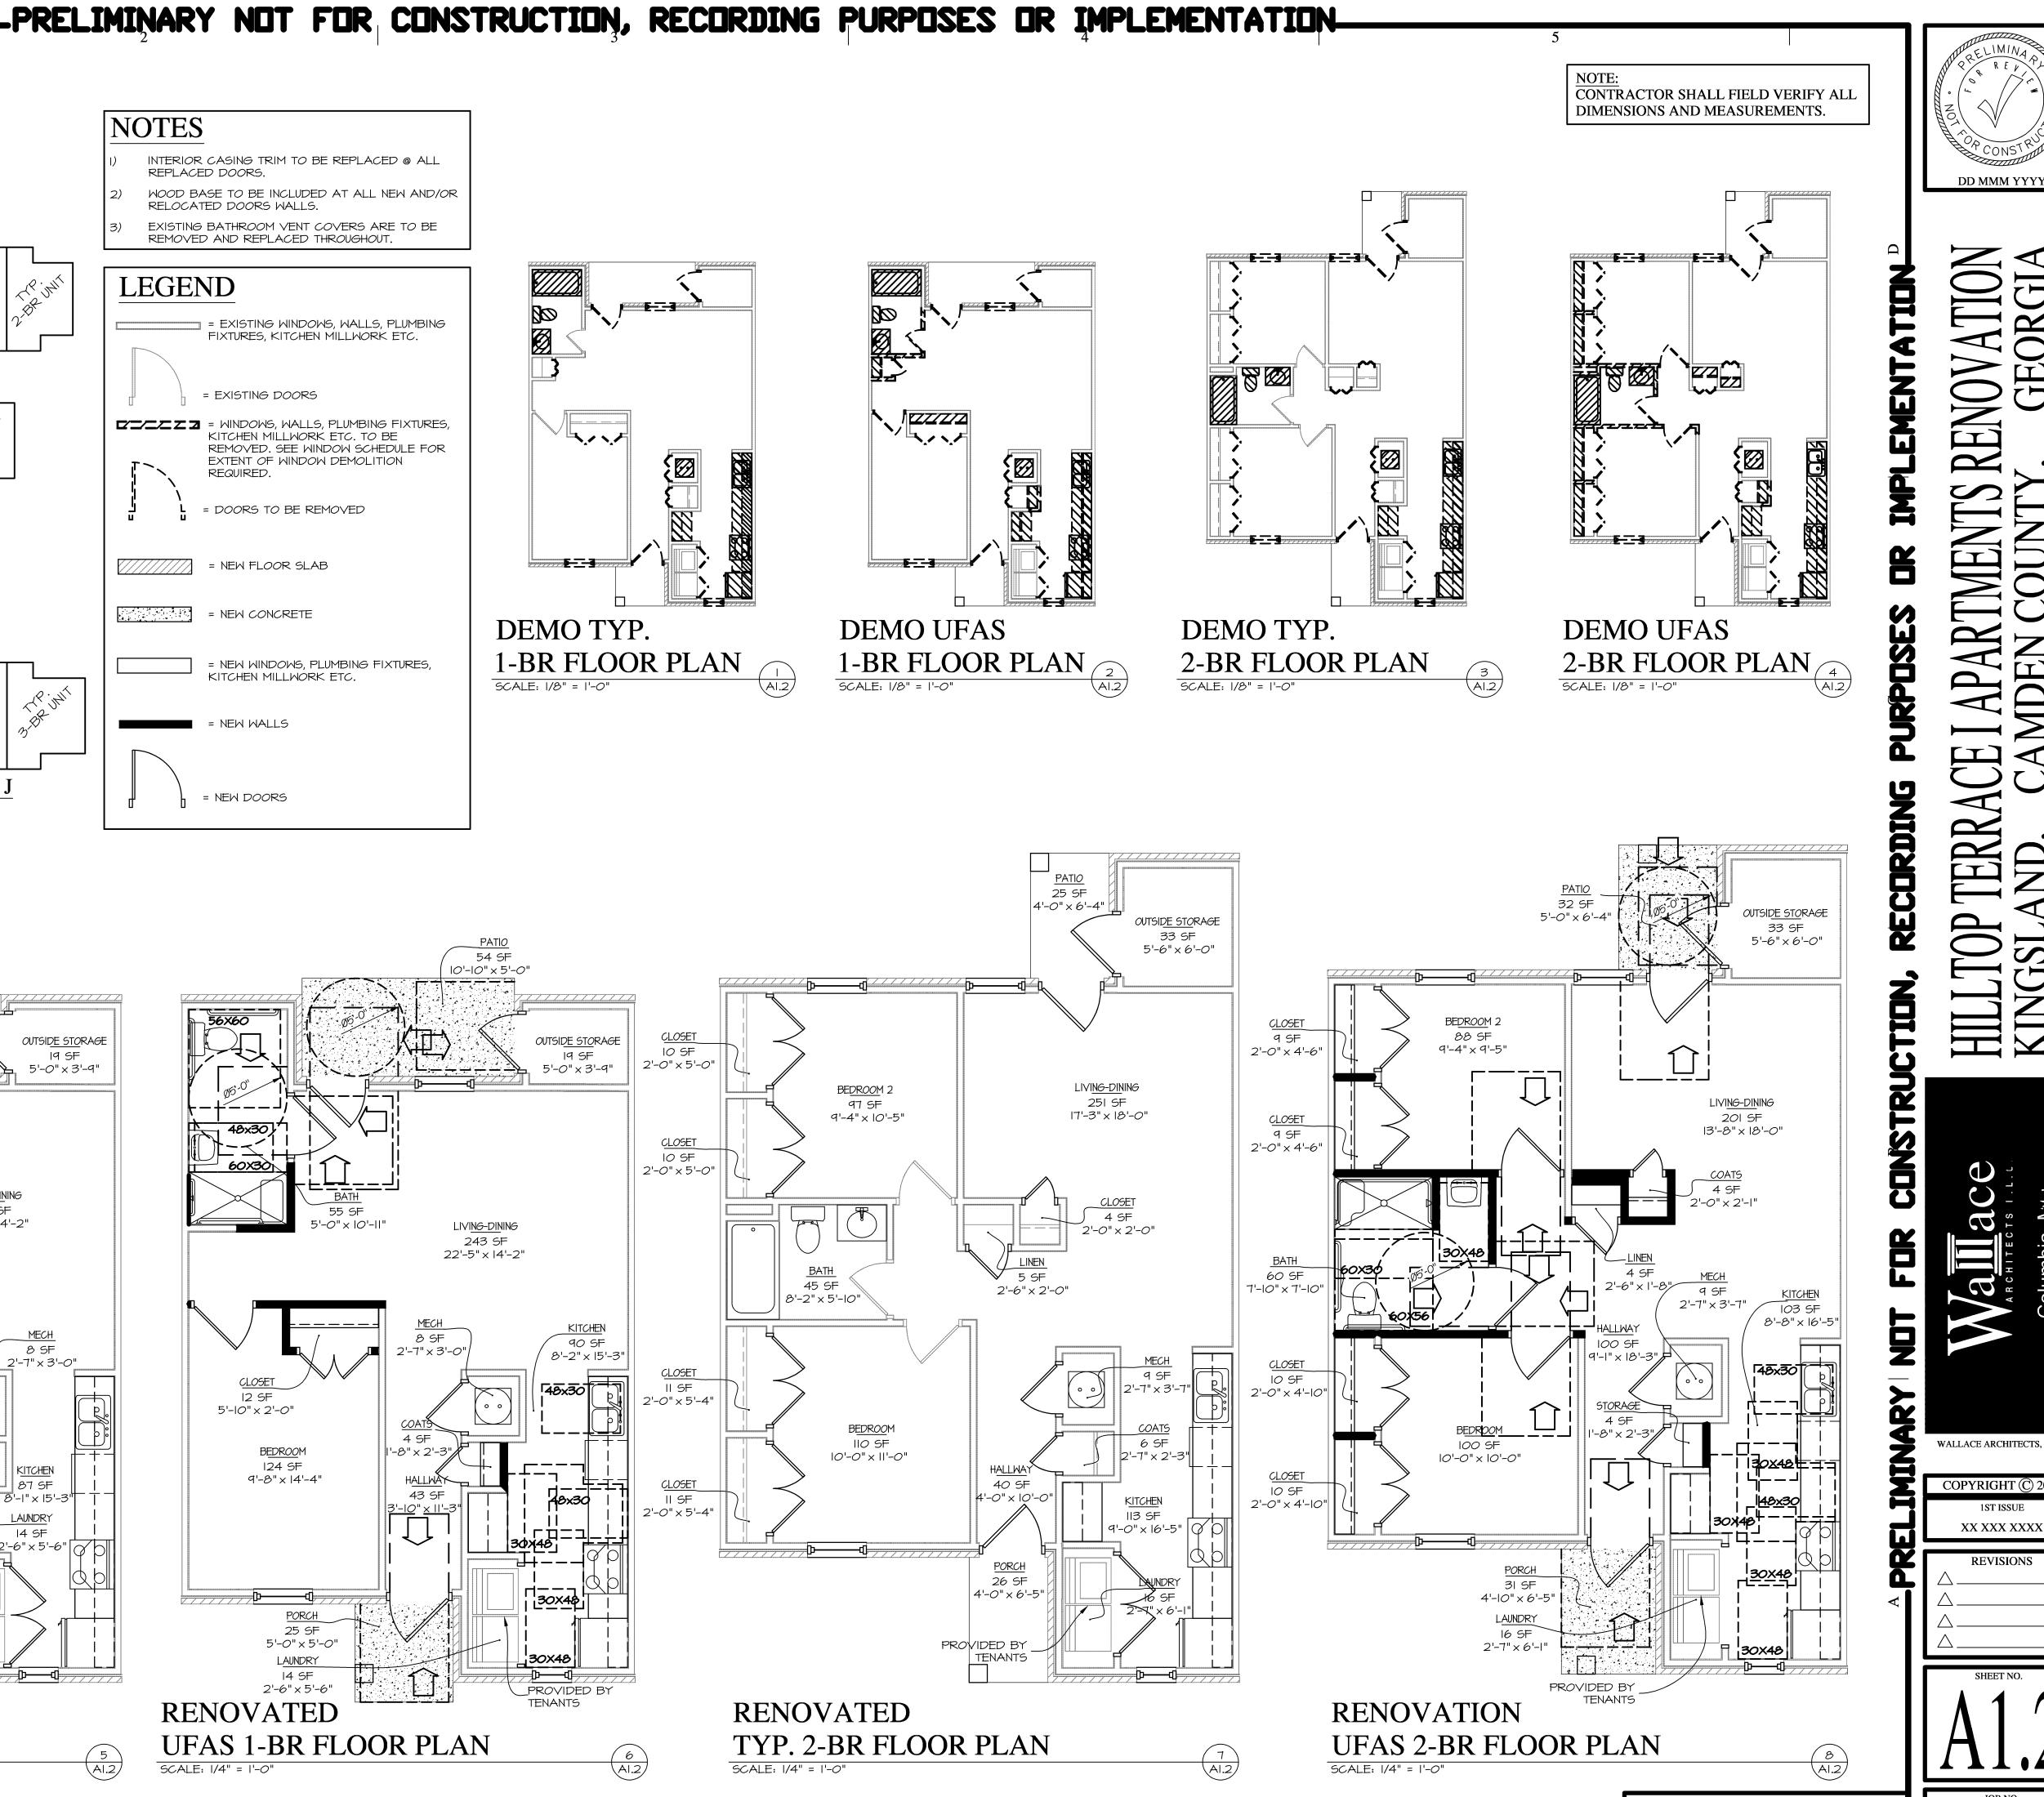

### **Presentation of Data**

| Comments Regarding Appraisal | 9 |
|------------------------------|---|
| Apartment Housing            |   |
| City Overview                |   |
| Property Description         |   |
|                              |   |

## **Comments Regarding Appraisal**

A number of comments regarding the subject and appraisal assignment are discussed below:

• **Property.** The subject is known as Hilltop Terrace Apartments - Phase I and has an address of 4059 Martin Luther King Boulevard in Kingsland, Georgia. The property is a 55-unit apartment complex. The property includes one, two, and three bedroom units. The complex operates as a Class C, restricted income, non-age restricted property. The improvements were built in 1979. Overall, the property is in average physical and functional condition.

- Near Term. The property is part of a portfolio of apartment properties in Georgia that are to transfer ownership in the near term. There is a letter of intent on the subject property, proposing an option to purchase. The letter of intent was requested but not provided. The transfer is assumed to be between related parties and not one that is considered to be arms-length. The purchase price amount given to the appraisers is \$1,304,522. As the transfer is not arms-length no credence is given to this purchase price when determining the said values of the subject property. Subsequent to the sale, ownership plans to renovate the subject with funding from a combination of mortgage monies, sale proceeds of Section 42 Low Income Housing Tax Credits, and equity. Following the acquisition the existing Section 515 loan will remain at the property. (The loan is expected to be restated under new rates and terms.) Renovations will be extensive and will include interior unit renovation as well as exterior unit renovation. Among the items that will be replaced and/or renovated (depending upon the condition of the individual components) are air conditioning units, windows, roofs, plumbing and electric, parking areas, and kitchens and bathrooms. Microwaves and dishwashers will be added to each unit. In addition, a pavilion and playground will be added to the complex. Furthermore, all Section 504 accessibility issues will be addressed and corrected as appropriate.
- **Property Location.** The property is on the north side of Martin Luther King Boulevard about 2 miles northeast of downtown Kingsland. The property is in Camden County. Kingsland is in southeast Georgia. Kingsland is a relatively small Georgia town. There are few truly comparable properties in the area.
- Value Opinions Developed and Reported. There are a number of value opinions developed and reported in the appraisal report. In large part, this is due to the number of intended users who have similar, but not identical needs. The values that are not required by a specific intended user should be ignored.