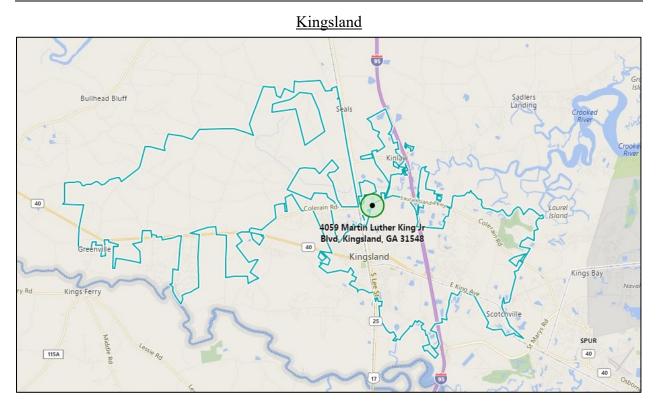

## **Executive Summary**

*Subject Real Estate Identification:* The subject is known as Hilltop Terrace Apartments - Phase I and has an address of 4059 Martin Luther King Boulevard in Kingsland, Georgia. The complex operates as a Class C, subsidized income, non-age restricted property. Hilltop Terrace Apartments - Phase I is on the north side of Martin Luther King Boulevard about 2 miles northeast of downtown Kingsland. The property is in Camden County. Kingsland is in southeast Georgia.

## **City Overview**

Kingsland is in Camden County, in the state of Georgia. Camden County is in the far southeastern portion of Georgia. The city of Kingsland is about 30 miles northwest of Jacksonville, FL; about 155 miles northeast of Tallahassee, FL; and about 250 miles southeast of Atlanta, GA. The maps below show the subject's location within the state of Georgia, Camden County and Kingsland. The aerial below locates the property relative to downtown Kingsland.