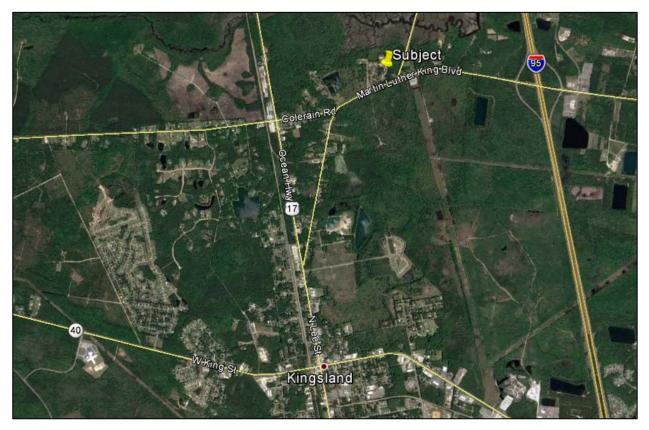

## **Executive Summary**

*Subject Real Estate Identification:* The subject is known as Hilltop Terrace Apartments - Phase I and has an address of 4059 Martin Luther King Boulevard in Kingsland, Georgia. The complex operates as a Class C, subsidized income, non-age restricted property. Hilltop Terrace Apartments - Phase I is on the north side of Martin Luther King Boulevard about 2 miles northeast of downtown Kingsland. The property is in Camden County. Kingsland is in southeast Georgia.

## **City Overview**

Kingsland is in Camden County, in the state of Georgia. Camden County is in the far southeastern portion of Georgia. The city of Kingsland is about 30 miles northwest of Jacksonville, FL; about 155 miles northeast of Tallahassee, FL; and about 250 miles southeast of Atlanta, GA. The maps below show the subject's location within the state of Georgia, Camden County and Kingsland. The aerial below locates the property relative to downtown Kingsland.

#### Immediate (Adjacent) Land Uses

North and South: To the north of the subject is undeveloped land and Fancy Bluff Creek; to the south is undeveloped land.

East and West: To the east and west of the subject is undeveloped land and single family residential.