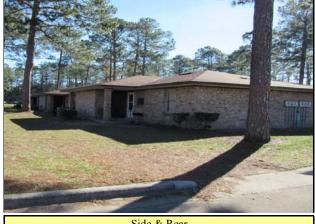

## **Executive Summary**

*Subject Real Estate Identification:* The subject is known as Hilltop Terrace Apartments - Phase I and has an address of 4059 Martin Luther King Boulevard in Kingsland, Georgia. The complex operates as a Class C, subsidized income, non-age restricted property. Hilltop Terrace Apartments - Phase I is on the north side of Martin Luther King Boulevard about 2 miles northeast of downtown Kingsland. The property is in Camden County. Kingsland is in southeast Georgia.

The subject improvements include a 55-unit apartment complex (housed in 13 single-story buildings). The property includes one, two, and three bedroom units. The improvements were built in 1979. The property is in average physical and functional condition. The 55 units total 48,856 sf. The property is currently 98.2% occupied. The subject site is  $\pm$ 7.010 acres.

## **Comments Regarding Appraisal**

A number of comments regarding the subject and appraisal assignment are discussed below:

• **Property.** The subject is known as Hilltop Terrace Apartments - Phase I and has an address of 4059 Martin Luther King Boulevard in Kingsland, Georgia. The property is a 55-unit apartment complex. The property includes one, two, and three bedroom units. The complex operates as a Class C, restricted income, non-age restricted property. The improvements were built in 1979. Overall, the property is in average physical and functional condition.