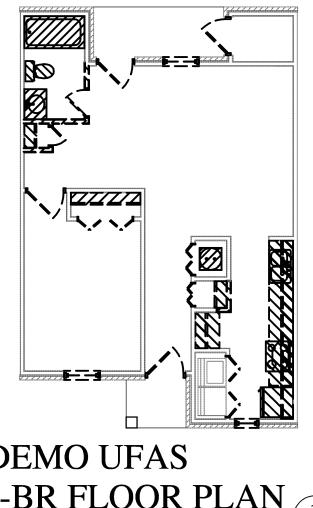

### **Presentation of Data**

| Comments Regarding Appraisal | 9 |
|------------------------------|---|
| Apartment Housing            |   |
| City Overview                |   |
| Property Description         |   |
|                              |   |

## **Comments Regarding Appraisal**

A number of comments regarding the subject and appraisal assignment are discussed below:

• **Property.** The subject is known as Hilltop Terrace Apartments - Phase I and has an address of 4059 Martin Luther King Boulevard in Kingsland, Georgia. The property is a 55-unit apartment complex. The property includes one, two, and three bedroom units. The complex operates as a Class C, restricted income, non-age restricted property. The improvements were built in 1979. Overall, the property is in average physical and functional condition.

- Near Term. The property is part of a portfolio of apartment properties in Georgia that are to transfer ownership in the near term. There is a letter of intent on the subject property, proposing an option to purchase. The letter of intent was requested but not provided. The transfer is assumed to be between related parties and not one that is considered to be arms-length. The purchase price amount given to the appraisers is \$1,304,522. As the transfer is not arms-length no credence is given to this purchase price when determining the said values of the subject property. Subsequent to the sale, ownership plans to renovate the subject with funding from a combination of mortgage monies, sale proceeds of Section 42 Low Income Housing Tax Credits, and equity. Following the acquisition the existing Section 515 loan will remain at the property. (The loan is expected to be restated under new rates and terms.) Renovations will be extensive and will include interior unit renovation as well as exterior unit renovation. Among the items that will be replaced and/or renovated (depending upon the condition of the individual components) are air conditioning units, windows, roofs, plumbing and electric, parking areas, and kitchens and bathrooms. Microwaves and dishwashers will be added to each unit. In addition, a pavilion and playground will be added to the complex. Furthermore, all Section 504 accessibility issues will be addressed and corrected as appropriate.
- **Property Location.** The property is on the north side of Martin Luther King Boulevard about 2 miles northeast of downtown Kingsland. The property is in Camden County. Kingsland is in southeast Georgia. Kingsland is a relatively small Georgia town. There are few truly comparable properties in the area.
- Value Opinions Developed and Reported. There are a number of value opinions developed and reported in the appraisal report. In large part, this is due to the number of intended users who have similar, but not identical needs. The values that are not required by a specific intended user should be ignored.