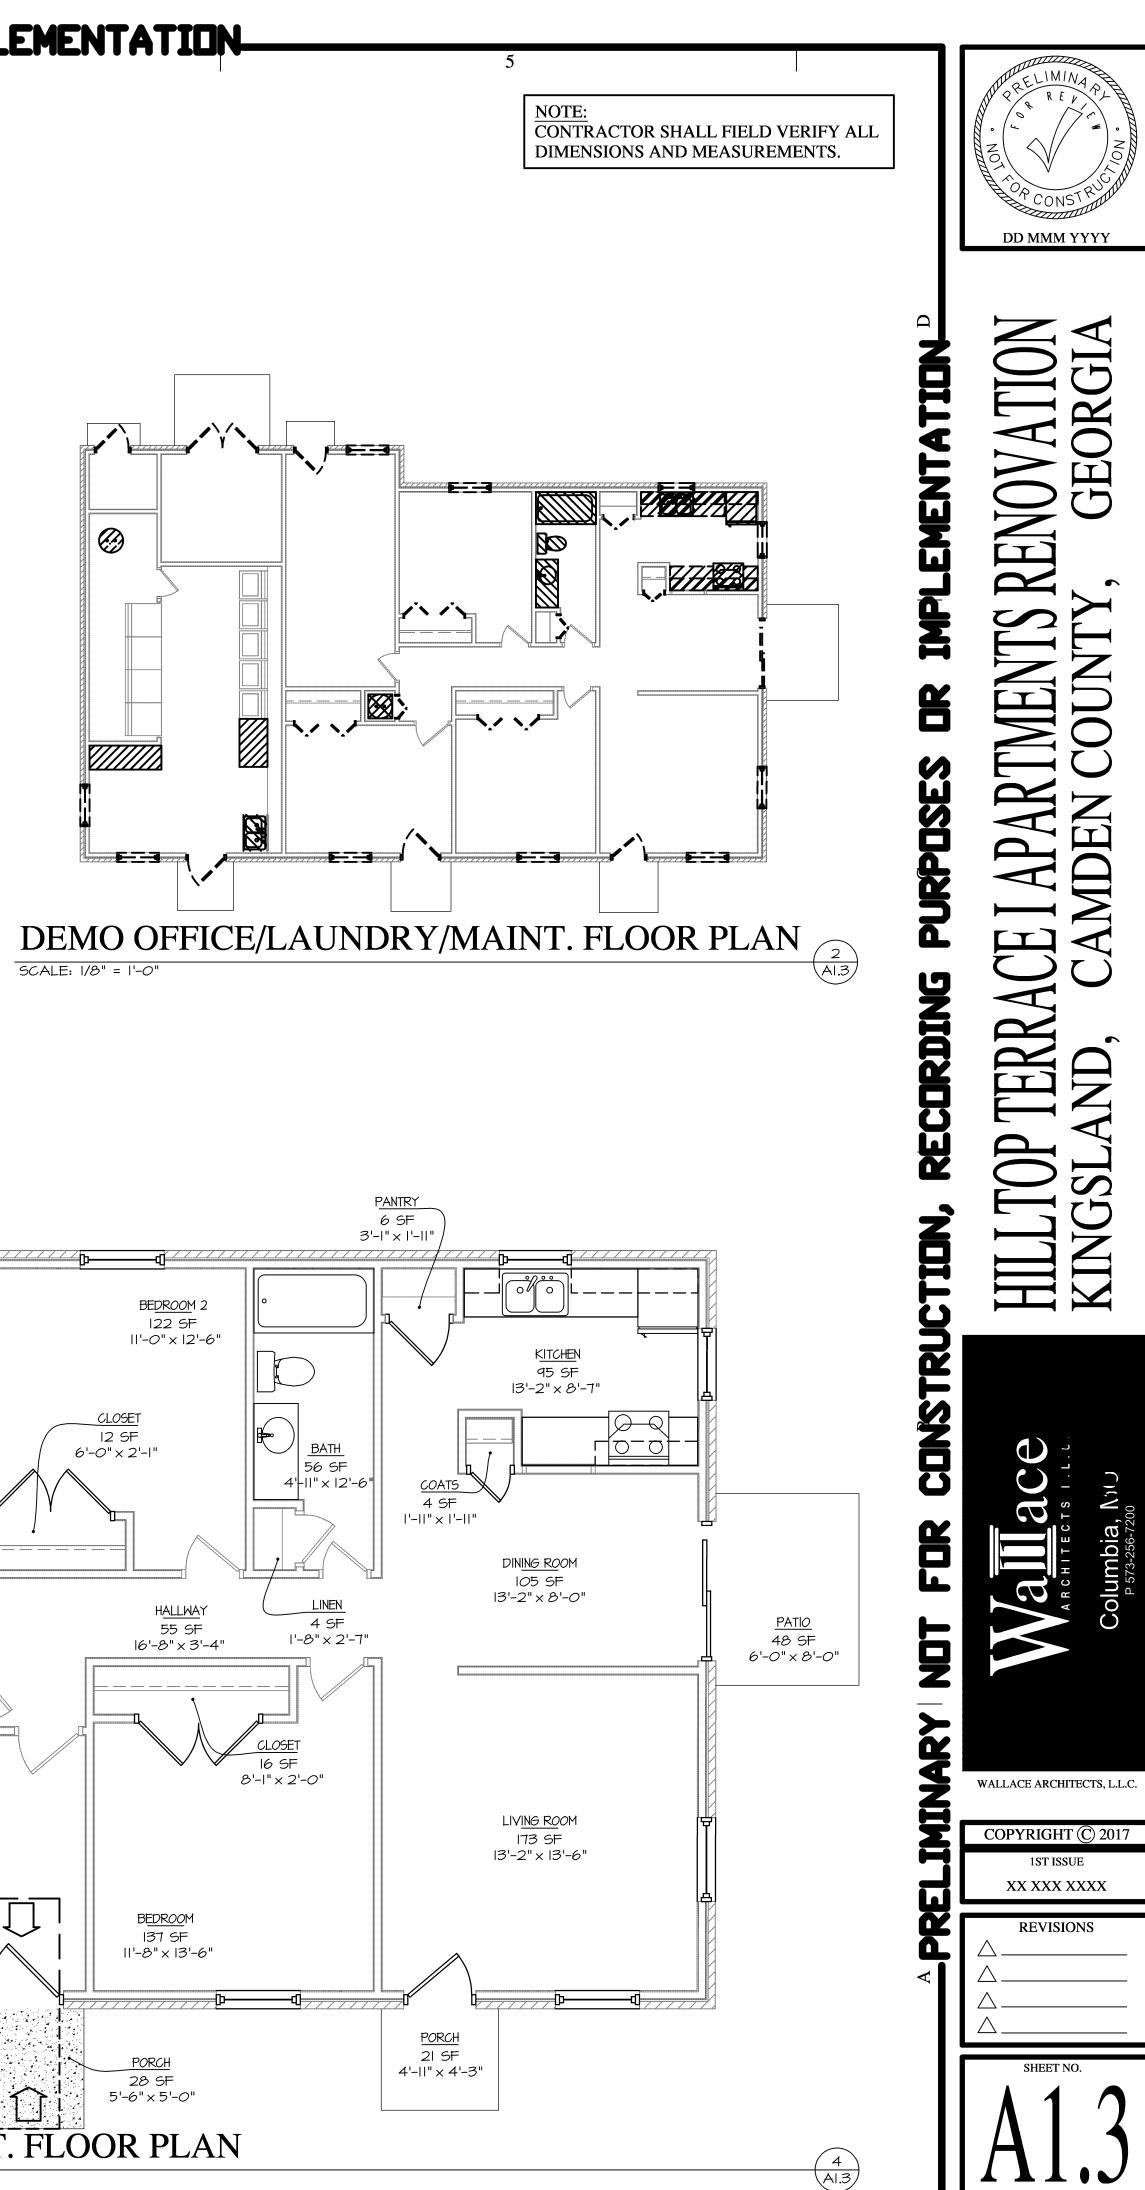

The subject improvements include a 55-unit apartment complex (housed in 13 single-story buildings). The property includes one, two, and three bedroom units. The improvements were built in 1979. The property is in average physical and functional condition. The 55 units total 48,856 sf. The property is currently 98.2% occupied. The subject site is  $\pm$ 7.010 acres.

## **Comments Regarding Appraisal**

A number of comments regarding the subject and appraisal assignment are discussed below:

• **Property.** The subject is known as Hilltop Terrace Apartments - Phase I and has an address of 4059 Martin Luther King Boulevard in Kingsland, Georgia. The property is a 55-unit apartment complex. The property includes one, two, and three bedroom units. The complex operates as a Class C, restricted income, non-age restricted property. The improvements were built in 1979. Overall, the property is in average physical and functional condition.