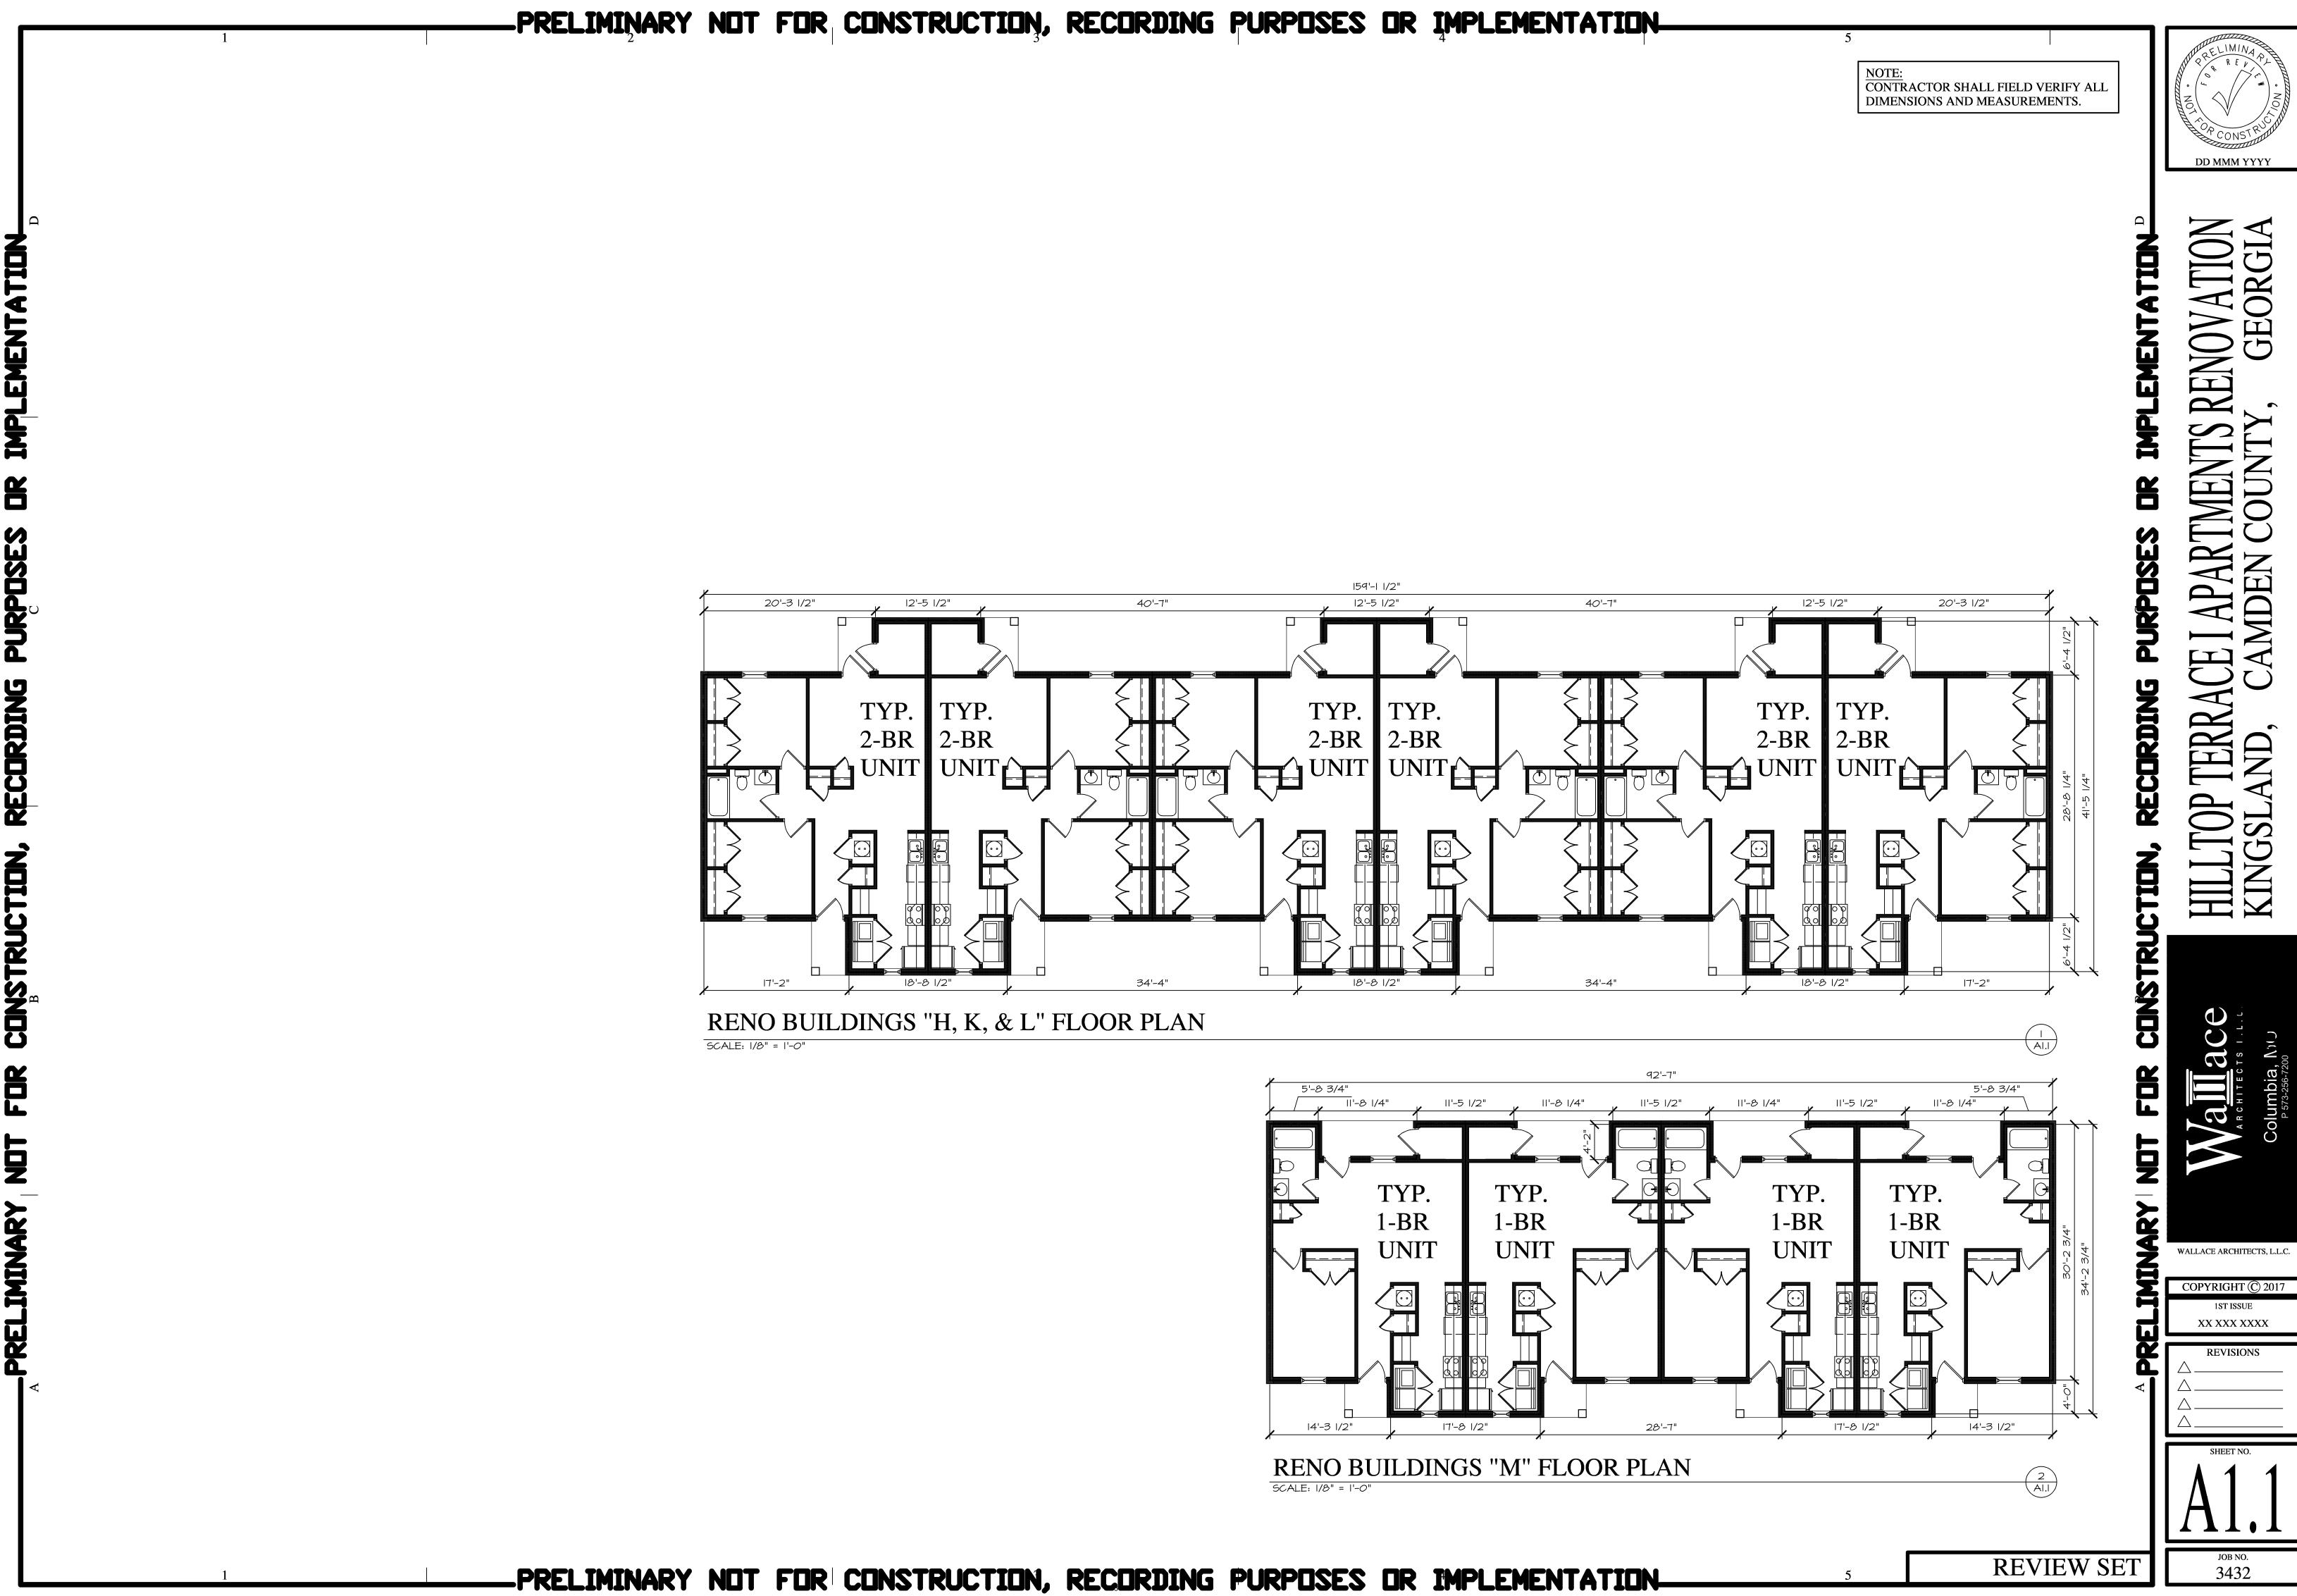

The subject improvements include a 55-unit apartment complex (housed in 13 single-story buildings). The property includes one, two, and three bedroom units. The improvements were built in 1979. The property is in average physical and functional condition. The 55 units total 48,856 sf. The property is currently 98.2% occupied. The subject site is  $\pm$ 7.010 acres.

## **Comments Regarding Appraisal**

A number of comments regarding the subject and appraisal assignment are discussed below:

• **Property.** The subject is known as Hilltop Terrace Apartments - Phase I and has an address of 4059 Martin Luther King Boulevard in Kingsland, Georgia. The property is a 55-unit apartment complex. The property includes one, two, and three bedroom units. The complex operates as a Class C, restricted income, non-age restricted property. The improvements were built in 1979. Overall, the property is in average physical and functional condition.