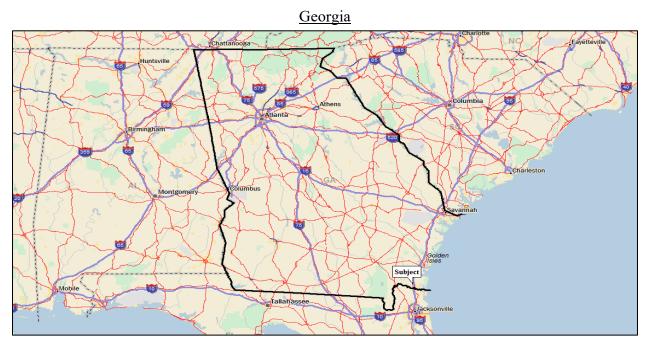

## **Executive Summary**

*Subject Real Estate Identification:* The subject is known as Hilltop Terrace Apartments - Phase I and has an address of 4059 Martin Luther King Boulevard in Kingsland, Georgia. The complex operates as a Class C, subsidized income, non-age restricted property. Hilltop Terrace Apartments - Phase I is on the north side of Martin Luther King Boulevard about 2 miles northeast of downtown Kingsland. The property is in Camden County. Kingsland is in southeast Georgia.

## **City Overview**

Kingsland is in Camden County, in the state of Georgia. Camden County is in the far southeastern portion of Georgia. The city of Kingsland is about 30 miles northwest of Jacksonville, FL; about 155 miles northeast of Tallahassee, FL; and about 250 miles southeast of Atlanta, GA. The maps below show the subject's location within the state of Georgia, Camden County and Kingsland. The aerial below locates the property relative to downtown Kingsland.