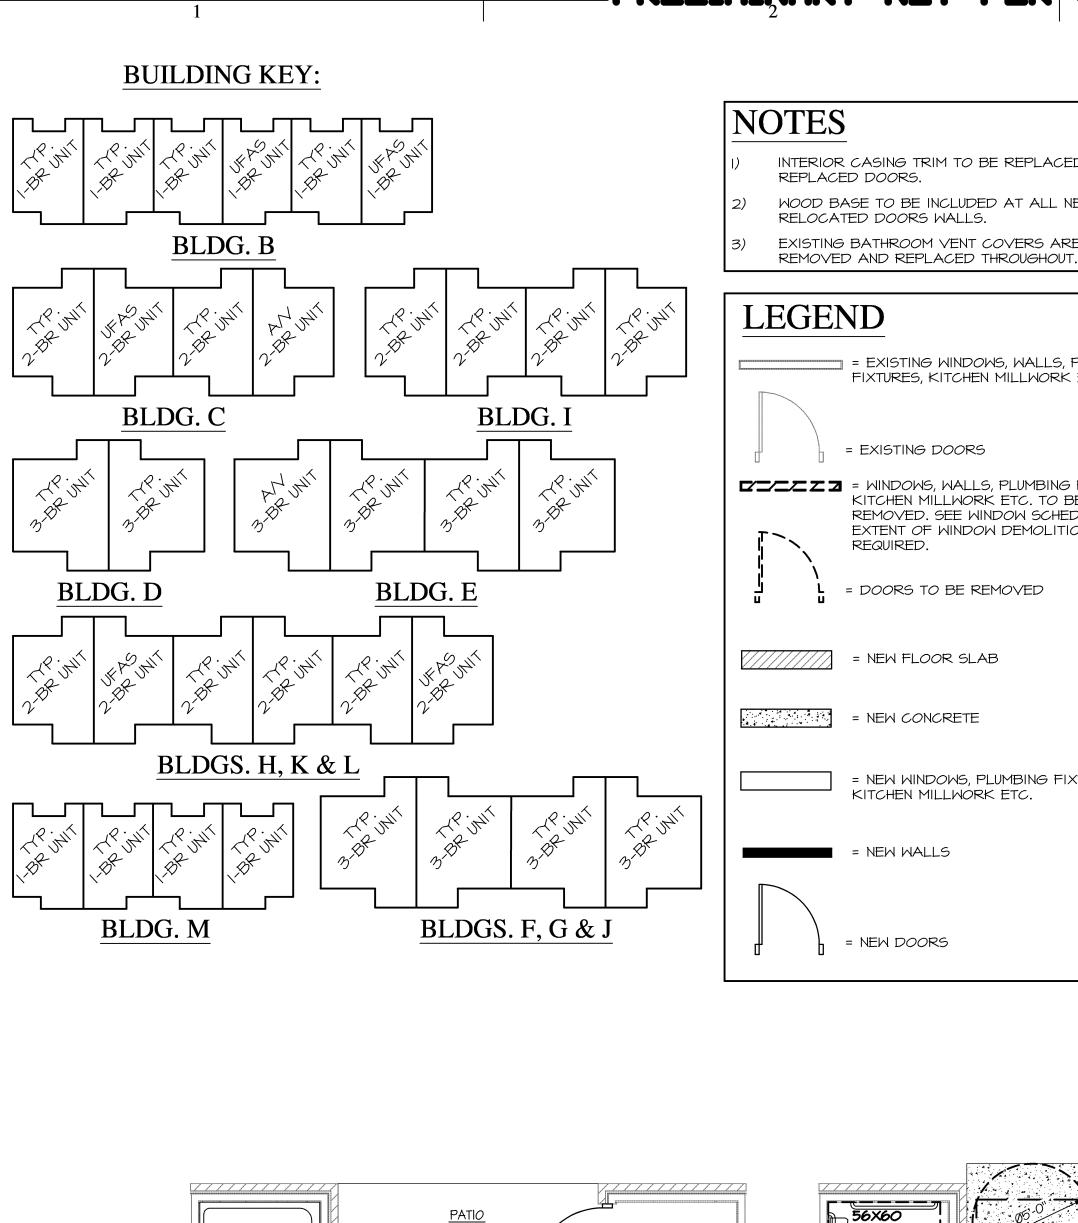

The subject improvements include a 55-unit apartment complex (housed in 13 single-story buildings). The property includes one, two, and three bedroom units. The improvements were built in 1979. The property is in average physical and functional condition. The 55 units total 48,856 sf. The property is currently 98.2% occupied. The subject site is  $\pm$ 7.010 acres.

## **Comments Regarding Appraisal**

A number of comments regarding the subject and appraisal assignment are discussed below:

• **Property.** The subject is known as Hilltop Terrace Apartments - Phase I and has an address of 4059 Martin Luther King Boulevard in Kingsland, Georgia. The property is a 55-unit apartment complex. The property includes one, two, and three bedroom units. The complex operates as a Class C, restricted income, non-age restricted property. The improvements were built in 1979. Overall, the property is in average physical and functional condition.