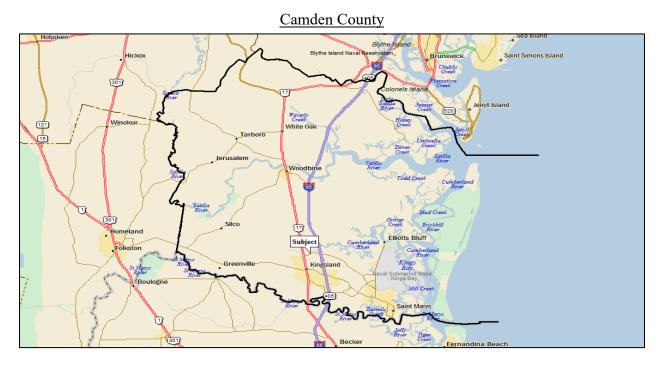

## **Executive Summary**

*Subject Real Estate Identification:* The subject is known as Hilltop Terrace Apartments - Phase I and has an address of 4059 Martin Luther King Boulevard in Kingsland, Georgia. The complex operates as a Class C, subsidized income, non-age restricted property. Hilltop Terrace Apartments - Phase I is on the north side of Martin Luther King Boulevard about 2 miles northeast of downtown Kingsland. The property is in Camden County. Kingsland is in southeast Georgia.

## **City Overview**

Kingsland is in Camden County, in the state of Georgia. Camden County is in the far southeastern portion of Georgia. The city of Kingsland is about 30 miles northwest of Jacksonville, FL; about 155 miles northeast of Tallahassee, FL; and about 250 miles southeast of Atlanta, GA. The maps below show the subject's location within the state of Georgia, Camden County and Kingsland. The aerial below locates the property relative to downtown Kingsland.