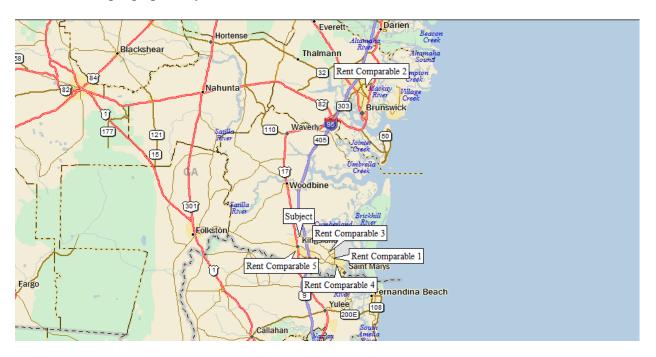

### Supply Side Analysis - Competitive Properties Survey

A survey of multi-family complexes is detailed on the following pages. The map below shows the locations of the rent comparables and the subject. Given the relatively small population in the market area, there are few apartment properties, and it was necessary to use properties that are somewhat geographically distant.