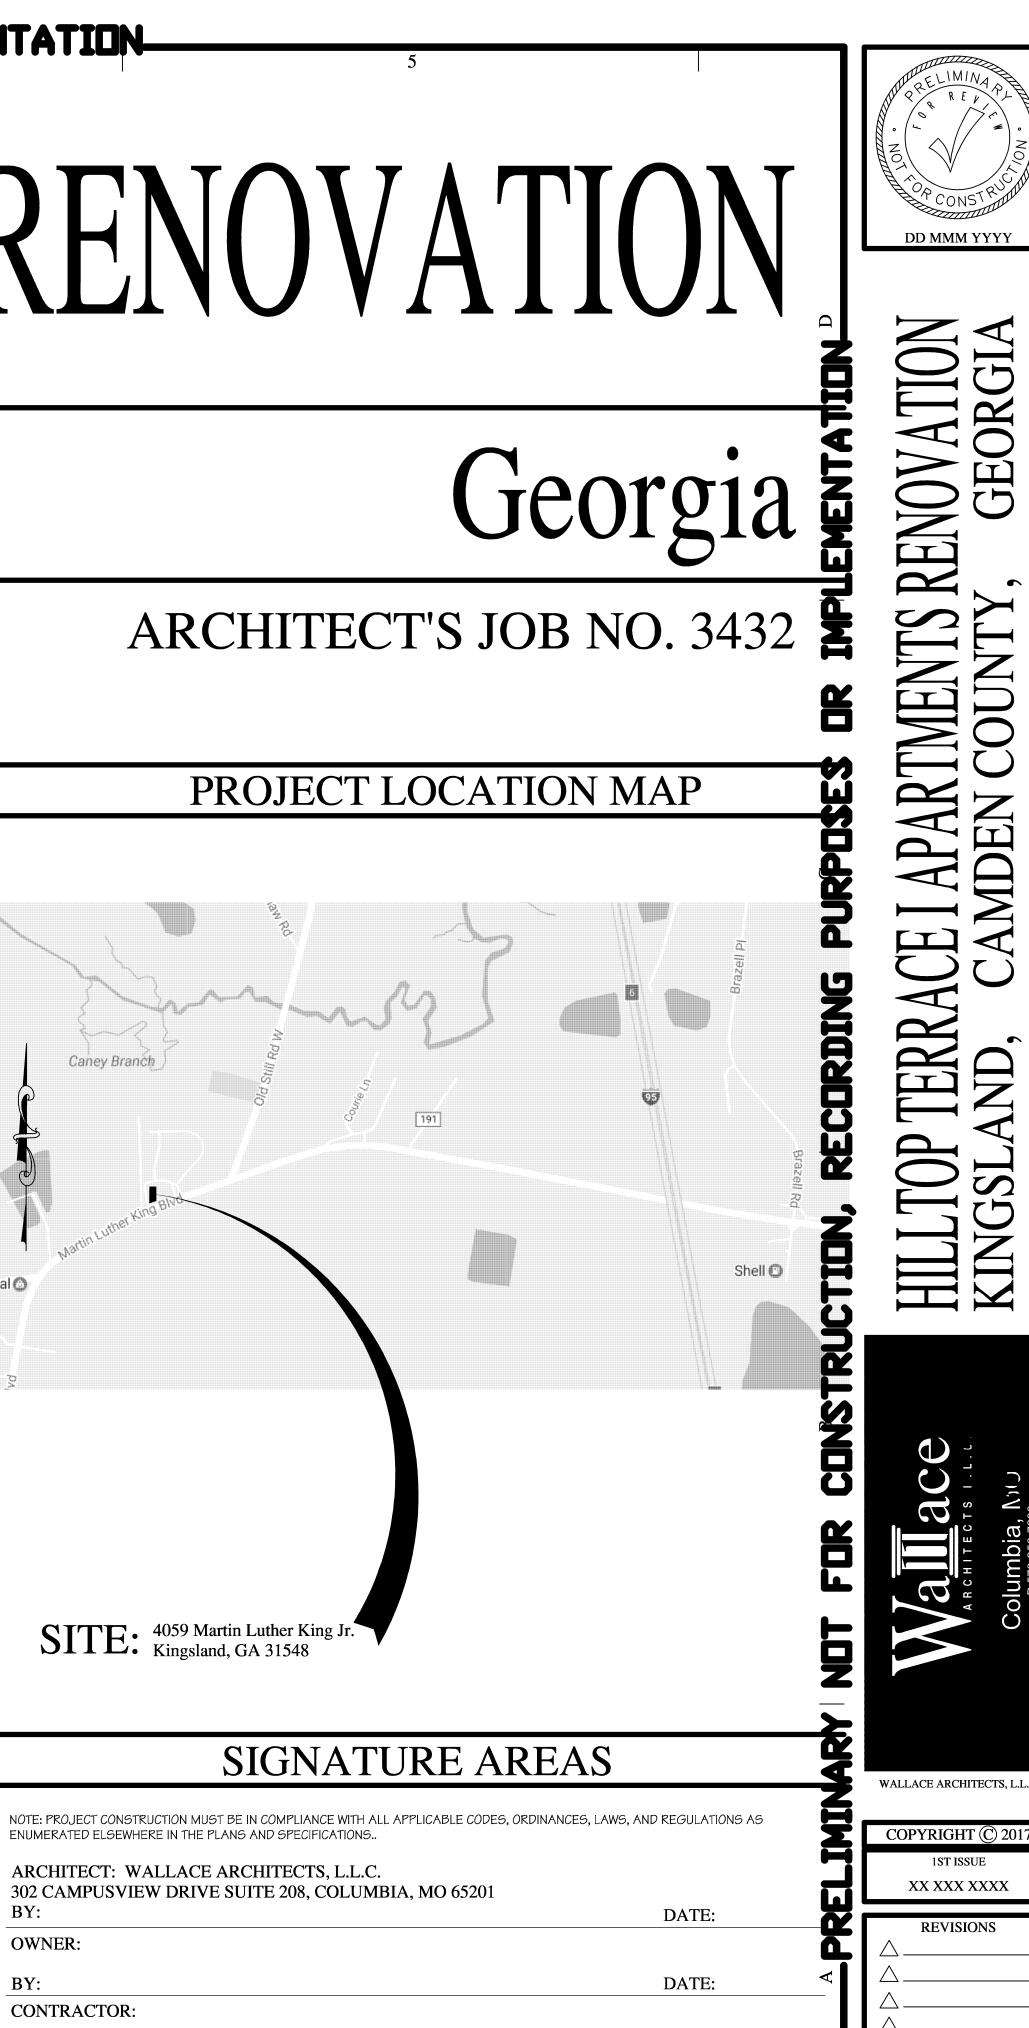

## Hilltop Terrace Apartments - Phase I

4059 Martin Luther King Boulevard 55-unit apartment complex Kingsland, Georgia

Date of Report: April 11, 2017

#### Re: Hilltop Terrace Apartments - Phase I 4059 Martin Luther King Boulevard Kingsland, Georgia

Dear Debi Martin:

At your request, Andy Moye has completed an inspection and analysis of the referenced property for the purpose of developing and reporting an opinion of value for the property. The specific real property interest, real estate, type of report, and type of value are detailed within the body of the accompanying report. The accompanying report has been prepared in conformance with the requirements established by the Appraisal Institute. The appraisal is in conformance with USPAP requirements. The liability of Crown Appraisal Group, Inc. and its employees is limited to the fee collected for the preparation of the appraisal report. There is no accountability or liability to any third party. Based on discussions with market participants, the marketing period and exposure period for the property is estimated at 12 months. The following summarizes the interest being appraised, types of values, effective dates of values, and value opinions.

## **Executive Summary**

*Subject Real Estate Identification:* The subject is known as Hilltop Terrace Apartments - Phase I and has an address of 4059 Martin Luther King Boulevard in Kingsland, Georgia. The complex operates as a Class C, subsidized income, non-age restricted property. Hilltop Terrace Apartments - Phase I is on the north side of Martin Luther King Boulevard about 2 miles northeast of downtown Kingsland. The property is in Camden County. Kingsland is in southeast Georgia.

## **City Overview**

Kingsland is in Camden County, in the state of Georgia. Camden County is in the far southeastern portion of Georgia. The city of Kingsland is about 30 miles northwest of Jacksonville, FL; about 155 miles northeast of Tallahassee, FL; and about 250 miles southeast of Atlanta, GA. The maps below show the subject's location within the state of Georgia, Camden County and Kingsland. The aerial below locates the property relative to downtown Kingsland.