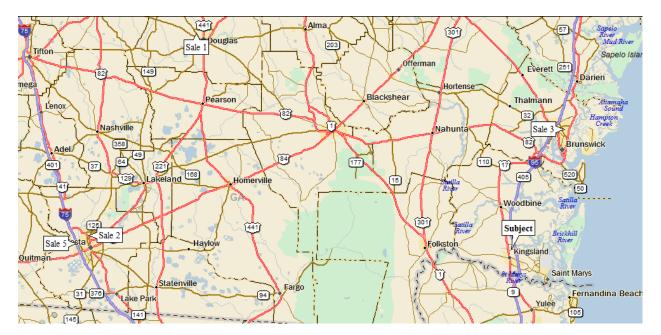

### Supply Side Analysis - Competitive Properties Survey

A survey of multi-family complexes is detailed on the following pages. The map below shows the locations of the rent comparables and the subject. Given the relatively small population in the market area, there are few apartment properties, and it was necessary to use properties that are somewhat geographically distant.