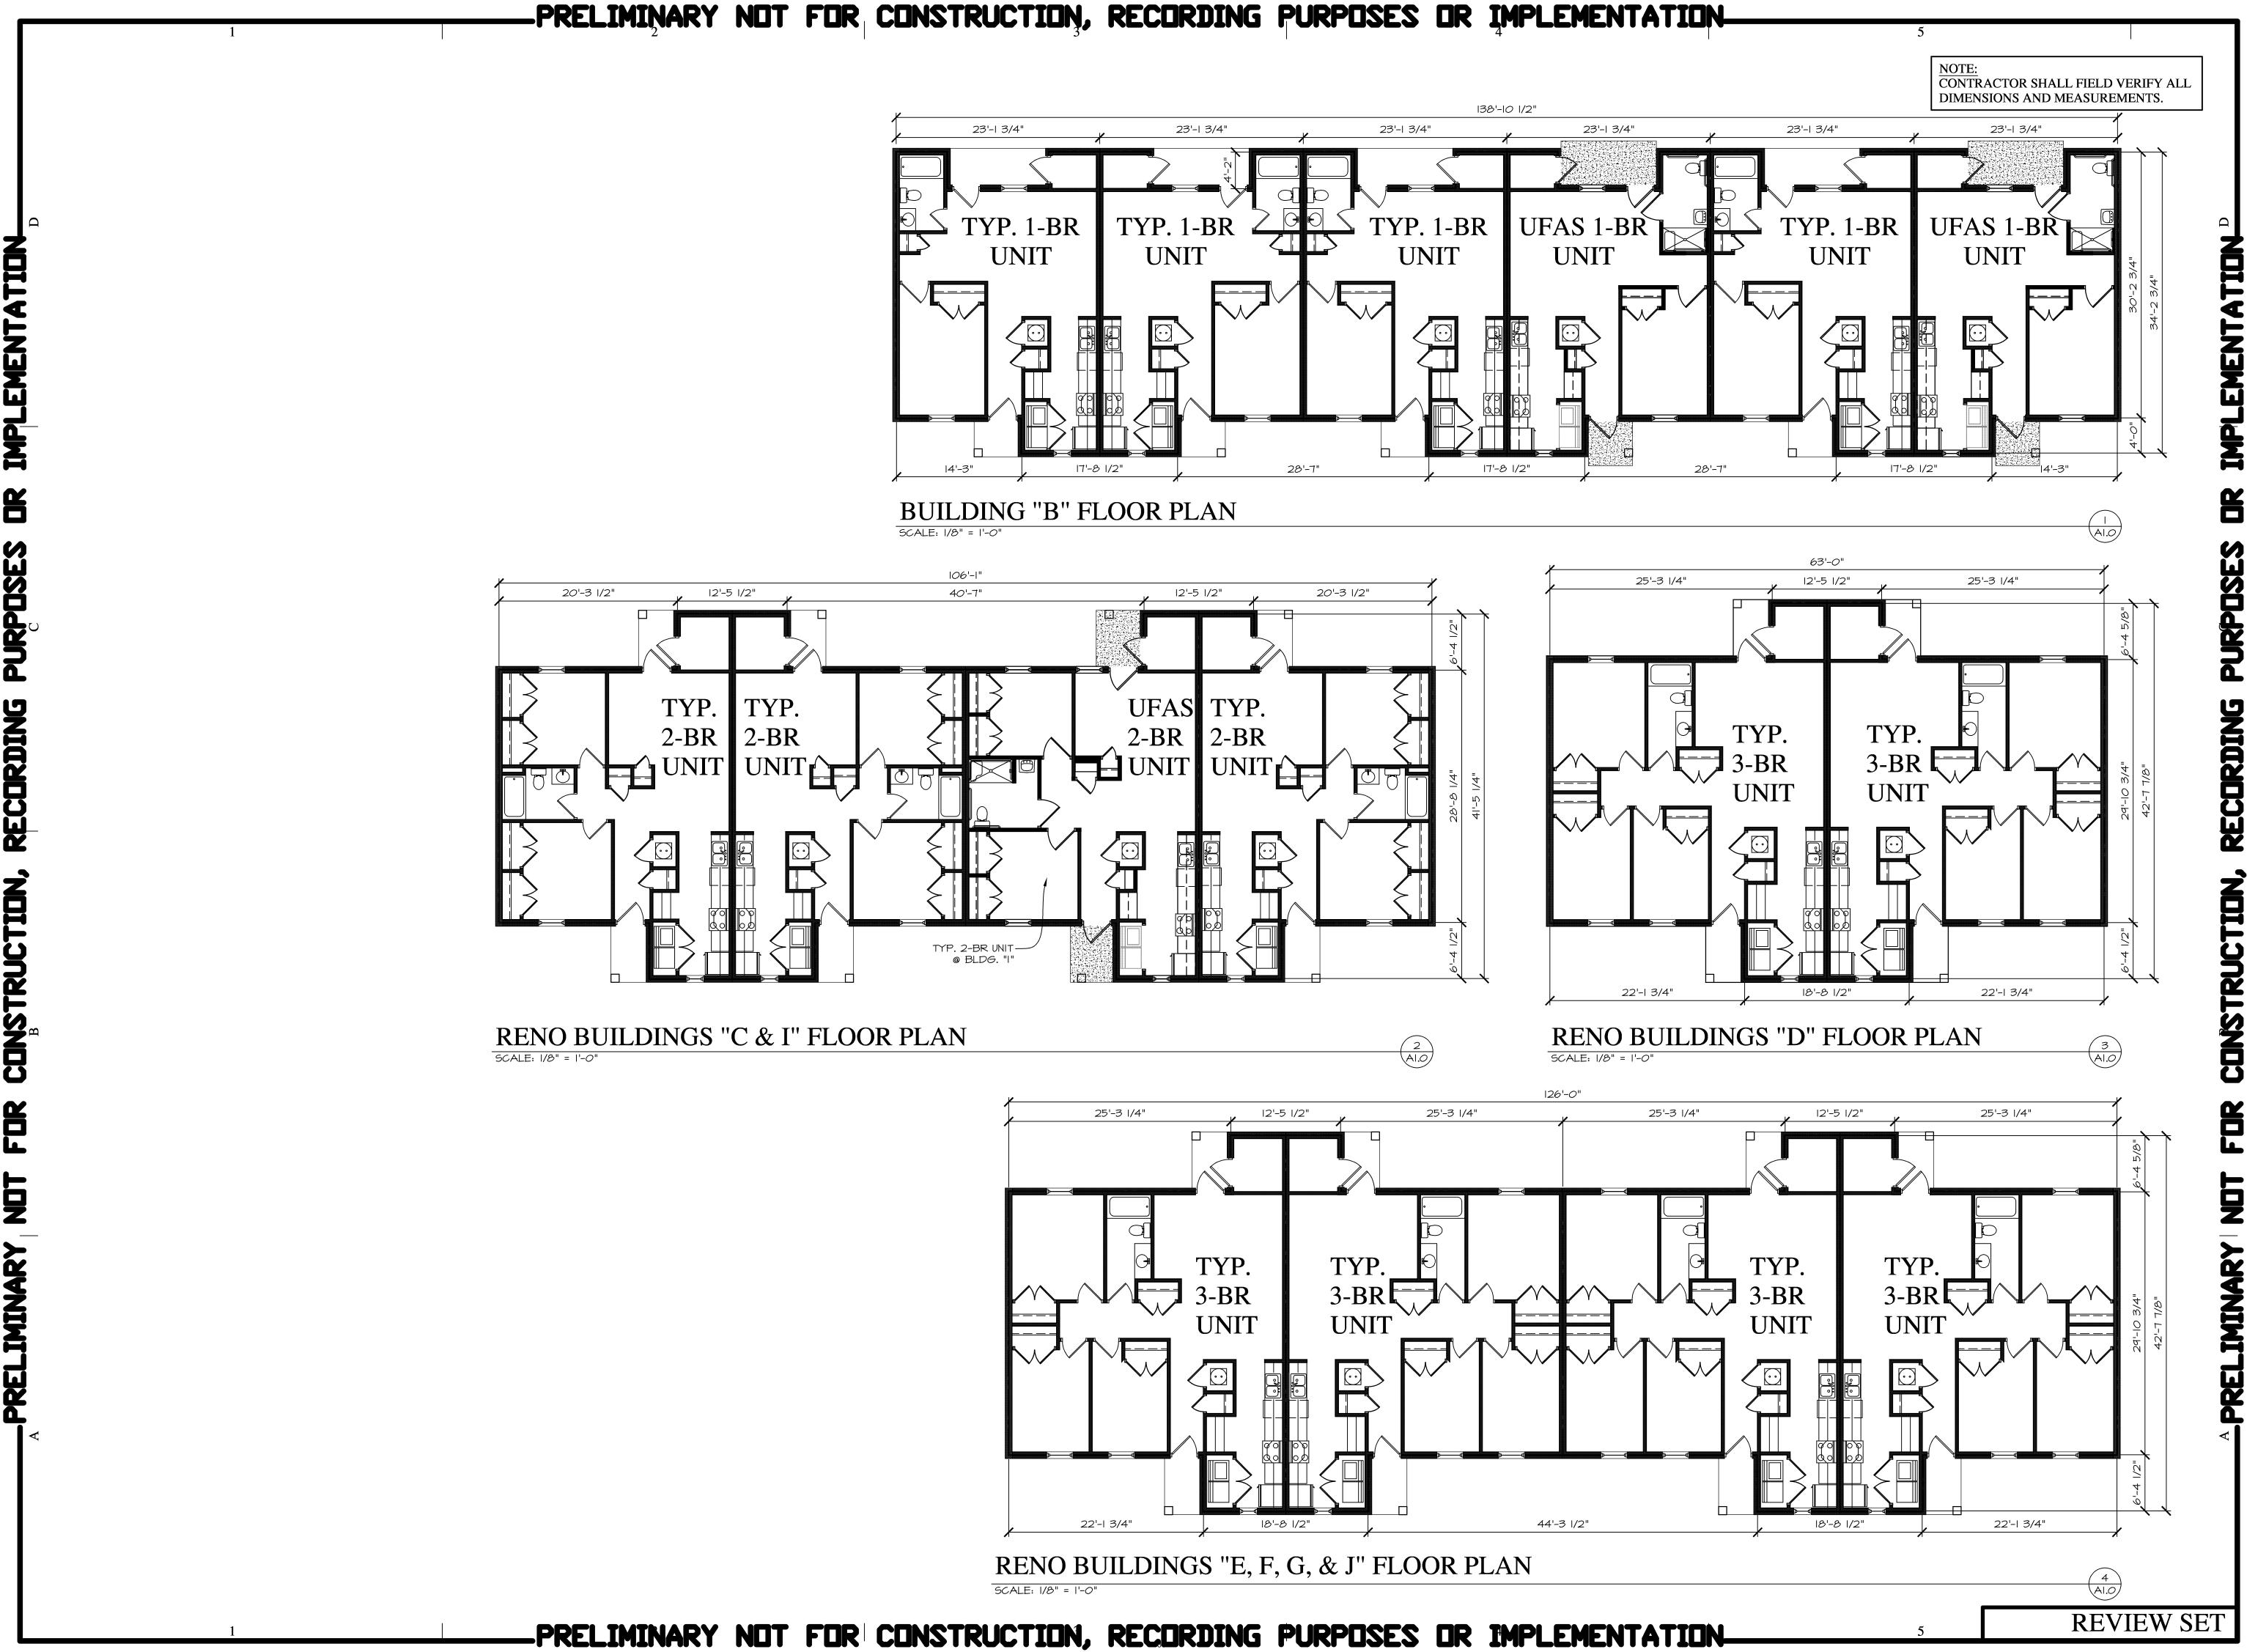

The subject improvements include a 55-unit apartment complex (housed in 13 single-story buildings). The property includes one, two, and three bedroom units. The improvements were built in 1979. The property is in average physical and functional condition. The 55 units total 48,856 sf. The property is currently 98.2% occupied. The subject site is  $\pm$ 7.010 acres.

## **Comments Regarding Appraisal**

A number of comments regarding the subject and appraisal assignment are discussed below:

• **Property.** The subject is known as Hilltop Terrace Apartments - Phase I and has an address of 4059 Martin Luther King Boulevard in Kingsland, Georgia. The property is a 55-unit apartment complex. The property includes one, two, and three bedroom units. The complex operates as a Class C, restricted income, non-age restricted property. The improvements were built in 1979. Overall, the property is in average physical and functional condition.

The unit size is based on the best information provided. Crown was given floor plans, square foot summary pages, and building plans. The information was generally consistent, but not identical.

Tenancy at the subject property is restricted to households with incomes of less than the area median household income. The units at the subject have long maintained a high level of occupancy. Demand for subsidized rental units is high locally.