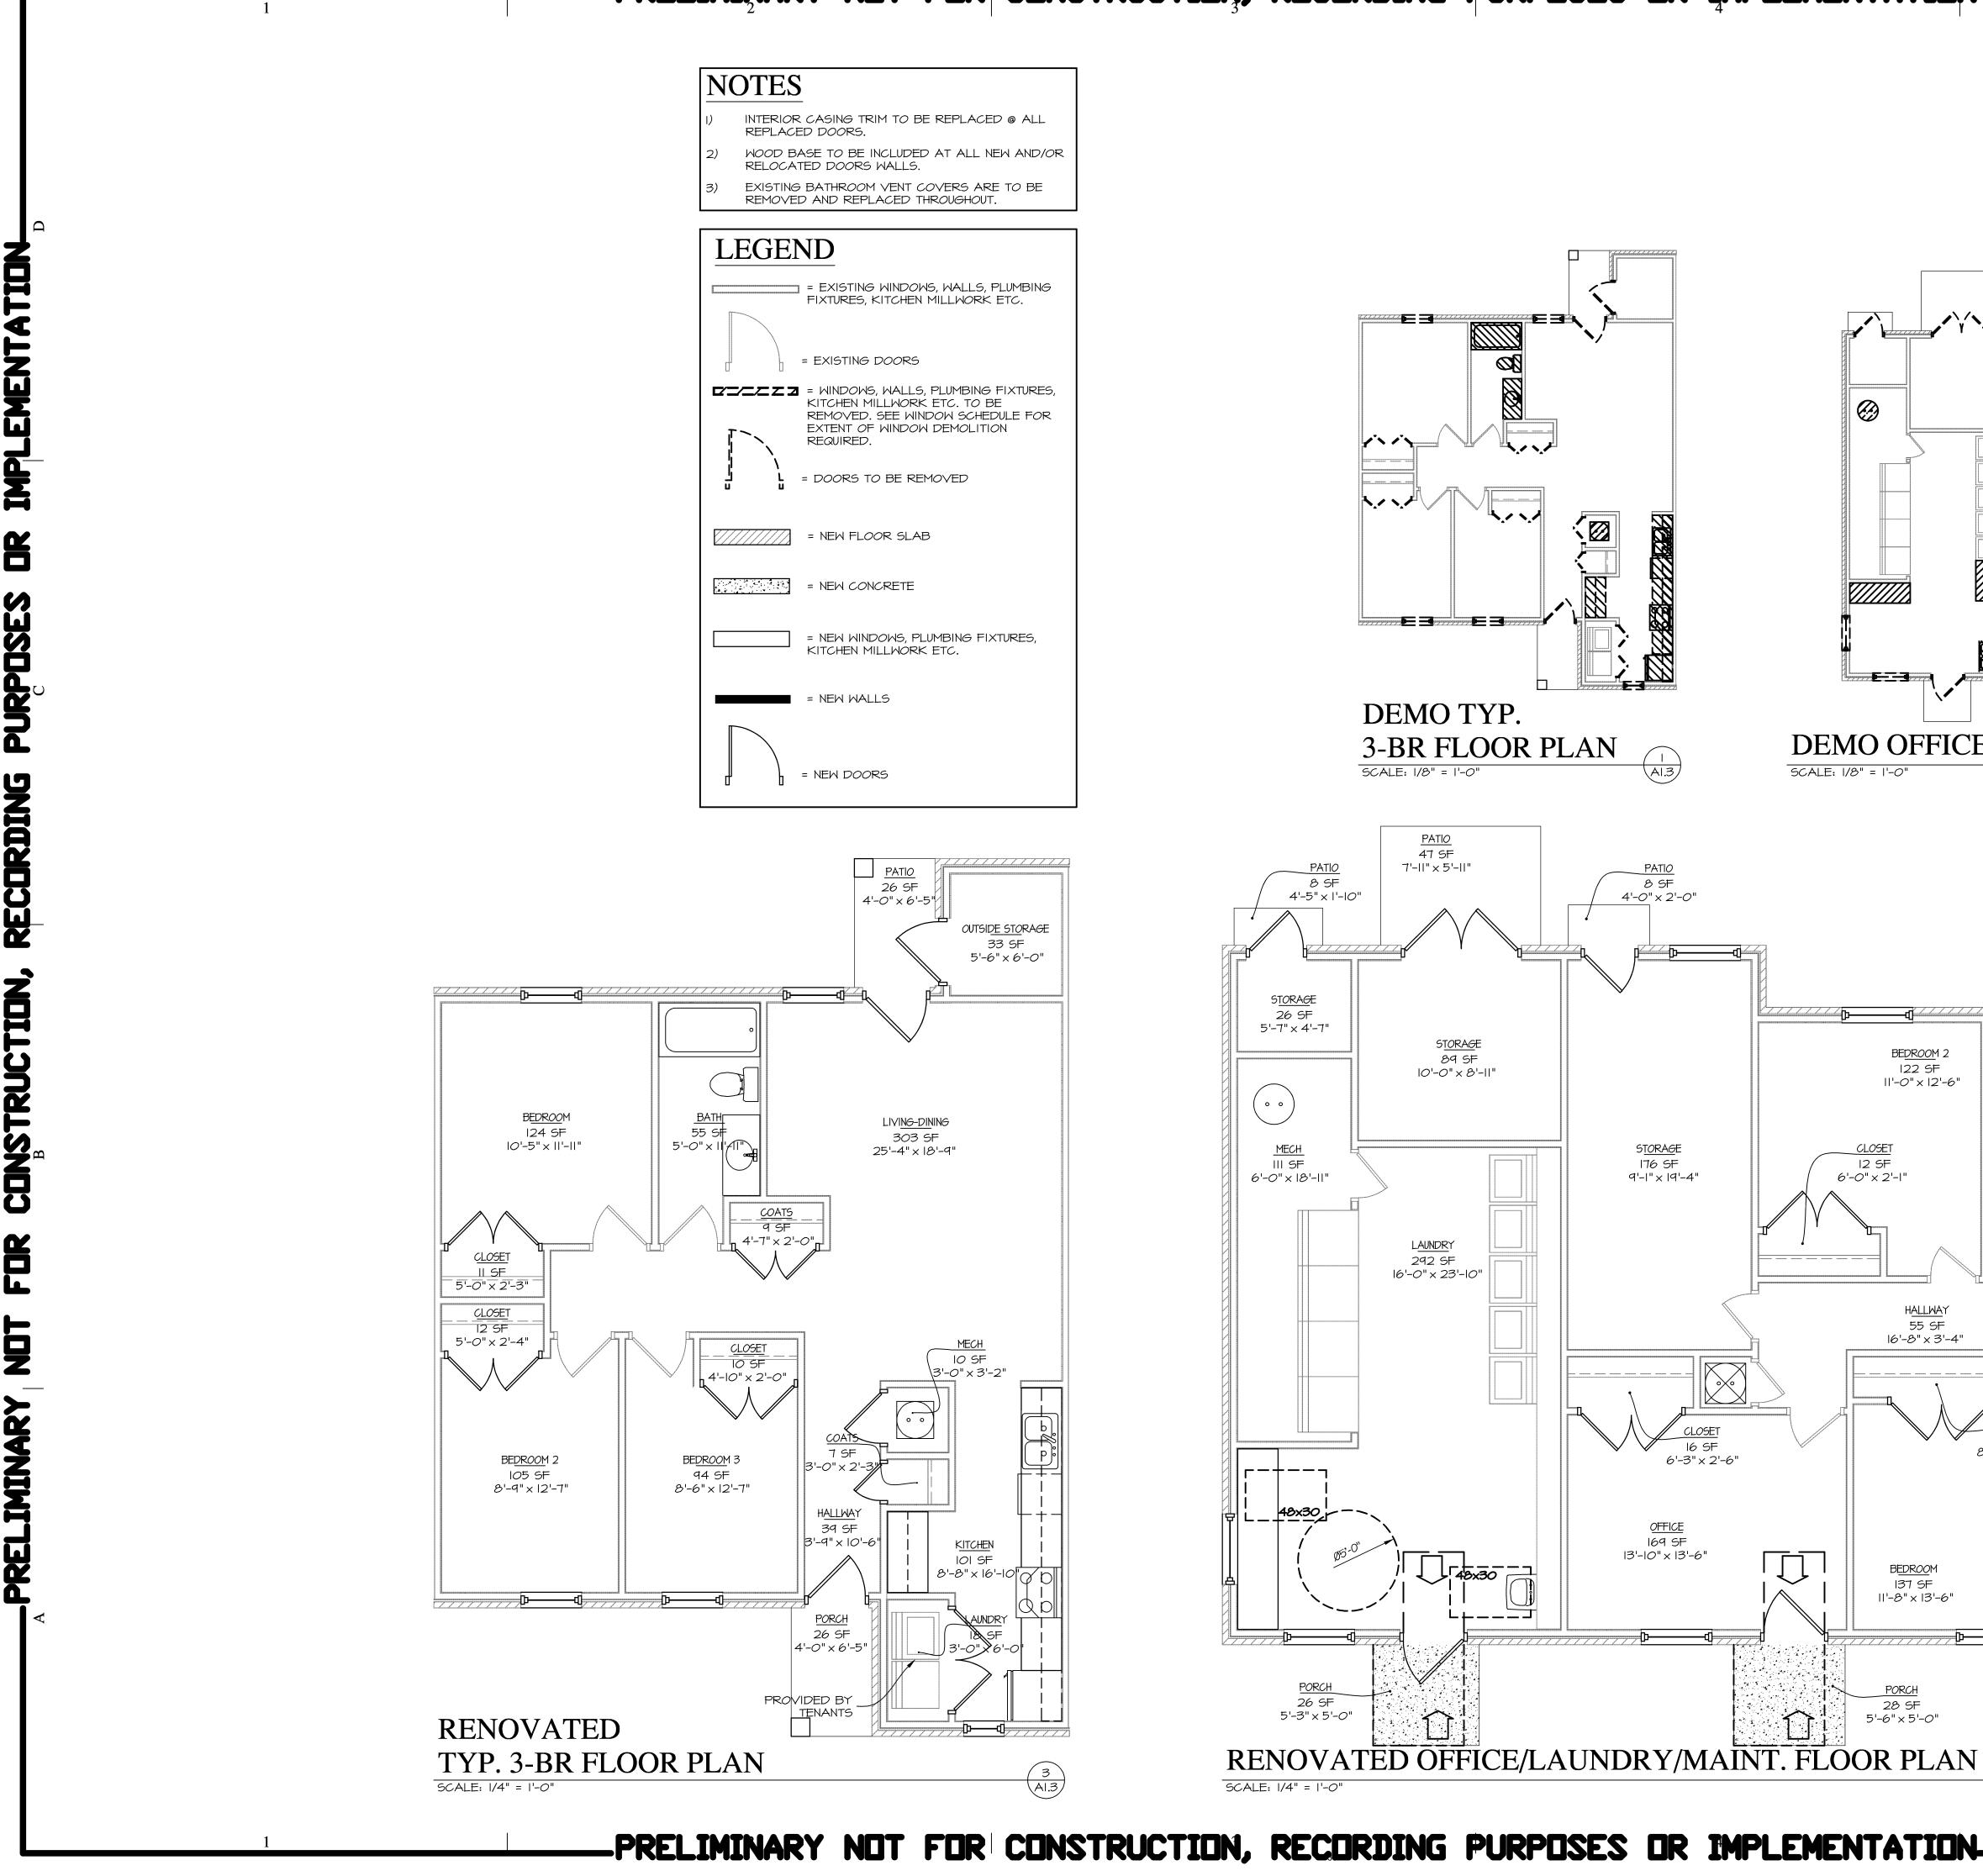

### **Presentation of Data**

| Comments Regarding Appraisal | 9 |
|------------------------------|---|
| Apartment Housing            |   |
| City Overview                |   |
| Property Description         |   |
|                              |   |

## **Comments Regarding Appraisal**

A number of comments regarding the subject and appraisal assignment are discussed below:

• **Property.** The subject is known as Hilltop Terrace Apartments - Phase I and has an address of 4059 Martin Luther King Boulevard in Kingsland, Georgia. The property is a 55-unit apartment complex. The property includes one, two, and three bedroom units. The complex operates as a Class C, restricted income, non-age restricted property. The improvements were built in 1979. Overall, the property is in average physical and functional condition.

- Near Term. The property is part of a portfolio of apartment properties in Georgia that are to transfer ownership in the near term. There is a letter of intent on the subject property, proposing an option to purchase. The letter of intent was requested but not provided. The transfer is assumed to be between related parties and not one that is considered to be arms-length. The purchase price amount given to the appraisers is \$1,304,522. As the transfer is not arms-length no credence is given to this purchase price when determining the said values of the subject property. Subsequent to the sale, ownership plans to renovate the subject with funding from a combination of mortgage monies, sale proceeds of Section 42 Low Income Housing Tax Credits, and equity. Following the acquisition the existing Section 515 loan will remain at the property. (The loan is expected to be restated under new rates and terms.) Renovations will be extensive and will include interior unit renovation as well as exterior unit renovation. Among the items that will be replaced and/or renovated (depending upon the condition of the individual components) are air conditioning units, windows, roofs, plumbing and electric, parking areas, and kitchens and bathrooms. Microwaves and dishwashers will be added to each unit. In addition, a pavilion and playground will be added to the complex. Furthermore, all Section 504 accessibility issues will be addressed and corrected as appropriate.
- **Property Location.** The property is on the north side of Martin Luther King Boulevard about 2 miles northeast of downtown Kingsland. The property is in Camden County. Kingsland is in southeast Georgia. Kingsland is a relatively small Georgia town. There are few truly comparable properties in the area.
- Value Opinions Developed and Reported. There are a number of value opinions developed and reported in the appraisal report. In large part, this is due to the number of intended users who have similar, but not identical needs. The values that are not required by a specific intended user should be ignored.