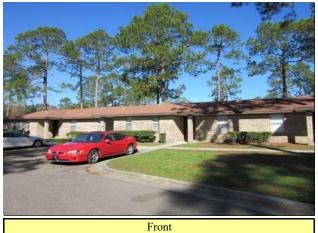

## **Executive Summary**

*Subject Real Estate Identification:* The subject is known as Hilltop Terrace Apartments - Phase I and has an address of 4059 Martin Luther King Boulevard in Kingsland, Georgia. The complex operates as a Class C, subsidized income, non-age restricted property. Hilltop Terrace Apartments - Phase I is on the north side of Martin Luther King Boulevard about 2 miles northeast of downtown Kingsland. The property is in Camden County. Kingsland is in southeast Georgia.

The subject improvements include a 55-unit apartment complex (housed in 13 single-story buildings). The property includes one, two, and three bedroom units. The improvements were built in 1979. The property is in average physical and functional condition. The 55 units total 48,856 sf. The property is currently 98.2% occupied. The subject site is  $\pm$ 7.010 acres.

## **Comments Regarding Appraisal**

A number of comments regarding the subject and appraisal assignment are discussed below:

• **Property.** The subject is known as Hilltop Terrace Apartments - Phase I and has an address of 4059 Martin Luther King Boulevard in Kingsland, Georgia. The property is a 55-unit apartment complex. The property includes one, two, and three bedroom units. The complex operates as a Class C, restricted income, non-age restricted property. The improvements were built in 1979. Overall, the property is in average physical and functional condition.