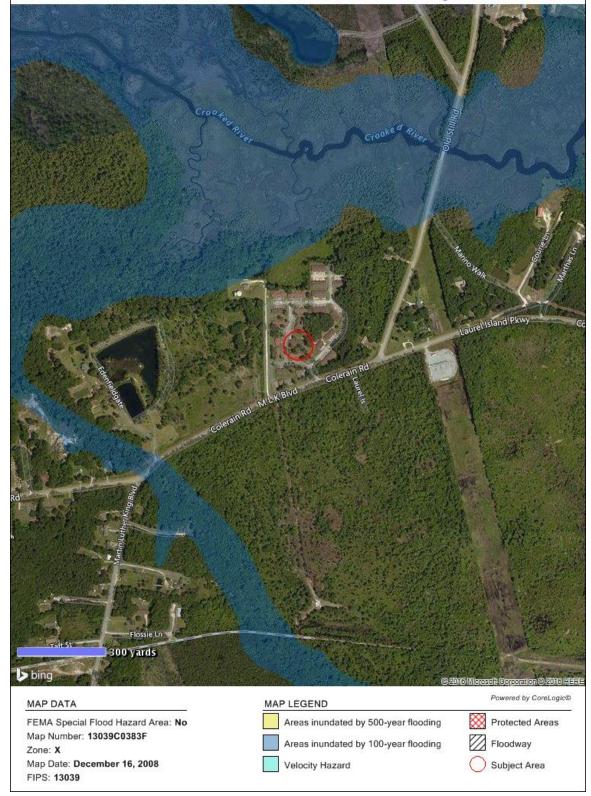

## **City Overview**

Kingsland is in Camden County, in the state of Georgia. Camden County is in the far southeastern portion of Georgia. The city of Kingsland is about 30 miles northwest of Jacksonville, FL; about 155 miles northeast of Tallahassee, FL; and about 250 miles southeast of Atlanta, GA. The maps below show the subject's location within the state of Georgia, Camden County and Kingsland. The aerial below locates the property relative to downtown Kingsland.

Aerial