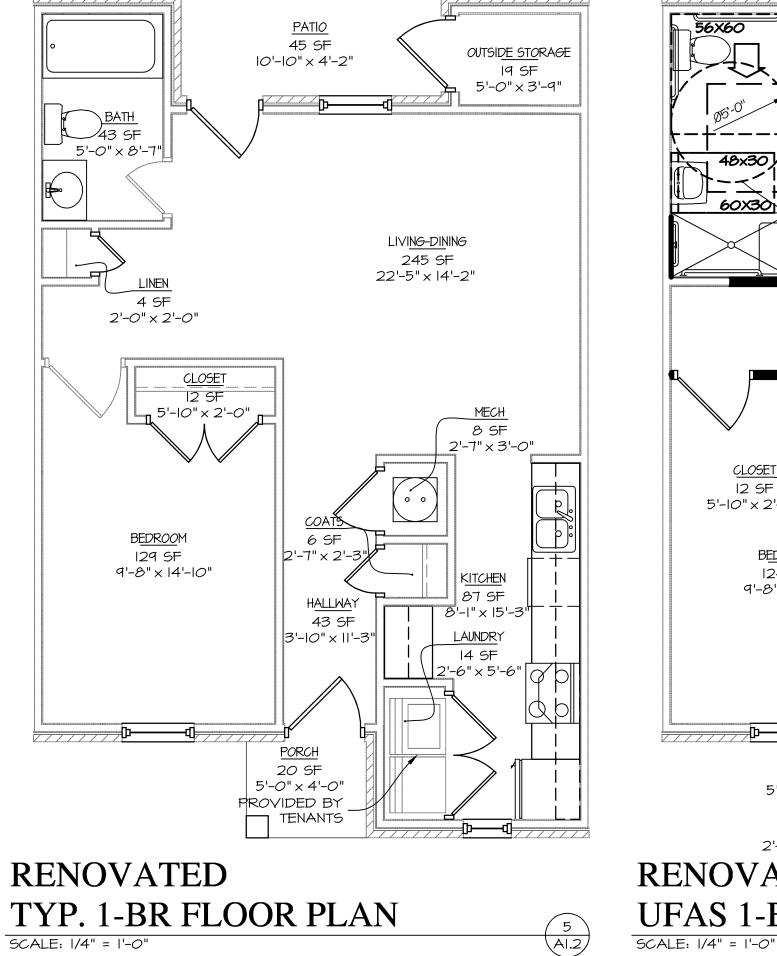

The subject improvements include a 55-unit apartment complex (housed in 13 single-story buildings). The property includes one, two, and three bedroom units. The improvements were built in 1979. The property is in average physical and functional condition. The 55 units total 48,856 sf. The property is currently 98.2% occupied. The subject site is  $\pm$ 7.010 acres.

The unit size is based on the best information provided. Crown was given floor plans, square foot summary pages, and building plans. The information was generally consistent, but not identical.

Tenancy at the subject property is restricted to households with incomes of less than the area median household income. The units at the subject have long maintained a high level of occupancy. Demand for subsidized rental units is high locally.