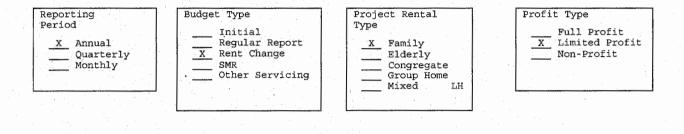

## **Executive Summary**

*Subject Real Estate Identification:* The subject is known as Hilltop Terrace Apartments - Phase I and has an address of 4059 Martin Luther King Boulevard in Kingsland, Georgia. The complex operates as a Class C, subsidized income, non-age restricted property. Hilltop Terrace Apartments - Phase I is on the north side of Martin Luther King Boulevard about 2 miles northeast of downtown Kingsland. The property is in Camden County. Kingsland is in southeast Georgia.

The subject improvements include a 55-unit apartment complex (housed in 13 single-story buildings). The property includes one, two, and three bedroom units. The improvements were built in 1979. The property is in average physical and functional condition. The 55 units total 48,856 sf. The property is currently 98.2% occupied. The subject site is  $\pm$ 7.010 acres.

| Existing Use of Real Estate:<br>Highest and Best Use:                                                              | Apartment Complex<br>Intensive Residential (current use)     |
|--------------------------------------------------------------------------------------------------------------------|--------------------------------------------------------------|
| Parcel Number/Legal Description:<br>Zoning:                                                                        | 094 001A / HILLTOP APTS/LAND-EDENFIELD TR<br>R3: Residential |
| USPAP Report Option:                                                                                               | Appraisal report                                             |
| Pertinent dates:<br>Date of valuation:<br>Prospective date of valuation:<br>Date of inspection:<br>Date of report: | see chart<br>see chart<br>January 25, 2017<br>April 11, 2017 |
| Values, interests appraised:                                                                                       | see next page                                                |

## **Comments Regarding Appraisal**

A number of comments regarding the subject and appraisal assignment are discussed below:

• **Property.** The subject is known as Hilltop Terrace Apartments - Phase I and has an address of 4059 Martin Luther King Boulevard in Kingsland, Georgia. The property is a 55-unit apartment complex. The property includes one, two, and three bedroom units. The complex operates as a Class C, restricted income, non-age restricted property. The improvements were built in 1979. Overall, the property is in average physical and functional condition.

Based on the above, the complex operates as a Class C, restricted income, non-age restricted property.