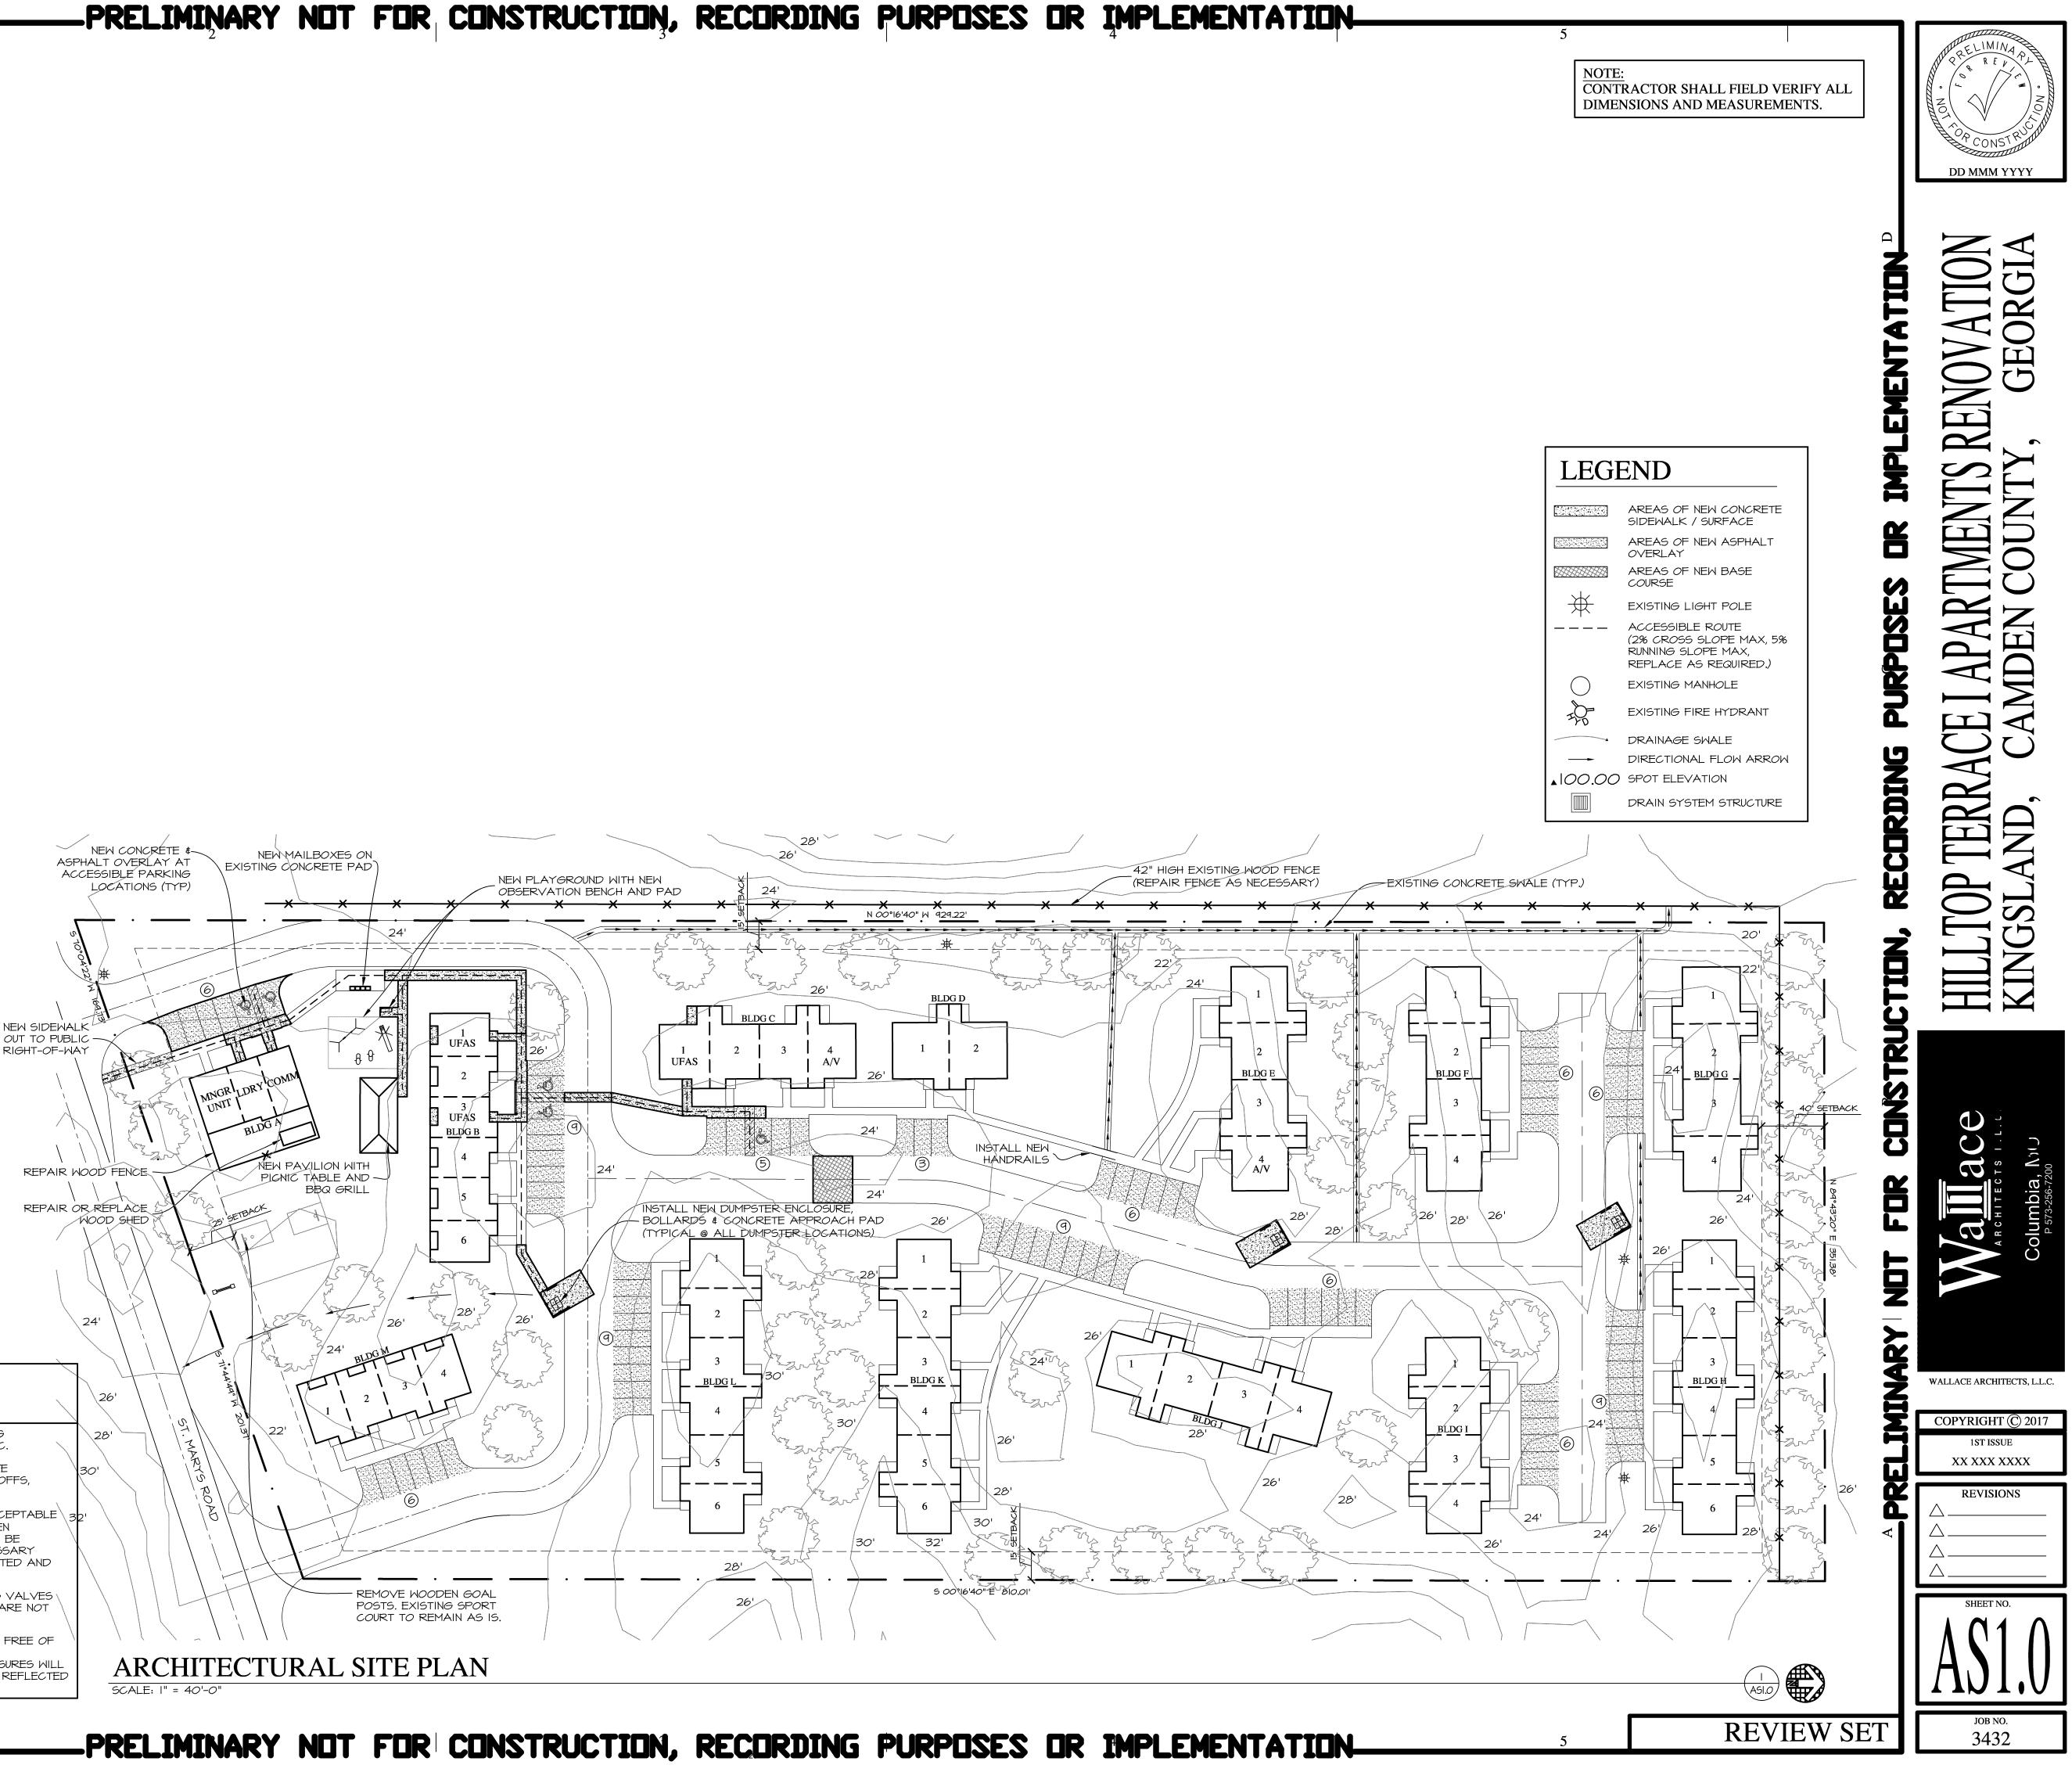

## **Executive Summary**

*Subject Real Estate Identification:* The subject is known as Hilltop Terrace Apartments - Phase I and has an address of 4059 Martin Luther King Boulevard in Kingsland, Georgia. The complex operates as a Class C, subsidized income, non-age restricted property. Hilltop Terrace Apartments - Phase I is on the north side of Martin Luther King Boulevard about 2 miles northeast of downtown Kingsland. The property is in Camden County. Kingsland is in southeast Georgia.

The subject improvements include a 55-unit apartment complex (housed in 13 single-story buildings). The property includes one, two, and three bedroom units. The improvements were built in 1979. The property is in average physical and functional condition. The 55 units total 48,856 sf. The property is currently 98.2% occupied. The subject site is  $\pm$ 7.010 acres.

## **Comments Regarding Appraisal**

A number of comments regarding the subject and appraisal assignment are discussed below:

• **Property.** The subject is known as Hilltop Terrace Apartments - Phase I and has an address of 4059 Martin Luther King Boulevard in Kingsland, Georgia. The property is a 55-unit apartment complex. The property includes one, two, and three bedroom units. The complex operates as a Class C, restricted income, non-age restricted property. The improvements were built in 1979. Overall, the property is in average physical and functional condition.

- Near Term. The property is part of a portfolio of apartment properties in Georgia that are to transfer ownership in the near term. There is a letter of intent on the subject property, proposing an option to purchase. The letter of intent was requested but not provided. The transfer is assumed to be between related parties and not one that is considered to be arms-length. The purchase price amount given to the appraisers is \$1,304,522. As the transfer is not arms-length no credence is given to this purchase price when determining the said values of the subject property. Subsequent to the sale, ownership plans to renovate the subject with funding from a combination of mortgage monies, sale proceeds of Section 42 Low Income Housing Tax Credits, and equity. Following the acquisition the existing Section 515 loan will remain at the property. (The loan is expected to be restated under new rates and terms.) Renovations will be extensive and will include interior unit renovation as well as exterior unit renovation. Among the items that will be replaced and/or renovated (depending upon the condition of the individual components) are air conditioning units, windows, roofs, plumbing and electric, parking areas, and kitchens and bathrooms. Microwaves and dishwashers will be added to each unit. In addition, a pavilion and playground will be added to the complex. Furthermore, all Section 504 accessibility issues will be addressed and corrected as appropriate.
- **Property Location.** The property is on the north side of Martin Luther King Boulevard about 2 miles northeast of downtown Kingsland. The property is in Camden County. Kingsland is in southeast Georgia. Kingsland is a relatively small Georgia town. There are few truly comparable properties in the area.
- Value Opinions Developed and Reported. There are a number of value opinions developed and reported in the appraisal report. In large part, this is due to the number of intended users who have similar, but not identical needs. The values that are not required by a specific intended user should be ignored.