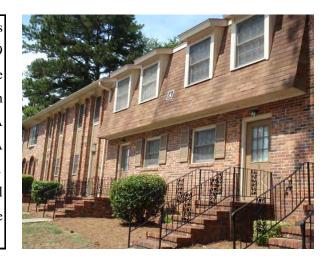

#### General Data

| Property Name:       | Legacy Park Apts |
|----------------------|------------------|
| Property Address:    | 153 E Clinton St |
| City:                | Gray             |
| County:              | Jones            |
| MSA:                 | Macon            |
| State:               | GA               |
| Zip:                 | 31032            |
| Renter Segmentation: | General          |
| Rent Structure:      | Market Rate      |
|                      |                  |

## Property Data

|                         |         | Bedroom | s Baths | <u>Type</u> | Size (rsf) | Rent  | Rent/rsf |
|-------------------------|---------|---------|---------|-------------|------------|-------|----------|
| Year Built:             | 1985    | 1       | 1.0     | Townhouse   | 580        | \$480 | \$0.83   |
| Size (Number of Units): | 70      | 2       | 1.0     | Garden      | 1,180      | \$580 | \$0.49   |
| Rentable Size (rsf):    | 66,760  | 3       | 1.5     | Townhouse   | 1,300      | \$680 | \$0.52   |
| Site Size (acres):      | 12.280  |         |         |             |            |       |          |
| Density (units/acre):   | 5.7     |         |         |             |            |       |          |
| Occ. At Time Of Survey: | 95.0%   |         |         |             |            |       |          |
| Floors:                 | 2       |         |         |             |            |       |          |
| Property Design:        | Walk Up |         |         |             |            |       |          |
| Exterior:               | Siding  |         |         |             |            |       |          |

#### **Other Comments**

The property is on the north side of Clinton Street just northeast of downtown Gray. Typical lease term is one year. Shorter lease terms are available with management consent. There is minimal turnover.