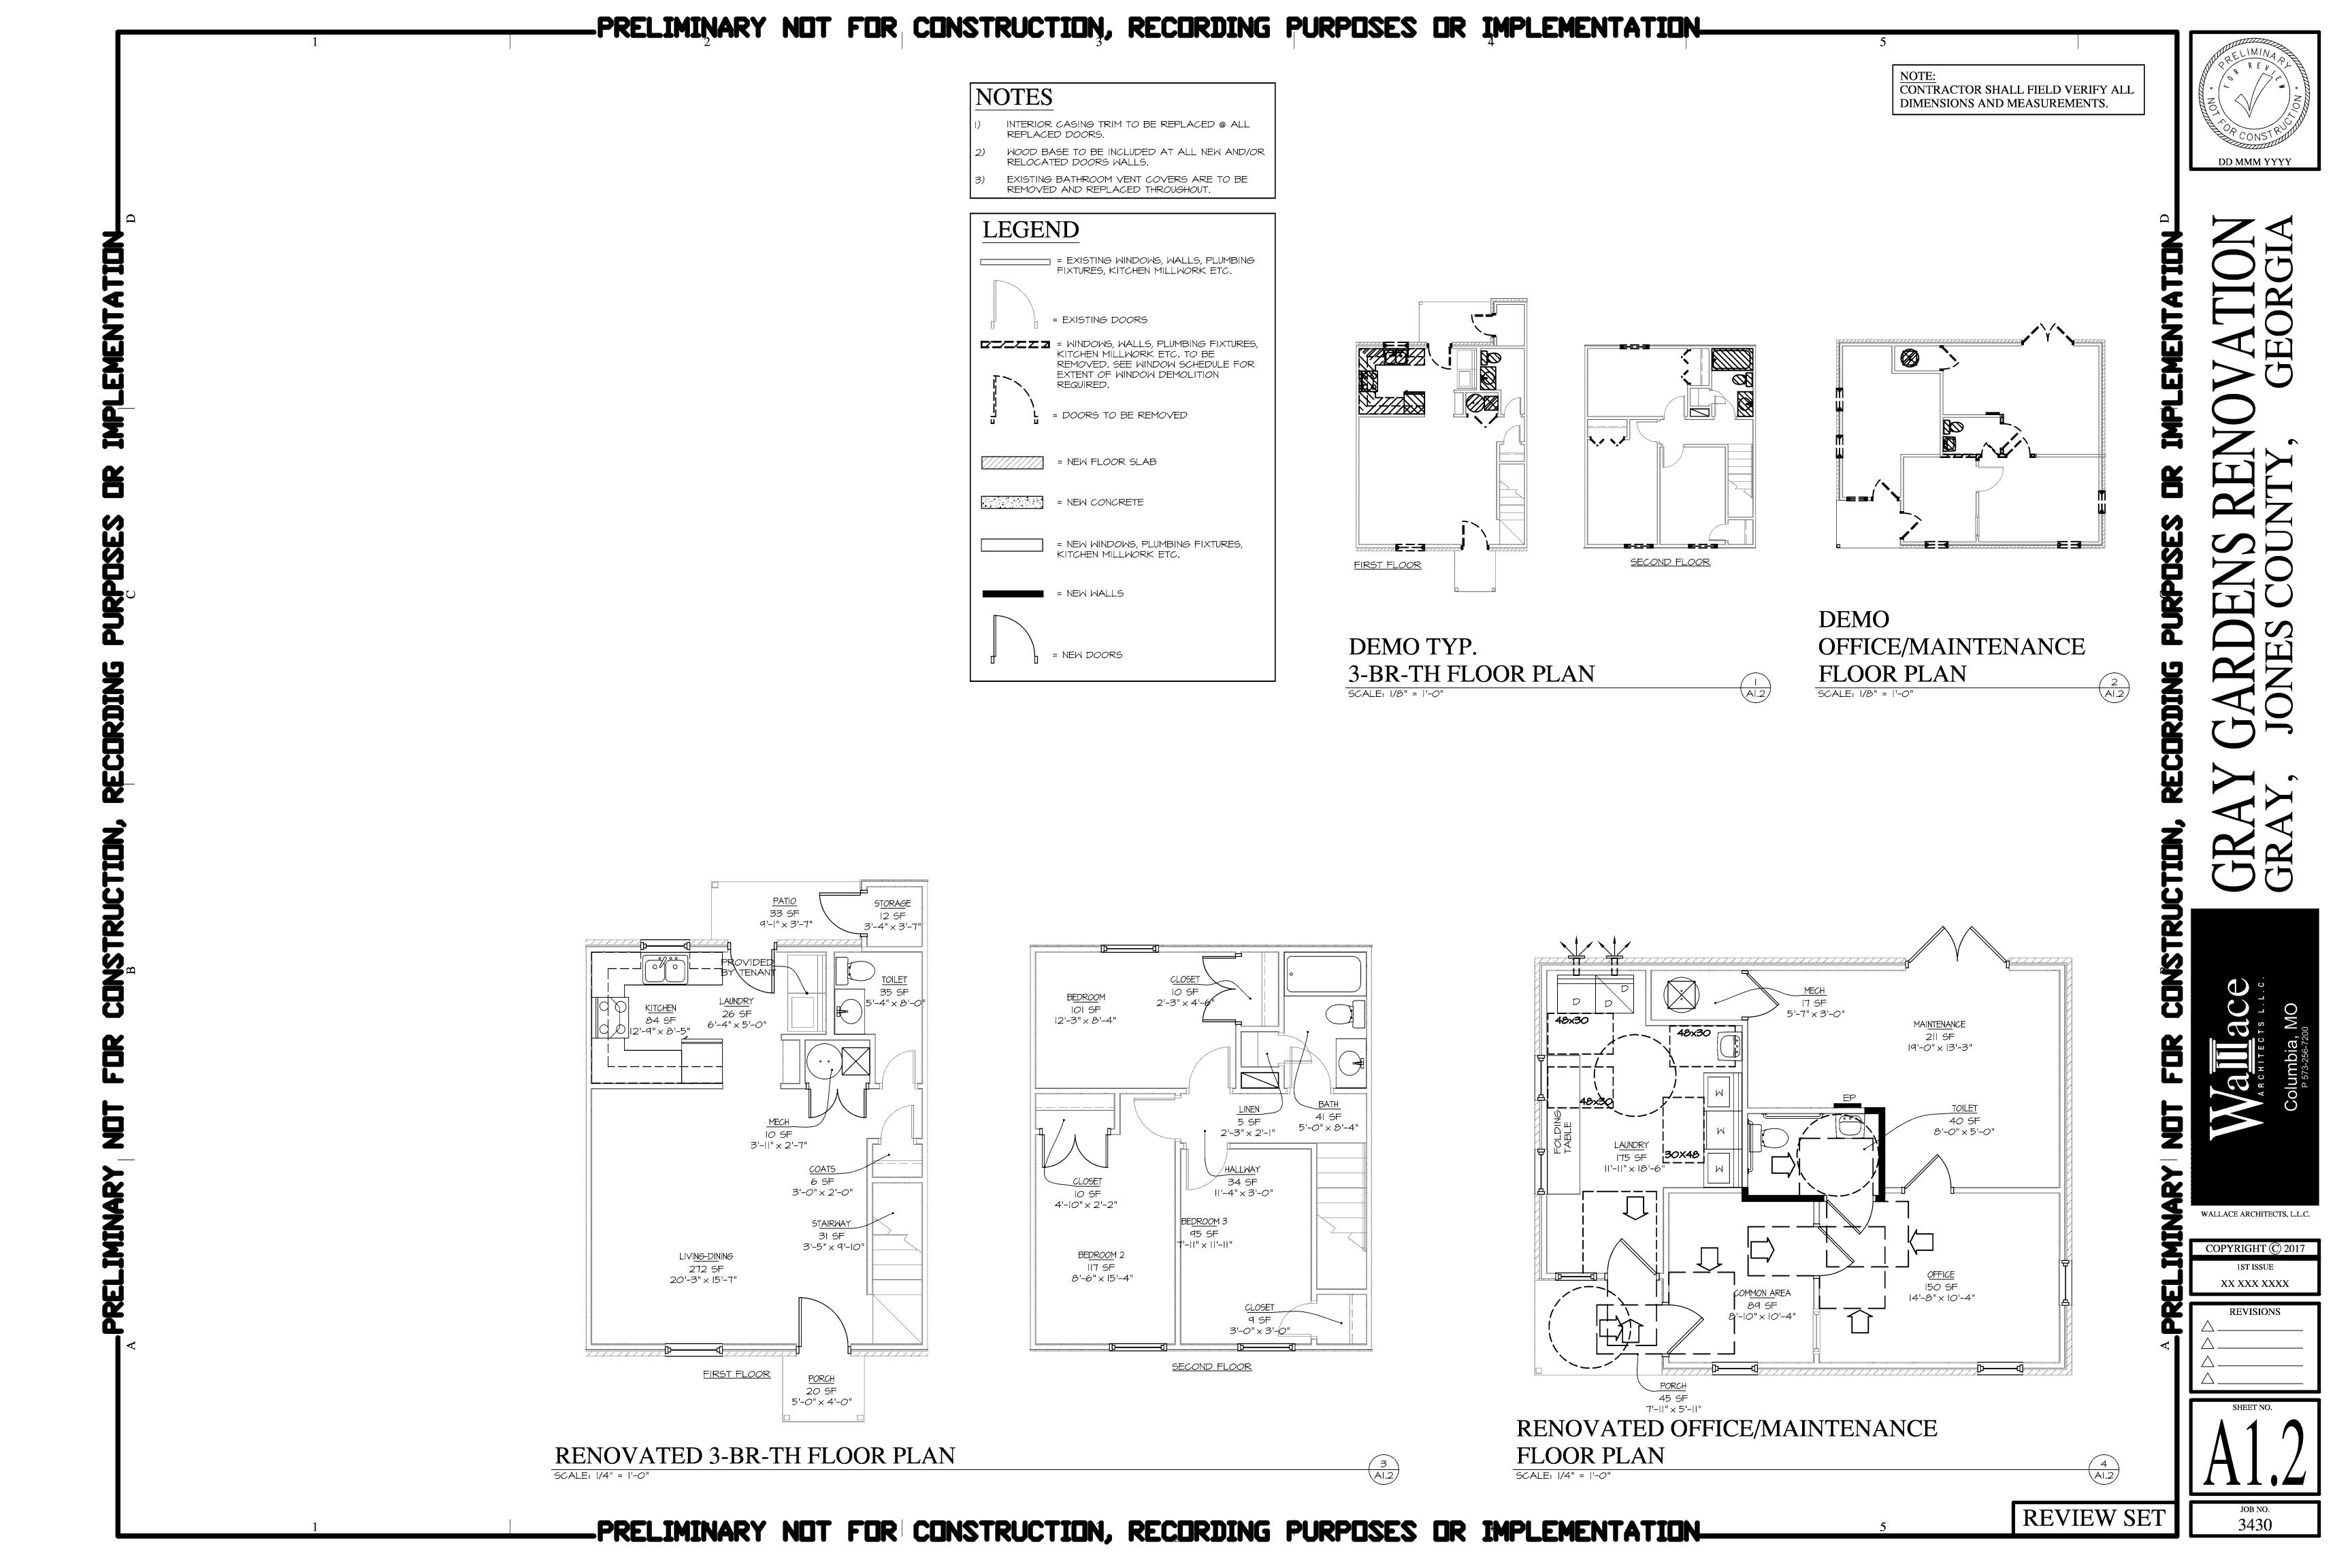

## **Comments Regarding Appraisal**

A number of comments regarding the subject and appraisal assignment are discussed below:

• **Property.** The subject is known as Gray Gardens Apartments and has an address of 200 Eatonton Highway in Gray, Georgia. The property is a 56-unit apartment complex. The property includes one, two, and three bedroom units. The complex operates as a Class C, restricted income, non-age restricted property. The improvements were built in 1981. Overall, the property is in average physical and functional condition.

- Near Term. The property is part of a portfolio of apartment properties in Georgia that are to transfer ownership in the near term. There is a letter of intent on the subject property, proposing an option to purchase. The letter of intent was requested but not provided. The transfer is assumed to be between related parties and not one that is considered to be arms-length. The purchase price amount given to the appraisers is \$1,387,896. As the transfer is not arms-length no credence is given to this purchase price when determining the said values of the subject property. Subsequent to the sale, ownership plans to renovate the subject with funding from a combination of mortgage monies, sale proceeds of Section 42 Low Income Housing Tax Credits, and equity. Following the acquisition the existing Section 515 loan will remain at the property. (The loan is expected to be restated under new rates and terms.) Renovations will be extensive and will include interior unit renovation as well as exterior unit renovation. Among the items that will be replaced and/or renovated (depending upon the condition of the individual components) are air conditioning units, windows, roofs, plumbing and electric, parking areas, and kitchens and bathrooms. Microwaves will be added to each unit. In addition, a pavilion and basketball court will be added to the complex. Furthermore, all Section 504 accessibility issues will be addressed and corrected as appropriate.
- **Property Location.** The property is on the east side of US 129 (Eastonton Highway), about ½ mile north of downtown Gray. This location is about 15 miles northeast of the I-75/I-475 interchange and about 12 miles northeast of Macon. The property is in Jones County. Gray is located in central Georgia. Gray is a relatively small Georgia town. There are few truly comparable properties in the area.
- Value Opinions Developed and Reported. There are a number of value opinions developed and reported in the appraisal report. In large part, this is due to the number of intended users who have similar, but not identical needs. The values that are not required by a specific intended user should be ignored.

During the renovations, microwaves will be added to each unit. In addition, a pavilion and playground will be added to the complex.