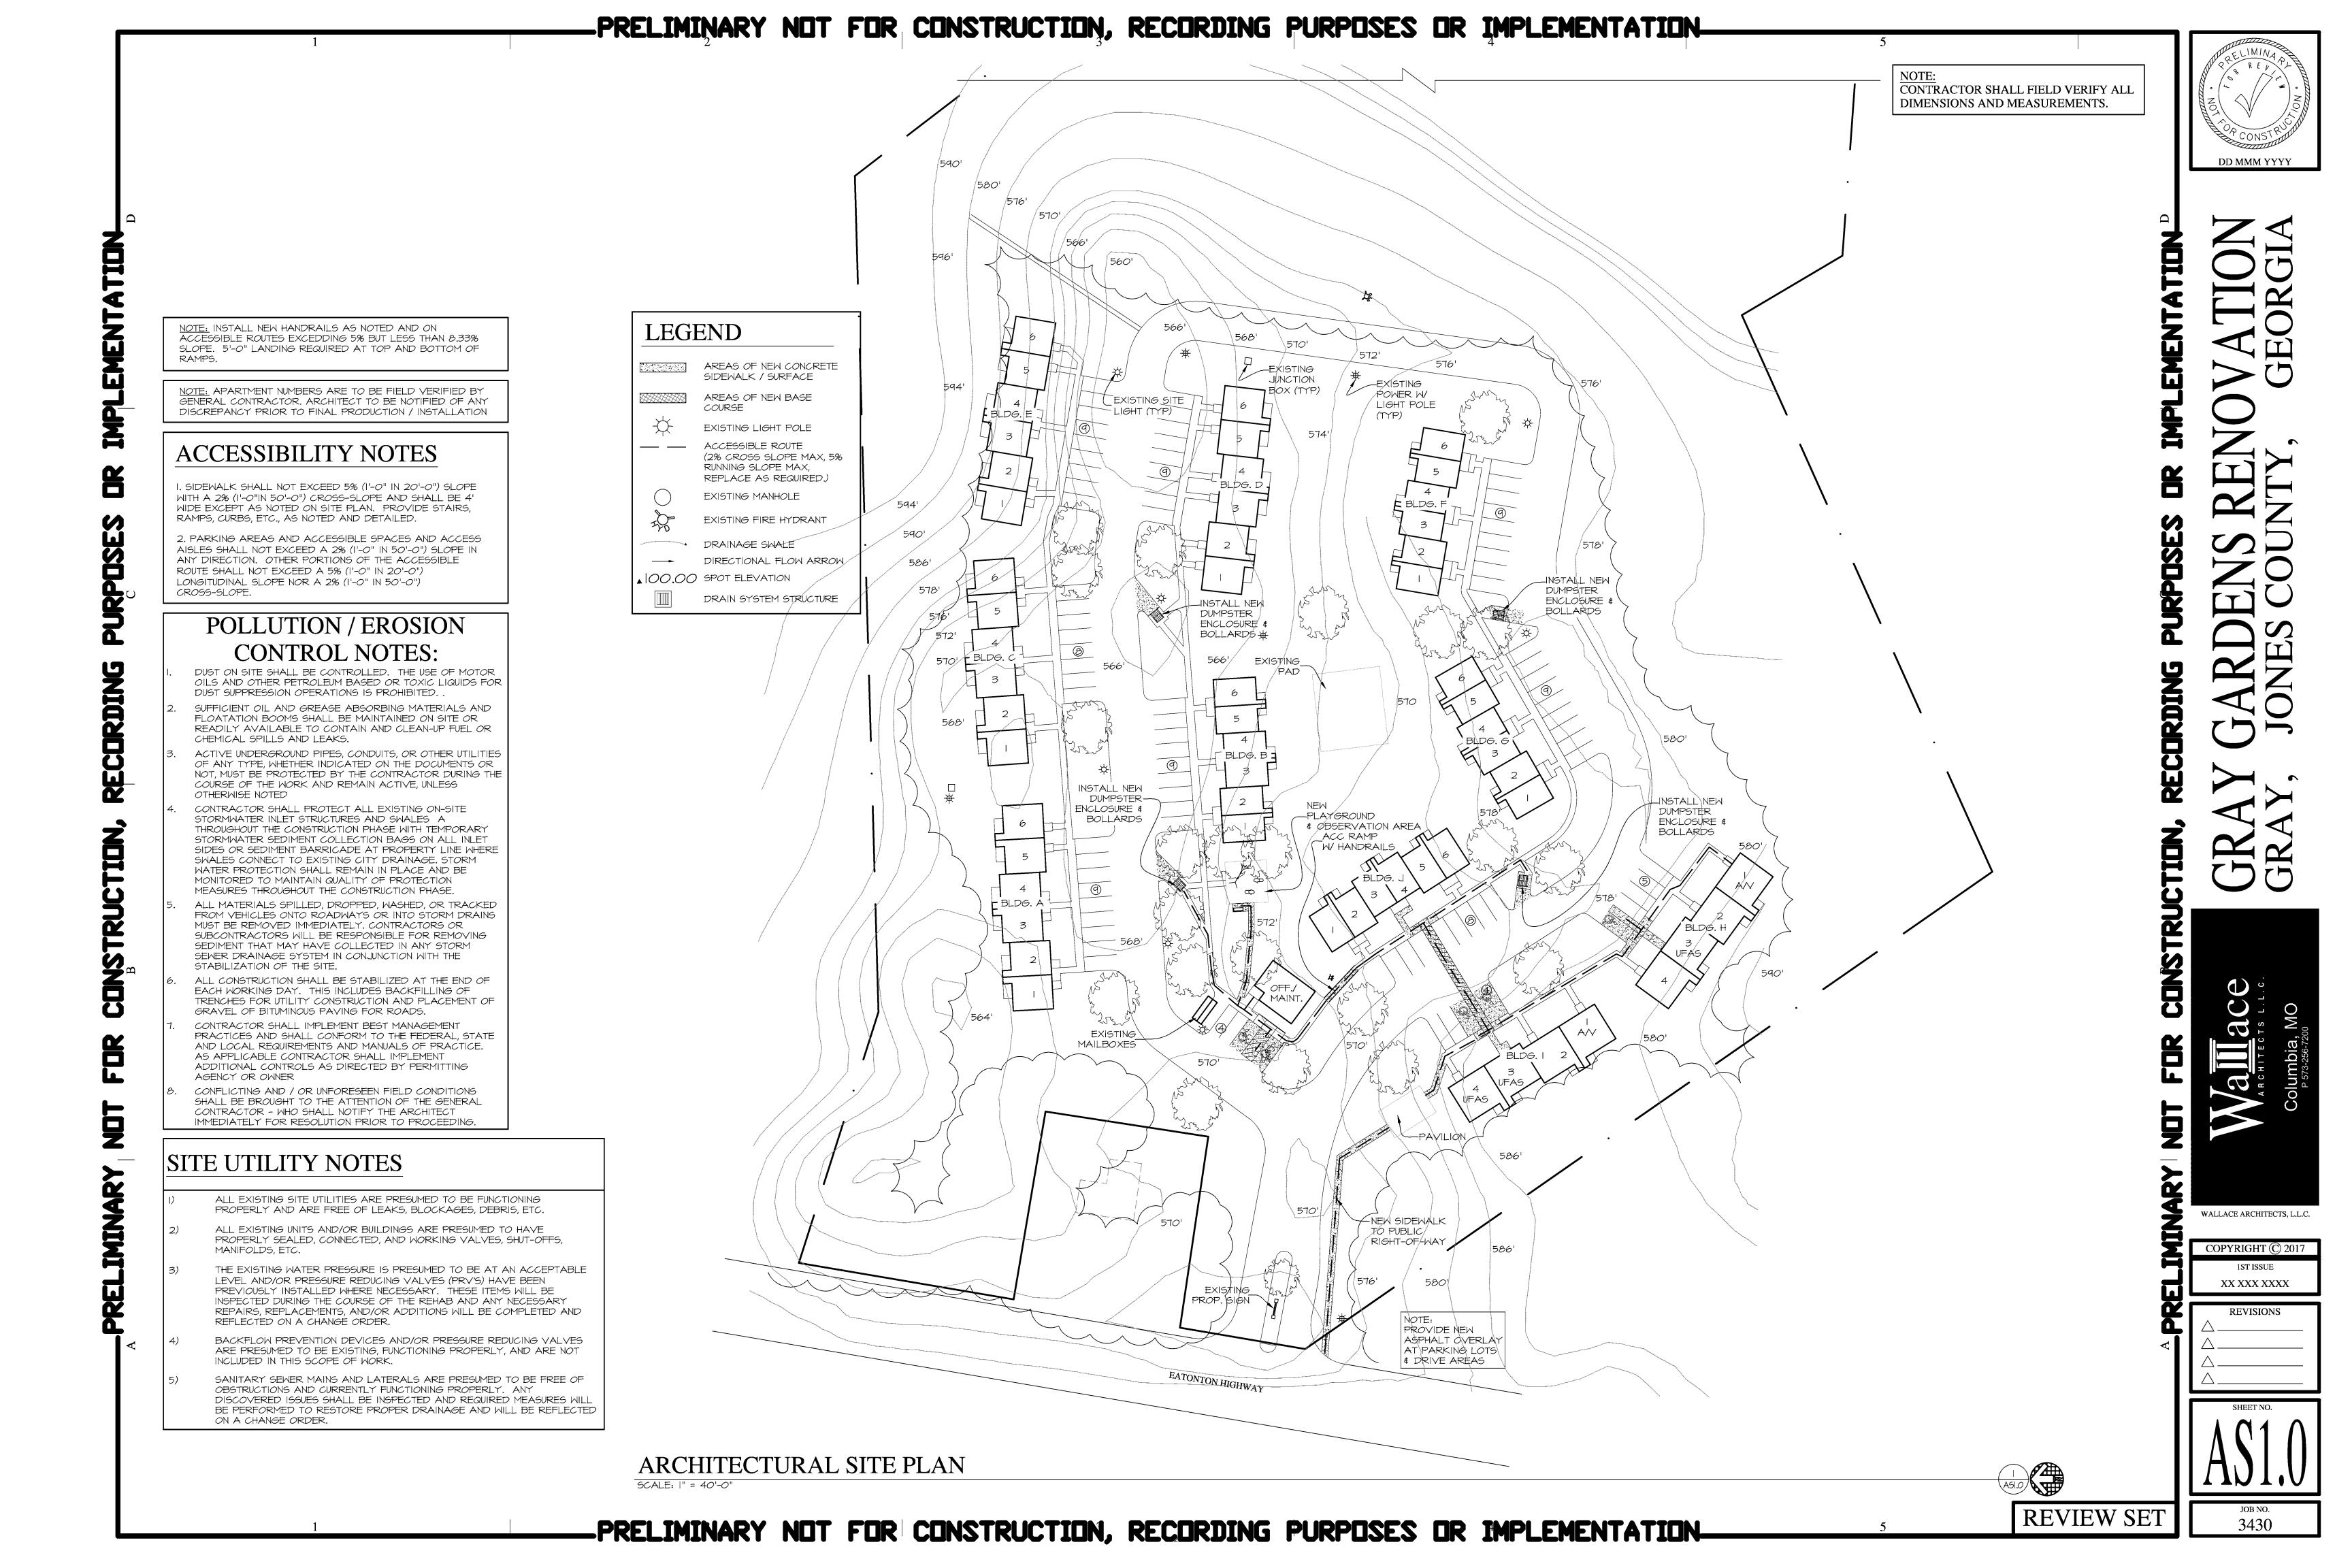

The subject improvements include a 56-unit apartment complex (housed in 11 one and two-story buildings). The property includes one, two, and three bedroom units. The improvements were built in 1981. The property is in average physical and functional condition. The 56 units total 49,128 sf. The property is currently 96.4% occupied. The subject site is  $\pm 11.58$  acres.

- Near Term. The property is part of a portfolio of apartment properties in Georgia that are to transfer ownership in the near term. There is a letter of intent on the subject property, proposing an option to purchase. The letter of intent was requested but not provided. The transfer is assumed to be between related parties and not one that is considered to be arms-length. The purchase price amount given to the appraisers is \$1,387,896. As the transfer is not arms-length no credence is given to this purchase price when determining the said values of the subject property. Subsequent to the sale, ownership plans to renovate the subject with funding from a combination of mortgage monies, sale proceeds of Section 42 Low Income Housing Tax Credits, and equity. Following the acquisition the existing Section 515 loan will remain at the property. (The loan is expected to be restated under new rates and terms.) Renovations will be extensive and will include interior unit renovation as well as exterior unit renovation. Among the items that will be replaced and/or renovated (depending upon the condition of the individual components) are air conditioning units, windows, roofs, plumbing and electric, parking areas, and kitchens and bathrooms. Microwaves will be added to each unit. In addition, a pavilion and basketball court will be added to the complex. Furthermore, all Section 504 accessibility issues will be addressed and corrected as appropriate.
- **Property Location.** The property is on the east side of US 129 (Eastonton Highway), about ½ mile north of downtown Gray. This location is about 15 miles northeast of the I-75/I-475 interchange and about 12 miles northeast of Macon. The property is in Jones County. Gray is located in central Georgia. Gray is a relatively small Georgia town. There are few truly comparable properties in the area.
- Value Opinions Developed and Reported. There are a number of value opinions developed and reported in the appraisal report. In large part, this is due to the number of intended users who have similar, but not identical needs. The values that are not required by a specific intended user should be ignored.