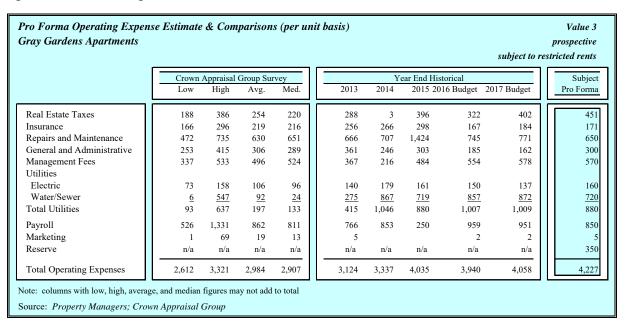

Market value, subject to restricted rents, refers only to the value of the subject real estate, as restricted, and excludes the value of any favorable financing. The market value, subject to restricted rents, is based on a pro forma that projects income, vacancy, operating expenses, and reserves for the property under a restricted (subsidized) scenario. This restricted pro forma includes the scheduled restricted rents, a vacancy and collection loss factor that reflects any rental assistance (RA) or Section 8, and operating expenses and reserves projected for the subject as a subsidized property. Subsidized apartments typically experience higher management, auditing, and bookkeeping expenses, relative to similar conventional apartments, but often have lower real estate tax expenses.

Historical operating information for the subject was available for 2013, 2014, and 2015. In addition, the budget for 2016 and 2017 were also provided. In general the information provided indicated that the property is being run in an efficient manner. Historical information will be used when developing expenses and for valuation purposes, while market data will be used as support.