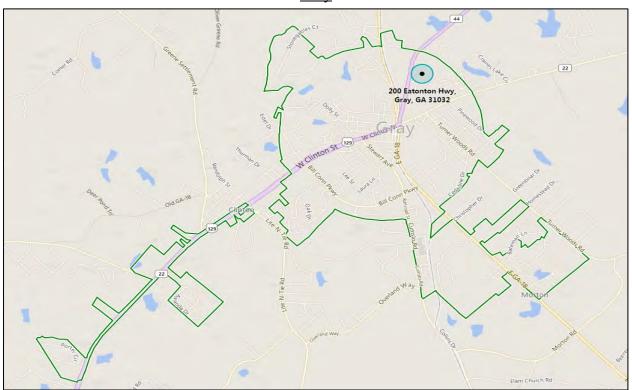

## **City Overview**

Gray is in Jones County, in the state of Georgia. Jones County is within the Macon Metropolitan Statistical Area (MSA). This MSA contains 5 counties in Georgia – Jones, Bibb, Monroe, Crawford, and Twiggs. Jones County is located in the central portion of Georgia. The city of Gray is about 75 miles southeast of Atlanta, GA; about 95 miles northeast of Columbus, GA; and about 65 miles southwest of Atlanta, GA. The maps and aerial below locate the property relative to other cities in Georgia.

## Gray

#### Physical Boundaries

Gray is roughly bordered by Industrial Boulevard to the north, Pinewood Drive to the east, SR 18 to the south, and Jackson Avenue to the west.