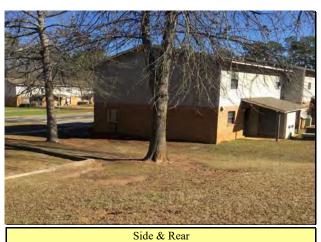

## **Comments Regarding Appraisal**

A number of comments regarding the subject and appraisal assignment are discussed below:

• **Property.** The subject is known as Gray Gardens Apartments and has an address of 200 Eatonton Highway in Gray, Georgia. The property is a 56-unit apartment complex. The property includes one, two, and three bedroom units. The complex operates as a Class C, restricted income, non-age restricted property. The improvements were built in 1981. Overall, the property is in average physical and functional condition.

- Near Term. The property is part of a portfolio of apartment properties in Georgia that are to transfer ownership in the near term. There is a letter of intent on the subject property, proposing an option to purchase. The letter of intent was requested but not provided. The transfer is assumed to be between related parties and not one that is considered to be arms-length. The purchase price amount given to the appraisers is \$1,387,896. As the transfer is not arms-length no credence is given to this purchase price when determining the said values of the subject property. Subsequent to the sale, ownership plans to renovate the subject with funding from a combination of mortgage monies, sale proceeds of Section 42 Low Income Housing Tax Credits, and equity. Following the acquisition the existing Section 515 loan will remain at the property. (The loan is expected to be restated under new rates and terms.) Renovations will be extensive and will include interior unit renovation as well as exterior unit renovation. Among the items that will be replaced and/or renovated (depending upon the condition of the individual components) are air conditioning units, windows, roofs, plumbing and electric, parking areas, and kitchens and bathrooms. Microwaves will be added to each unit. In addition, a pavilion and basketball court will be added to the complex. Furthermore, all Section 504 accessibility issues will be addressed and corrected as appropriate.
- **Property Location.** The property is on the east side of US 129 (Eastonton Highway), about ½ mile north of downtown Gray. This location is about 15 miles northeast of the I-75/I-475 interchange and about 12 miles northeast of Macon. The property is in Jones County. Gray is located in central Georgia. Gray is a relatively small Georgia town. There are few truly comparable properties in the area.
- Value Opinions Developed and Reported. There are a number of value opinions developed and reported in the appraisal report. In large part, this is due to the number of intended users who have similar, but not identical needs. The values that are not required by a specific intended user should be ignored.