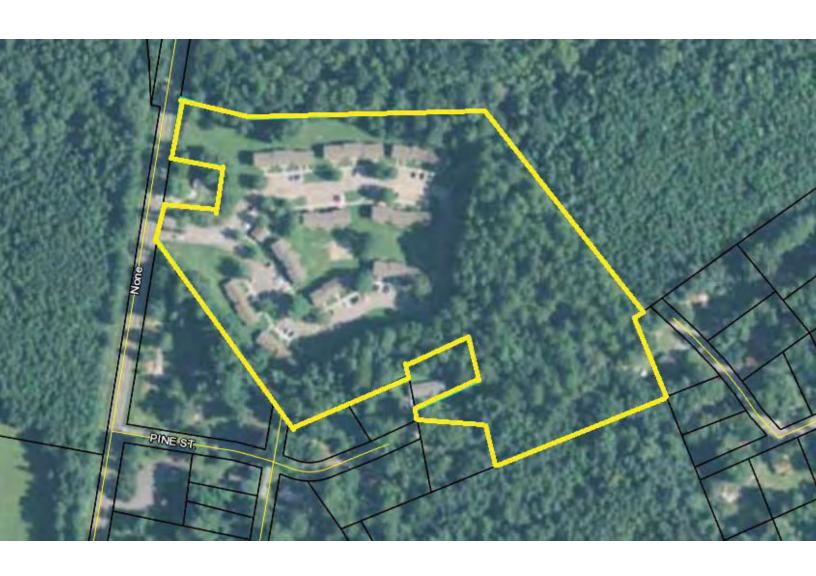

The subject improvements include a 56-unit apartment complex (housed in 11 one and two-story buildings). The property includes one, two, and three bedroom units. The improvements were built in 1981. The property is in average physical and functional condition. The 56 units total 49,128 sf. The property is currently 96.4% occupied. The subject site is  $\pm 11.58$  acres.

## **Comments Regarding Appraisal**

A number of comments regarding the subject and appraisal assignment are discussed below:

• **Property.** The subject is known as Gray Gardens Apartments and has an address of 200 Eatonton Highway in Gray, Georgia. The property is a 56-unit apartment complex. The property includes one, two, and three bedroom units. The complex operates as a Class C, restricted income, non-age restricted property. The improvements were built in 1981. Overall, the property is in average physical and functional condition.

## Immediate (Adjacent) Land Uses

North, East, and West: To the north, east, and west of the subject are single family residential properties and undeveloped land.

South: To the south of the subject are single family residential properties and the Jones County Farm Bureau.