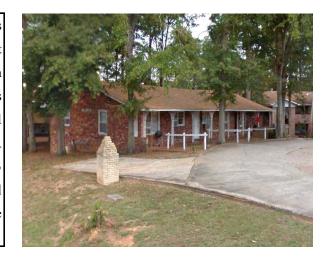

#### General Data

Property Name: Walker Street Apts Property Address: 148 Walker St City: Jackson County: Butts MSA: Atlanta-Sandy Springs-Roswell State: GA Zip: 30233 Renter Segmentation: General Rent Structure: Market Rate

#### **Property Data**

Bedrooms Baths **Type** Size (rsf) Units Rent Rent/rsf Year Built: 1930 2 1.0 Garden 900 42 \$535 \$0.59 Size (Number of Units): 42 Rentable Size (rsf): 37,800 Site Size (acres): 3.350 Density (units/acre): 12.5 Occ. At Time Of Survey: 100.0% Floors: Property Design: Single Story Exterior: Brick

#### **Other Comments**

The property is on the east side of Walker Street just northwest of downtown Jackson, and about 40 miles southeast of Atlanta. Units are equipped with window AC. Typical lease term is one year. Shorter lease terms are available with management consent. There is minimal turnover.