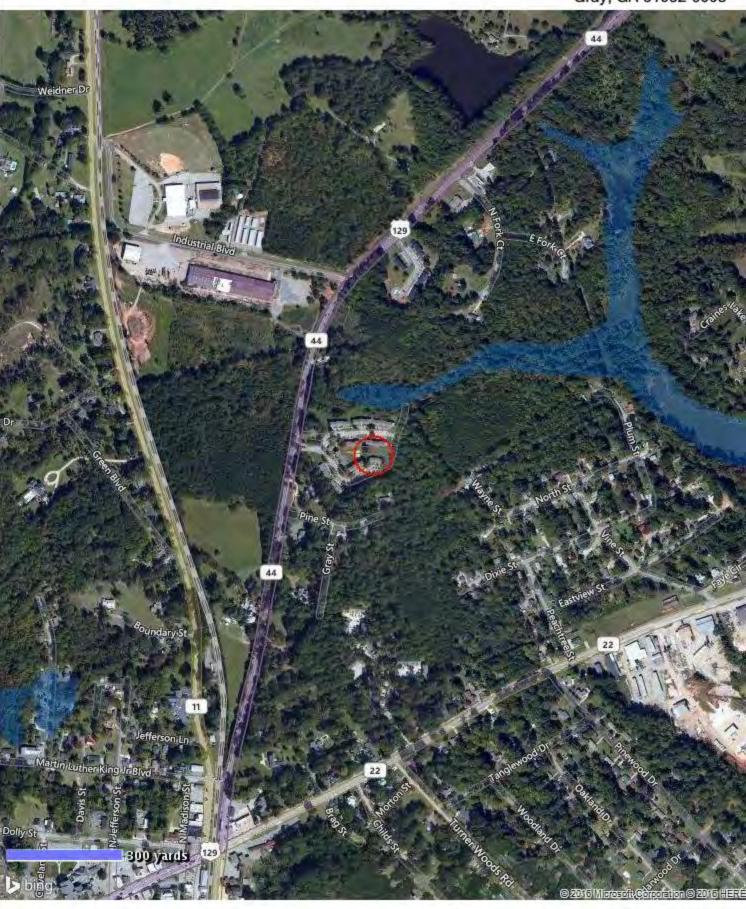

## **Executive Summary**

Subject Real Estate Identification: The subject is known as Gray Gardens Apartments and has an address of 200 Eatonton Highway in Gray, Georgia. The complex operates as a Class C, subsidized income, non-age restricted property. Gray Gardens Apartments is located on the east side of US 129 (Eastonton Highway), about 1/2 mile north of downtown Gray. This location is about 15 miles northeast of the I-75/I-475 interchange and about 12 miles northeast of Macon. The property is in Jones County. Gray is the county seat of Jones County and is located in central Georgia.

## **City Overview**

Gray is in Jones County, in the state of Georgia. Jones County is within the Macon Metropolitan Statistical Area (MSA). This MSA contains 5 counties in Georgia – Jones, Bibb, Monroe, Crawford, and Twiggs. Jones County is located in the central portion of Georgia. The city of Gray is about 75 miles southeast of Atlanta, GA; about 95 miles northeast of Columbus, GA; and about 65 miles southwest of Atlanta, GA. The maps and aerial below locate the property relative to other cities in Georgia.

#### Physical Boundaries

Gray is roughly bordered by Industrial Boulevard to the north, Pinewood Drive to the east, SR 18 to the south, and Jackson Avenue to the west.

#### Road Infrastructure

There are several roadways that service Gray. These include US 129, SR 11, SR 18, and SR 22.

US 129, SR 11, and SR 18 are the primary north/south roadways in Gray. US 129 enters the city on the northeast side, travels through downtown Gray, and then exits the city on the southwest side. US 129 intersects with SR 11, SR 22, and SR 18. SR 11 enters the city on the north side and then terminates at US 129 in downtown Gray. SR 18 originates at US 129 in downtown Gray and then travels southeast to exit the city. SR 18 continues to travel through Jones County.

The primary east/west roadway is SR 22. It enters the city on the northeast side and then terminates at US 129 in downtown Gray.