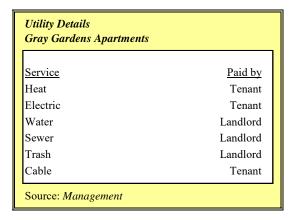

#### Landlord Paid Utilities

| Y Cable    | Y Sewer |
|------------|---------|
| N Electric | Y Trash |
| Y Gas      | Y Water |

#### **Tenant Paid Utilities**

| N Cable    | N Sewer |
|------------|---------|
| Y Electric | N Trash |
| N Gas      | N Water |

#### Landlord Paid Utilities

| N Cable    | Y Sewer |
|------------|---------|
| N Electric | Y Trash |
| Y Gas      | Y Water |

#### Tenant Paid Utilities

| Y Cable    | N Sewer |
|------------|---------|
| Y Electric | N Trash |
| N Gas      | N Water |