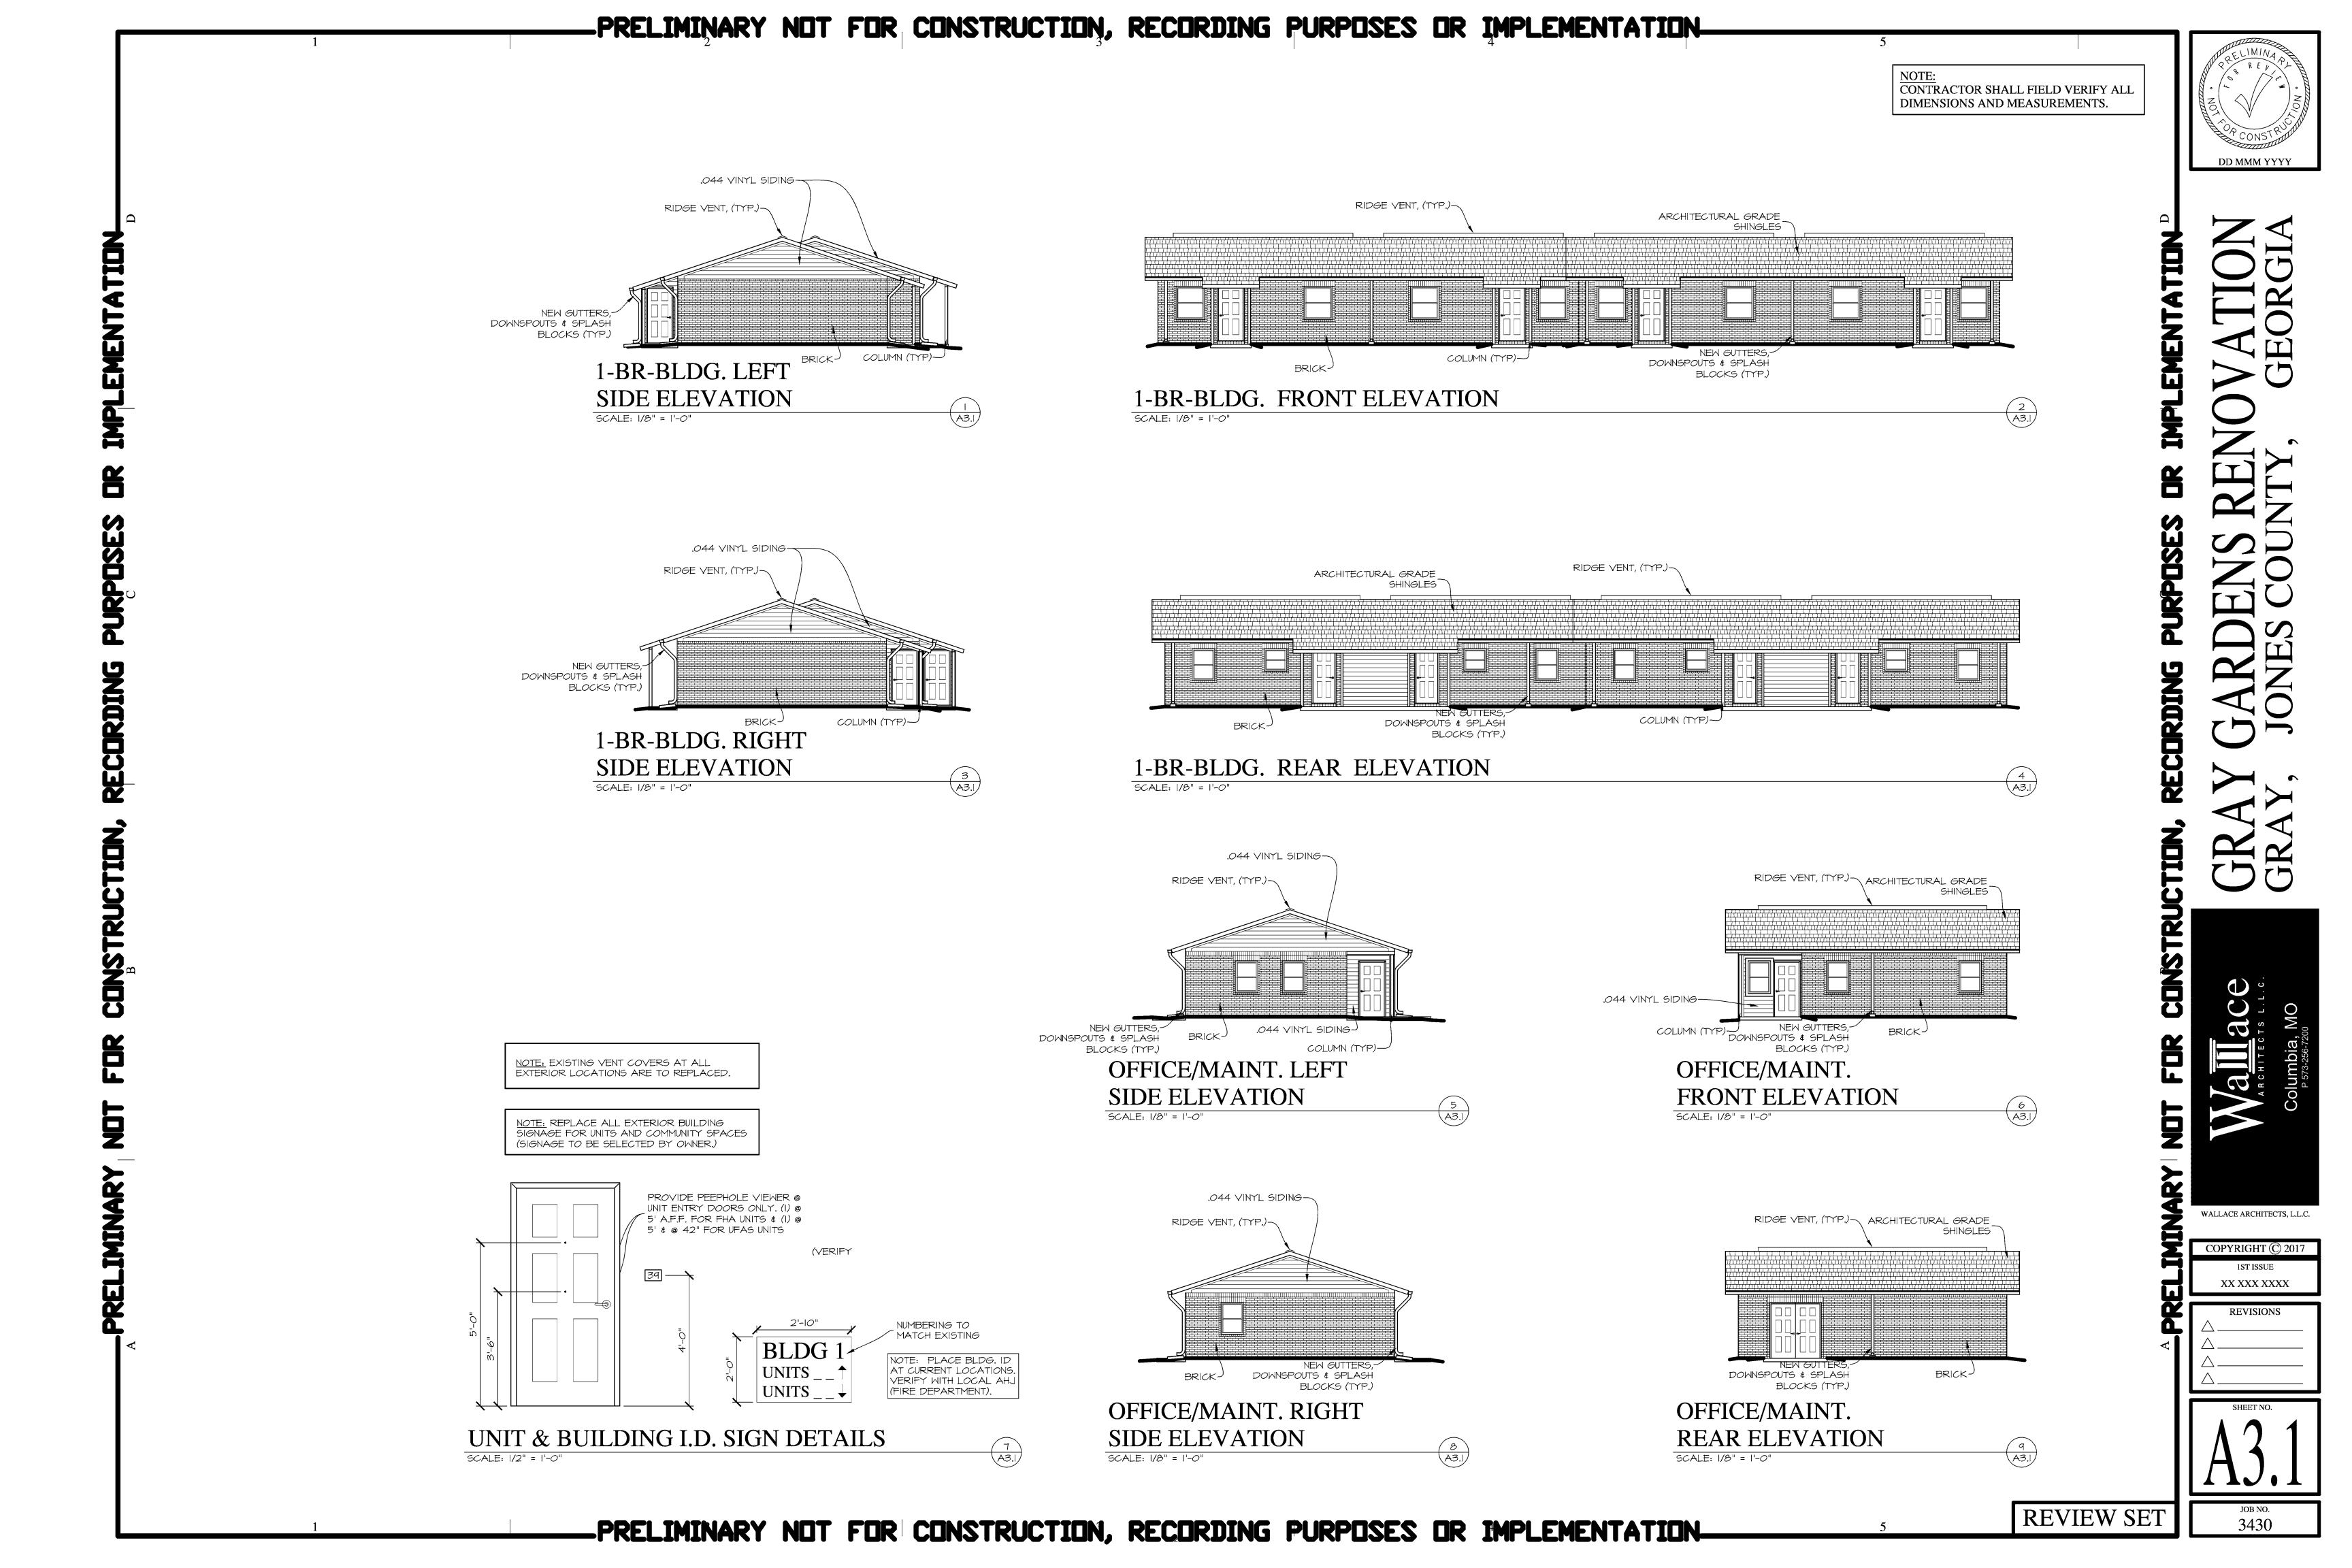

## **Comments Regarding Appraisal**

A number of comments regarding the subject and appraisal assignment are discussed below:

• **Property.** The subject is known as Gray Gardens Apartments and has an address of 200 Eatonton Highway in Gray, Georgia. The property is a 56-unit apartment complex. The property includes one, two, and three bedroom units. The complex operates as a Class C, restricted income, non-age restricted property. The improvements were built in 1981. Overall, the property is in average physical and functional condition.

- Near Term. The property is part of a portfolio of apartment properties in Georgia that are to transfer ownership in the near term. There is a letter of intent on the subject property, proposing an option to purchase. The letter of intent was requested but not provided. The transfer is assumed to be between related parties and not one that is considered to be arms-length. The purchase price amount given to the appraisers is \$1,387,896. As the transfer is not arms-length no credence is given to this purchase price when determining the said values of the subject property. Subsequent to the sale, ownership plans to renovate the subject with funding from a combination of mortgage monies, sale proceeds of Section 42 Low Income Housing Tax Credits, and equity. Following the acquisition the existing Section 515 loan will remain at the property. (The loan is expected to be restated under new rates and terms.) Renovations will be extensive and will include interior unit renovation as well as exterior unit renovation. Among the items that will be replaced and/or renovated (depending upon the condition of the individual components) are air conditioning units, windows, roofs, plumbing and electric, parking areas, and kitchens and bathrooms. Microwaves will be added to each unit. In addition, a pavilion and basketball court will be added to the complex. Furthermore, all Section 504 accessibility issues will be addressed and corrected as appropriate.
- **Property Location.** The property is on the east side of US 129 (Eastonton Highway), about ½ mile north of downtown Gray. This location is about 15 miles northeast of the I-75/I-475 interchange and about 12 miles northeast of Macon. The property is in Jones County. Gray is located in central Georgia. Gray is a relatively small Georgia town. There are few truly comparable properties in the area.
- Value Opinions Developed and Reported. There are a number of value opinions developed and reported in the appraisal report. In large part, this is due to the number of intended users who have similar, but not identical needs. The values that are not required by a specific intended user should be ignored.