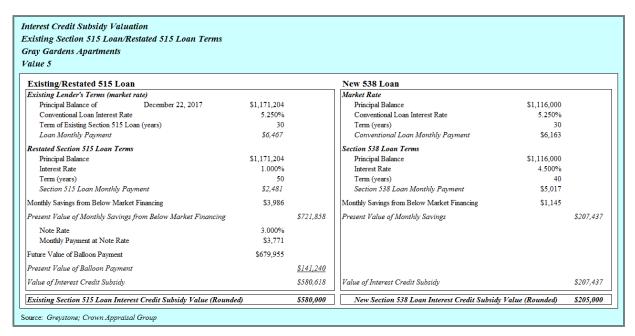

- Near Term. The property is part of a portfolio of apartment properties in Georgia that are to transfer ownership in the near term. There is a letter of intent on the subject property, proposing an option to purchase. The letter of intent was requested but not provided. The transfer is assumed to be between related parties and not one that is considered to be arms-length. The purchase price amount given to the appraisers is \$1,387,896. As the transfer is not arms-length no credence is given to this purchase price when determining the said values of the subject property. Subsequent to the sale, ownership plans to renovate the subject with funding from a combination of mortgage monies, sale proceeds of Section 42 Low Income Housing Tax Credits, and equity. Following the acquisition the existing Section 515 loan will remain at the property. (The loan is expected to be restated under new rates and terms.) Renovations will be extensive and will include interior unit renovation as well as exterior unit renovation. Among the items that will be replaced and/or renovated (depending upon the condition of the individual components) are air conditioning units, windows, roofs, plumbing and electric, parking areas, and kitchens and bathrooms. Microwaves will be added to each unit. In addition, a pavilion and basketball court will be added to the complex. Furthermore, all Section 504 accessibility issues will be addressed and corrected as appropriate.
- **Property Location.** The property is on the east side of US 129 (Eastonton Highway), about ½ mile north of downtown Gray. This location is about 15 miles northeast of the I-75/I-475 interchange and about 12 miles northeast of Macon. The property is in Jones County. Gray is located in central Georgia. Gray is a relatively small Georgia town. There are few truly comparable properties in the area.
- Value Opinions Developed and Reported. There are a number of value opinions developed and reported in the appraisal report. In large part, this is due to the number of intended users who have similar, but not identical needs. The values that are not required by a specific intended user should be ignored.