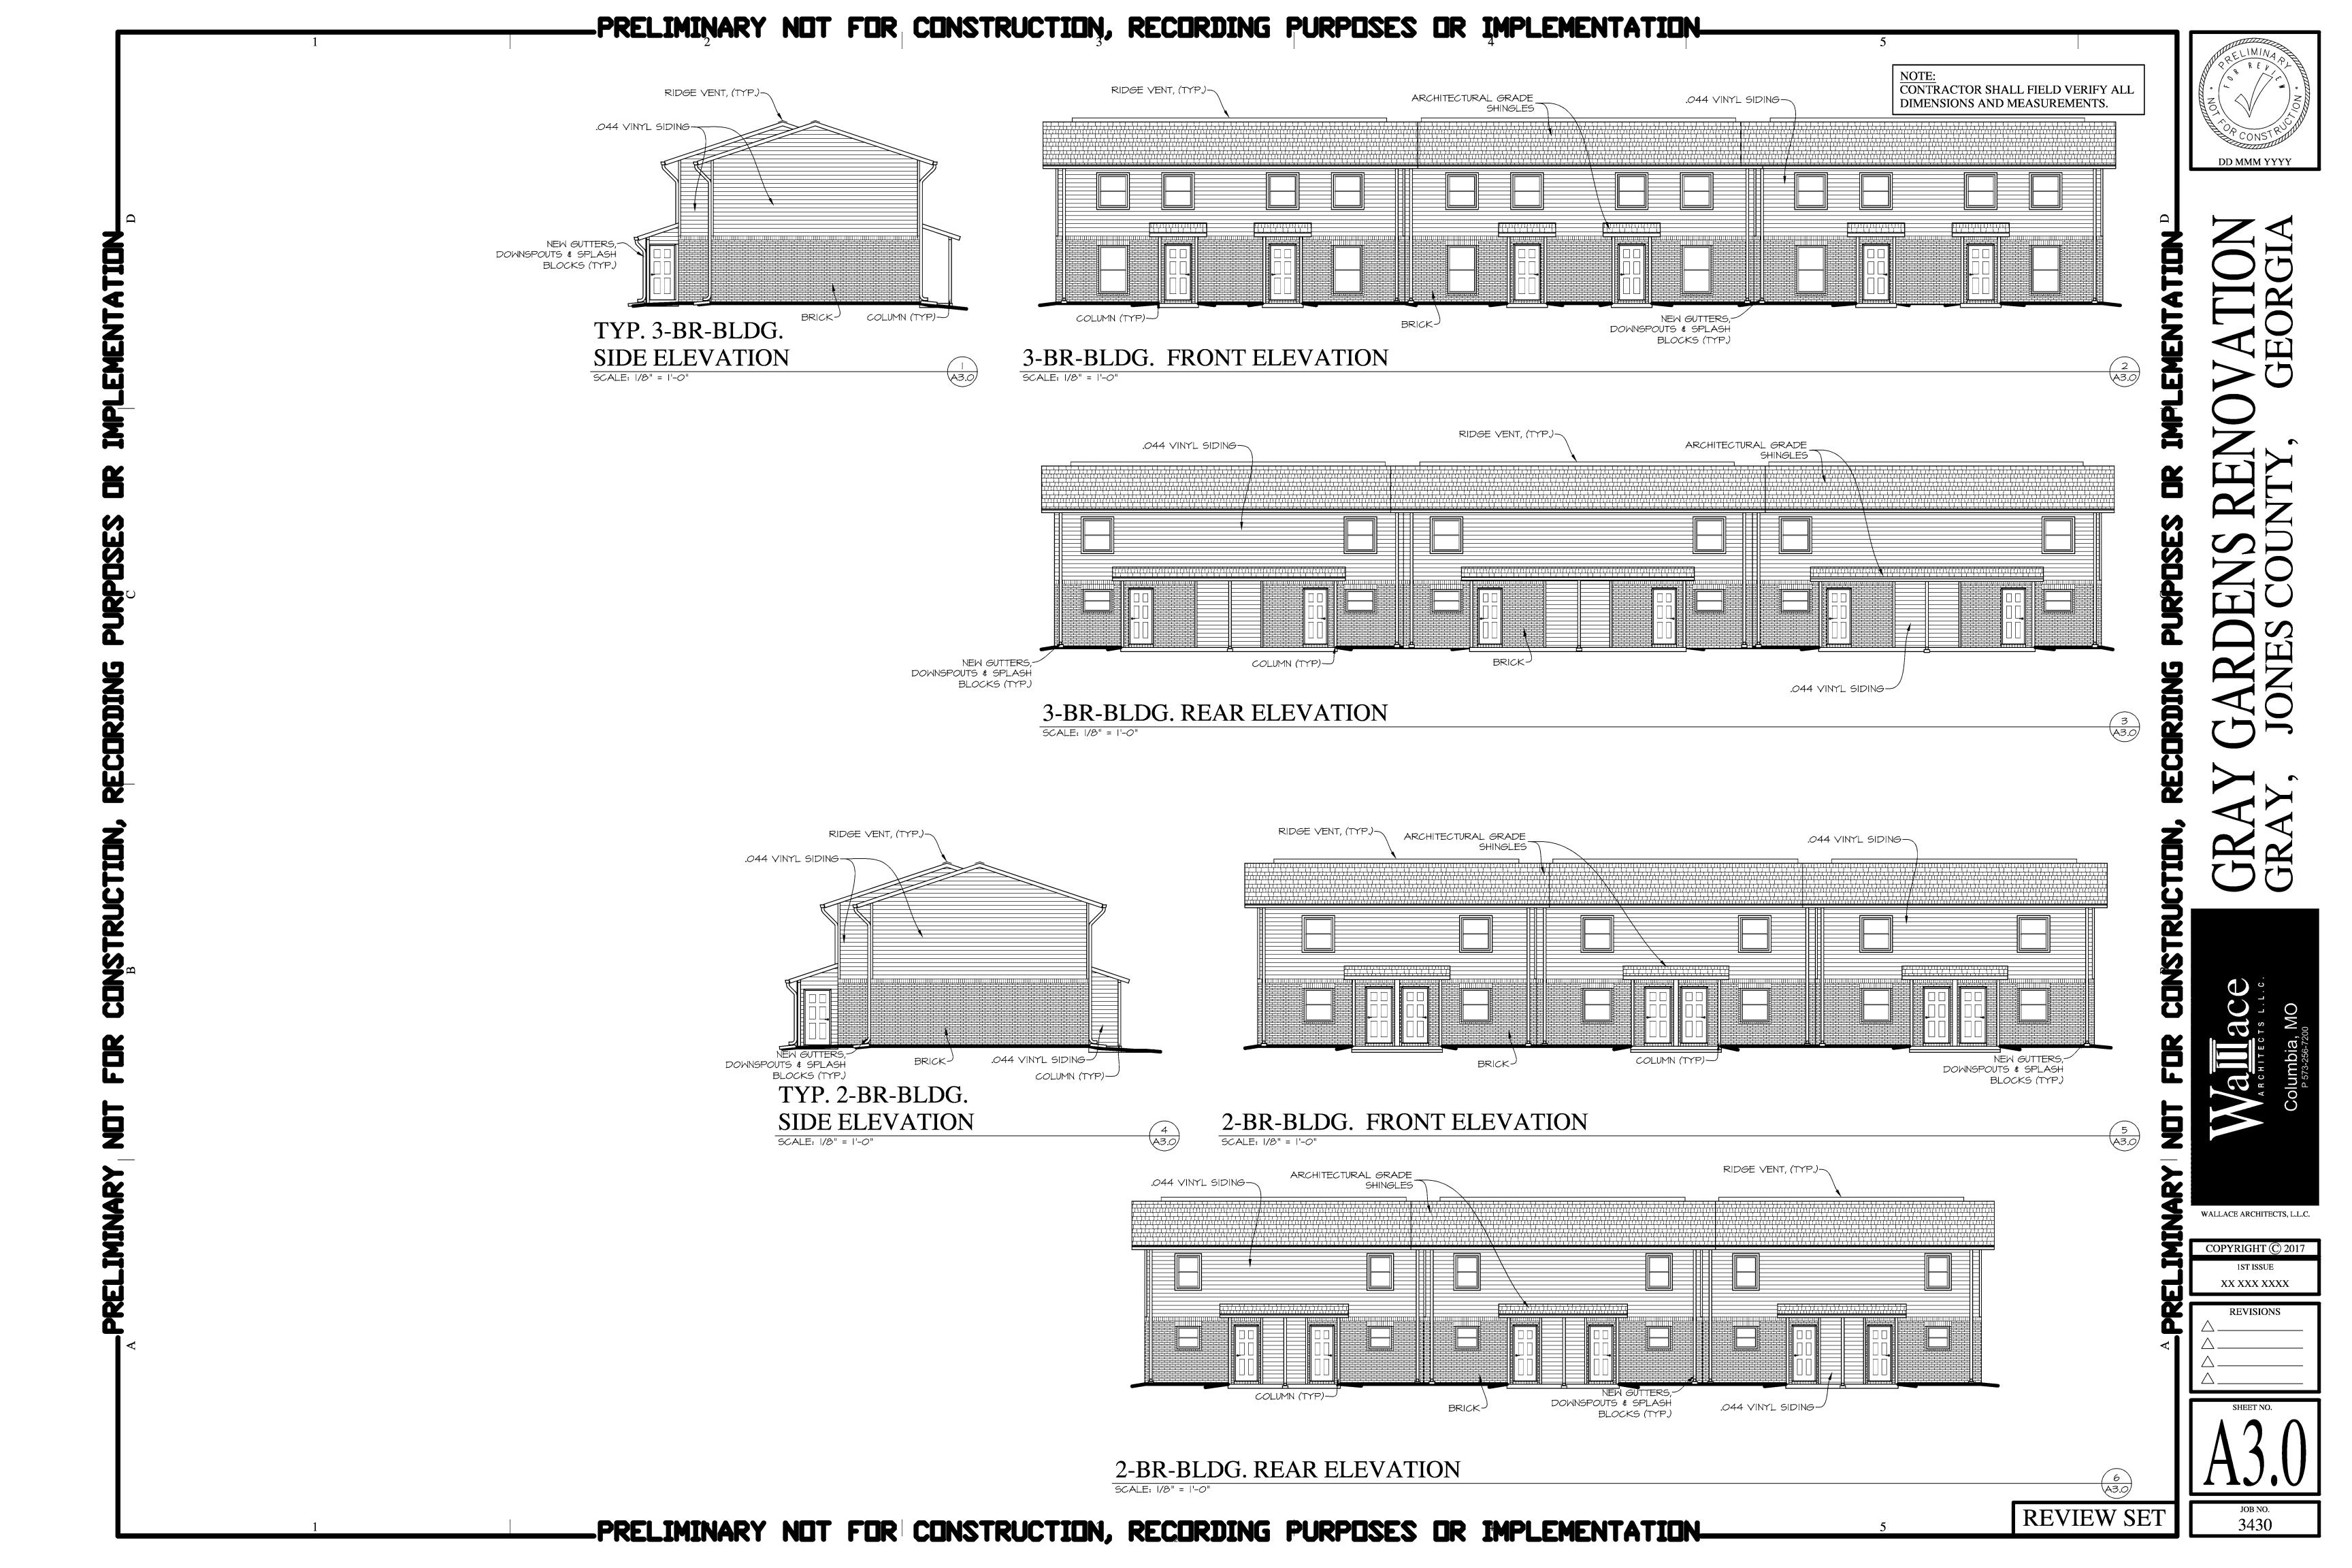

## **Comments Regarding Appraisal**

A number of comments regarding the subject and appraisal assignment are discussed below:

• **Property.** The subject is known as Gray Gardens Apartments and has an address of 200 Eatonton Highway in Gray, Georgia. The property is a 56-unit apartment complex. The property includes one, two, and three bedroom units. The complex operates as a Class C, restricted income, non-age restricted property. The improvements were built in 1981. Overall, the property is in average physical and functional condition.

- Near Term. The property is part of a portfolio of apartment properties in Georgia that are to transfer ownership in the near term. There is a letter of intent on the subject property, proposing an option to purchase. The letter of intent was requested but not provided. The transfer is assumed to be between related parties and not one that is considered to be arms-length. The purchase price amount given to the appraisers is \$1,387,896. As the transfer is not arms-length no credence is given to this purchase price when determining the said values of the subject property. Subsequent to the sale, ownership plans to renovate the subject with funding from a combination of mortgage monies, sale proceeds of Section 42 Low Income Housing Tax Credits, and equity. Following the acquisition the existing Section 515 loan will remain at the property. (The loan is expected to be restated under new rates and terms.) Renovations will be extensive and will include interior unit renovation as well as exterior unit renovation. Among the items that will be replaced and/or renovated (depending upon the condition of the individual components) are air conditioning units, windows, roofs, plumbing and electric, parking areas, and kitchens and bathrooms. Microwaves will be added to each unit. In addition, a pavilion and basketball court will be added to the complex. Furthermore, all Section 504 accessibility issues will be addressed and corrected as appropriate.
- **Property Location.** The property is on the east side of US 129 (Eastonton Highway), about ½ mile north of downtown Gray. This location is about 15 miles northeast of the I-75/I-475 interchange and about 12 miles northeast of Macon. The property is in Jones County. Gray is located in central Georgia. Gray is a relatively small Georgia town. There are few truly comparable properties in the area.
- Value Opinions Developed and Reported. There are a number of value opinions developed and reported in the appraisal report. In large part, this is due to the number of intended users who have similar, but not identical needs. The values that are not required by a specific intended user should be ignored.