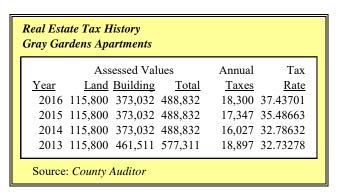

Historical operating information for the subject was available for 2013, 2014, and 2015. In addition, the budget for 2016 and 2017 were also provided. In general the information provided indicated that the property is being run in an efficient manner. Historical information will be used when developing expenses and for valuation purposes, while market data will be used as support.