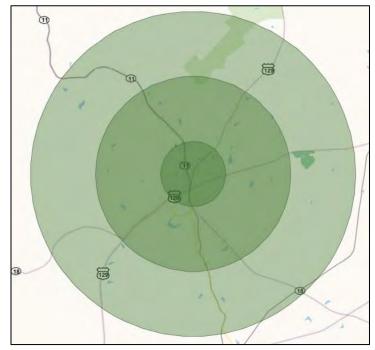

## **Market Area Demographic Profile**

The chart below shows demographic data for the subject market for a number of identified areas. The map depicts the areas covered.

|                                 | Gı       | ray    |          |        | Radius f | rom subject | t   |       |        | Jor      | ies    |
|---------------------------------|----------|--------|----------|--------|----------|-------------|-----|-------|--------|----------|--------|
|                                 | City     | CAG    | 1 Mile   | CAG    | 3 Mile   |             |     | Mile  | CAG    | County   | CAG    |
| Population                      |          |        |          |        |          |             |     |       |        |          |        |
| 2000                            | 2,017    |        | 1,622    |        | 4,507    |             | 7,  | 214   |        | 23,639   |        |
| 2010                            | 3,276    | 5.0%   | 2,578    | 4.7%   | 7,061    | 4.6%        | 10  | ,644  | 4.0%   | 28,669   | 1.9%   |
| 2016 est.                       | 3,833    | 2.7%   | 2,676    | 0.6%   | 7,389    | 0.8%        | 11  | ,060  | 0.6%   | 28,788   | 0.1%   |
| 2021 proj.                      | 4,002    | 0.9%   | 2,777    | 0.7%   | 7,719    | 0.9%        | 11  | ,508  | 0.8%   | 29,303   | 0.4%   |
| Median Age                      | 36.70    |        | 36.10    |        | 38.10    |             | 39  | 9.10  |        | 40.10    |        |
| Average Age                     | 37.50    |        | 37.10    |        | 38.50    |             | 39  | 9.20  |        | 39.70    |        |
| Households                      |          |        |          |        |          |             |     |       |        |          |        |
| 2000                            | 726      |        | 587      |        | 1,629    |             | 2,  | 616   |        | 8,659    |        |
| 2010                            | 1,142    | 4.6%   | 893      | 4.3%   | 2,523    | 4.5%        | 3,  | 846   | 3.9%   | 10,586   | 2.0%   |
| 2016 est.                       | 1,308    | 2.3%   | 906      | 0.2%   | 2,590    | 0.4%        | 3,  | 944   | 0.4%   | 10,654   | 0.1%   |
| 2021 proj                       | 1,350    | 0.6%   | 931      | 0.5%   | 2,681    | 0.7%        | 4,  | 077   | 0.7%   | 10,855   | 0.4%   |
| Average Household Size          |          |        |          |        |          |             |     |       |        |          |        |
| 2000                            | 2.78     |        | 2.76     |        | 2.77     |             | 2   | 2.76  |        | 2.73     |        |
| 2010                            | 2.87     | 0.3%   | 2.89     | 0.4%   | 2.80     | 0.1%        |     | .77   | 0.0%   | 2.71     | -0.1%  |
| 2016 est.                       | 2.93     | 0.4%   | 2.95     | 0.4%   | 2.85     | 0.3%        |     | 2.80  | 0.2%   | 2.70     | 0.0%   |
| 2021 proj                       | 2.96     | 0.2%   | 2.98     | 0.2%   | 2.88     | 0.2%        | 2   | 2.82  | 0.1%   | 2.70     | 0.0%   |
| Owner Occupied (est.)           | 900      | 68.81% | 601      | 66.34% | 1,901    | 73.39%      | 3   | ,006  | 76.22% | 8,588    | 80.619 |
| Renter Occupied (est.)          | 408      | 31.19% | 305      | 33.66% | 689      | 26.61%      | 9   | 938   | 23.78% | 2,066    | 19.39% |
| Est. Household Income           |          |        |          |        |          |             |     |       |        |          |        |
| \$0-\$14,999                    | 8.10%    |        | 8.80%    |        | 8.96%    |             |     | 60%   |        | 12.66%   |        |
| \$15,000-\$24,999               | 11.31%   |        | 11.86%   |        | 10.94%   | ó           | 10  | .86%  |        | 13.00%   |        |
| \$25,000-\$34,999               | 13.15%   |        | 14.41%   |        | 11.92%   | -           |     | .44%  |        | 10.19%   |        |
| \$35,000-\$49,999               | 10.86%   |        | 11.09%   |        | 10.90%   |             |     | .50%  |        | 13.27%   |        |
| \$50,000-74,999                 | 21.71%   |        | 20.94%   |        | 21.39%   |             |     | .81%  |        | 19.18%   |        |
| \$75,000-\$99,000               | 14.83%   |        | 13.98%   |        | 15.64%   |             |     | .97%  |        | 14.56%   |        |
| \$100,000 +                     | 20.03%   |        | 18.93%   |        | 20.23%   | _           |     | .82%  |        | 17.14%   |        |
|                                 | 100.0%   |        | 100.0%   |        | 100.0%   |             |     | 0.0%  |        | 100.0%   |        |
| Average Household Income (est.) | \$73,553 |        | \$70,972 |        | \$73,45  |             |     | 2,197 |        | \$65,501 |        |
| Median Household Income (est.)  | \$57,570 |        | \$54,590 |        | \$58,494 | 4           | \$5 | 7,927 |        | \$51,138 |        |