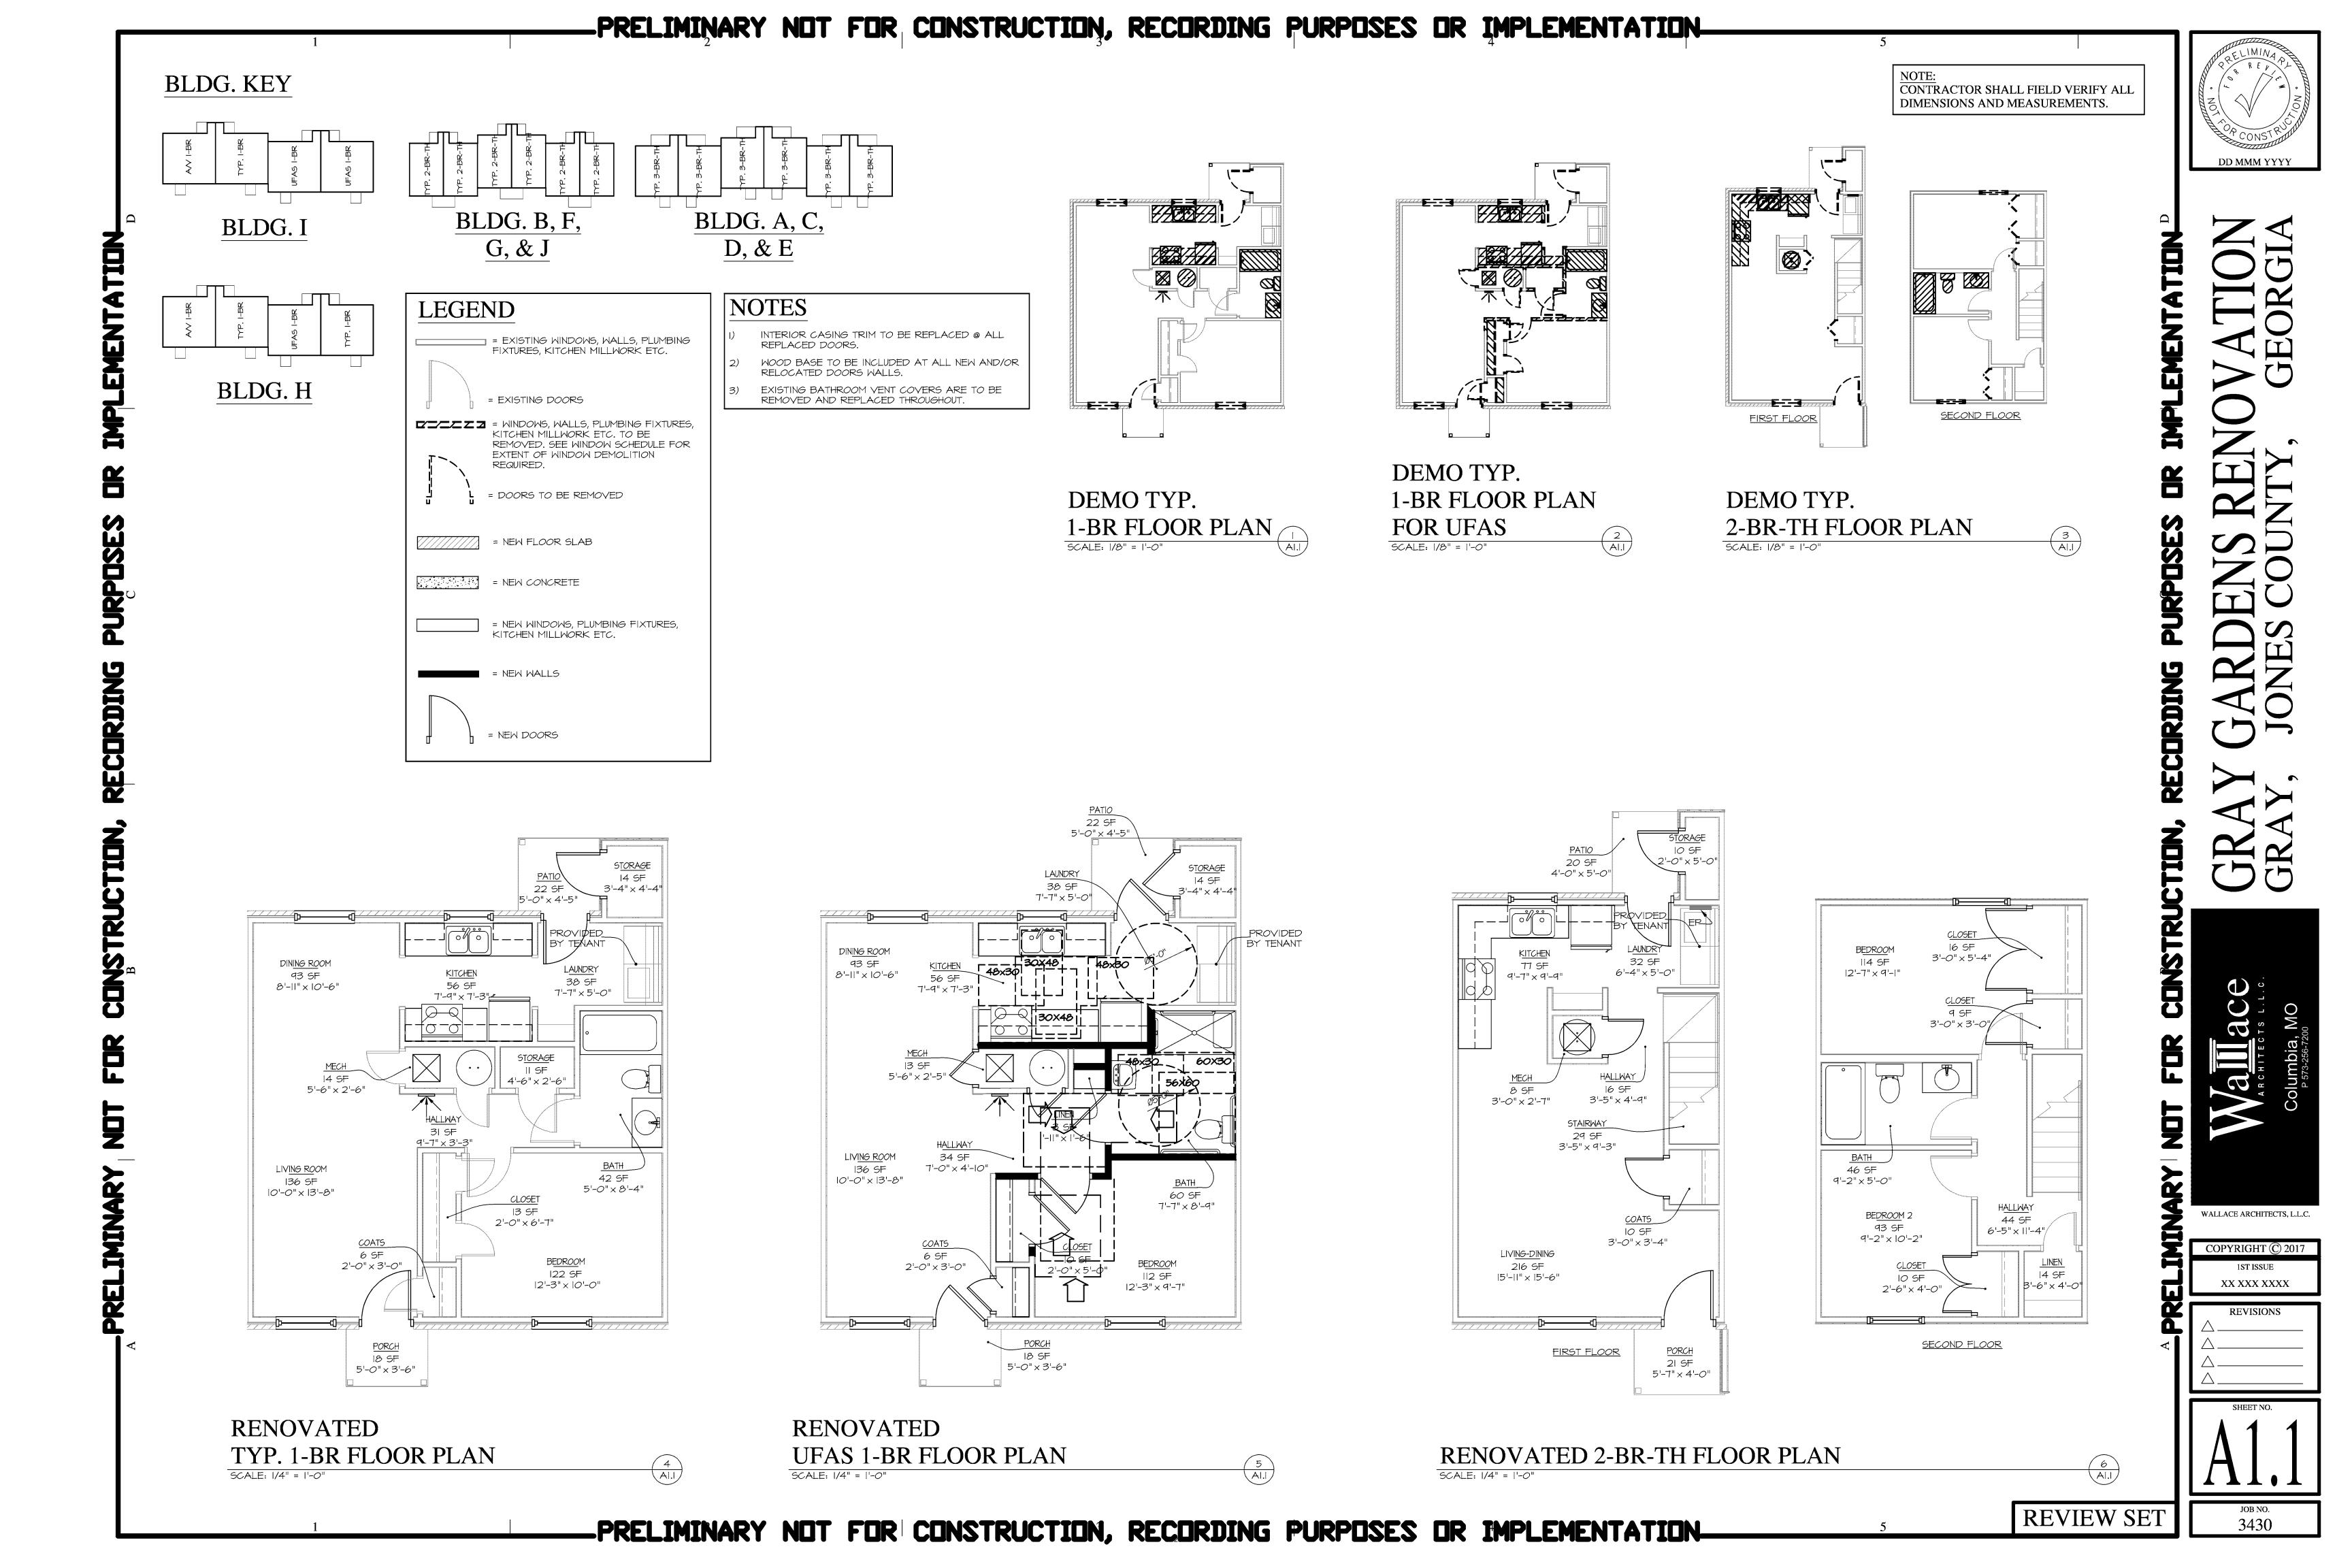

## **Comments Regarding Appraisal**

A number of comments regarding the subject and appraisal assignment are discussed below:

• **Property.** The subject is known as Gray Gardens Apartments and has an address of 200 Eatonton Highway in Gray, Georgia. The property is a 56-unit apartment complex. The property includes one, two, and three bedroom units. The complex operates as a Class C, restricted income, non-age restricted property. The improvements were built in 1981. Overall, the property is in average physical and functional condition.

- Near Term. The property is part of a portfolio of apartment properties in Georgia that are to transfer ownership in the near term. There is a letter of intent on the subject property, proposing an option to purchase. The letter of intent was requested but not provided. The transfer is assumed to be between related parties and not one that is considered to be arms-length. The purchase price amount given to the appraisers is \$1,387,896. As the transfer is not arms-length no credence is given to this purchase price when determining the said values of the subject property. Subsequent to the sale, ownership plans to renovate the subject with funding from a combination of mortgage monies, sale proceeds of Section 42 Low Income Housing Tax Credits, and equity. Following the acquisition the existing Section 515 loan will remain at the property. (The loan is expected to be restated under new rates and terms.) Renovations will be extensive and will include interior unit renovation as well as exterior unit renovation. Among the items that will be replaced and/or renovated (depending upon the condition of the individual components) are air conditioning units, windows, roofs, plumbing and electric, parking areas, and kitchens and bathrooms. Microwaves will be added to each unit. In addition, a pavilion and basketball court will be added to the complex. Furthermore, all Section 504 accessibility issues will be addressed and corrected as appropriate.
- **Property Location.** The property is on the east side of US 129 (Eastonton Highway), about ½ mile north of downtown Gray. This location is about 15 miles northeast of the I-75/I-475 interchange and about 12 miles northeast of Macon. The property is in Jones County. Gray is located in central Georgia. Gray is a relatively small Georgia town. There are few truly comparable properties in the area.
- Value Opinions Developed and Reported. There are a number of value opinions developed and reported in the appraisal report. In large part, this is due to the number of intended users who have similar, but not identical needs. The values that are not required by a specific intended user should be ignored.

During the renovations, microwaves will be added to each unit. In addition, a pavilion and playground will be added to the complex.