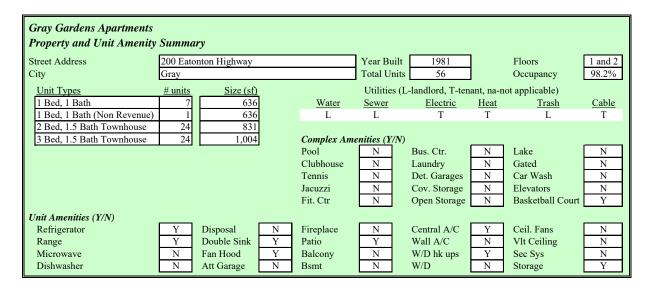

The subject improvements include a 56-unit apartment complex (housed in 11 one and two-story buildings). The property includes one, two, and three bedroom units. The improvements were built in 1981. The property is in average physical and functional condition. The 56 units total 49,128 sf. The property is currently 96.4% occupied. The subject site is  $\pm 11.58$  acres.

## **Comments Regarding Appraisal**

A number of comments regarding the subject and appraisal assignment are discussed below:

• **Property.** The subject is known as Gray Gardens Apartments and has an address of 200 Eatonton Highway in Gray, Georgia. The property is a 56-unit apartment complex. The property includes one, two, and three bedroom units. The complex operates as a Class C, restricted income, non-age restricted property. The improvements were built in 1981. Overall, the property is in average physical and functional condition.

The unit size is based on the best information provided. Crown was given floor plans, square foot summary pages, and building plans. The information was generally consistent, but not identical.

Tenancy at the subject property is restricted to households with incomes of less than the area median household income. The units at the subject have long maintained a high level of occupancy. Demand for subsidized rental units is high locally.