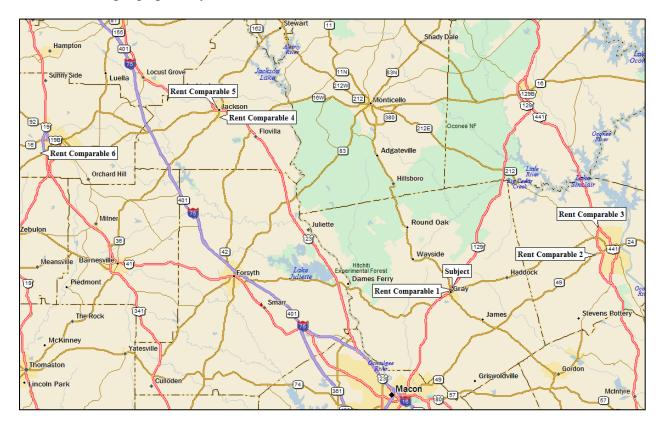

## **Supply Side Analysis - Competitive Properties Survey**

A survey of multi-family complexes is detailed on the following pages. The map below shows the locations of the rent comparables and the subject. Given the relatively small population in the market area, there are few apartment properties, and it was necessary to use properties that are somewhat geographically distant.