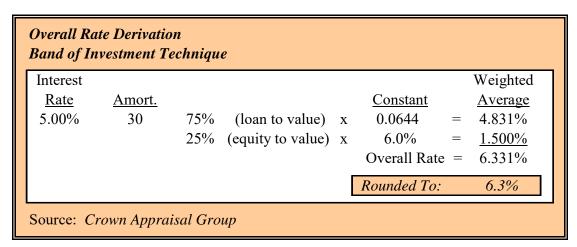

Source: Cre                                           | own Appraisal ( | Group         |               |            |            |  |  |

Given the specific characteristics of the property, the overall capitalization rate range derived from the debt coverage ratio appears to be reasonable.

#### **Band of Investment**

There are two primary components utilized in the band of investment technique. These are the debt and equity components. Both are explicitly developed. A weighted average, which combines these two components, is used to capitalize the net operating income. The strength of the band of investment is that it has long been used by real estate market participants in developing an overall rate. The band of investment technique quantifies the appropriate overall rate as follows:



#### **Conclusion**

In summarizing, most of the market-based indicators suggest that a rate toward the middle of the range is most appropriate. The weakness in the rates indicated by the comparable sales is that the figures are historic. The overall rates from the comparable sales are also suspect to relatively wide fluctuations when relatively minor changes are made (as an example, an change to the net operating income of only \$1,000 on a \$1,000,000 sale impacts the overall rate by 10 basis points). The strength in the debt coverage and the band of investment techniques, is that they are based on real participants and real mortgage rates. The information from the latter analysis suggests that the appropriate rate is in the upper 6.0% range.

In the final analysis, an overall rate tha