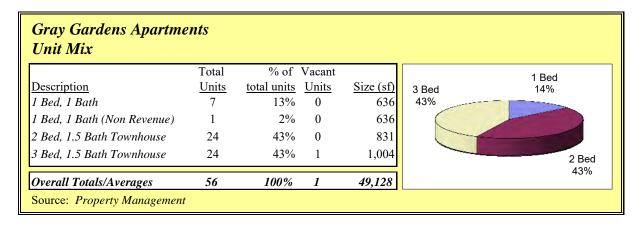

The subject improvements include a 56-unit apartment complex (housed in 11 one and two-story buildings). The property includes one, two, and three bedroom units. The improvements were built in 1981. The property is in average physical and functional condition. The 56 units total 49,128 sf. The property is currently 96.4% occupied. The subject site is  $\pm 11.58$  acres.

## **Comments Regarding Appraisal**

A number of comments regarding the subject and appraisal assignment are discussed below:

• **Property.** The subject is known as Gray Gardens Apartments and has an address of 200 Eatonton Highway in Gray, Georgia. The property is a 56-unit apartment complex. The property includes one, two, and three bedroom units. The complex operates as a Class C, restricted income, non-age restricted property. The improvements were built in 1981. Overall, the property is in average physical and functional condition.