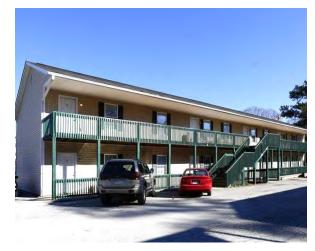

#### General Data

| Property Name:       | Pine Knoll Apts |
|----------------------|-----------------|
| Property Address:    | 2300 Sherry Cir |
| City:                | Milledgeville   |
| County:              | Baldwin         |
| MSA:                 | Not in a MSA    |
| State:               | GA              |
| Zip:                 | 31061           |
| Renter Segmentation: | General         |
| Rent Structure:      | Market Rate     |
| i                    |                 |

Property Data

|                         |         | Bedrooms | s <u>Baths</u> | <u>Type</u> | Size (rsf) | <u>Units</u> | Rent  | Rent/rsf |
|-------------------------|---------|----------|----------------|-------------|------------|--------------|-------|----------|
| Year Built:             | 1979    | 1        | 1.0            | Garden      | 800        | 16           | \$505 | \$0.63   |
| Size (Number of Units): | 112     | 1        | 1.0            | Garden      | 925        | 6            | \$555 | \$0.60   |
| Rentable Size (rsf):    | 110,600 | 2        | 2.0            | Garden      | 1,025      | 90           | \$595 | \$0.58   |
| Gross Size (gsf):       | 112,100 |          |                |             |            |              |       |          |
| Site Size (acres):      | 13.500  |          |                |             |            |              |       |          |
| Density (units/acre):   | 8.3     |          |                |             |            |              |       |          |
| Occ. At Time Of Survey: | 100.0%  |          |                |             |            |              |       |          |
| Floors:                 | 2       |          |                |             |            |              |       |          |
| Property Design:        | Walk Up |          |                |             |            |              |       |          |
| Exterior:               | Wood    |          |                |             |            |              |       |          |

#### **Other Comments**

Pine Knoll is located in the southwest quadrant of US 441 (North Columbia Street) and Melody Way NW, along Sherry Circle. This location is about 2 miles northwest of downtown Milledgeville. Additional amenities include a pet play area. Typical lease term is one year. Shorter lease terms (6 and 9 months) are available with management consent. There is minimal turnover.