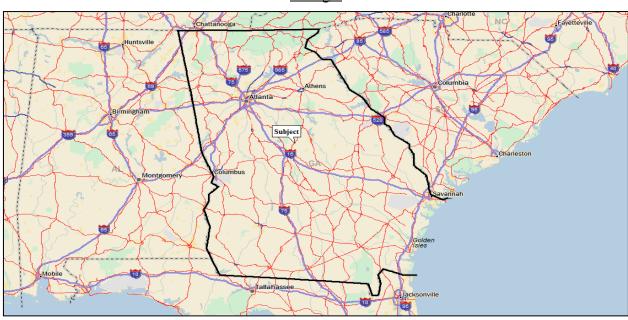

## **City Overview**

Gray is in Jones County, in the state of Georgia. Jones County is within the Macon Metropolitan Statistical Area (MSA). This MSA contains 5 counties in Georgia – Jones, Bibb, Monroe, Crawford, and Twiggs. Jones County is located in the central portion of Georgia. The city of Gray is about 75 miles southeast of Atlanta, GA; about 95 miles northeast of Columbus, GA; and about 65 miles southwest of Atlanta, GA. The maps and aerial below locate the property relative to other cities in Georgia.

## Georgia