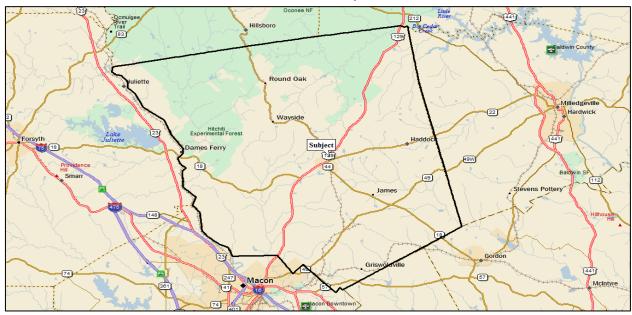

## **City Overview**

Gray is in Jones County, in the state of Georgia. Jones County is within the Macon Metropolitan Statistical Area (MSA). This MSA contains 5 counties in Georgia – Jones, Bibb, Monroe, Crawford, and Twiggs. Jones County is located in the central portion of Georgia. The city of Gray is about 75 miles southeast of Atlanta, GA; about 95 miles northeast of Columbus, GA; and about 65 miles southwest of Atlanta, GA. The maps and aerial below locate the property relative to other cities in Georgia.

#### Jones County