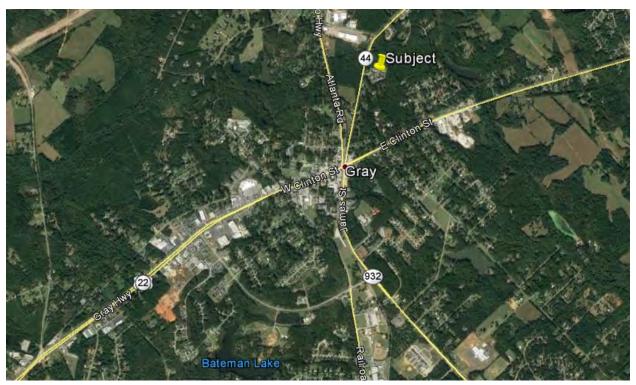

## **City Overview**

Gray is in Jones County, in the state of Georgia. Jones County is within the Macon Metropolitan Statistical Area (MSA). This MSA contains 5 counties in Georgia – Jones, Bibb, Monroe, Crawford, and Twiggs. Jones County is located in the central portion of Georgia. The city of Gray is about 75 miles southeast of Atlanta, GA; about 95 miles northeast of Columbus, GA; and about 65 miles southwest of Atlanta, GA. The maps and aerial below locate the property relative to other cities in Georgia.

## <u>Aerial</u>