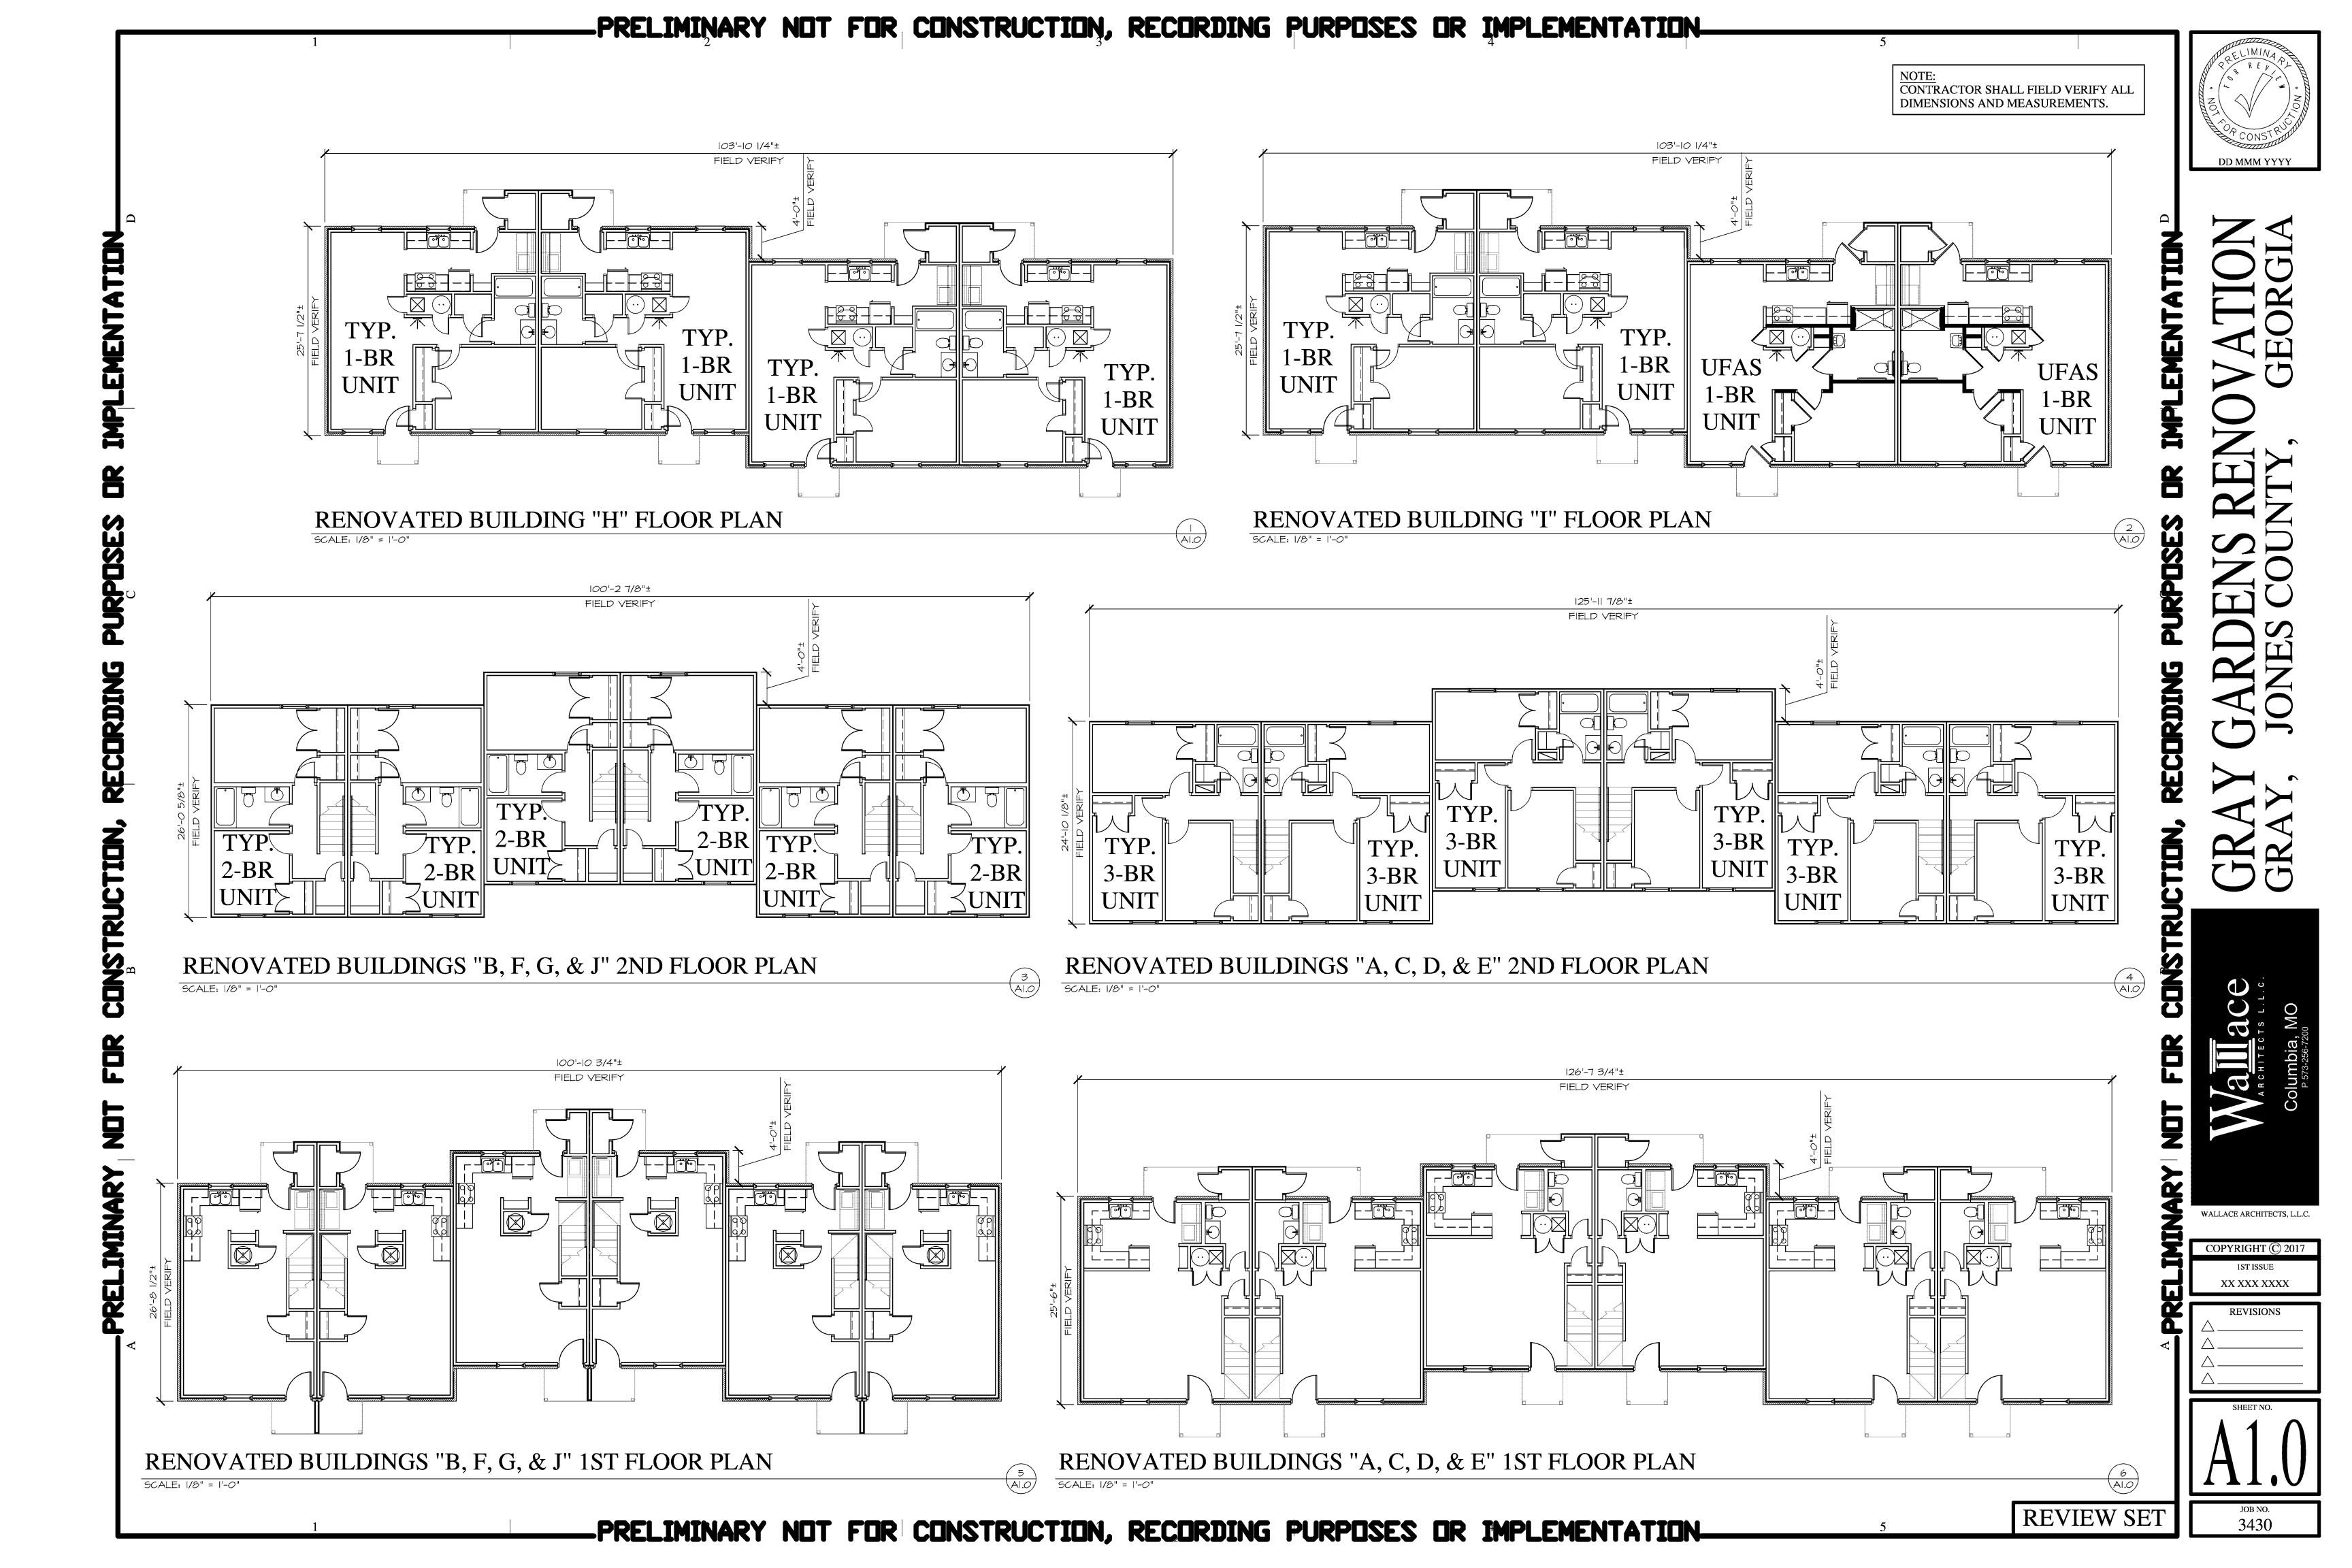

The subject improvements include a 56-unit apartment complex (housed in 11 one and two-story buildings). The property includes one, two, and three bedroom units. The improvements were built in 1981. The property is in average physical and functional condition. The 56 units total 49,128 sf. The property is currently 96.4% occupied. The subject site is  $\pm 11.58$  acres.

- Near Term. The property is part of a portfolio of apartment properties in Georgia that are to transfer ownership in the near term. There is a letter of intent on the subject property, proposing an option to purchase. The letter of intent was requested but not provided. The transfer is assumed to be between related parties and not one that is considered to be arms-length. The purchase price amount given to the appraisers is \$1,387,896. As the transfer is not arms-length no credence is given to this purchase price when determining the said values of the subject property. Subsequent to the sale, ownership plans to renovate the subject with funding from a combination of mortgage monies, sale proceeds of Section 42 Low Income Housing Tax Credits, and equity. Following the acquisition the existing Section 515 loan will remain at the property. (The loan is expected to be restated under new rates and terms.) Renovations will be extensive and will include interior unit renovation as well as exterior unit renovation. Among the items that will be replaced and/or renovated (depending upon the condition of the individual components) are air conditioning units, windows, roofs, plumbing and electric, parking areas, and kitchens and bathrooms. Microwaves will be added to each unit. In addition, a pavilion and basketball court will be added to the complex. Furthermore, all Section 504 accessibility issues will be addressed and corrected as appropriate.
- **Property Location.** The property is on the east side of US 129 (Eastonton Highway), about ½ mile north of downtown Gray. This location is about 15 miles northeast of the I-75/I-475 interchange and about 12 miles northeast of Macon. The property is in Jones County. Gray is located in central Georgia. Gray is a relatively small Georgia town. There are few truly comparable properties in the area.
- Value Opinions Developed and Reported. There are a number of value opinions developed and reported in the appraisal report. In large part, this is due to the number of intended users who have similar, but not identical needs. The values that are not required by a specific intended user should be ignored.