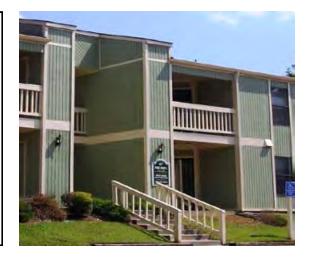

#### General Data

| Property Name:       | 49 West Apts  |
|----------------------|---------------|
| Property Address:    | 196 GA 49     |
| City:                | Milledgeville |
| County:              | Baldwin       |
| MSA:                 | Not in a MSA  |
| State:               | GA            |
| Zip:                 | 31061         |
| Renter Segmentation: | General       |
| Rent Structure:      | Market Rate   |
|                      |               |

## Property Data

| <u> </u>                |         |                |         |             |            |              |       |          |
|-------------------------|---------|----------------|---------|-------------|------------|--------------|-------|----------|
|                         |         | <u>Bedroom</u> | s Baths | <u>Type</u> | Size (rsf) | <u>Units</u> | Rent  | Rent/rsf |
| Year Built:             | 1973    | 1              | 1.0     | Garden      | 500        | 14           | \$455 | \$0.91   |
| Size (Number of Units): | 102     | 2              | 1.0     | Garden      | 750        | 36           | \$520 | \$0.69   |
| Rentable Size (rsf):    | 85,800  | 2              | 1.5     | Townhouse   | 1,000      | 48           | \$595 | \$0.60   |
| Gross Size (gsf):       | 99,072  | 3              | 1.0     | Garden      | 950        | 4            | \$635 | \$0.67   |
| Site Size (acres):      | 4.800   |                |         |             |            |              |       |          |
| Density (units/acre):   | 21.2    |                |         |             |            |              |       |          |
| Occ. At Time Of Survey: | 96.0%   |                |         |             |            |              |       |          |
| Floors:                 | 2       |                |         |             |            |              |       |          |
| Property Design:        | Walk Up |                |         |             |            |              |       |          |
| Exterior:               | Brick   |                |         |             |            |              |       |          |

#### **Other Comments**

The property is on the south side of GA 49, just west of the US 441/GA 49 interchange and about 2 miles southeast of downtown Milledgeville. Washer/dryer hookups are in 2 and 3 bedroom units only. Typical lease term is one year. Shorter lease terms are available with management consent. There is minimal turnover.