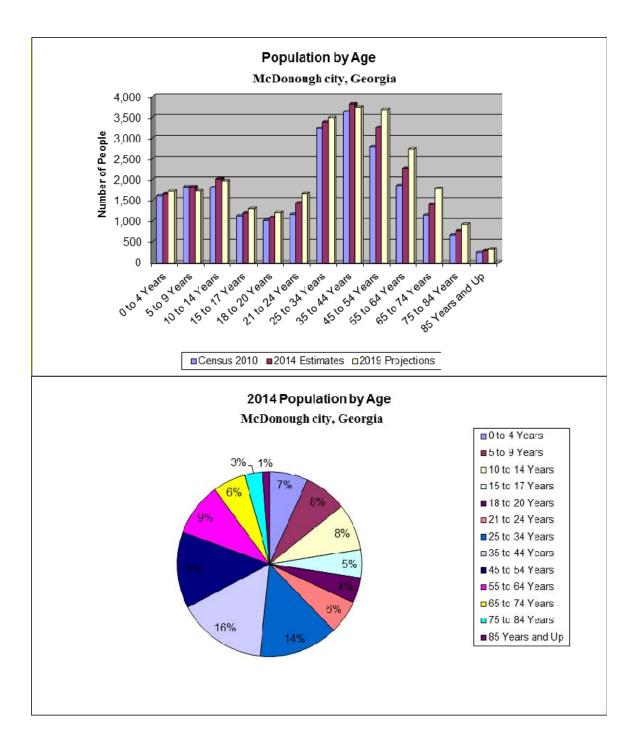

## **Community Demographic Data**

In 2000, this geographic market area contained an estimated population of 8,493. By 2010, population in this market area had increased by 160.0 percent to 22,084. In 2014, the population in this market area has increased by 10.4 percent to 24,376. It is projected that between 2014 and 2019, population in the market area will increase 7.6 percent to 26,237.