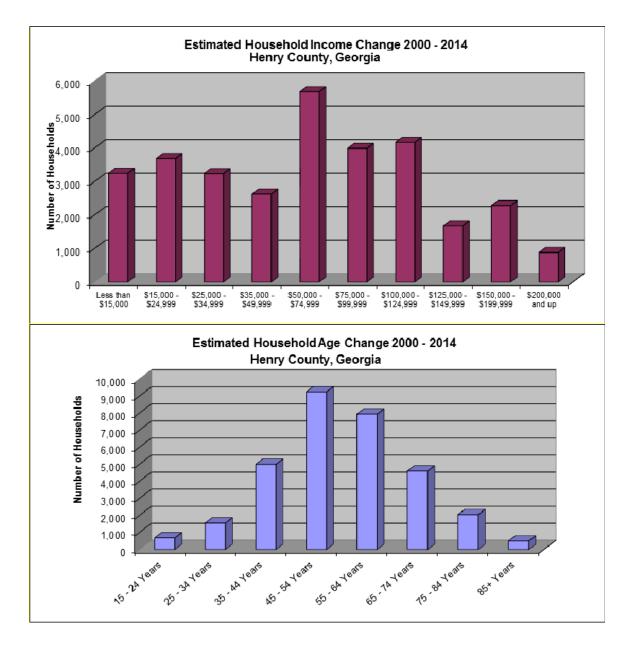

## **Community Demographic Data**

In 2000, this geographic market area contained an estimated population of 8,493. By 2010, population in this market area had increased by 160.0 percent to 22,084. In 2014, the population in this market area has increased by 10.4 percent to 24,376. It is projected that between 2014 and 2019, population in the market area will increase 7.6 percent to 26,237.

Between 2000 and 2010, the market area gained 499 households per year. The market area is projected to continue gaining households through 2019.

Of the surveyed comparables, one-bedroom units typically range from \$565 to \$965 per month, two-bedroom units typically range from \$725 to \$1,181 per month, and three-bedroom units range from \$845 to \$1,275 per month. These rental rates have remained similar within the past few years.