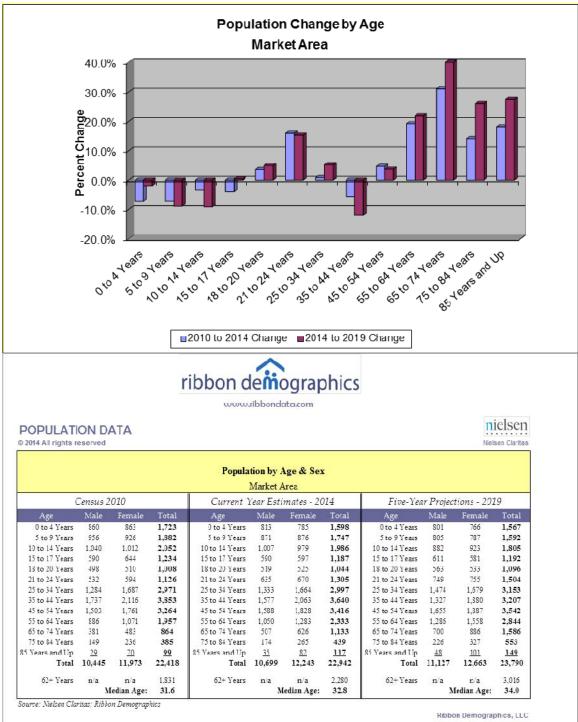

## **Community Demographic Data**

In 2000, this geographic market area contained an estimated population of 8,493. By 2010, population in this market area had increased by 160.0 percent to 22,084. In 2014, the population in this market area has increased by 10.4 percent to 24,376. It is projected that between 2014 and 2019, population in the market area will increase 7.6 percent to 26,237.

Between 2000 and 2010, the market area gained 499 households per year. The market area is projected to continue gaining households through 2019.

Of the surveyed comparables, one-bedroom units typically range from \$565 to \$965 per month, two-bedroom units typically range from \$725 to \$1,181 per month, and three-bedroom units range from \$845 to \$1,275 per month. These rental rates have remained similar within the past few years.