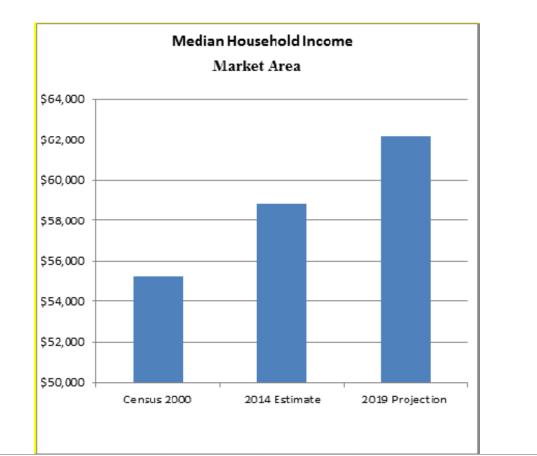

## **Community Demographic Data**

In 2000, this geographic market area contained an estimated population of 8,493. By 2010, population in this market area had increased by 160.0 percent to 22,084. In 2014, the population in this market area has increased by 10.4 percent to 24,376. It is projected that between 2014 and 2019, population in the market area will increase 7.6 percent to 26,237.

Between 2000 and 2010, the market area gained 499 households per year. The market area is projected to continue gaining households through 2019.

Of the surveyed comparables, one-bedroom units typically range from \$565 to \$965 per month, two-bedroom units typically range from \$725 to \$1,181 per month, and three-bedroom units range from \$845 to \$1,275 per month. These rental rates have remained similar within the past few years.