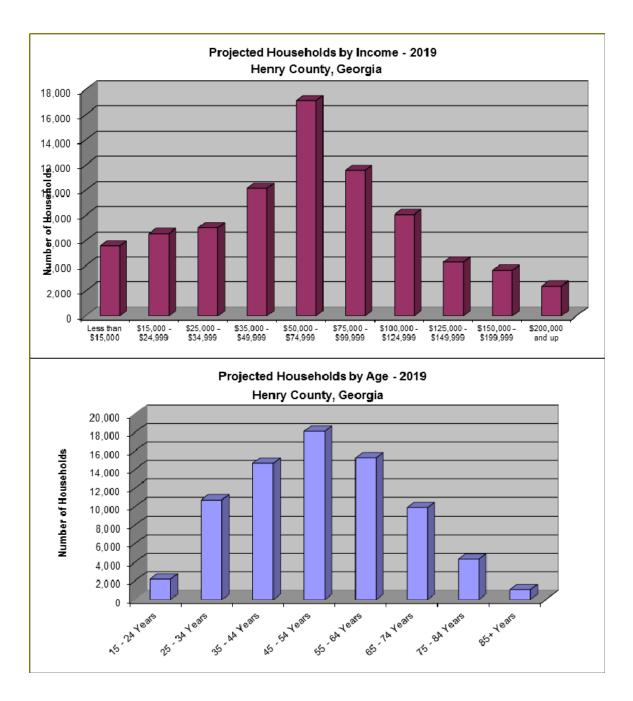

## **Community Demographic Data**

In 2000, this geographic market area contained an estimated population of 8,493. By 2010, population in this market area had increased by 160.0 percent to 22,084. In 2014, the population in this market area has increased by 10.4 percent to 24,376. It is projected that between 2014 and 2019, population in the market area will increase 7.6 percent to 26,237.

Between 2000 and 2010, the market area gained 499 households per year. The market area is projected to continue gaining households through 2019.

Of the surveyed comparables, one-bedroom units typically range from \$565 to \$965 per month, two-bedroom units typically range from \$725 to \$1,181 per month, and three-bedroom units range from \$845 to \$1,275 per month. These rental rates have remained similar within the past few years.