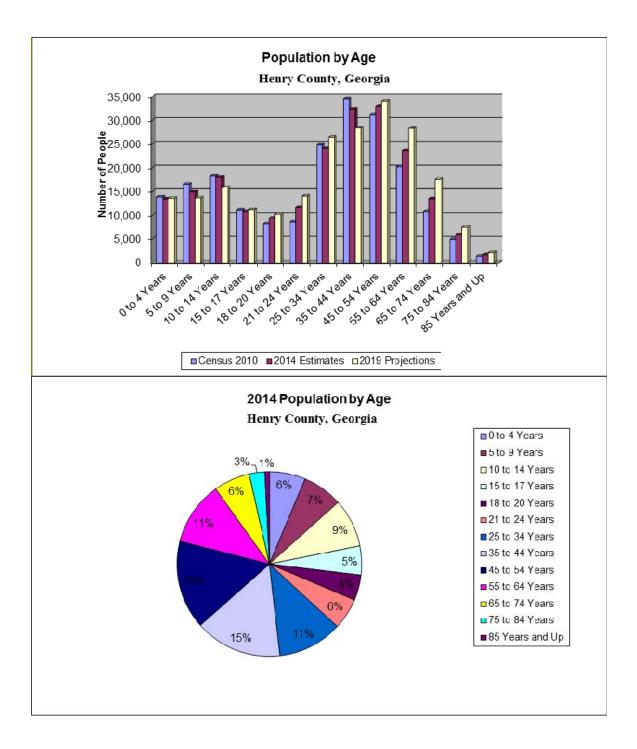

## **Community Demographic Data**

In 2000, this geographic market area contained an estimated population of 8,493. By 2010, population in this market area had increased by 160.0 percent to 22,084. In 2014, the population in this market area has increased by 10.4 percent to 24,376. It is projected that between 2014 and 2019, population in the market area will increase 7.6 percent to 26,237.