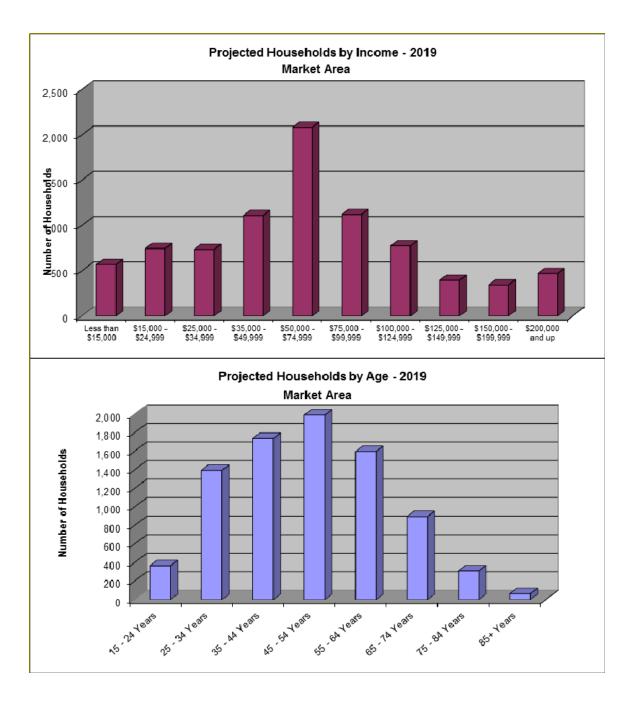

## **Community Demographic Data**

In 2000, this geographic market area contained an estimated population of 8,493. By 2010, population in this market area had increased by 160.0 percent to 22,084. In 2014, the population in this market area has increased by 10.4 percent to 24,376. It is projected that between 2014 and 2019, population in the market area will increase 7.6 percent to 26,237.

Between 2000 and 2010, the market area gained 499 households per year. The market area is projected to continue gaining households through 2019.

Of the surveyed comparables, one-bedroom units typically range from \$565 to \$965 per month, two-bedroom units typically range from \$725 to \$1,181 per month, and three-bedroom units range from \$845 to \$1,275 per month. These rental rates have remained similar within the past few years.

Households who have between one and two persons and annual incomes between \$22,971 and \$25,800 are potential tenants for the one-bedroom/one-bath units at 50 percent of the area median income. Over four percent (4.6%) of the primary market area tenants are within this range.

Households who have between one and two persons and annual incomes between \$22,971 and \$30,960 are potential tenants for the one-bedroom/one-bath units at 60 percent of the area median income. Over 13 percent (13.1%) of the primary market area tenants are within this range.

Households who have between two and three persons and annual incomes between \$22,629 and \$29,000 are potential tenants for the two-bedroom/one-bath units at 50 percent of the area median income. Over 10 percent (10.4%) of the primary market area tenants are within this range.

Households who have between two and three persons and annual incomes between \$27,909 and \$34,800 are potential tenants for the two-bedroom/two-bath units at 60 percent of the area median income. Over 11 percent (11.3%) of the primary market area tenants are within this range.

Households who have between three and five persons and annual incomes between \$24,240 and \$34,800 are potential tenants for the three-bedroom/two-bath units at 50 percent of the area median income. Over 17 percent (17.3%) of the primary market area tenants are within this range.

Households who have between three and five persons and annual incomes between \$31,611 and \$41,760 are potential tenants for the three-bedroom/two-bath units at 60 percent of the area median income. Over 11 percent (11.5%) of the primary market area tenants are within this range.