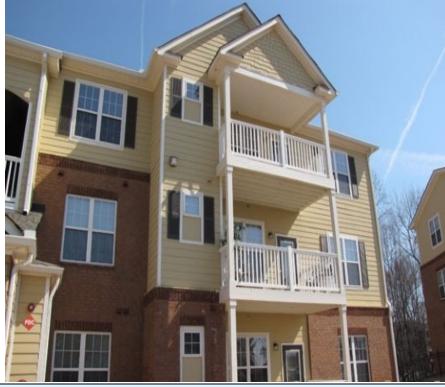

Ph: 573-624-6614 \* Fax: 573-624-2942

June 9, 2014

Mr. Matt Mills Southeast Holdings LLC PO Box 639, 718 West Business Highway 60 Dexter, Missouri 63841

Dear Mr. Mills:

Following is a market study which was completed for Sable Chase according to the guidelines set forth by the Georgia Department of Community Affairs as authorized by Southeast Holdings LLC. The subject is located at 102 Sable Chase Boulevard in McDonough, Georgia. The subject is an existing development which consists of a total of 225 units. It contains 28 two-story walk-up apartment buildings containing 225 units and two accessory buildings housing a clubhouse, fitness center, laundry facility, leasing/management office and maintenance area. The property also contains a swimming pool, picnic area, tot lot, basketball court, tennis court, video surveillance, gazebo and a parking lot. The unit amenities include a refrigerator, range/oven, garbage disposal, dishwasher, microwave, washer/dryer hook-ups, carpet and tile floor coverings, blinds, ceiling fans, walk-in closet, coat closet, balcony and patio.

The existing development contains 28 two-story walk-up buildings of wood-frame construction with stucco and siding exterior. The property also contains two one-story accessory buildings housing a clubhouse, fitness center, laundry facility, leasing/management office and maintenance area. It contains 48 one-bedroom/one-bath units with approximately 781 square feet for a total of 37,488 square feet; 32 two-bedroom/one-bath units with approximately 857 square feet for a total of 27,424 square feet; 73 two-bedroom/two-bath units with approximately 968 square feet for a total of 70,664 square feet; and 24 three-bedroom/two-bath units with 1,180 square feet for a total of 84,960 square feet. The total net rentable area will be approximately 220,536 square feet. According to the Henry County Assessor's Office, the gross building area is approximately 224,678 square feet.