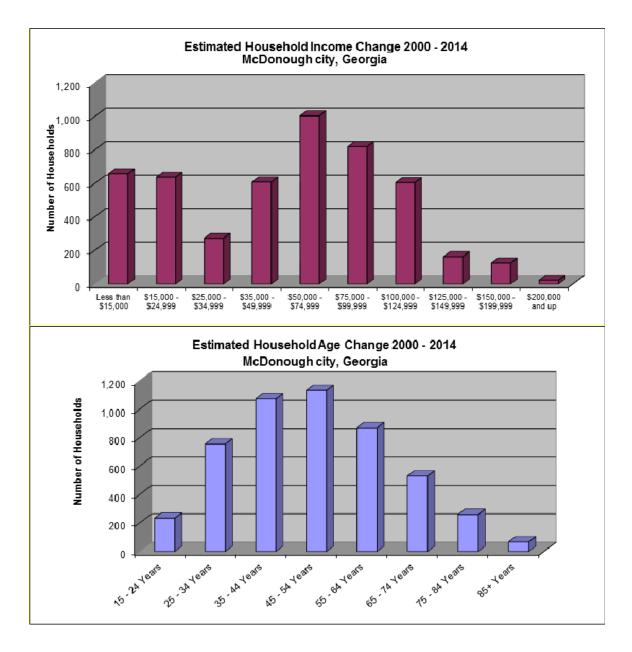

## **Community Demographic Data**

In 2000, this geographic market area contained an estimated population of 8,493. By 2010, population in this market area had increased by 160.0 percent to 22,084. In 2014, the population in this market area has increased by 10.4 percent to 24,376. It is projected that between 2014 and 2019, population in the market area will increase 7.6 percent to 26,237.

Between 2000 and 2010, the market area gained 499 households per year. The market area is projected to continue gaining households through 2019.

Of the surveyed comparables, one-bedroom units typically range from \$565 to \$965 per month, two-bedroom units typically range from \$725 to \$1,181 per month, and three-bedroom units range from \$845 to \$1,275 per month. These rental rates have remained similar within the past few years.