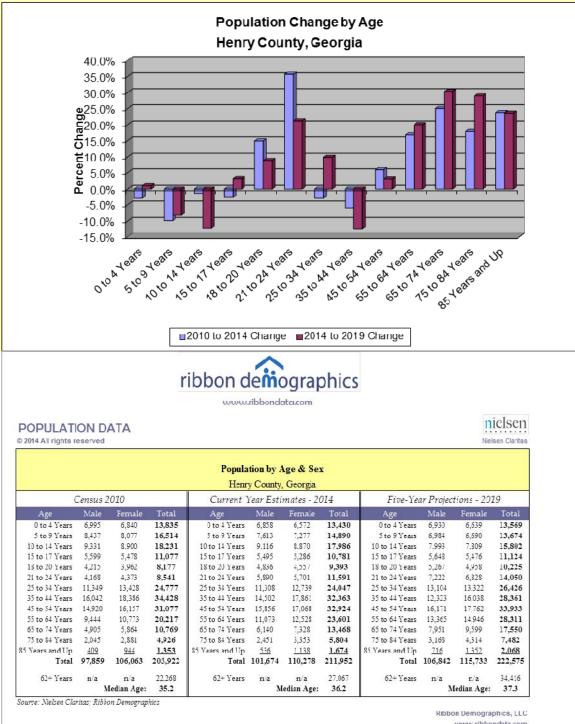

## **Community Demographic Data**

In 2000, this geographic market area contained an estimated population of 8,493. By 2010, population in this market area had increased by 160.0 percent to 22,084. In 2014, the population in this market area has increased by 10.4 percent to 24,376. It is projected that between 2014 and 2019, population in the market area will increase 7.6 percent to 26,237.

Between 2000 and 2010, the market area gained 499 households per year. The market area is projected to continue gaining households through 2019.

Of the surveyed comparables, one-bedroom units typically range from \$565 to \$965 per month, two-bedroom units typically range from \$725 to \$1,181 per month, and three-bedroom units range from \$845 to \$1,275 per month. These rental rates have remained similar within the past few years.