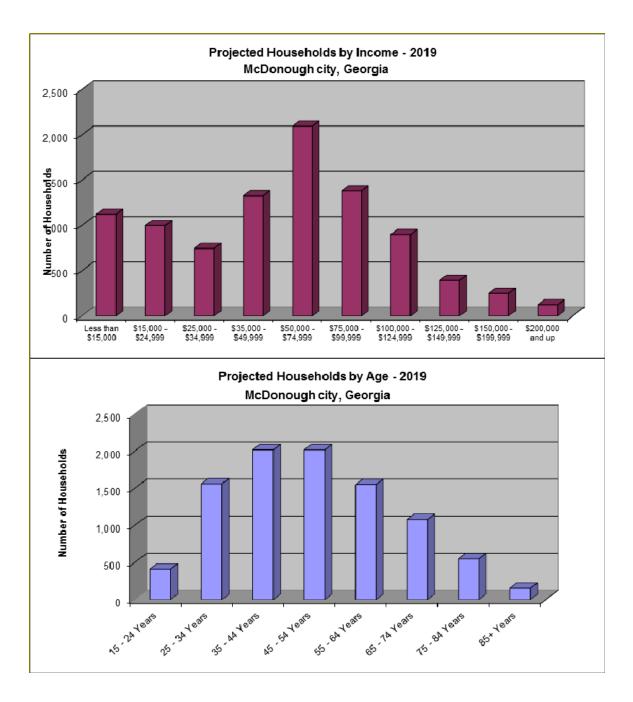

## **Community Demographic Data**

In 2000, this geographic market area contained an estimated population of 8,493. By 2010, population in this market area had increased by 160.0 percent to 22,084. In 2014, the population in this market area has increased by 10.4 percent to 24,376. It is projected that between 2014 and 2019, population in the market area will increase 7.6 percent to 26,237.