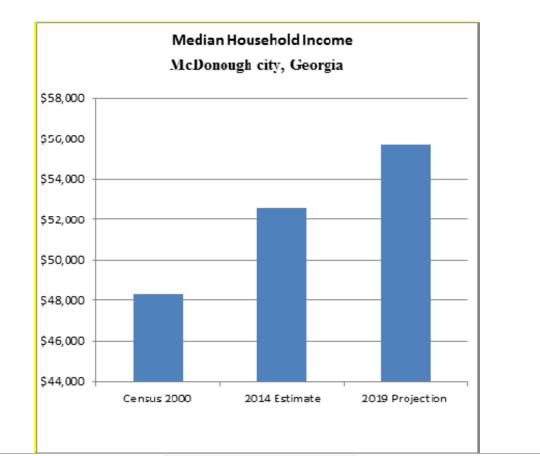

## **Community Demographic Data**

In 2000, this geographic market area contained an estimated population of 8,493. By 2010, population in this market area had increased by 160.0 percent to 22,084. In 2014, the population in this market area has increased by 10.4 percent to 24,376. It is projected that between 2014 and 2019, population in the market area will increase 7.6 percent to 26,237.

Between 2000 and 2010, the market area gained 499 households per year. The market area is projected to continue gaining households through 2019.

Of the surveyed comparables, one-bedroom units typically range from \$565 to \$965 per month, two-bedroom units typically range from \$725 to \$1,181 per month, and three-bedroom units range from \$845 to \$1,275 per month. These rental rates have remained similar within the past few years.