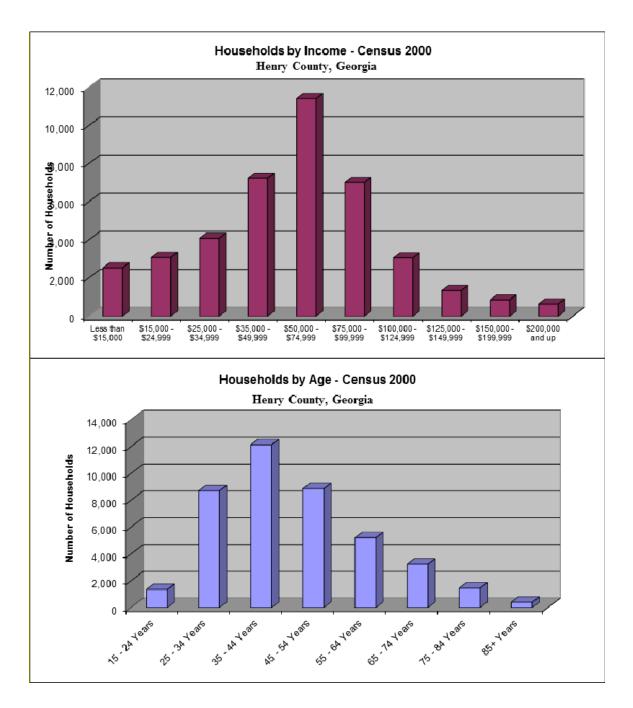

## **Community Demographic Data**

In 2000, this geographic market area contained an estimated population of 8,493. By 2010, population in this market area had increased by 160.0 percent to 22,084. In 2014, the population in this market area has increased by 10.4 percent to 24,376. It is projected that between 2014 and 2019, population in the market area will increase 7.6 percent to 26,237.

Between 2000 and 2010, the market area gained 499 households per year. The market area is projected to continue gaining households through 2019.

Of the surveyed comparables, one-bedroom units typically range from \$565 to \$965 per month, two-bedroom units typically range from \$725 to \$1,181 per month, and three-bedroom units range from \$845 to \$1,275 per month. These rental rates have remained similar within the past few years.