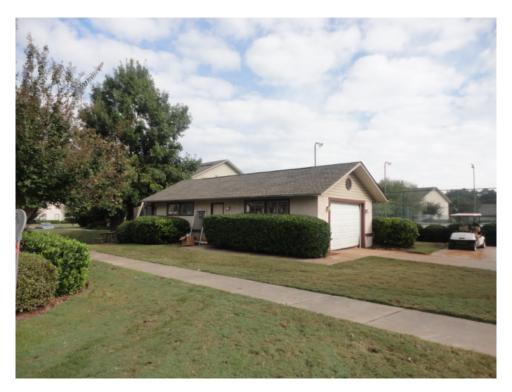

## **Project Description**

The subject, Sable Chase, is an existing 225-unit development designed for families and is located at 102 Sable Chase Boulevard, McDonough, Henry County, Georgia, 30253. Sable Chase Boulevard provides access to State Route 20 and 81.

The existing development contains 28 two-story walk-up buildings of wood-frame construction with stucco and siding exterior. The property also contains two one-story accessory buildings housing a clubhouse, fitness center, laundry facility, leasing/management office and maintenance area. It contains 48 one-bedroom/one-bath units with approximately 781 square feet for a total of 37,488 square feet; 32 two-bedroom/one-bath units with approximately 857 square feet for a total of 27,424 square feet; 73 two-bedroom/two-bath units with approximately 968 square feet for a total of 70,664 square feet; and 24 three-bedroom/two-bath units with 1,180 square feet for a total of 84,960 square feet. The total net rentable area will be approximately 220,536 square feet. According to the Henry County Assessor's Office, the gross building area is approximately 224,678 square feet.

# Site Description/Evaluation

The subject is located at 102 Sable Chase Boulevard, containing approximately 24.88 acres, or 1,083,773+/- square feet. The subject property is currently zoned R-M, Multi-family Residential District. The subject is a legal, conforming use.