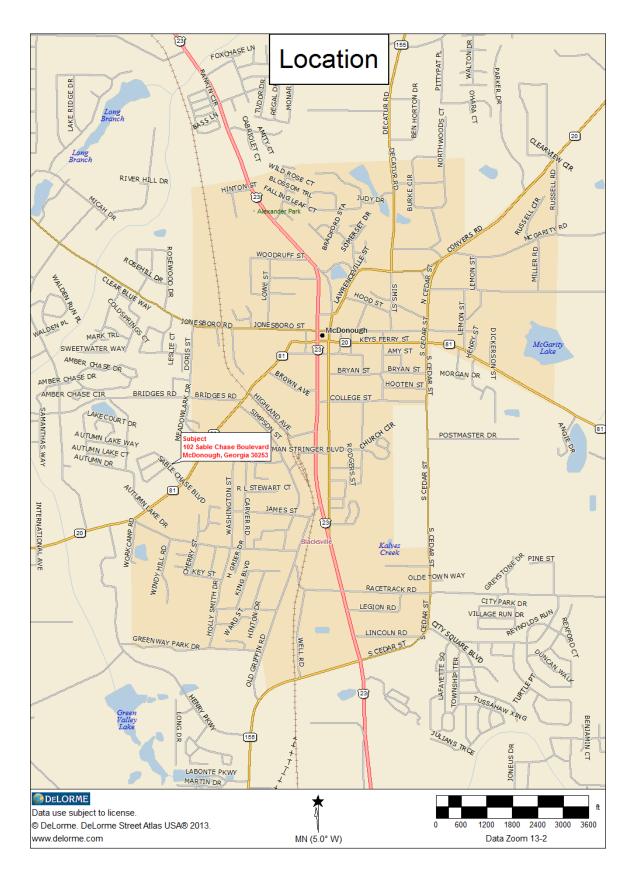

## **Project Description**

The subject, Sable Chase, is an existing 225-unit development designed for families and is located at 102 Sable Chase Boulevard, McDonough, Henry County, Georgia, 30253. Sable Chase Boulevard provides access to State Route 20 and 81.

# Site Description/Evaluation

The subject is located at 102 Sable Chase Boulevard, containing approximately 24.88 acres, or 1,083,773+/- square feet. The subject property is currently zoned R-M, Multi-family Residential District. The subject is a legal, conforming use.

### Market Area Definition

The primary market area consists of the City of McDonough. The market area is bound by the city limits of McDonough.