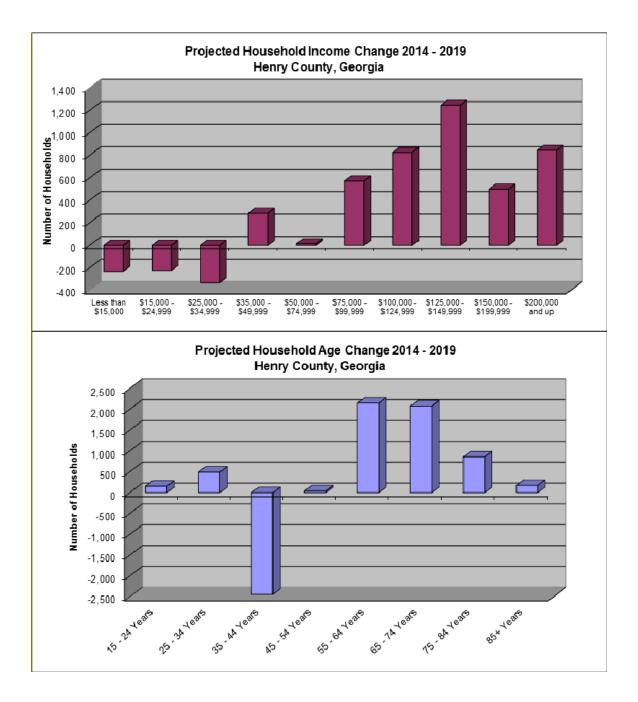

## **Community Demographic Data**

In 2000, this geographic market area contained an estimated population of 8,493. By 2010, population in this market area had increased by 160.0 percent to 22,084. In 2014, the population in this market area has increased by 10.4 percent to 24,376. It is projected that between 2014 and 2019, population in the market area will increase 7.6 percent to 26,237.

Between 2000 and 2010, the market area gained 499 households per year. The market area is projected to continue gaining households through 2019.

Of the surveyed comparables, one-bedroom units typically range from \$565 to \$965 per month, two-bedroom units typically range from \$725 to \$1,181 per month, and three-bedroom units range from \$845 to \$1,275 per month. These rental rates have remained similar within the past few years.