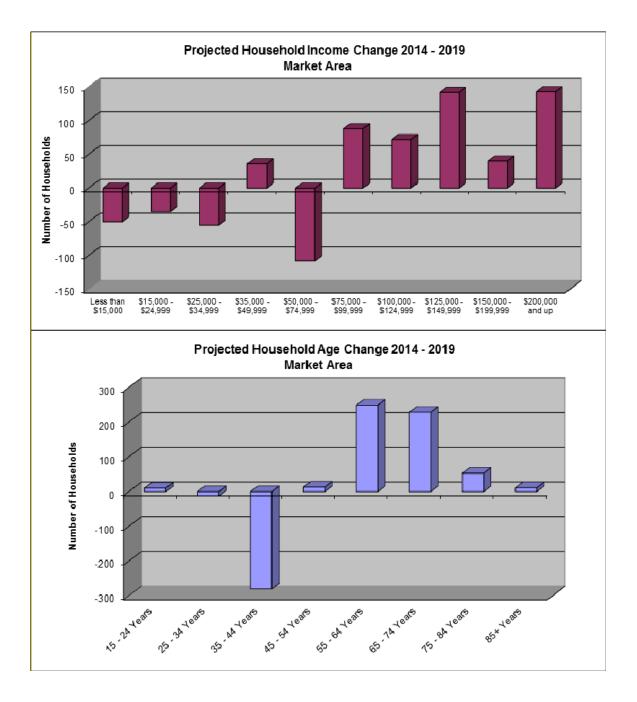

## **Community Demographic Data**

In 2000, this geographic market area contained an estimated population of 8,493. By 2010, population in this market area had increased by 160.0 percent to 22,084. In 2014, the population in this market area has increased by 10.4 percent to 24,376. It is projected that between 2014 and 2019, population in the market area will increase 7.6 percent to 26,237.

Between 2000 and 2010, the market area gained 499 households per year. The market area is projected to continue gaining households through 2019.

Of the surveyed comparables, one-bedroom units typically range from \$565 to \$965 per month, two-bedroom units typically range from \$725 to \$1,181 per month, and three-bedroom units range from \$845 to \$1,275 per month. These rental rates have remained similar within the past few years.