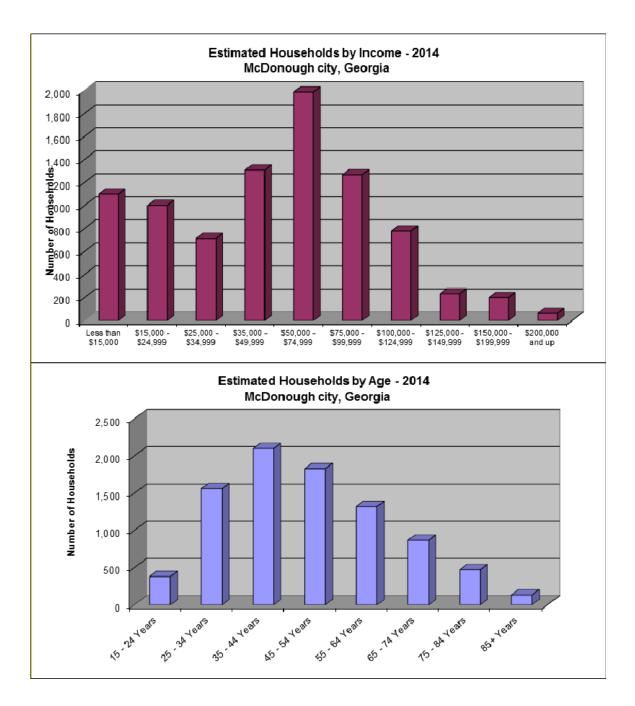

## **Community Demographic Data**

In 2000, this geographic market area contained an estimated population of 8,493. By 2010, population in this market area had increased by 160.0 percent to 22,084. In 2014, the population in this market area has increased by 10.4 percent to 24,376. It is projected that between 2014 and 2019, population in the market area will increase 7.6 percent to 26,237.

Between 2000 and 2010, the market area gained 499 households per year. The market area is projected to continue gaining households through 2019.

Of the surveyed comparables, one-bedroom units typically range from \$565 to \$965 per month, two-bedroom units typically range from \$725 to \$1,181 per month, and three-bedroom units range from \$845 to \$1,275 per month. These rental rates have remained similar within the past few years.

Households who have between one and two persons and annual incomes between \$22,971 and \$25,800 are potential tenants for the one-bedroom/one-bath units at 50 percent of the area median income. Over four percent (4.6%) of the primary market area tenants are within this range.

Households who have between one and two persons and annual incomes between \$22,971 and \$30,960 are potential tenants for the one-bedroom/one-bath units at 60 percent of the area median income. Over 13 percent (13.1%) of the primary market area tenants are within this range.

Households who have between two and three persons and annual incomes between \$22,629 and \$29,000 are potential tenants for the two-bedroom/one-bath units at 50 percent of the area median income. Over 10 percent (10.4%) of the primary market area tenants are within this range.

Households who have between two and three persons and annual incomes between \$27,909 and \$34,800 are potential tenants for the two-bedroom/two-bath units at 60 percent of the area median income. Over 11 percent (11.3%) of the primary market area tenants are within this range.

Households who have between three and five persons and annual incomes between \$24,240 and \$34,800 are potential tenants for the three-bedroom/two-bath units at 50 percent of the area median income. Over 17 percent (17.3%) of the primary market area tenants are within this range.

Households who have between three and five persons and annual incomes between \$31,611 and \$41,760 are potential tenants for the three-bedroom/two-bath units at 60 percent of the area median income. Over 11 percent (11.5%) of the primary market area tenants are within this range.