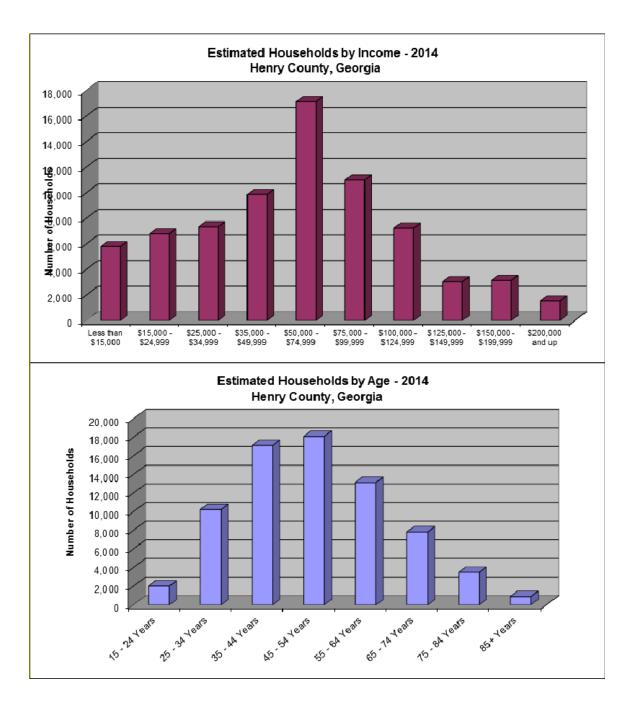

## **Community Demographic Data**

In 2000, this geographic market area contained an estimated population of 8,493. By 2010, population in this market area had increased by 160.0 percent to 22,084. In 2014, the population in this market area has increased by 10.4 percent to 24,376. It is projected that between 2014 and 2019, population in the market area will increase 7.6 percent to 26,237.

Between 2000 and 2010, the market area gained 499 households per year. The market area is projected to continue gaining households through 2019.

Of the surveyed comparables, one-bedroom units typically range from \$565 to \$965 per month, two-bedroom units typically range from \$725 to \$1,181 per month, and three-bedroom units range from \$845 to \$1,275 per month. These rental rates have remained similar within the past few years.