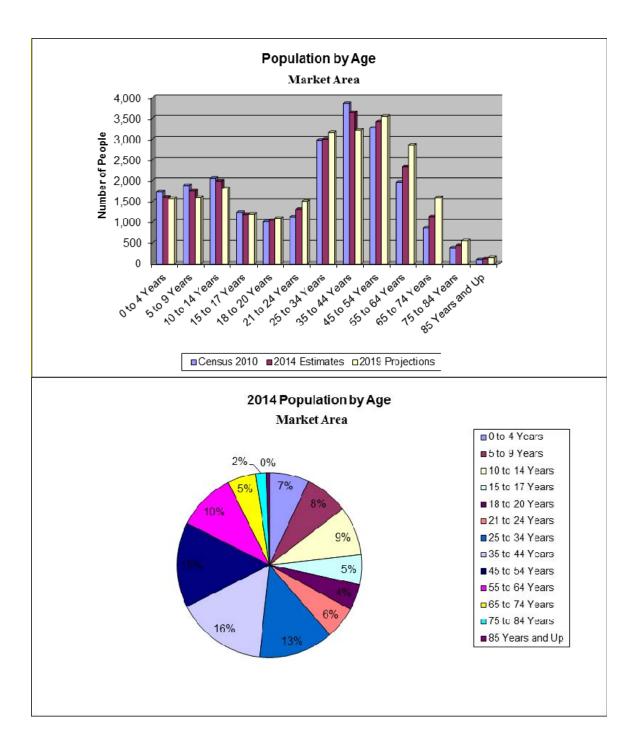

## **Community Demographic Data**

In 2000, this geographic market area contained an estimated population of 8,493. By 2010, population in this market area had increased by 160.0 percent to 22,084. In 2014, the population in this market area has increased by 10.4 percent to 24,376. It is projected that between 2014 and 2019, population in the market area will increase 7.6 percent to 26,237.