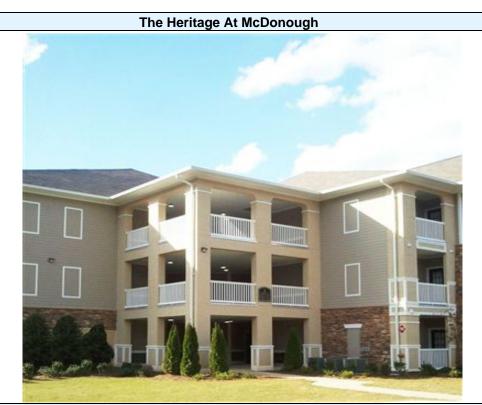

## **Project Description**

The subject, Sable Chase, is an existing 225-unit development designed for families and is located at 102 Sable Chase Boulevard, McDonough, Henry County, Georgia, 30253. Sable Chase Boulevard provides access to State Route 20 and 81.

The existing development contains 28 two-story walk-up buildings of wood-frame construction with stucco and siding exterior. The property also contains two one-story accessory buildings housing a clubhouse, fitness center, laundry facility, leasing/management office and maintenance area. It contains 48 one-bedroom/one-bath units with approximately 781 square feet for a total of 37,488 square feet; 32 two-bedroom/one-bath units with approximately 857 square feet for a total of 27,424 square feet; 73 two-bedroom/two-bath units with approximately 968 square feet for a total of 70,664 square feet; and 24 three-bedroom/two-bath units with 1,180 square feet for a total of 84,960 square feet. The total net rentable area will be approximately 220,536 square feet. According to the Henry County Assessor's Office, the gross building area is approximately 224,678 square feet.