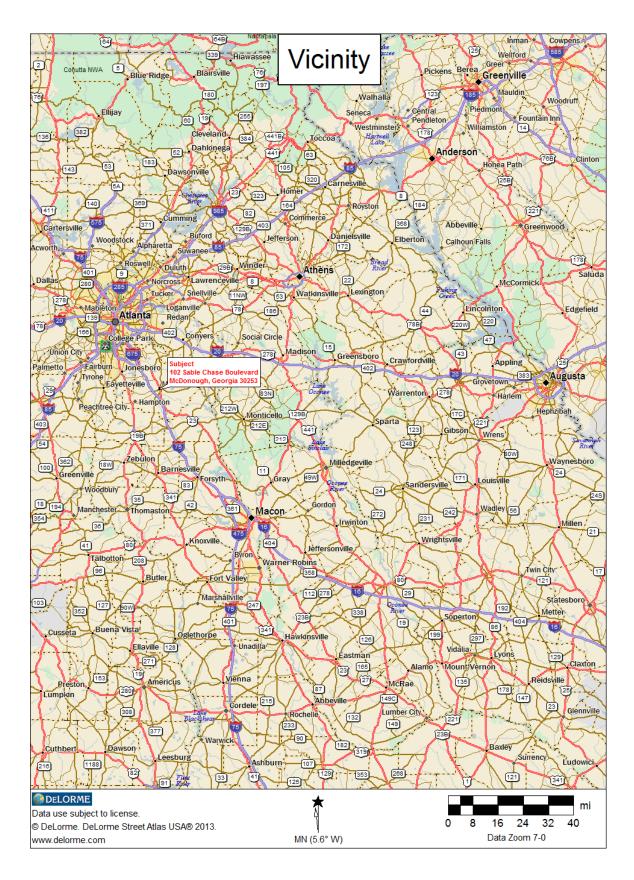

McDonough is a city in the central portion of Henry County in the central portion of the State of Georgia. It is located approximately eight miles north of Locust Grove; 19 miles east of Fayetteville; 21 miles southwest of Covington; and 30 miles south of Atlanta. Henry County has the following boundaries: North – Dekalb County; East – Rockdale and Newton Counties; South – Butts and Spaiding Counties; and West – Clayton County. According to Nielsen Claritas; Ribbon Demographics, McDonough has an estimated population of 24,376 in 2014.