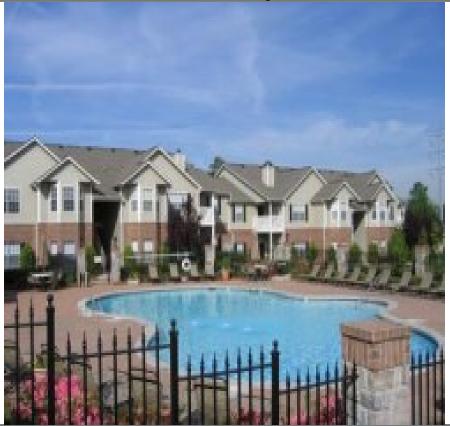

Ph: 573-624-6614 \* Fax: 573-624-2942

June 9, 2014

Mr. Matt Mills Southeast Holdings LLC PO Box 639, 718 West Business Highway 60 Dexter, Missouri 63841

Dear Mr. Mills:

Following is a market study which was completed for Sable Chase according to the guidelines set forth by the Georgia Department of Community Affairs as authorized by Southeast Holdings LLC. The subject is located at 102 Sable Chase Boulevard in McDonough, Georgia. The subject is an existing development which consists of a total of 225 units. It contains 28 two-story walk-up apartment buildings containing 225 units and two accessory buildings housing a clubhouse, fitness center, laundry facility, leasing/management office and maintenance area. The property also contains a swimming pool, picnic area, tot lot, basketball court, tennis court, video surveillance, gazebo and a parking lot. The unit amenities include a refrigerator, range/oven, garbage disposal, dishwasher, microwave, washer/dryer hook-ups, carpet and tile floor coverings, blinds, ceiling fans, walk-in closet, coat closet, balcony and patio.

The following chart lists the subject's proposed unit distribution by unit type, size, income restriction and rent structure.

The subject will be 100 percent Low Income Housing Tax Credit, with 100 percent set at 50 and 60 percent of the area median income. Unit amenities include a refrigerator, range/oven, garbage disposal, dishwasher, microwave, washer/dryer hook-ups, carpet and tile floor coverings, blinds, ceiling fans, walk-in closet, coat closet, balcony and patio. Project amenities include a clubhouse, swimming pool, fitness center, picnic area, tot lot, basketball court, tennis court, laundry facility, on-site management, on-site maintenance, video surveillance, gazebo and a parking lot. The parking lot contains adequate parking for the property. The subject's unit and project amenities are similar to slightly superior to most surveyed comparables.