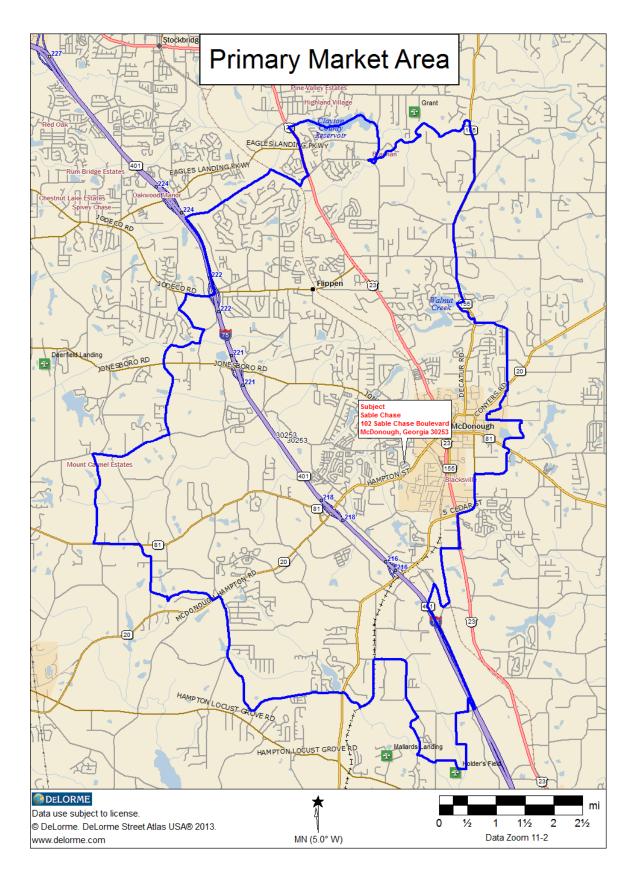

### Market Area Definition

The primary market area consists of the City of McDonough. The market area is bound by the city limits of McDonough.