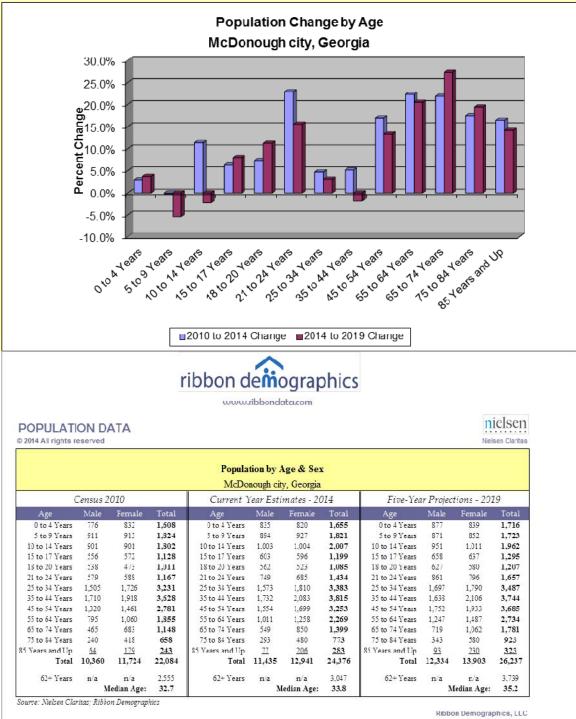

## **Community Demographic Data**

In 2000, this geographic market area contained an estimated population of 8,493. By 2010, population in this market area had increased by 160.0 percent to 22,084. In 2014, the population in this market area has increased by 10.4 percent to 24,376. It is projected that between 2014 and 2019, population in the market area will increase 7.6 percent to 26,237.

Between 2000 and 2010, the market area gained 499 households per year. The market area is projected to continue gaining households through 2019.

Of the surveyed comparables, one-bedroom units typically range from \$565 to \$965 per month, two-bedroom units typically range from \$725 to \$1,181 per month, and three-bedroom units range from \$845 to \$1,275 per month. These rental rates have remained similar within the past few years.