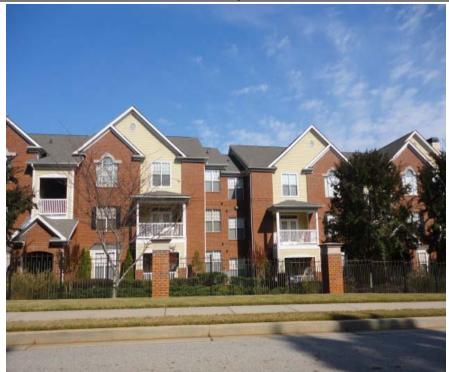

Ph: 573-624-6614 \* Fax: 573-624-2942

June 9, 2014

Mr. Matt Mills Southeast Holdings LLC PO Box 639, 718 West Business Highway 60 Dexter, Missouri 63841

Dear Mr. Mills:

Following is a market study which was completed for Sable Chase according to the guidelines set forth by the Georgia Department of Community Affairs as authorized by Southeast Holdings LLC. The subject is located at 102 Sable Chase Boulevard in McDonough, Georgia. The subject is an existing development which consists of a total of 225 units. It contains 28 two-story walk-up apartment buildings containing 225 units and two accessory buildings housing a clubhouse, fitness center, laundry facility, leasing/management office and maintenance area. The property also contains a swimming pool, picnic area, tot lot, basketball court, tennis court, video surveillance, gazebo and a parking lot. The unit amenities include a refrigerator, range/oven, garbage disposal, dishwasher, microwave, washer/dryer hook-ups, carpet and tile floor coverings, blinds, ceiling fans, walk-in closet, coat closet, balcony and patio.

The existing development contains 28 two-story walk-up buildings of wood-frame construction with stucco and siding exterior. The property also contains two one-story accessory buildings housing a clubhouse, fitness center, laundry facility, leasing/management office and maintenance area. It contains 48 one-bedroom/one-bath units with approximately 781 square feet for a total of 37,488 square feet; 32 two-bedroom/one-bath units with approximately 857 square feet for a total of 27,424 square feet; 73 two-bedroom/two-bath units with approximately 968 square feet for a total of 70,664 square feet; and 24 three-bedroom/two-bath units with 1,180 square feet for a total of 84,960 square feet. The total net rentable area will be approximately 220,536 square feet. According to the Henry County Assessor's Office, the gross building area is approximately 224,678 square feet.