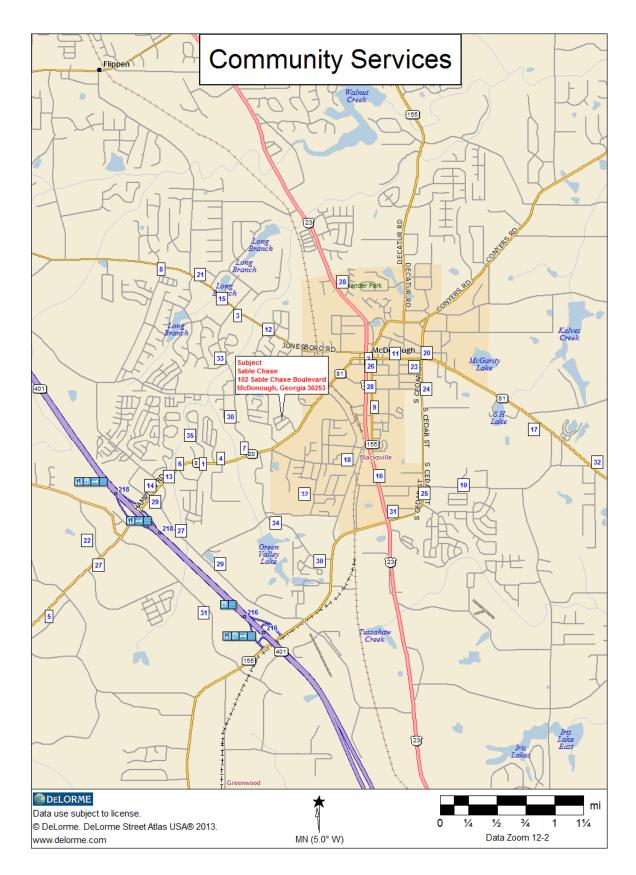

There are a few services within the subject's immediate neighborhood. Restaurants within 1.5 miles of the subject include Grill Parts, Poppa's Country Cooking, Mimi's Good Taste, Family Buffet, Catfish Mahoney's, Pasta Max Café, The Lunch Box, Andre's FWS, Chevys Fresh Mex, China Fu Restaurant, Occasions Restaurant Bar, El Castillo, Pi's Café, Koffee Klutch, Raising Cupcakes, Gritz Family Restaurant, Big Chic, Seafood Chef, IHOP, Sakura Hibald Sushi Buffet, Three Dollar Café, Blossom Island Style Cuisine, Pete's Caribbean Bakery, Subway, Motorheads Bar & Grill, Waffle House H J Wings & Things, Big Chic, Baby Jane's Home Cooking, Domino's, Hardee's, Empire of China II, Taco Bell, Los Avina Mexican Restaurant, Pippins Barbecue, Curley's Q, Chick-Fil-A, Philly Connection, Mo Joe's, Uncle Sam's, Sonic Drive-In, Church's Chicken, McDonald's, Tokyo Japanese Steakhouse, Dre & Ida's Meals To Go, Burger King, Papa John's Pizza, Bo-Jaynes Speciality Foods, Quiznos, Zaxby's, Anthony's Pizza & Pasta, Pizza Hut, Toribios Mexican Bar and Grill, Wendy's, Applebee's, Wendy's, Southside Steve's, Ob's Bar B Q, Arby's, Huddle House, Outlaws Woodfire Steak and Seafood, Cracker Barrel Old Country Store, American Deli, China Express, Thai Time, Marco's Pizza, Ruby Tuesday and Son Of A Greek. Businesses within 1.5 miles of the subject include Shreon Services, Target, Dollar General, Family Dollar, Dollar General Store, Dollar Tree, Walmart Supercenter, Phillips Food Mart, First Choice Grocery, Kangaroo Express, Publix Super Markets, Kroger and Aldi. Henry Healthcare McDonough is located approximately 0.80 from the subject. The County of Henry Police and Henry County Fire Department are located approximately 1.2 miles from the subject.