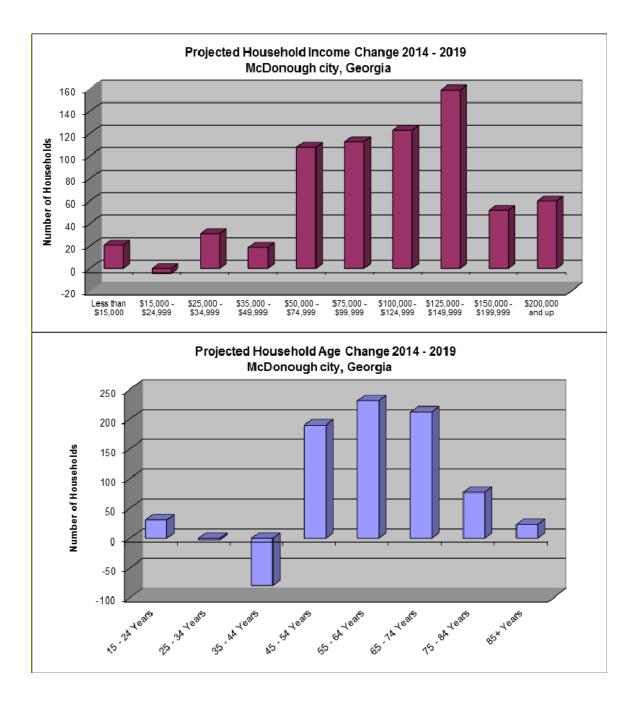

## **Community Demographic Data**

In 2000, this geographic market area contained an estimated population of 8,493. By 2010, population in this market area had increased by 160.0 percent to 22,084. In 2014, the population in this market area has increased by 10.4 percent to 24,376. It is projected that between 2014 and 2019, population in the market area will increase 7.6 percent to 26,237.