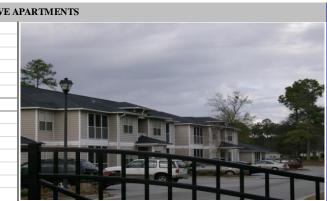

### **Identification of the Subject**

The subject is an existing 80-unit apartment building located at 804 Frank Cochran Drive. The property is located within the City of Hinesville, Liberty County, Georgia. The complex primarily consists of 10 two-story apartment buildings and a main office that includes a maintenance room. The buildings are located on an 8-acre site.

The subject primarily consists of 10 two-story apartment buildings containing 80 residential units. The site also contains a detached, single-story building consisting of the management and maintenance rooms

The subject primarily consists of 10 two-story residential apartment buildings containing 80 residential units. The site also contains a detached, single-story building consisting of the management and maintenance rooms. A table of the current unit mix follows below: