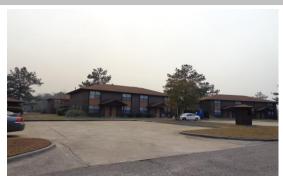

MAIN OFFICE/TYPICAL EXTERIOR

The subject's wood-frame and stucco buildings were constructed on poured-in-place concrete slabs. The roof of the building is pitched and shingled.

A reception area and management building is located near the subject's entrance. A maintenance room is also located in this building.

MAIN OFFICE

MAINTENANCE BUILDING

EXTERIOR VIEW

**EXTERIOR VIEW** 