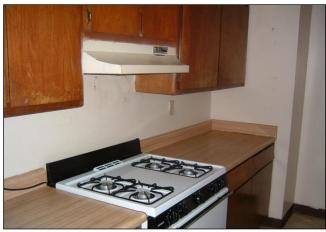

THREE-BEDROOM LIVING ROOM

THREE-BEDROOM KITCHEN

FOUR-BEDROOM UNIT KITCHEN

FOUR-BEDROOM UNIT KITCHEN

Each kitchen contains a four-burner electric range/oven unit and refrigerator. A single-compartment stainless steel sink is included in one-bedroom units with double-compartment stainless steel sinks in all other apartments.