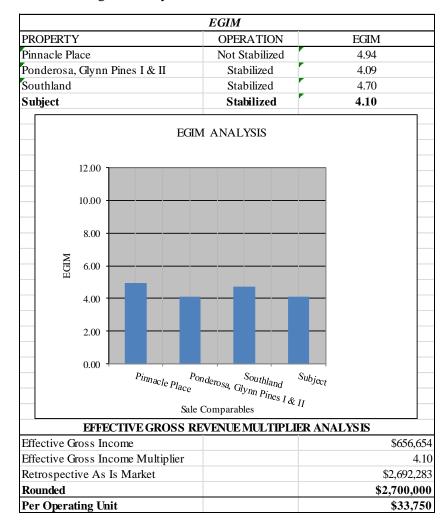

# "HYPOTHETICAL RETROSPECTIVE AS-IS" MARKET VALUE – WITH MARKET RENTS (Hypothetical Assumption) TWO MILLION SEVEN HUNDRED THOUSAND DOLLARS (\$2,700,000)

As a result of our investigation into those matters affecting revenue and expense projections, and by virtue of our experience and training, we estimated that the **Net Operating Income under the "As-Renovated" scenario** of the fee simple interest in the subject effective July 18, 2013 was:

### **Retrospective As-Is Value-Market Rent:**

| HYPOTHETICAL VALUE ESTIMATE –Retrospective As-Is Market Value |                       |  |
|---------------------------------------------------------------|-----------------------|--|
| Approach to Value:                                            | "Retrospective As-Is" |  |
| Income Approach                                               | \$2,700,000           |  |