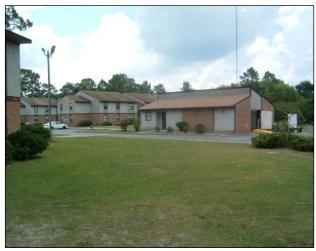

The subject primarily consists of 10 two-story residential apartment buildings containing 80 residential units. The site also contains a detached, single-story building consisting of the management and maintenance rooms. A table of the current unit mix follows below:

MAIN OFFICE/TYPICAL EXTERIOR

The subject's wood-frame and stucco buildings were constructed on poured-in-place concrete slabs. The roof of the building is pitched and shingled.

A reception area and management building is located near the subject's entrance. A maintenance room is also located in this building.