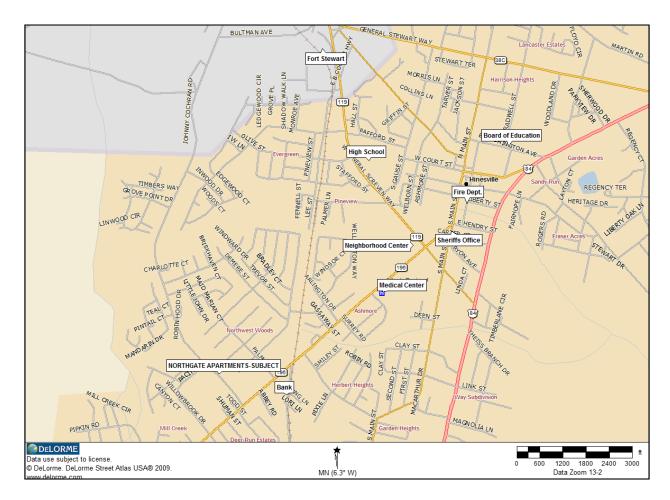

### **Identification of the Subject**

The subject is an existing 80-unit apartment building located at 804 Frank Cochran Drive. The property is located within the City of Hinesville, Liberty County, Georgia. The complex primarily consists of 10 two-story apartment buildings and a main office that includes a maintenance room. The buildings are located on an 8-acre site.

### **Location and Access**

The subject is located in a "workforce" neighborhood where households are on low to moderate income levels. Households here are located as such due to affordability and proximity to job nodes. The subject property has a good location with fairly easy access and good frontage along Frank Cochran Drive (Veterans Parkway). Northgate is near residential and commercial services and provides convenient access to these employment opportunities.

The northern and eastern boundaries of Northgate Apartments border single-family housing. The subject has westerly access to Frank Cochran Drive. From the subject's entrance, Frank Cochran Drive (Veterans Parkway) continues north 1.2 miles to Ft. Stewart's eighth gate. Ft. Stewart, a 280,000 acre military base and home of the 3<sup>rd</sup> Infantry Division is the largest military installment east of the Mississippi River.

The northern and eastern boundaries of Northgate Apartments border single-family housing. The subject has westerly access to Frank Cochran Drive. From the subject's entrance, Frank Cochran Drive (Veterans Parkway) continues north 1.2 miles to Ft. Stewart's eighth gate. Ft. Stewart, a 280,000 acre military base and home of the 3<sup>rd</sup> Infantry Division is the largest military installment east of the Mississippi River