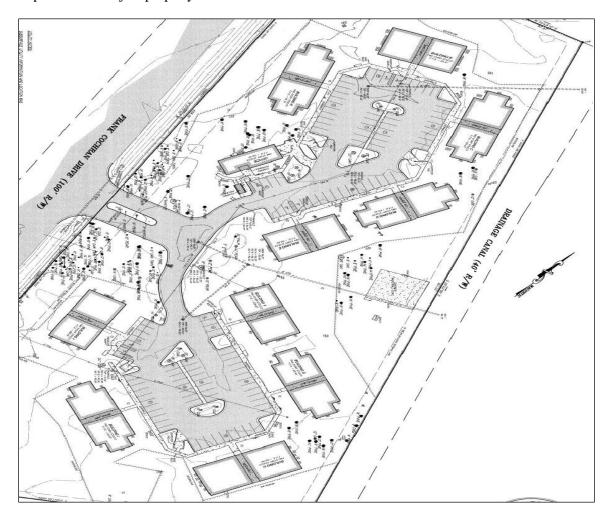

### Site Plan/General Layout

A site plan of the subject property is shown below:

### **Area and Dimensions**

According to public records, the total site area is 8.00 acres. All land is usable. The site is irregular / rectangular in shape and is sufficient in size to accommodate a multifamily development.