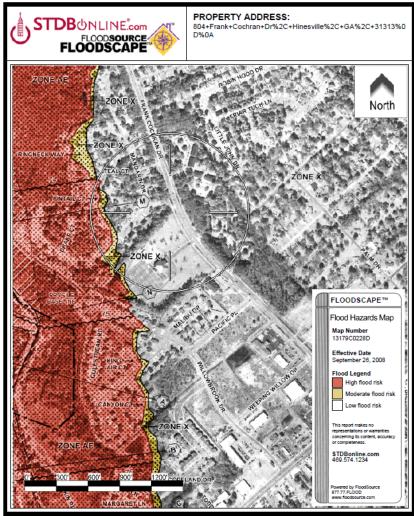

### **Flood Hazard Statement**

According to the survey, the subject site lies within Flood Zone X. This area is described as being within the 100-year flood plain.

© 1999-2012 SourceProse Corporation. All rights reserved. Protected by U.S. Patent Numbers 6631326, 6678615, 6842698, and 703868

| FLOOD ZONE                          |             |  |  |
|-------------------------------------|-------------|--|--|
| Flood Hazard Zone -                 |             |  |  |
| Zone:                               | X           |  |  |
| Panel Number:                       | 13179C0227D |  |  |
| Panel Date: September 26, 2008      |             |  |  |
| Flood Insurance Required: No        |             |  |  |
| Source: STDB Quick Maps Flood Scape |             |  |  |

Utilities: Available

Flood Hazard Zone -

Zone: X

Panel Number: 13179C0227D
Panel Date: September 26, 2008

Flood Insurance Required: No

Improvement Summary -

Property Type: Garden Style, Section 8

Year of Construction: 1982 Construction Type: Class D Rentable SF 78,744