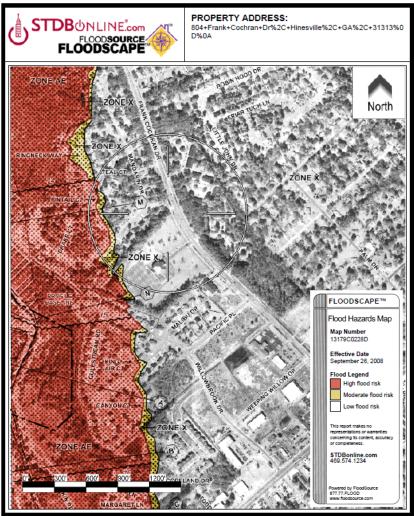

### **Flood Hazard Statement**

According to the survey, the subject site lies within Flood Zone X. This area is described as being within the 100-year flood plain.

© 1999-2012 SourceProse Corporation. All rights reserved. Protected by U.S. Patent Numbers 6631326, 6678615, 6842698, and 703868

| FLOOD ZONE                          |             |  |  |
|-------------------------------------|-------------|--|--|
| Flood Hazard Zone -                 |             |  |  |
| Zone:                               | X           |  |  |
| Panel Number:                       | 13179C0227D |  |  |
| Panel Date: September 26, 2008      |             |  |  |
| Flood Insurance Required: No        |             |  |  |
| Source: STDB Quick Maps Flood Scape |             |  |  |