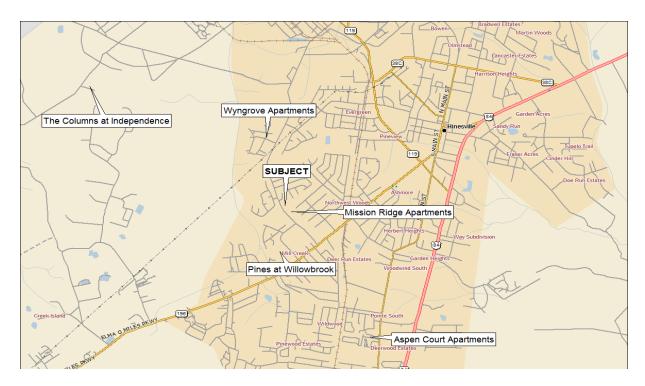

Shown below are the tax comparables for the "As-Renovated-Market" tax analysis:

|                           | MARKET - TAX COMPARABLE ANALYSIS               |               |                             |                                |  |  |  |  |  |
|---------------------------|------------------------------------------------|---------------|-----------------------------|--------------------------------|--|--|--|--|--|
| Northgate Apartments      |                                                |               |                             |                                |  |  |  |  |  |
|                           | Subject Comparable 1 Comparable 2 Comparable 3 |               |                             |                                |  |  |  |  |  |
| Property                  | Northgate                                      | Mission Ridge | The Columns at Independence | Colonial Village at Huntington |  |  |  |  |  |
| City                      | Hinesville                                     | Hinesville    | Hinesville                  | Savannah                       |  |  |  |  |  |
| Map ID                    | 045B 106                                       | 045B 107      | P125027 003                 | 2-0493 -01-006                 |  |  |  |  |  |
| Project Type              | Income Restricted (Section 8)                  | Market Rate   | Market Rate                 | Market Rate                    |  |  |  |  |  |
| Year Built                | 1982                                           | 1983          | 2,010                       | 1985                           |  |  |  |  |  |
| # Units                   | 80                                             | 54            | 222                         | 147                            |  |  |  |  |  |
| <b>Current Assessment</b> |                                                |               |                             |                                |  |  |  |  |  |
| Tax Year                  | 2012                                           | 2012          | 2012                        | 2012                           |  |  |  |  |  |
| Land Value                | \$240,000                                      | \$183,600     | \$602,500                   |                                |  |  |  |  |  |
| Improvement Value         | \$1,965,658                                    | \$1,226,556   | \$13,455,329                | \$7,800,900                    |  |  |  |  |  |
| Total Value               | \$2,205,658                                    | \$1,410,156   | \$14,057,829                | \$7,800,900                    |  |  |  |  |  |
| Total Assessment          | \$882,263                                      | \$564,061     | \$5,623,132                 | \$3,120,360                    |  |  |  |  |  |
| Per Unit                  | \$11,028                                       | \$10,446      | \$25,329                    | \$21,227                       |  |  |  |  |  |
| Total Taxes               | \$38,052                                       | \$24,328      | \$242,526                   | \$83,623                       |  |  |  |  |  |
| Per Unit                  | \$476                                          | \$451         | \$1,092                     | \$569                          |  |  |  |  |  |
| Millage Rate              | 43.1300                                        | 43.1300       | 43.1301                     | 26.7990                        |  |  |  |  |  |

Shown below are the tax comparables for the "Retrospective As-Is-Market" tax analysis:

| TAX COMPARABLE ANALYSIS – RETROSPECTIVE AS IS |                      |                    |                     |  |  |  |
|-----------------------------------------------|----------------------|--------------------|---------------------|--|--|--|
| Northgate Apartments                          |                      |                    |                     |  |  |  |
| Subject Comparable 1 Comparable               |                      |                    |                     |  |  |  |
| Property                                      | Northgate Apartments | Baytree Apartments | Raintree Apartments |  |  |  |
| City                                          | Hinesville           | Hinesville         | Hinesville          |  |  |  |
| Map ID                                        | 045B 106             | 056B 024           | 043D 001            |  |  |  |
|                                               | Income Restricted    | Income Restricted  | Income Restricted   |  |  |  |
| Project Type                                  | (Section 8)          | (Section 8)        | (Section 8)         |  |  |  |
| Year Built                                    | 1982                 | 1983               | 1984                |  |  |  |
| # Units                                       | 80                   | 60                 | 200                 |  |  |  |
| <b>Current Assessment</b>                     |                      |                    |                     |  |  |  |
| Tax Year                                      | 2012                 | 2012               | 2012                |  |  |  |
| Land Value                                    | \$240,000            | \$153,900          | \$740,400           |  |  |  |
| Improvement Value                             | \$1,965,658          | \$1,803,713        | \$4,905,448         |  |  |  |
| Total Value                                   | \$2,205,658          | 1,957,613          | \$5,645,848         |  |  |  |
| Total Assessment                              | \$882,263            | \$783,045          | \$2,258,339         |  |  |  |
| Per Unit                                      | \$11,028             | \$13,051           | \$11,292            |  |  |  |
| Total Taxes                                   | \$38,052             | \$33,773           | \$97,402            |  |  |  |
| Per Unit                                      | \$476                | \$563              | \$487               |  |  |  |

The assessment for the subject currently in place generally aligns with Mission Ridge; a property that has been renovated. This suggests the "retrospective as is" assessment may be overstated.

The renovations anticipated will provide a property that is physically able to continue to operate into the future. The renovations will not materially change the property's functionality. Reliance was placed on the actual assessment in place for the renovated scenario. Reliance was also placed on the current taxes incurred for the "retrospective as is" valuation.