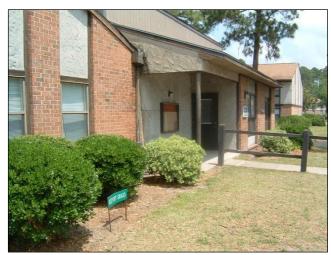

MAIN OFFICE/TYPICAL EXTERIOR

The subject's wood-frame and stucco buildings were constructed on poured-in-place concrete slabs. The roof of the building is pitched and shingled.

A reception area and management building is located near the subject's entrance. A maintenance room is also located in this building.

MAIN OFFICE

MAINTENANCE BUILDING

EXTERIOR VIEW

**EXTERIOR VIEW** 