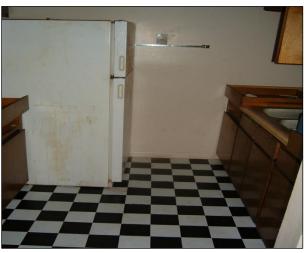

THREE-BEDROOM LIVING ROOM

THREE-BEDROOM KITCHEN

FOUR-BEDROOM UNIT KITCHEN

FOUR-BEDROOM UNIT KITCHEN

Each kitchen contains a four-burner electric range/oven unit and refrigerator. A single-compartment stainless steel sink is included in one-bedroom units with double-compartment stainless steel sinks in all other apartments.