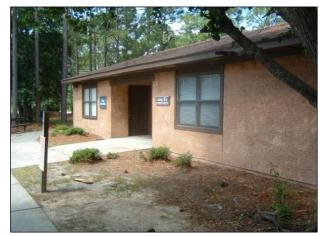

MAIN OFFICE/TYPICAL EXTERIOR

The subject's wood-frame and stucco buildings were constructed on poured-in-place concrete slabs. The roof of the building is pitched and shingled.

A reception area and management building is located near the subject's entrance. A maintenance room is also located in this building.

MAIN OFFICE

MAINTENANCE BUILDING

EXTERIOR VIEW

**EXTERIOR VIEW** 