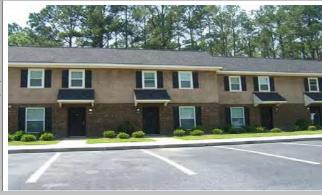

MAIN OFFICE/TYPICAL EXTERIOR

The subject's wood-frame and stucco buildings were constructed on poured-in-place concrete slabs. The roof of the building is pitched and shingled.

A reception area and management building is located near the subject's entrance. A maintenance room is also located in this building.

MAIN OFFICE

MAINTENANCE BUILDING

EXTERIOR VIEW

**EXTERIOR VIEW** 