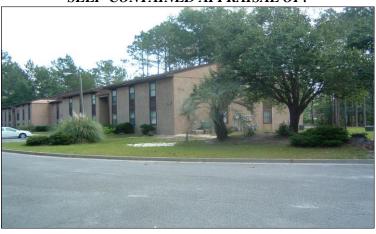

### **Identification of the Subject**

The subject is an existing 80-unit apartment building located at 804 Frank Cochran Drive. The property is located within the City of Hinesville, Liberty County, Georgia. The complex primarily consists of 10 two-story apartment buildings and a main office that includes a maintenance room. The buildings are located on an 8-acre site.

MAIN OFFICE/TYPICAL EXTERIOR

The subject's wood-frame and stucco buildings were constructed on poured-in-place concrete slabs. The roof of the building is pitched and shingled.

A reception area and management building is located near the subject's entrance. A maintenance room is also located in this building.