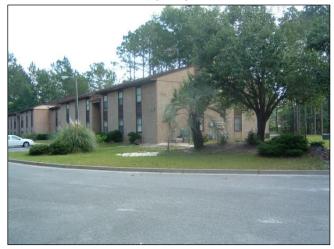

The subject primarily consists of 10 two-story residential apartment buildings containing 80 residential units. The site also contains a detached, single-story building consisting of the management and maintenance rooms. A table of the current unit mix follows below:

MAIN OFFICE/TYPICAL EXTERIOR

The subject's wood-frame and stucco buildings were constructed on poured-in-place concrete slabs. The roof of the building is pitched and shingled.

A reception area and management building is located near the subject's entrance. A maintenance room is also located in this building.