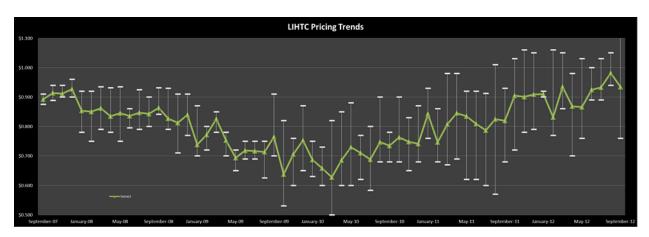

g program the developer is awarded "tax credits" which provide the incentive to construct and rehabilitate affordable housing in otherwise financially infeasible markets. The tax credit program was created by the Internal Revenue Code Section 42, and is a Federal tax program administered by the states. According to the pro forma given by the developer, the Subject will receive a total credit allocation of approximately \$7,888,000 in federal tax credits.

Valuation of LIHTC is typically done by a sales comparison approach. The industry typically values and analyzes the LIHTC transaction on a dollar per credit basis. Over the past year, LIHTC pricing has increased. The following table summarizes details regarding recent LIHTC sales of which Novogradac and Company LLP has direct knowledge.



According to the developer, the tax credits have been given a price of approximately \$0.92 per \$1.00 for federal credits, which is within the range of recent credit pricing. Given the previous data as well as the fact that the Subject will be subsidized by a Section 8 contract, we believe a price of \$0.92 per credit is reasonable. This falls within the range of transactions reported in the last six months for federal tax credits. Therefore, it is our opinion, based upon prevailing market conditions that the market value of the federal tax credits on a cash equivalent basis is (rounded):.

Therefore, total equity received from the sale of the Tax Credits for the Subject is as follows:

#### **VALUE OF FEDERAL TAX CREDITS**

| Scenario                 | Credits     | Price Per Credit |