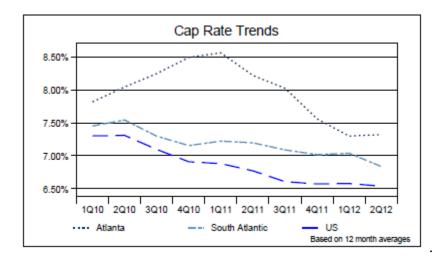

4,729,937 | \$7,003,000 | \$23,687,049    |  |  |
| Sale Price Per Unit | \$71,932     | \$67,188       | \$24,203                            | \$70,977     | \$59,219    | \$91,182        |  |  |
| Number of Units     | 376          | 332            | 64                                  | 208          | 230         | 305             |  |  |
| Number of Floors    | 3            | 3              | 2                                   | 3            | 2           | 3               |  |  |
| Year Built          | 1989         | 1989           | 1970                                | 1987         | 1984        | 1998            |  |  |

The following graph displays the average cap rates from the first quarter of 2010 to the second quarter of 2012 for Atlanta, the South Atlantic region, and US.



## **Real Capital Analytics Market Report**

Real Capital Analytics (RCA) produces a quarterly report called 'market trends and trades' for the Atlanta metro area. The report analyzes recent capitalization rate trends and examines recent sale trends by submarket, property size, and location. The following table is extracted from the RCA 3<sup>rd</sup> Quarter 2012 report for the Atlanta market.

|                                           | Current           | Cumulative Monthly Volume \$ (mi |                   |                    |                                                                                  |
|-------------------------------------------|-------------------|----------------------------------|-------------------|--------------------|---------------------------------