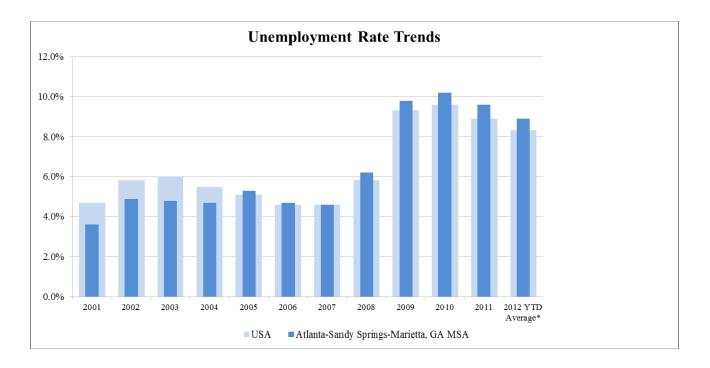

#### **Employment and Unemployment Trends**

The table below illustrates the total employed and unemployment rate for the Atlanta-Sandy Springs-Marietta, GA MSA and the nation.

| EMPI              | EMPLOYMENT & UNEMPLOYMENT TRENDS (NOT SEASONALLY ADJUSTED) |             |                  |        |                         |        |              |        |  |
|-------------------|------------------------------------------------------------|-------------|------------------|--------|-------------------------|--------|--------------|--------|--|
|                   | Atlanta-S                                                  | Sandy Sprir | ngs-Marietta, GA | MSA_   | <u>USA</u>              |        |              |        |  |
| Year              | Total                                                      | %           | Unemployment     | Change | <b>Total Employment</b> | %      | Unemployment | Change |  |
|                   | <b>Employment</b>                                          | Change      | Rate             |        |                         | Change | Rate         |        |  |
| 2001              | 2,335,175                                                  | -           | 3.6%             | •      | 136,933,000             | -      | 4.7%         | -      |  |
| 2002              | 2,330,487                                                  | -0.2%       | 4.9%             | 1.3%   | 136,485,000             | -0.3%  | 5.8%         | 1.1%   |  |
| 2003              | 2,334,092                                                  | 0.2%        | 4.8%             | -0.1%  | 137,736,000             | 0.9%   | 6.0%         | 0.2%   |  |
| 2004              | 2,379,513                                                  | 1.9%        | 4.7%             | -0.1%  | 139,252,000             | 1.1%   | 5.5%         | -0.5%  |  |
| 2005              | 2,456,221                                                  | 3.2%        | 5.3%             | 0.6%   | 141,730,000             | 1.8%   | 5.1%         | -0.4%  |  |
| 2006              | 2,535,341                                                  | 3.2%        | 4.7%             | -0.6%  | 144,427,000             | 1.9%   | 4.6%         | -0.5%  |  |
| 2007              | 2,604,115                                                  | 2.7%        | 4.6%             | -0.1%  | 146,047,000             | 1.1%   | 4.6%         | 0.0%   |  |
| 2008              | 2,582,627                                                  | -0.8%       | 6.2%             | 1.6%   | 145,362,000             | -0.5%  | 5.8%         | 1.2%   |  |
| 2009              | 2,424,779                                                  | -6.1%       | 9.8%             | 3.6%   | 139,877,000             | -3.8%  | 9.3%         | 3.5%   |  |
| 2010              | 2,388,182                                                  | -1.5%       | 10.2%            | 0.4%   | 139,064,000             | -0.6%  | 9.6%         | 0.3%   |  |
| 2011              | 2,427,996                                                  | 1.7%        | 9.6%             | -0.6%  | 139,869,000             | 0.6%   | 8.9%         | -0.7%  |  |
| 2012 YTD Average* | 2,474,656                                                  | 1.9%        | 10.2%            | 0.6%   | 142,109,000             | 1.6%   | 8.3%         | -0.6%  |  |
| Sep-2011          | 2,431,347                                                  | -           | 9.7%             | -      | 140,502,000             | -      | 8.8%         | -      |  |
| Sep-2012          | 2,505,004                                                  | 3.0%        | 8.4%             | -1.3%  | 143,333,000             | 2.0%   | 7.6%         | -1.2%  |  |

Source: U.S. Bureau of Labor Statistics September 2012

<sup>\*2012</sup> data is through Sep

From 2003 through 2007, total MSA employment increased steadily. In 2009, total MSA employment decreased by 6.1 percent, compared to a national employment decrease of 3.8 percent during the same period. This is a result of the recent economic downturn that began in late 2008. However, total employment in the MSA increased 1.7 percent in 2011 and has continued to increase 1.8 percent YTD 2012. By contrast, national employment increased 0.6 percent in 2011 and has continued to increase 0.6 percent YTD 2012. As of September 2012, the unemployment rate in the MSA was at 8.4 percent, which is above the nation at 7.6 percent. Unemployment rates remain relatively high, despite trending downward since the recent peak in 2010. As a result of the recent employment trends, with considerable gains in employment in 2011 and 2012, we believe the MSA is starting to recover from the effects of the recession.