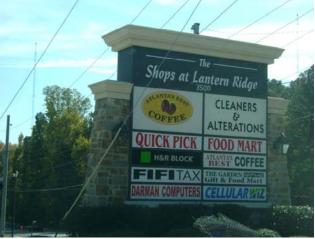

*NORTH*- Immediately north of the Subject is heavily wooded land (to the northeast) and single family homes, a baseball

field, and the Dekalb County maintenance workshop building (to the northwest). Homes immediately north of the Subject range in condition from poor to excellent with several boarded and vacant homes, but also a large number of homes that appears to have been constructed within the past ten years. Also located north of the Subject site along North Decatur Road is Lantern Village, a new owner-occupied townhome and single-family home development, a new retail plaza (The Shops at Lantern Ridge), and Creekview Townhome Apartments, which has been utilized as a comparable in this report. Creekview Townhomes was built in the early 2000's and is in good condition. Creekview Townhome Apartments is a 42-unit townhome development that is currently 100 percent occupied. The Scottdale Child Development and Family Assistance Center is also located north of the Subject site.