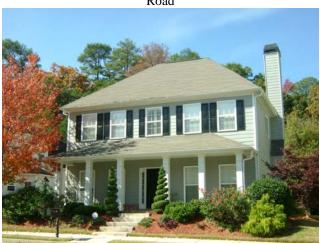

workshop. Views and visibility are considered fair.

**Surrounding Uses:** The following map and pictures illustrate the surrounding land

uses.

The Subject neighborhood consists of a variety of uses including residential, service, and commercial uses. Single-family homes in the Subject's neighborhood range in condition from poor to excellent. New development in the Subject's neighborhood is predominantly that of infill construction and/or substantial renovations. Approximately 60 percent of homes in the Subject's neighborhood (to the north and west) represent either new construction or substantial renovations within the past five to ten years. Single family homes south of the Subject site, along Rockbridge Road, are generally newer and are located within subdivisions that appear to have been built within the past 20 years and many of which were built in the past 10 years. It should be noted that views from the Subject include heavily wooded areas in each direction separating the Subject from surrounding uses.