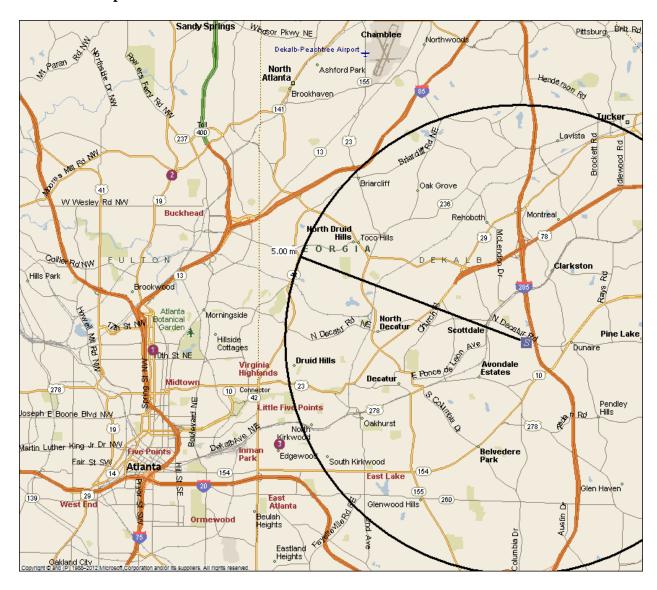

#### PRIMARY MARKET AREA MAP

### PRIMARY MARKET AREA (PMA)

The delineation of the PMA as well as overall market health assessment is based primarily on a survey of existing apartment projects undertaken by Novogradac & Company LLP and insights gained from resident managers, area planning staff and others familiar with the local rental market. The majority of residents of multifamily properties in the area come from areas east of Atlanta including, but not limited to, Decatur, Avondale Estates, Scottdale, Clarkston, and Stone Mountain. We believe that the Subject's tenants will originate from these areas. This trend was confirmed by the Subject's property manager who indicated that the majority of the current residents are from the local area. Therefore, the PMA is defined as the area south of US Highway 78, west of Rays Road, north of Covington Drive and Redan Road, east of Dekalb Industrial Way, Arcadia Avenue, and South Columbia Drive. While the majority of the Subject's tenants are expected to come from within these boundaries, as a suburb of a large metropolitan area, we do expect moderate leakage from other areas around the Atlanta MSA. As a result, we estimate that approximately 20 percent of the

Subject's tenants will come from outside of the PMA's boundaries. We will analyze demographic trends across the PMA as well as trends across the entire MSA.

The following tables illustrate (a) Total Population and (b) Population by Age Group in the PMA, MSA, and nationally from 1990 through 2016.