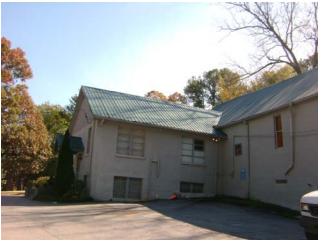

Frontage: The Subject has frontage along the east and west sides of

Hatton Drive.

Visibility/Views: While the property itself is not visible from this intersection,

signage for the property does exist at the intersection of Glendale and Hatton Drive providing the Subject with limited visibility. The Subject does have visibility from Hatton Drive. Views are of trees and the Dekalb County maintenance

workshop. Views and visibility are considered fair.

**Surrounding Uses:** The following map and pictures illustrate the surrounding land

uses.

The Subject neighborhood consists of a variety of uses including residential, service, and commercial uses. Single-family homes in the Subject's neighborhood range in condition from poor to excellent. New development in the Subject's neighborhood is predominantly that of infill construction and/or substantial renovations. Approximately 60 percent of homes in the Subject's neighborhood (to the north and west) represent either new construction or substantial renovations within the past five to ten years. Single family homes south of the Subject site, along Rockbridge Road, are generally newer and are located within subdivisions that appear to have been built within the past 20 years and many of which were built in the past 10 years. It should be noted that views from the Subject include heavily wooded areas in each direction separating the Subject from surrounding uses.