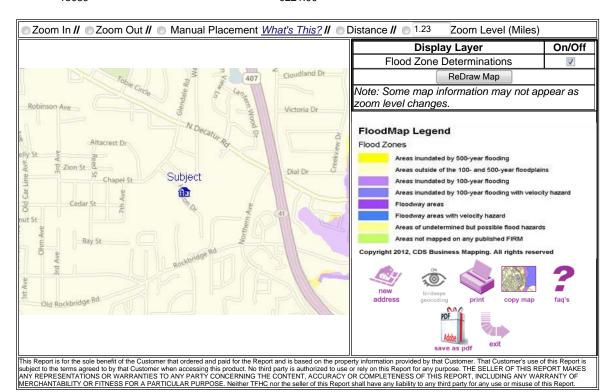

th of the Subject



View of typical single family home south of the Subject



View of typical single family home north of the Subject



View of typical single family home



View of wooded area east of the Subject

**ADDENDUM D** *Flood Plain Map* 

Output Page Page 1 of 2



#### FloodInsights test results for :

### 338 HATTON DR, SCOTTDALE, GA 30079

Geocoding Accuracy: <u>S5 (Very Accurate) - single valid address match, point located at an interpolated position along street line</u> segment

### **Flood Zone Determinations**

Test Description

OUT 13089C0067H

SFHA (Flood Zone) Within 250 feet of multiple flood zones?

Out

**Zone Community** 

130065

Community Name Panel Panel Date Cobra Map Number

0067H May 07, 2001

**FIPS Code Census Tract**13089
0221.00

UNINCORPORATED AREA







Questions? Contact CDS 617.737.4444

© Copyright 2012, CDS Business Mapping. All Rights Reserved.

Awarded US Patent #7636901

### **ADDENDUM E**

Developer's Budget and Proforma

### Oak Forest Apts Apartment Rents & Income

| Apartment Rents & Inc                                           | icome      |           |                    |                  |                      |                              |                                 |                     |                           |                     |                     | Construction / Rehab Phas | se:                |                      | Stabilized Rent Assisted U | Jnits:         |                            |               |
|-----------------------------------------------------------------|------------|----------