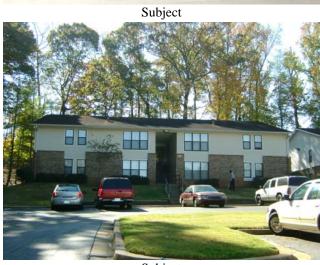

#### PROPERTY SUMMARY OF SUBJECT

**Property Appraised:** 

Oak Forest Apartments (Subject) is located at 338 Hatton Drive, in Scottdale, Dekalb County, Georgia. The Subject is an existing 150-unit Section 8 rental property that is proposed to be renovated with Low Income Housing Tax Credits (LIHTC). The following table identifies the Subject's parcel number.

workshop. Views and visibility are considered fair.

**Surrounding Uses:** The following map and pictures illustrate the surrounding land

uses.

The Subject neighborhood consists of a variety of uses including residential, service, and commercial uses. Single-family homes in the Subject's neighborhood range in condition from poor to excellent. New development in the Subject's neighborhood is predominantly that of infill construction and/or substantial renovations. Approximately 60 percent of homes in the Subject's neighborhood (to the north and west) represent either new construction or substantial renovations within the past five to ten years. Single family homes south of the Subject site, along Rockbridge Road, are generally newer and are located within subdivisions that appear to have been built within the past 20 years and many of which were built in the past 10 years. It should be noted that views from the Subject include heavily wooded areas in each direction separating the Subject from surrounding uses.