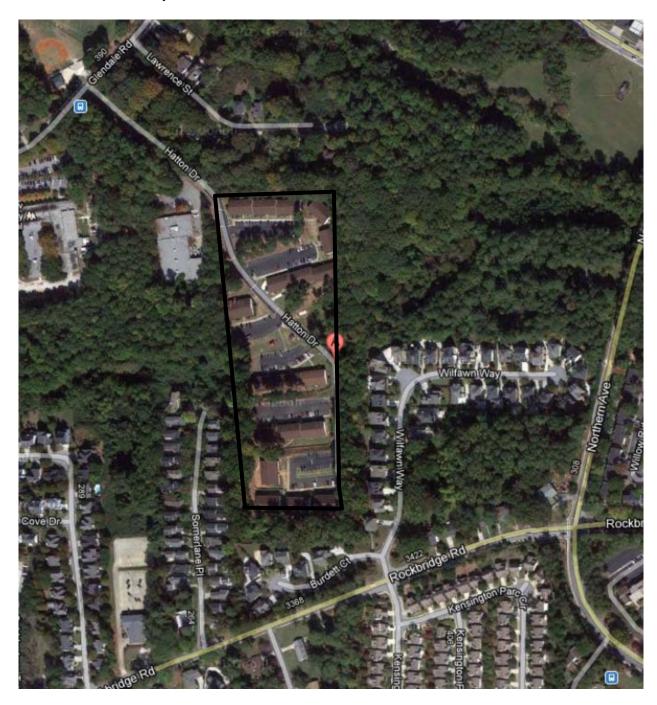

### **Property Identification**

The Subject is located at 338 Hatton Drive in Scottdale, Georgia. The site is identified by the following parcel number:

| Address          | Parcel ID Number | Acreage |
|------------------|------------------|---------|
| 338 Hatton Drive | 18-010-07-073    | 13.30   |

Frontage: The Subject has frontage along the east and west sides of

Hatton Drive.

Visibility/Views: While the property itself is not visible from this intersection,

signage for the property does exist at the intersection of Glendale and Hatton Drive providing the Subject with limited visibility. The Subject does have visibility from Hatton Drive. Views are of trees and the Dekalb County maintenance

workshop. Views and visibility are considered fair.

**Surrounding Uses:** The following map and pictures illustrate the surrounding land

uses.

The Subject neighborhood consists of a variety of uses including residential, service, and commercial uses. Single-family homes in the Subject's neighborhood range in condition from poor to excellent. New development in the Subject's neighborhood is predominantly that of infill construction and/or substantial renovations. Approximately 60 percent of homes in the Subject's neighborhood (to the north and west) represent either new construction or substantial renovations within the past five to ten years. Single family homes south of the Subject site, along Rockbridge Road, are generally newer and are located within subdivisions that appear to have been built within the past 20 years and many of which were built in the past 10 years. It should be noted that views from the Subject include heavily wooded areas in each direction separating the Subject from surrounding uses.

Size:

The Subject site is approximately 13.3 acres, or approximately 579,348 square feet.

Frontage: The Subject has frontage along the east and west sides Hatton

Drive.

**Topography:** The site is rolling with a steep decline in the middle of the site.