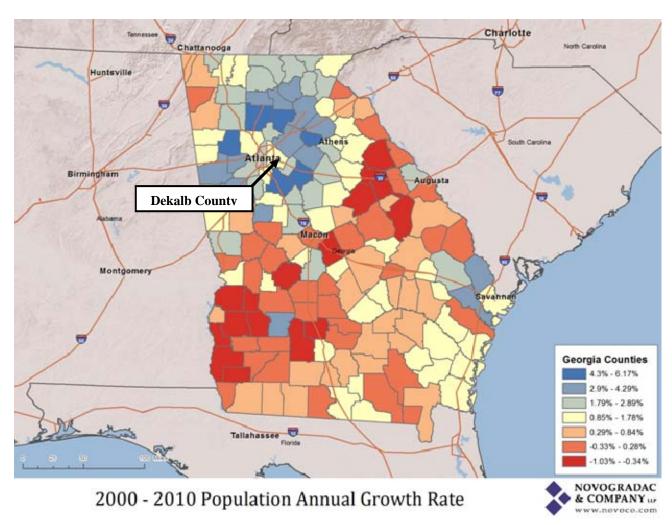

percentage falls within the 35-39 age cohort. The PMA and MSA have a fairly even age cohort distribution.

The map below is a illustrates the annual population growth in the state of Georgia by county.

Annual population growth is moderate in the Subject's county with an annual growth rate between 0.85 percent and 1.78 percent