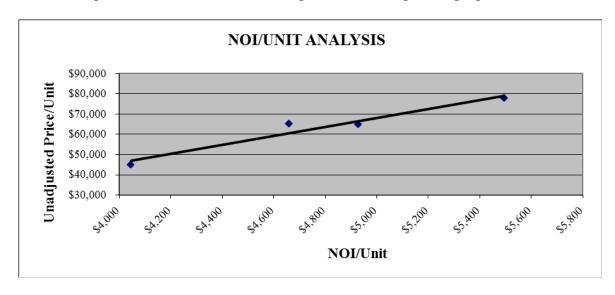

#### NOI/UNIT ANALYSIS - "AS COMPLETE AND STABILIZED"

| Scenario                   | Number of Units | Price per unit | Indicated Value (Rounded) |
|----------------------------|-----------------|----------------|---------------------------|
| As Is                      | 150             | \$58,000       | \$8,700,000               |
| As Stabilized Restricted   | 150             | \$62,000       | \$9,300,000               |
| As Stabilized Unrestricted | 150             | \$52,000       | \$7,800,000               |