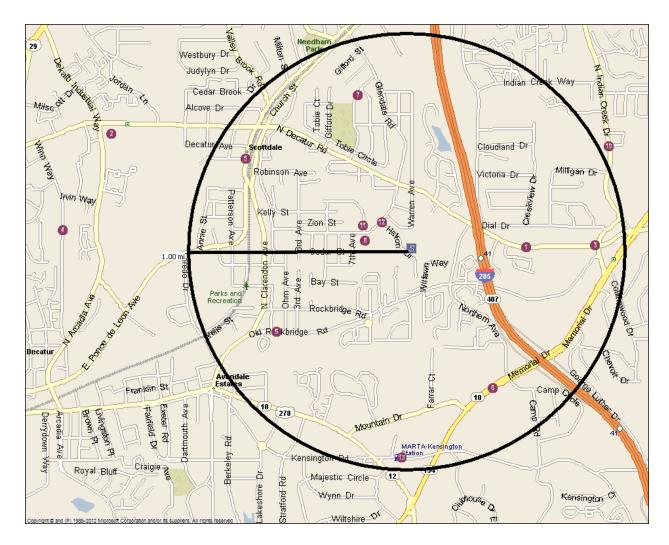

# Proximity to Locational Amenities:

The following table and maps detail the Subject's distance from key locational amenities.

| PROXIMITY TO LOCAL SERVICES |                                |                  |                          |               |  |  |
|-----------------------------|--------------------------------|------------------|--------------------------|---------------|--|--|
|                             |                                |                  |                          | Miles<br>from |  |  |
| Map#                        | Business                       | City             | Service                  | Subject       |  |  |
| 1                           | Sam's Wholesale Grocery        | Decatur          | Grocery                  | 1.1 miles     |  |  |
| 2                           | Kroger                         | Decatur          | Grocery                  | 1.8 miles     |  |  |
| 3                           | Cvs Pharmacy                   | Decatur          | Drug Store/Pharmacy      | 1.4 miles     |  |  |
| 4                           | Dekalb Medical Center          | Decatur          | Hospital                 | 2.5 miles     |  |  |
| 5                           | US Post Office                 | Scottdale        | Post Office              | 1.2 miles     |  |  |
| 6                           | Dekalb Police Department       | Decatur          | Police                   | 1.7 miles     |  |  |
| 7                           | Tobie Grant Library            | Decatur          | Library                  | 0.9 miles     |  |  |
| 8                           | Robert Shaw Elementary         | Scottdale        | Elementary School        | 0.2 miles     |  |  |
| 9                           | Avondale Middle School         | Avondale Estates | Middle School            | 1.4 miles     |  |  |
| 10                          | Clarkston High                 | Clarkston        | High School              | 1.9 miles     |  |  |
| 11                          | Hamilton Community Center      | Scottdale        | Park / Recreation Center | 0.2 miles     |  |  |
| 12                          | MARTA Bus Stop - Route 122     | Scottdale        | Public Transportation    | 0.1 miles     |  |  |
| 13                          | MARTA Kensington Train Station | Decatur          | Public Transportation    | 2.3 miles     |  |  |

#### **Public Transportation:**

The Metropolitan Atlanta Rapid Transit Authority (MARTA) provides bus and light rail service to residents in Scottdale. According to the bus route maps on MARTA's website, the closest bus route to the Subject runs along Glendale Road which is less than 0.1 mile from the Subject site. Route 122 runs between the Avondale and Kensington MARTA train stations, the latter of which is the closest station to the Subject at 2.3 miles. The one-way fare costs \$1.75 for adults and is free for children under six years of age.

#### **Conclusion:**

The Subject's neighborhood is a good location for affordable rental housing. All necessary locational amenities are located within approximately three miles of the Subject. The Subject is a compatible use and will be a newly renovated development in a mixed income residential neighborhood.