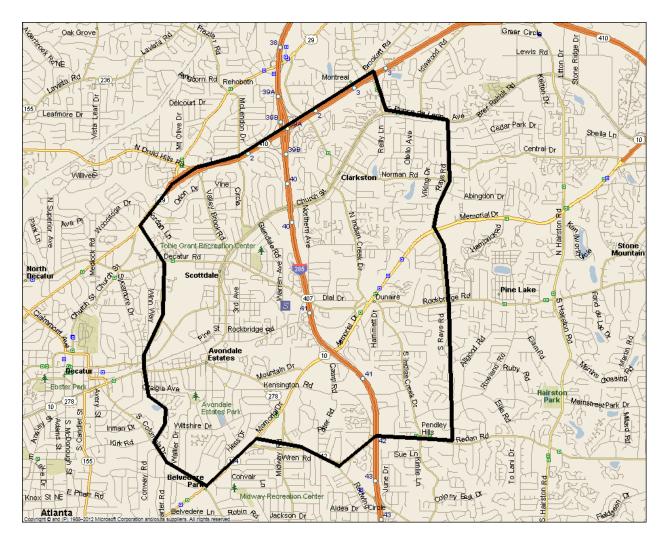

#### PRIMARY MARKET AREA MAP

### PRIMARY MARKET AREA (PMA)

The delineation of the PMA as well as overall market health assessment is based primarily on a survey of existing apartment projects undertaken by Novogradac & Company LLP and insights gained from resident managers, area planning staff and others familiar with the local rental market. The majority of residents of multifamily properties in the area come from areas east of Atlanta including, but not limited to, Decatur, Avondale Estates, Scottdale, Clarkston, and Stone Mountain. We believe that the Subject's tenants will originate from these areas. This trend was confirmed by the Subject's property manager who indicated that the majority of the current residents are from the local area. Therefore, the PMA is defined as the area south of US Highway 78, west of Rays Road, north of Covington Drive and Redan Road, east of Dekalb Industrial Way, Arcadia Avenue, and South Columbia Drive. While the majority of the Subject's tenants are expected to come from within these boundaries, as a suburb of a large metropolitan area, we do expect moderate leakage from other areas around the Atlanta MSA. As a result, we estimate that approximately 20 percent of the

Subject's tenants will come from outside of the PMA's boundaries. We will analyze demographic trends across the PMA as well as trends across the entire MSA.

The following tables illustrate (a) Total Population and (b) Population by Age Group in the PMA, MSA, and nationally from 1990 through 2016.