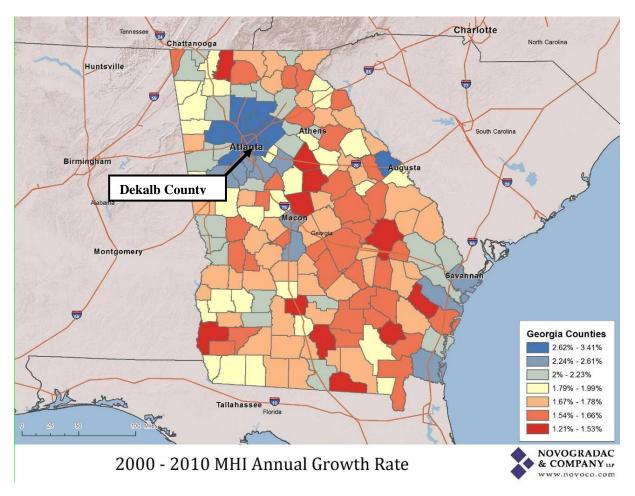

The following map illustrates the annual median household income growth in the state of Georgia by county.

As depicted in the previous image, median household income has grown annually between 2.62 percent and 3.41 percent in the Subject's county.