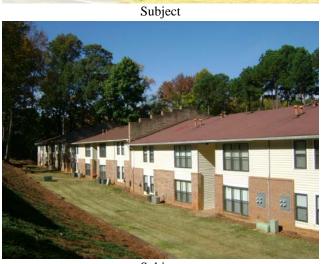

#### PROPERTY SUMMARY OF SUBJECT

**Property Appraised:** 

Oak Forest Apartments (Subject) is located at 338 Hatton Drive, in Scottdale, Dekalb County, Georgia. The Subject is an existing 150-unit Section 8 rental property that is proposed to be renovated with Low Income Housing Tax Credits (LIHTC). The following table identifies the Subject's parcel number.

#### **Scope of Renovation:**

The total hard costs for the renovations are estimated at approximately \$42,250 per unit for a total cost of \$6,337,500.

Exterior: The exterior renovations will include, but are not limited to, new breezeway entries, railings, and lighting, as well as new stairs, cement siding, gutters and downspouts, 30 year shingles, vinyl insulated windows, and new vinyl soffit/fascia, breezeway ceilings, and trim. Renovations to the site include a new mailbox shelter, covered pavilion with picnic tables and barbeque grills, a new playground, new signage and decorative fencing, new concrete stairs, parking lot, sidewalk, and curbing repairs, and more. A new community building will be constructed that will have three offices, a work/storage room, a multipurpose community room, two restrooms, a computer room, children's activity center, library, a large covered porch, and fitness center. Additionally, the laundry facility will be refurbished with new front loading washers.

**Interior:** The interior renovations include, but are not limited to, new kitchen counters and cabinets, sinks and fittings, refrigerators, ranges, dishwashers, garbage disposals, and microwaves in the kitchens. Existing bathrooms will also be fully renovated with new lavatory fittings/sinks/cabinets, toilets, bathtubs, tub surrounds, and tub fittings. Units will get new carpeting and vinyl throughout as well as new doors, water heaters, heat pumps, and air handlers.