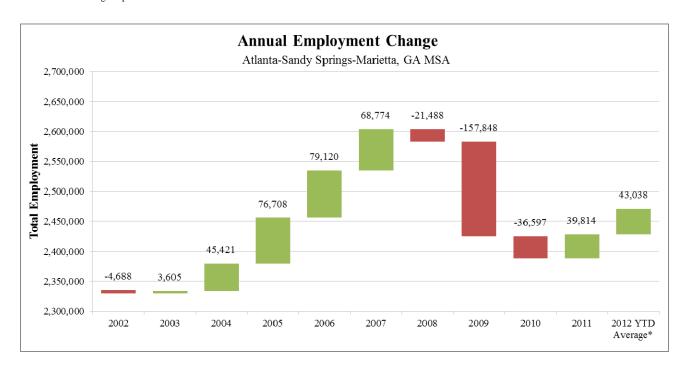

#### **Employment and Unemployment Trends**

The table below illustrates the total employed and unemployment rate for the Atlanta-Sandy Springs-Marietta, GA MSA and the nation.

| EMPI              | EMPLOYMENT & UNEMPLOYMENT TRENDS (NOT SEASONALLY ADJUSTED) |             |                  |        |                         |        |              |        |  |
|-------------------|------------------------------------------------------------|-------------|------------------|--------|-------------------------|--------|--------------|--------|--|
|                   | Atlanta-S                                                  | Sandy Sprir | ngs-Marietta, GA | MSA_   | <u>USA</u>              |        |              |        |  |
| Year              | Total                                                      | %           | Unemployment     | Change | <b>Total Employment</b> | %      | Unemployment | Change |  |
|                   | <b>Employment</b>                                          | Change      | Rate             |        |                         | Change | Rate         |        |  |
| 2001              | 2,335,175                                                  | -           | 3.6%             | •      | 136,933,000             | -      | 4.7%         | -      |  |
| 2002              | 2,330,487                                                  | -0.2%       | 4.9%             | 1.3%   | 136,485,000             | -0.3%  | 5.8%         | 1.1%   |  |
| 2003              | 2,334,092                                                  | 0.2%        | 4.8%             | -0.1%  | 137,736,000             | 0.9%   | 6.0%         | 0.2%   |  |
| 2004              | 2,379,513                                                  | 1.9%        | 4.7%             | -0.1%  | 139,252,000             | 1.1%   | 5.5%         | -0.5%  |  |
| 2005              | 2,456,221                                                  | 3.2%        | 5.3%             | 0.6%   | 141,730,000             | 1.8%   | 5.1%         | -0.4%  |  |
| 2006              | 2,535,341                                                  | 3.2%        | 4.7%             | -0.6%  | 144,427,000             | 1.9%   | 4.6%         | -0.5%  |  |
| 2007              | 2,604,115                                                  | 2.7%        | 4.6%             | -0.1%  | 146,047,000             | 1.1%   | 4.6%         | 0.0%   |  |
| 2008              | 2,582,627                                                  | -0.8%       | 6.2%             | 1.6%   | 145,362,000             | -0.5%  | 5.8%         | 1.2%   |  |
| 2009              | 2,424,779                                                  | -6.1%       | 9.8%             | 3.6%   | 139,877,000             | -3.8%  | 9.3%         | 3.5%   |  |
| 2010              | 2,388,182                                                  | -1.5%       | 10.2%            | 0.4%   | 139,064,000             | -0.6%  | 9.6%         | 0.3%   |  |
| 2011              | 2,427,996                                                  | 1.7%        | 9.6%             | -0.6%  | 139,869,000             | 0.6%   | 8.9%         | -0.7%  |  |
| 2012 YTD Average* | 2,474,656                                                  | 1.9%        | 10.2%            | 0.6%   | 142,109,000             | 1.6%   | 8.3%         | -0.6%  |  |
| Sep-2011          | 2,431,347                                                  | -           | 9.7%             | -      | 140,502,000             | -      | 8.8%         | -      |  |
| Sep-2012          | 2,505,004                                                  | 3.0%        | 8.4%             | -1.3%  | 143,333,000             | 2.0%   | 7.6%         | -1.2%  |  |

Source: U.S. Bureau of Labor Statistics September 2012

<sup>\*2012</sup> data is through Sep

From 2003 through 2007, total MSA employment increased steadily. In 2009, total MSA employment decreased by 6.1 percent, compared to a national employment decrease of 3.8 percent during the same period. This is a result of the recent economic downturn that began in late 2008. However, total employment in the MSA increased 1.7 percent in 2011 and has continued to increase 1.8 percent YTD 2012. By contrast, national employment increased 0.6 percent in 2011 and has continued to increase 0.6 percent YTD 2012. As of September 2012, the unemployment rate in the MSA was at 8.4 percent, which is above the nation at 7.6 percent. Unemployment rates remain relatively high, despite trending downward since the recent peak in 2010. As a result of the recent employment trends, with considerable gains in employment in 2011 and 2012, we believe the MSA is starting to recover from the effects of the recession.