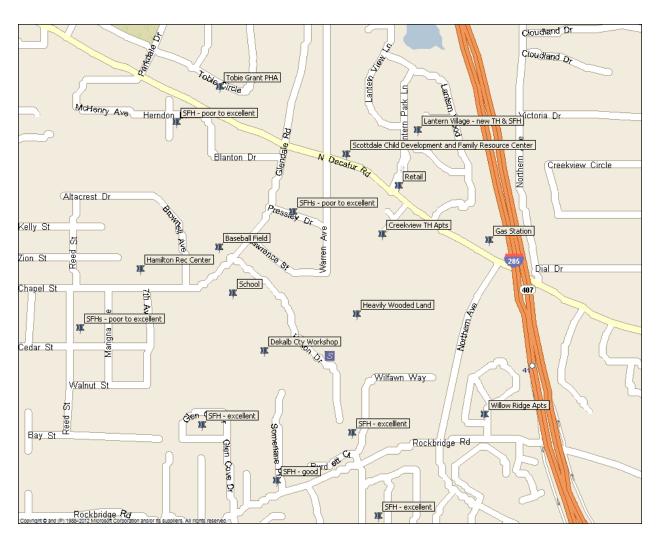

Frontage: The Subject has frontage along the east and west sides of

Hatton Drive.

Visibility/Views: While the property itself is not visible from this intersection,

signage for the property does exist at the intersection of Glendale and Hatton Drive providing the Subject with limited visibility. The Subject does have visibility from Hatton Drive. Views are of trees and the Dekalb County maintenance

workshop. Views and visibility are considered fair.

**Surrounding Uses:** The following map and pictures illustrate the surrounding land

uses.

The Subject neighborhood consists of a variety of uses including residential, service, and commercial uses. Single-family homes in the Subject's neighborhood range in condition from poor to excellent. New development in the Subject's neighborhood is predominantly that of infill construction and/or substantial renovations. Approximately 60 percent of homes in the Subject's neighborhood (to the north and west) represent either new construction or substantial renovations within the past five to ten years. Single family homes south of the Subject site, along Rockbridge Road, are generally newer and are located within subdivisions that appear to have been built within the past 20 years and many of which were built in the past 10 years. It should be noted that views from the Subject include heavily wooded areas in each direction separating the Subject from surrounding uses.

*NORTH*- Immediately north of the Subject is heavily wooded land (to the northeast) and single family homes, a baseball

field, and the Dekalb County maintenance workshop building (to the northwest). Homes immediately north of the Subject range in condition from poor to excellent with several boarded and vacant homes, but also a large number of homes that appears to have been constructed within the past ten years. Also located north of the Subject site along North Decatur Road is Lantern Village, a new owner-occupied townhome and single-family home development, a new retail plaza (The Shops at Lantern Ridge), and Creekview Townhome Apartments, which has been utilized as a comparable in this report. Creekview Townhomes was built in the early 2000's and is in good condition. Creekview Townhome Apartments is a 42-unit townhome development that is currently 100 percent occupied. The Scottdale Child Development and Family Assistance Center is also located north of the Subject site.

SOUTH- South of the Subject is wooded land buffers the Subject from uses located to the south. South of the wooded land are single-family home subdivisions including The Village at Avondale, Somerlane, Glen Lake, Rommel Oaks, and Kensington Parc. With the exception of Somerlane, all of these subdivisions appear to have been built in the past ten years. Somerlane appeares slightly older but is still in good condition.

*EAST*- East of the Subject is heavily wooded land, several scattered single-family homes (average condition), and Willow Ridge Apartments, are located east of the Subject site. Willow Ridge Apartments has been utilized as a comparable in this report.

WEST- West of the Subject is heavily wooded land, Robert Shaw Elementary School, Hamilton Community Center including a senior center and daycare facility, and single family homes. Similar to homes located northwest of the Subject, single-family homes to the west of the Subject represent a wide range of development ranging from poor to excellent in terms of condition.