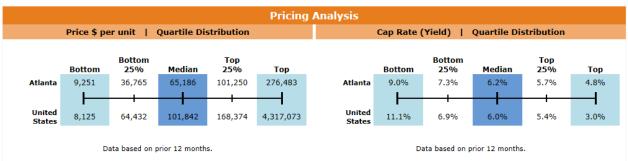

| 30%          |  |  |  |  |  |  |  |
|                               | Q2 '12                     | 12,669    | 78%          | 168,319    | 49%          |  |  |  |  |  |  |  |
| Avg Price/unit                | Prior 12 mos (thru Q2 '12) | \$73,848  | 27%          | \$111,640  | 4%           |  |  |  |  |  |  |  |
|                               | Q2 '12                     | \$78,146  | -6%          | \$104,982  | -8%          |  |  |  |  |  |  |  |
| Avg Cap Rate (Yield)          | Prior 12 mos (thru Q2 '12) | 6.4%      | -49 bps      | 6.2%       | -26 bps      |  |  |  |  |  |  |  |
|                               | Q2 '12                     | —%        | N/A          | 6.1%       | -5 bps       |  |  |  |  |  |  |  |

Source: Real Capital Analytics, Q3 2012 Market Trends and Trades



Source: Real Capital Analytics, Q3 2012 Market Trends and Trades

The average capitalization rates reported in the different submarkets range from 4.8 percent to 9.0 percent, with median rate of 6.2 percent. Based on the RCA data, we will conclude to a RCA-derived capitalization rate of 7.25 percent for the Subject. This considers the market data as well as the capitalization rate trends nationally over the past year.

## The PwC Survey

The *PwC* survey tracks capitalization rates utilized by national investors in commercial and multifamily real estate. The following summarizes the information for the national multi-family housing market:

#### PwC REAL ESTATE INVESTMENT SURVEY

National Apartment Market

| Overall Capitalization Rate - Institutional Grade Investments |