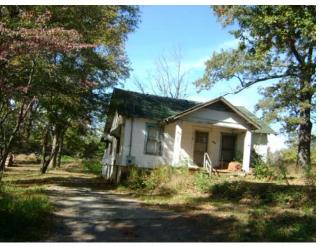

workshop. Views and visibility are considered fair.

**Surrounding Uses:** The following map and pictures illustrate the surrounding land

uses.

The Subject neighborhood consists of a variety of uses including residential, service, and commercial uses. Single-family homes in the Subject's neighborhood range in condition from poor to excellent. New development in the Subject's neighborhood is predominantly that of infill construction and/or substantial renovations. Approximately 60 percent of homes in the Subject's neighborhood (to the north and west) represent either new construction or substantial renovations within the past five to ten years. Single family homes south of the Subject site, along Rockbridge Road, are generally newer and are located within subdivisions that appear to have been built within the past 20 years and many of which were built in the past 10 years. It should be noted that views from the Subject include heavily wooded areas in each direction separating the Subject from surrounding uses.

*NORTH*- Immediately north of the Subject is heavily wooded land (to the northeast) and single family homes, a baseball

field, and the Dekalb County maintenance workshop building (to the northwest). Homes immediately north of the Subject range in condition from poor to excellent with several boarded and vacant homes, but also a large number of homes that appears to have been constructed within the past ten years. Also located north of the Subject site along North Decatur Road is Lantern Village, a new owner-occupied townhome and single-family home development, a new retail plaza (The Shops at Lantern Ridge), and Creekview Townhome Apartments, which has been utilized as a comparable in this report. Creekview Townhomes was built in the early 2000's and is in good condition. Creekview Townhome Apartments is a 42-unit townhome development that is currently 100 percent occupied. The Scottdale Child Development and Family Assistance Center is also located north of the Subject site.