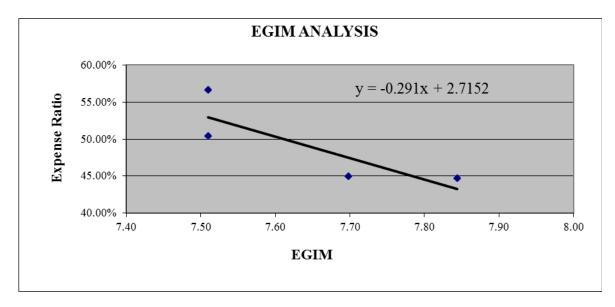

#### EGIM ANALYSIS - "AS COMPLETE AND STABILIZED"

| Scenario                   | EGIM | Effective Gross Income | Indicated Value (Rounded) |
|----------------------------|------|------------------------|---------------------------|
| As Is                      | 5.75 | \$1,537,776            | \$8,800,000               |
| As Stabilized Restricted   | 6.00 | \$1,537,776            | \$9,200,000               |
| As Stabilized Unrestricted | 5.50 | \$1,414,935            | \$7,800,000               |