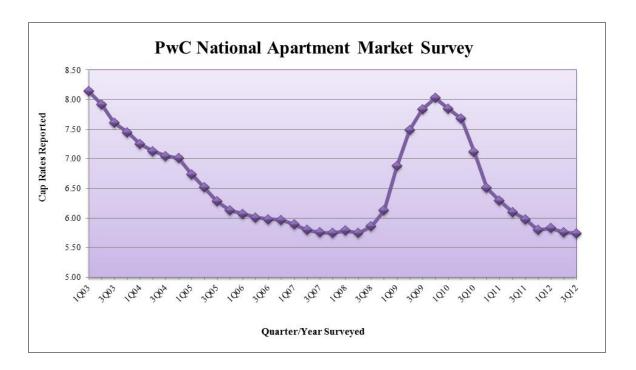

5     | -0.18                                          |
| 2Q10    | 7.68     | -0.17                                          |
| 3Q10    | 7.12     | -0.56                                          |
| 4Q10    | 6.51     | -0.61                                          |
| 1Q11    | 6.29     | -0.22                                          |
| 2Q11    | 6.10     | -0.19                                          |
| 3Q11    | 5.98     | -0.12                                          |
| 4Q11    | 5.80     | -0.18                                          |
| 1Q12    | 5.83     | 0.03                                           |
| 2Q12    | 5.76     | -0.07                                          |
| 3Q12    | 5.74     | -0.02                                          |

Source: PwC, Q3 2012



As the graph indicates, the downward trend through early 2007 is clear. The average capitalization rate decreased 225 basis points over a four-year period from 2003 to 2007. However, capitalization rates stabilized in 2007 and began a steep increase in late 2008. They appear to have peaked in the fourth quarter of 2009 and have been decreasing since that point, except for the first quarter of 2012. Capitalization rates have decreased by 34 basis points over the last 12 months. Overall, we have estimated capitalization rate of 7.50 percent for the as is scenario and 7.25 percent for the as renovated scenarios, which are within the range of the non-institutional grade capitalization rates.

#### **Debt Coverage Ratio**

The debt coverage ratio (DCR) is frequently used as a measure of risk