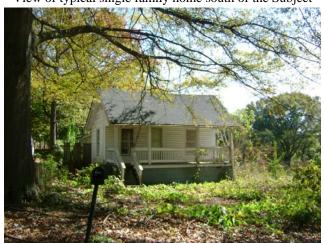

workshop. Views and visibility are considered fair.

**Surrounding Uses:** The following map and pictures illustrate the surrounding land

uses.

The Subject neighborhood consists of a variety of uses including residential, service, and commercial uses. Single-family homes in the Subject's neighborhood range in condition from poor to excellent. New development in the Subject's neighborhood is predominantly that of infill construction and/or substantial renovations. Approximately 60 percent of homes in the Subject's neighborhood (to the north and west) represent either new construction or substantial renovations within the past five to ten years. Single family homes south of the Subject site, along Rockbridge Road, are generally newer and are located within subdivisions that appear to have been built within the past 20 years and many of which were built in the past 10 years. It should be noted that views from the Subject include heavily wooded areas in each direction separating the Subject from surrounding uses.

SOUTH- South of the Subject is wooded land buffers the Subject from uses located to the south. South of the wooded land are single-family home subdivisions including The Village at Avondale, Somerlane, Glen Lake, Rommel Oaks, and Kensington Parc. With the exception of Somerlane, all of these subdivisions appear to have been built in the past ten years. Somerlane appeares slightly older but is still in good condition.