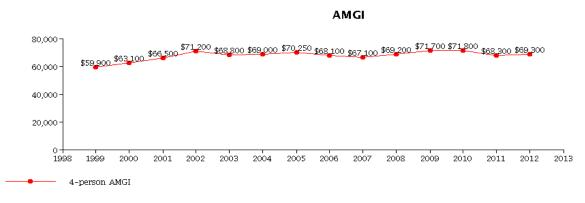

Source: Novogradac & Company LLP, 11/2012

As illustrated in the previous table, the Atlanta, GA MSA AMI has increased approximately 15.7 percent since 1999.