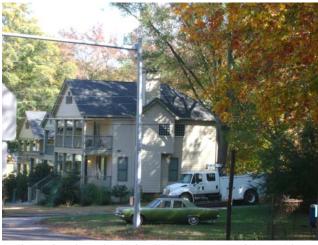

workshop. Views and visibility are considered fair.

**Surrounding Uses:** The following map and pictures illustrate the surrounding land

uses.

The Subject neighborhood consists of a variety of uses including residential, service, and commercial uses. Single-family homes in the Subject's neighborhood range in condition from poor to excellent. New development in the Subject's neighborhood is predominantly that of infill construction and/or substantial renovations. Approximately 60 percent of homes in the Subject's neighborhood (to the north and west) represent either new construction or substantial renovations within the past five to ten years. Single family homes south of the Subject site, along Rockbridge Road, are generally newer and are located within subdivisions that appear to have been built within the past 20 years and many of which were built in the past 10 years. It should be noted that views from the Subject include heavily wooded areas in each direction separating the Subject from surrounding uses.

*NORTH*- Immediately north of the Subject is heavily wooded land (to the northeast) and single family homes, a baseball

field, and the Dekalb County maintenance workshop building (to the northwest). Homes immediately north of the Subject range in condition from poor to excellent with several boarded and vacant homes, but also a large number of homes that appears to have been constructed within the past ten years. Also located north of the Subject site along North Decatur Road is Lantern Village, a new owner-occupied townhome and single-family home development, a new retail plaza (The Shops at Lantern Ridge), and Creekview Townhome Apartments, which has been utilized as a comparable in this report. Creekview Townhomes was built in the early 2000's and is in good condition. Creekview Townhome Apartments is a 42-unit townhome development that is currently 100 percent occupied. The Scottdale Child Development and Family Assistance Center is also located north of the Subject site.