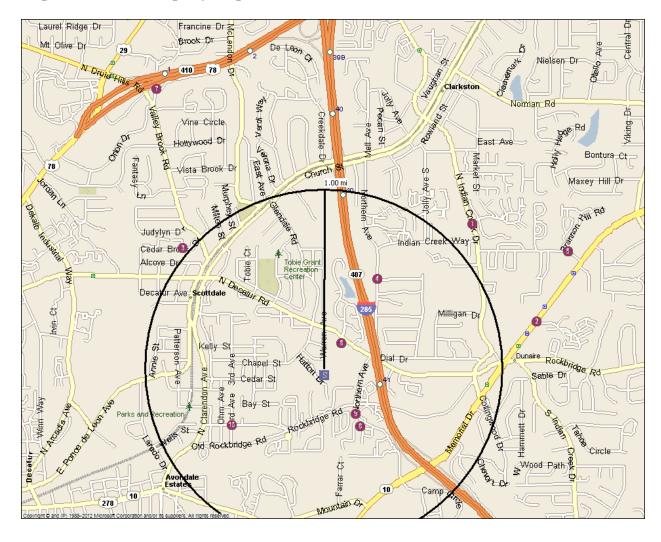

# Proximity to Locational Amenities:

The following table and maps detail the Subject's distance from key locational amenities.

| PROXIMITY TO LOCAL SERVICES |                                |                  |                          |               |  |  |
|-----------------------------|--------------------------------|------------------|--------------------------|---------------|--|--|
|                             |                                |                  |                          | Miles<br>from |  |  |
| Map#                        | Business                       | City             | Service                  | Subject       |  |  |
| 1                           | Sam's Wholesale Grocery        | Decatur          | Grocery                  | 1.1 miles     |  |  |
| 2                           | Kroger                         | Decatur          | Grocery                  | 1.8 miles     |  |  |
| 3                           | Cvs Pharmacy                   | Decatur          | Drug Store/Pharmacy      | 1.4 miles     |  |  |
| 4                           | Dekalb Medical Center          | Decatur          | Hospital                 | 2.5 miles     |  |  |
| 5                           | US Post Office                 | Scottdale        | Post Office              | 1.2 miles     |  |  |
| 6                           | Dekalb Police Department       | Decatur          | Police                   | 1.7 miles     |  |  |
| 7                           | Tobie Grant Library            | Decatur          | Library                  | 0.9 miles     |  |  |
| 8                           | Robert Shaw Elementary         | Scottdale        | Elementary School        | 0.2 miles     |  |  |
| 9                           | Avondale Middle School         | Avondale Estates | Middle School            | 1.4 miles     |  |  |
| 10                          | Clarkston High                 | Clarkston        | High School              | 1.9 miles     |  |  |
| 11                          | Hamilton Community Center      | Scottdale        | Park / Recreation Center | 0.2 miles     |  |  |
| 12                          | MARTA Bus Stop - Route 122     | Scottdale        | Public Transportation    | 0.1 miles     |  |  |
| 13                          | MARTA Kensington Train Station | Decatur          | Public Transportation    | 2.3 miles     |  |  |