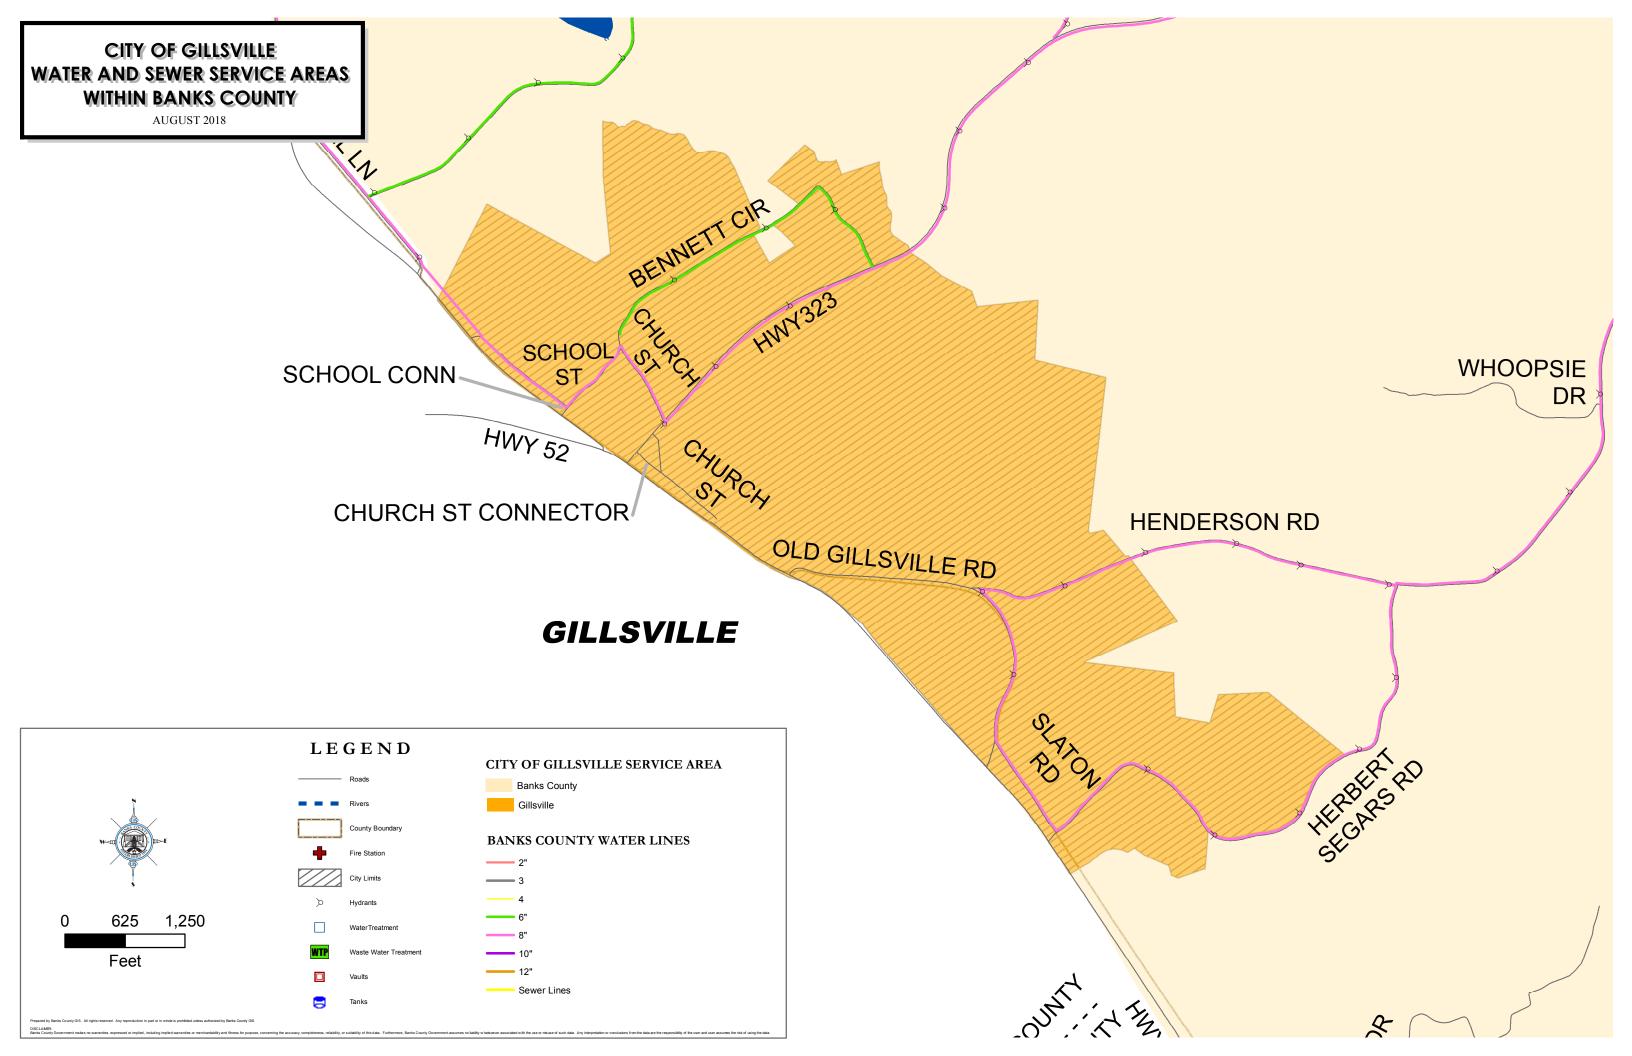

City of Maysville Banks County Town of Alto City of Commerce

City of Baldwin Banks County Development Authority City of Gillsville Homer Downtown Development Authority Town of Homer Lula Downtown Development Authority