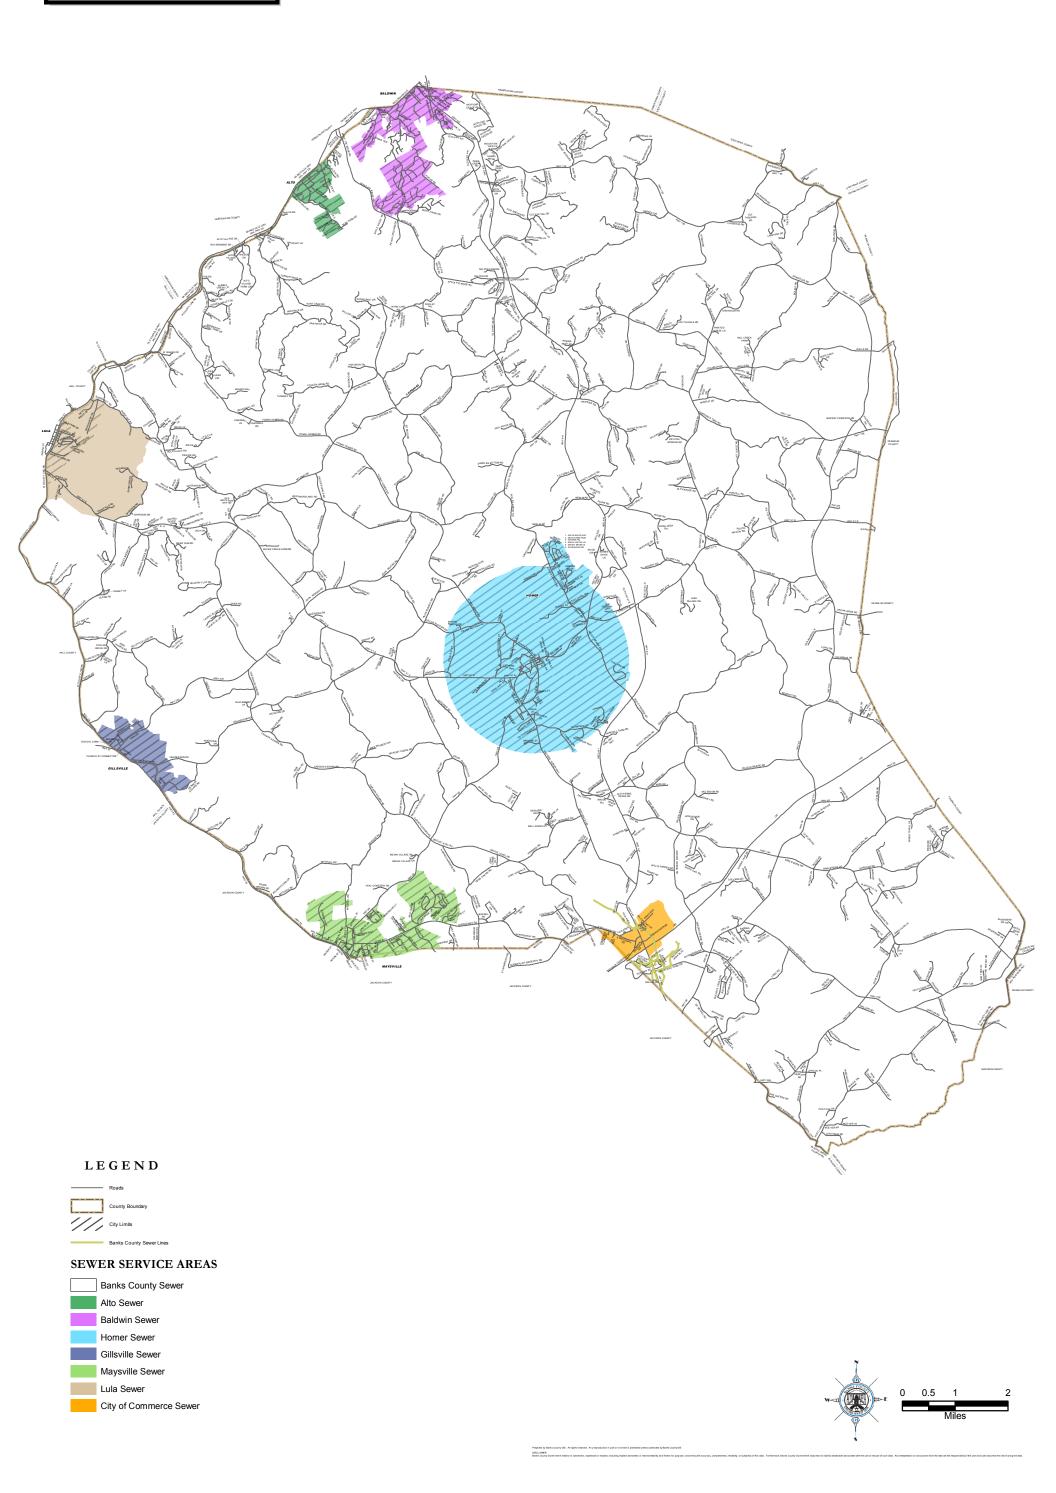

Sewer

Solid Waste Mamt

Tax Assessment/ Tax Collection

Water

Services being Removed