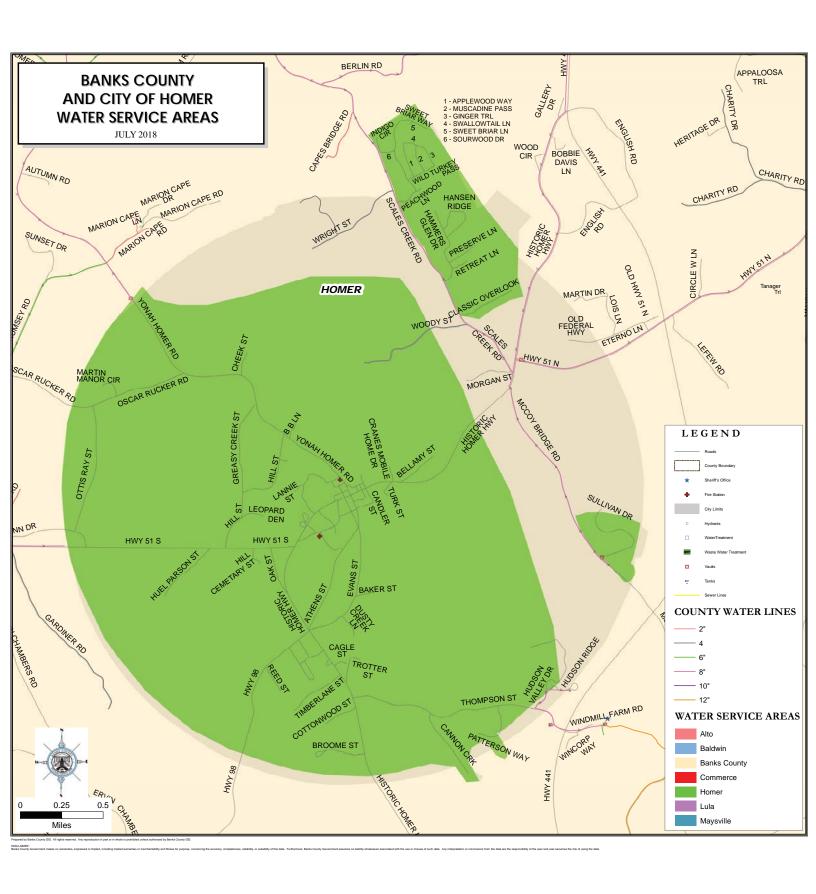

City of Maysville Banks County Town of Alto City of Commerce

City of Baldwin Banks County Development Authority City of Gillsville Homer Downtown Development Authority Town of Homer Lula Downtown Development Authority