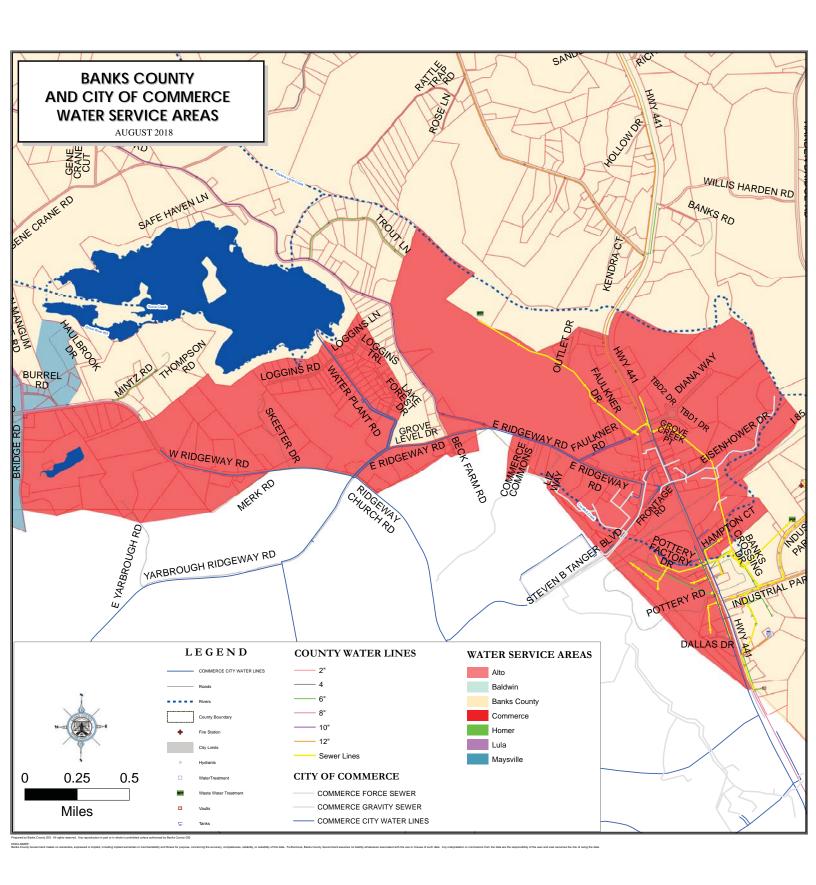

whether proposed local government rvice delivery strategy? ⊠Yes □No |  |
| If not, provide designated contact person(s) and phone number(s) below:  TYPE CONTACT NAME, TITLE & PHONE HERE                                                                                                          |                                                                                                                 |  |
|                                                                                                                                                                                                                         |                                                                                                                 |  |

# BANKS COUNTY WATER SERVICE AREAS JULY 2018























# FORM 3: Summary of Land Use Agreements

### Instructions:

Answer each question below, attaching additional pages as necessary. Please note that any changes to the answers provided will require an update of the service delivery strategy. If the contact person for this service (listed at the bottom of this page) changes, this should be reported to the Department of Community Affairs.

## **COUNTY: BANKS COUNTY**

| COUNTY BARKS COUNTY                                                                                                                 |                                                                                              |
|-------------------------------------------------------------------------------------------------------------------------------------|