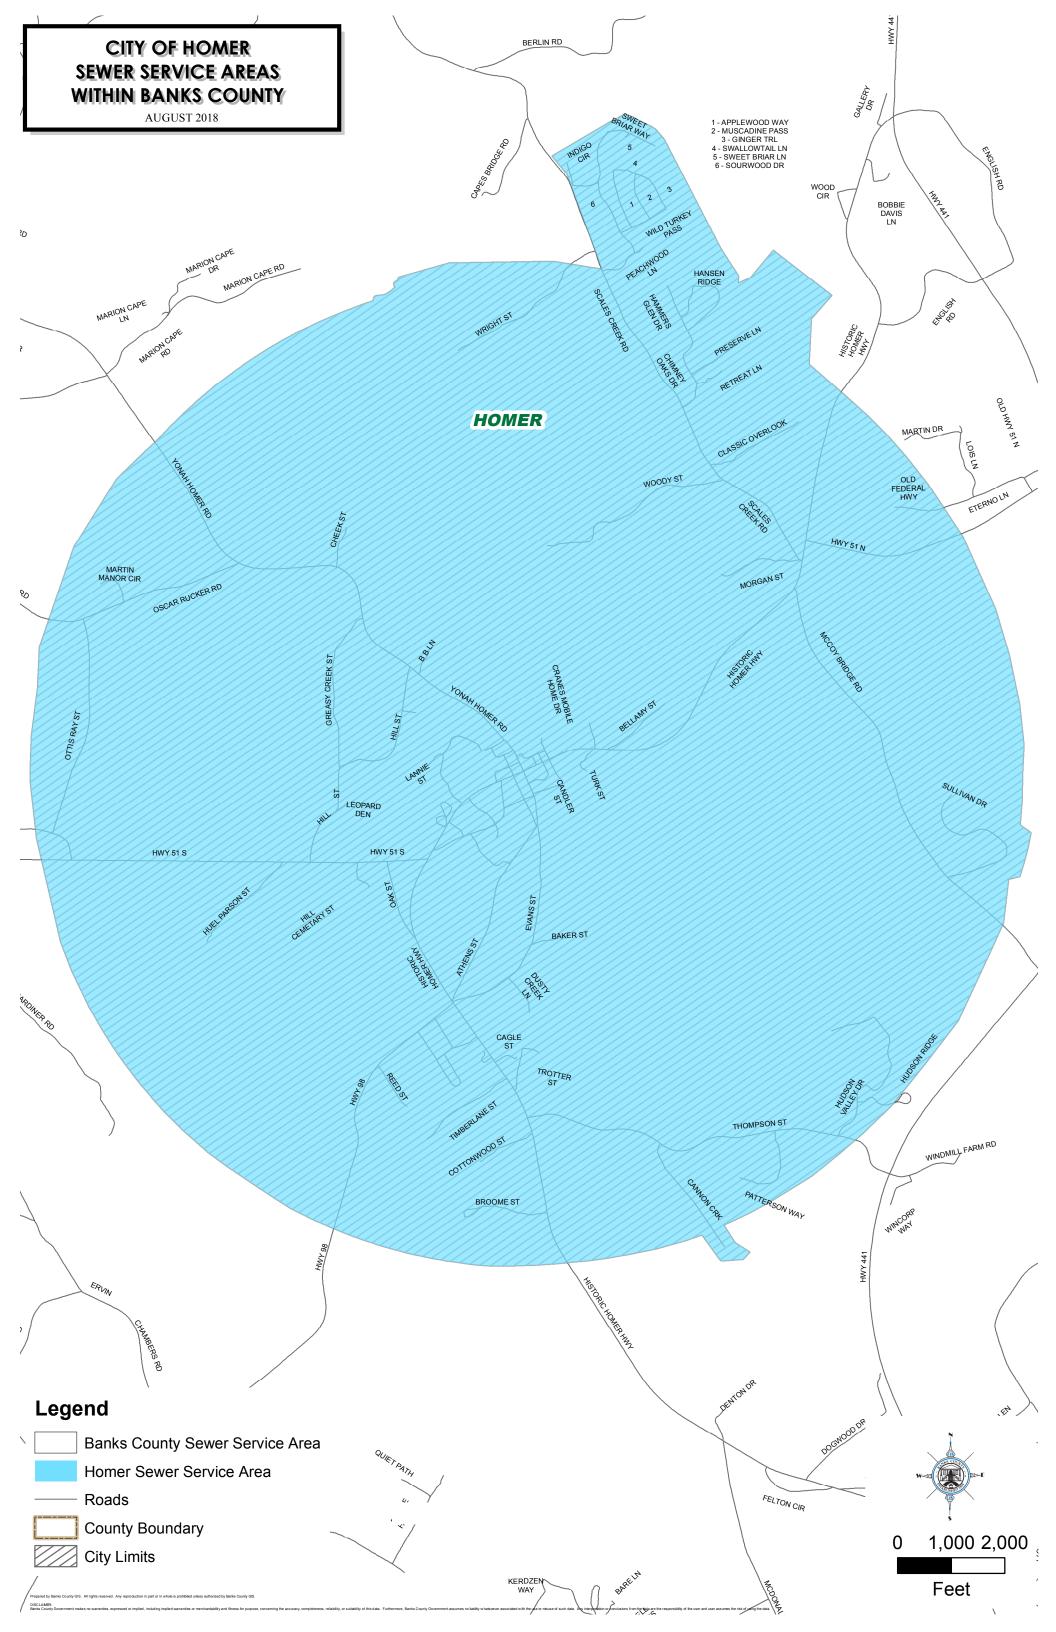

Services being Revised Services being Added

Downtown Development Law Enforcement **Economic Development** 

Fire Protection **GIS Services** Library Municipal Court Planning and Zoning Police Dept. Sheriff's Dept. Recreation Road Maintenance/ Construction Tax Collection

Sewer

Solid Waste Mamt

Tax Assessment/ Tax Collection

Water

Services being Removed