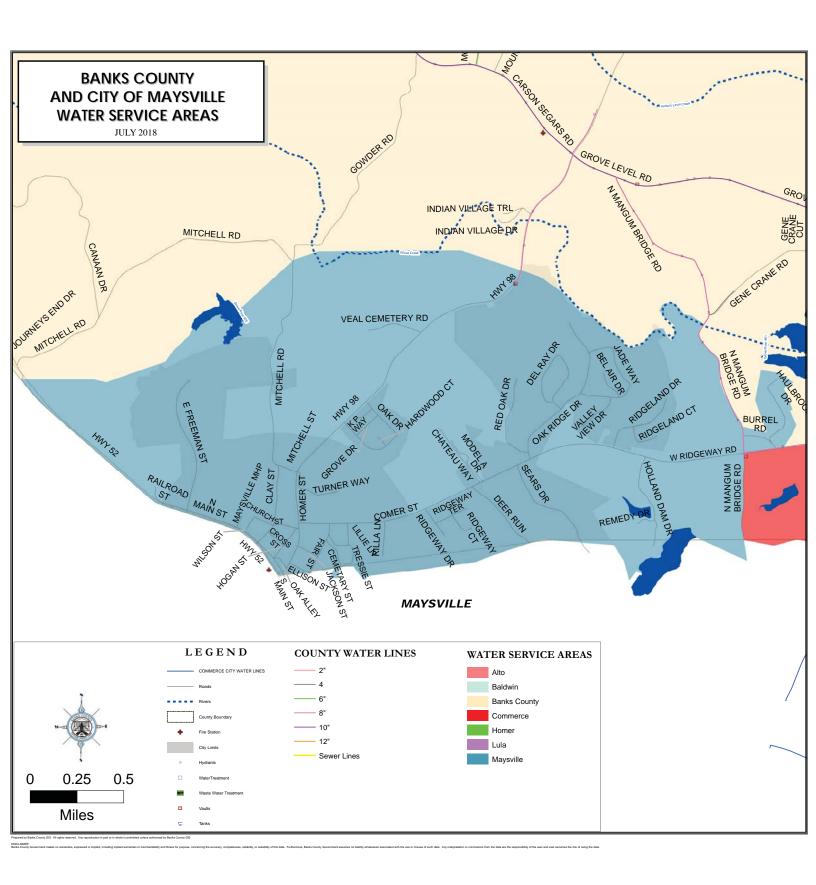

City of Maysville Banks County Town of Alto City of Commerce

City of Baldwin Banks County Development Authority City of Gillsville Homer Downtown Development Authority Town of Homer Lula Downtown Development Authority