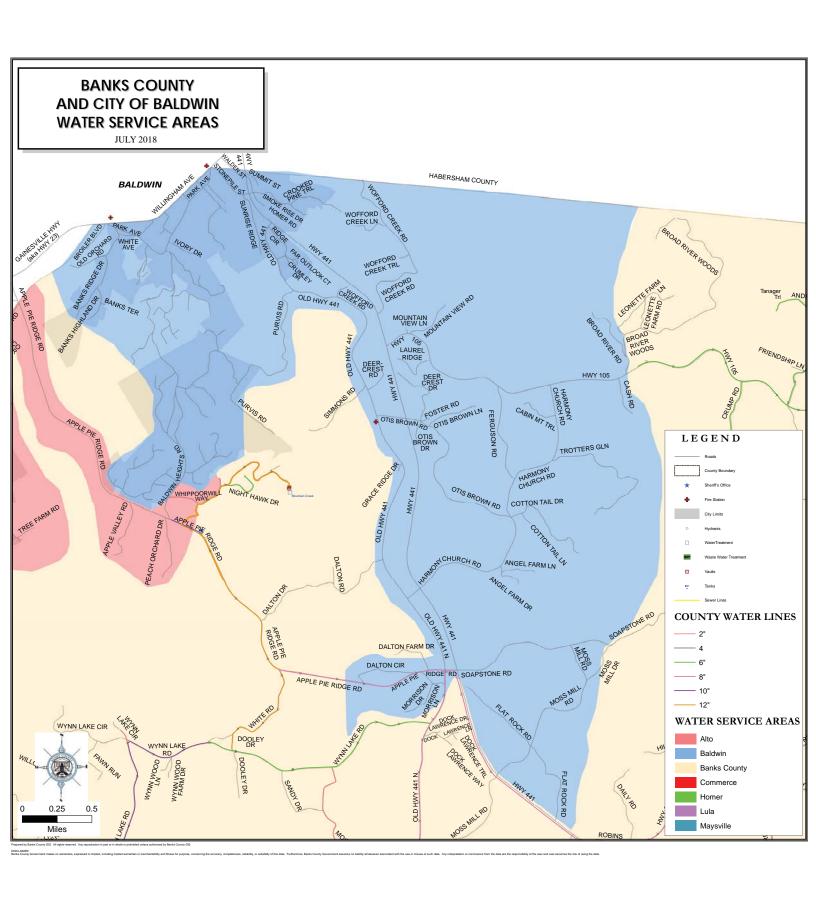

g whether proposed local government rvice delivery strategy? ⊠Yes □No |  |
| If not, provide designated contact person(s) and phone number(s) below:  TYPE CONTACT NAME, TITLE & PHONE HERE                                                                                                          |                                                                                                                 |  |
|                                                                                                                                                                                                                         |                                                                                                                 |  |

# BANKS COUNTY WATER SERVICE AREAS JULY 2018























# FORM 3: Summary of Land Use Agreements

### Instructions:

Answer each question below, attaching additional pages as necessary. Please note that any changes to the answers provided will require an update of the service delivery strategy. If the contact person for this service (listed at the bottom of this page) changes, this should be reported to the Department of Community Affairs.

## **COUNTY: BANKS COUNTY**

| COUNTY BARKS COUNTY                                                                                                                 |                                                                                              |
|------------------------------------------------------------------------------------------------------------------------------------