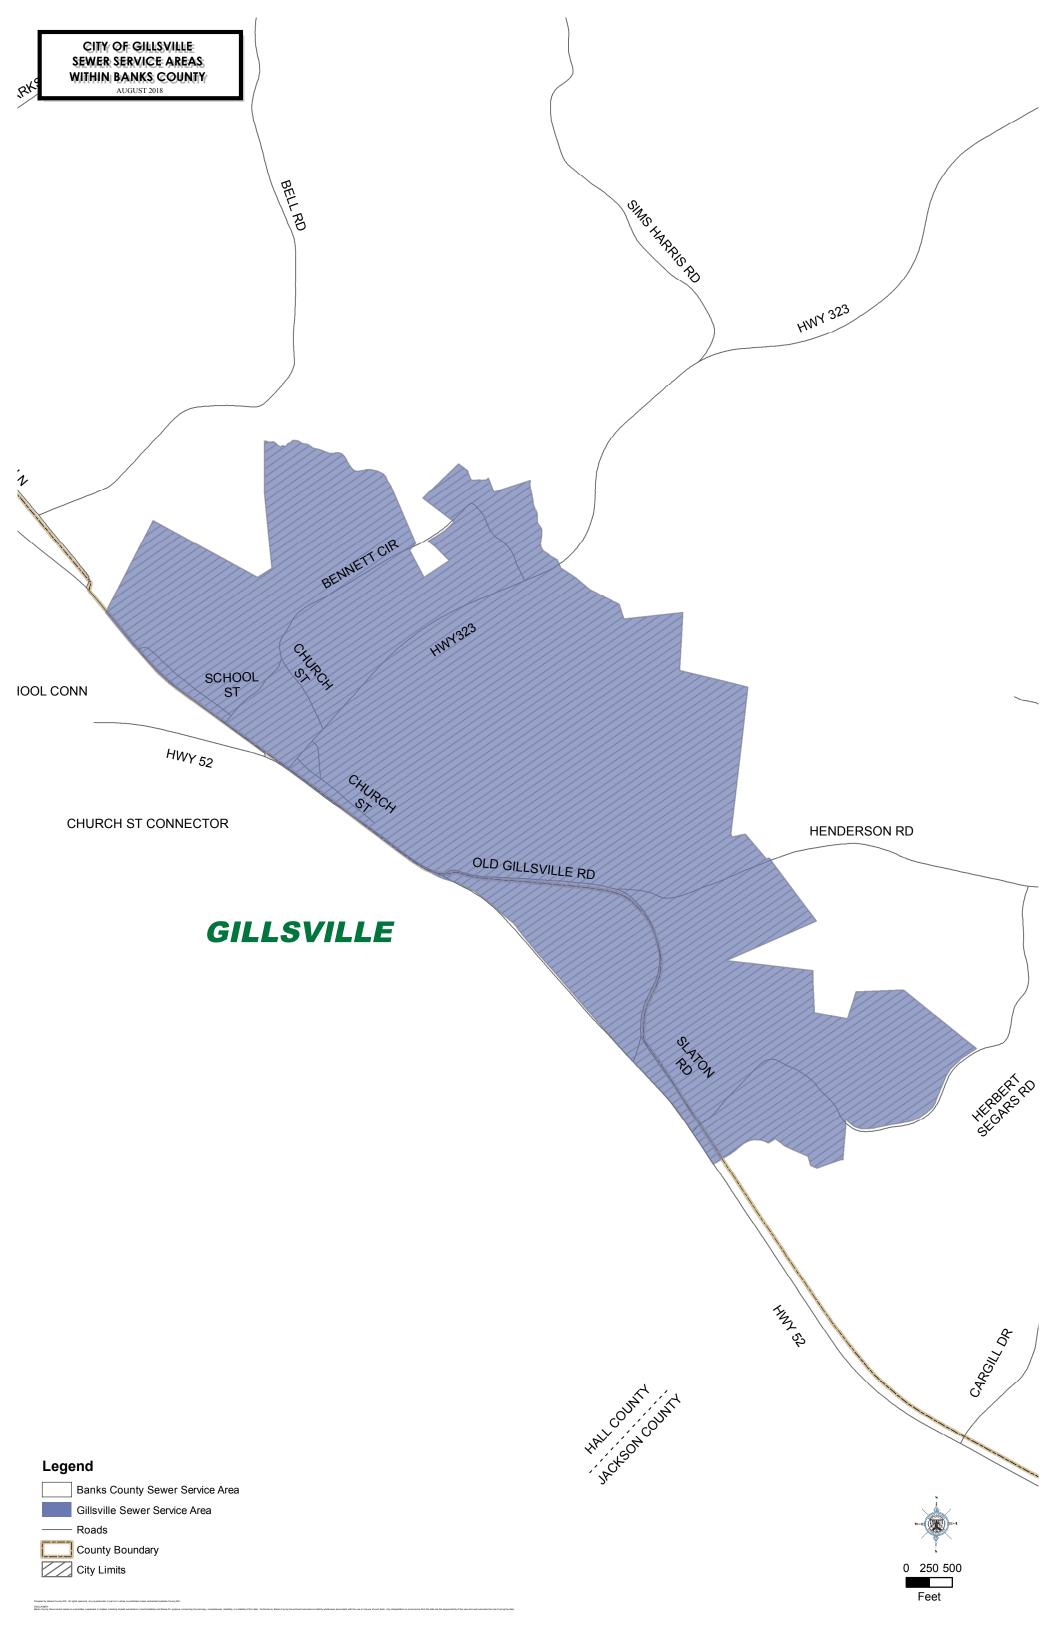

Services being Revised Services being Added

Downtown Development Law Enforcement **Economic Development** 

Fire Protection **GIS Services** Library Municipal Court Planning and Zoning Police Dept. Sheriff's Dept. Recreation Road Maintenance/ Construction Tax Collection

Sewer

Solid Waste Mamt

Tax Assessment/ Tax Collection

Water

Services being Removed